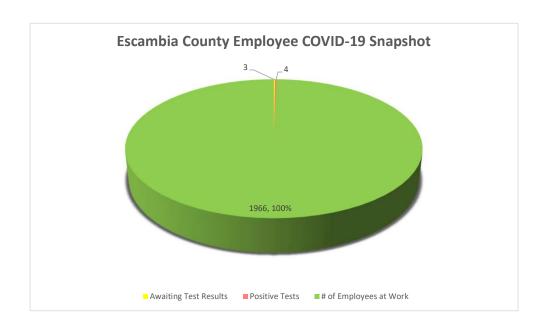

| September 10, 2020 Escambia County Employee COVID-19 Snapshot |                          |                           |                   |                                    |
|---------------------------------------------------------------|--------------------------|---------------------------|-------------------|------------------------------------|
| Department                                                    | Awaiting Test<br>Results | When do we expect results | Positive<br>Tests | How many people currently employed |
| Animal Svcs                                                   | 0                        | 0                         | 0                 | 33                                 |
| Building Svcs                                                 | 0                        | 0                         | 0                 | 32                                 |
| BOCC                                                          | 0                        | 0                         | 0                 | 10                                 |
| Corrections                                                   | 0                        | 0                         | 4                 | 574                                |
| County Admin                                                  | 0                        | 0                         | 0                 | 17                                 |
| County Attorney                                               | 0                        | 0                         | 0                 | 14                                 |
| Development Svcs                                              | 0                        | 0                         | 0                 | 26                                 |
| Engineering                                                   | 0                        | 0                         | 0                 | 52                                 |
| Extension Services & 4H                                       | 0                        | 0                         | 0                 | 19                                 |
| Facilities Mgmt                                               | 0                        | 0                         | 0                 | 60                                 |
| HR & Risk Mgmt                                                | 0                        | 0                         | 0                 | 16                                 |
| Information Technology                                        | 0                        | 0                         | 0                 | 19                                 |
| Library Svcs                                                  | 0                        | 0                         | 0                 | 95                                 |
| OMB & Purchasing                                              | 0                        | 0                         | 0                 | 13                                 |
| Mass Transit- ECAT                                            | 0                        | 0                         | 0                 | 124                                |
| Natural Resource Mgmt                                         | 0                        | 0                         | 0                 | 54                                 |
| Neighborhood & Human Svcs                                     | 0                        | 0                         | 0                 | 14                                 |
| Parks & Recreation                                            | 0                        | 0                         | 0                 | 28                                 |
| Public Safety                                                 |                          |                           |                   | -                                  |
| Lifeguards                                                    | 1                        | 9/13/2020                 | 0                 | 83                                 |
| EM/Administration/Billing                                     | 0                        | 0                         | 0                 | 24                                 |
| Fire                                                          | 0                        | 0                         | 0                 | 215                                |
| EMS                                                           | 2                        | 9/14/2020                 | 0                 | 211                                |
| 911 Communications/Dispatch                                   | 0                        | 0                         | 0                 | 43                                 |
| Public Works                                                  | 0                        | 0                         | 0                 | 151                                |
| Waste Svcs                                                    | 0                        | 0                         | 0                 | 46                                 |
| TOTAL                                                         | 3                        |                           | 4                 | 1973                               |
| Percentage of Employees                                       | 0.15%                    |                           | 0.20%             | 1966                               |