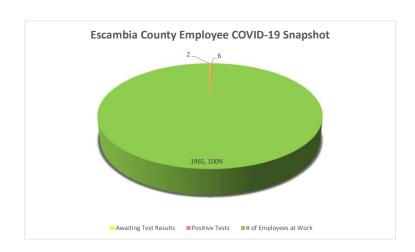

| September 2, 2020 Escambia County Employee COVID-19 Snapshot |                          |                              |                   |                                    |
|--------------------------------------------------------------|--------------------------|------------------------------|-------------------|------------------------------------|
| Department                                                   | Awaiting Test<br>Results | When do we<br>expect results | Positive<br>Tests | How many people currently employed |
| Animal Svcs                                                  | 0                        | 0                            | 0                 | 33                                 |
| Building Svcs                                                | 0                        | 0                            | 0                 | 32                                 |
| BOCC                                                         | 0                        | 0                            | 0                 | 10                                 |
| Corrections                                                  | 0                        | 0                            | 3                 | 574                                |
| County Admin                                                 | 0                        | 0                            | 0                 | 17                                 |
| County Attorney                                              | 0                        | 0                            | 0                 | 14                                 |
| Development Svcs                                             | 0                        | 0                            | 1                 | 26                                 |
| Engineering                                                  | 0                        | 0                            | 0                 | 52                                 |
| Extension Services & 4H                                      | 0                        | 0                            | 0                 | 19                                 |
| Facilities Mgmt                                              | 0                        | 0                            | 0                 | 60                                 |
| HR & Risk Mgmt                                               | 0                        | 0                            | 0                 | 16                                 |
| Information Technology                                       | 0                        | 0                            | 0                 | 19                                 |
| Library Svcs                                                 | 0                        | 0                            | 0                 | 95                                 |
| OMB & Purchasing                                             | 0                        | 0                            | 0                 | 13                                 |
| Mass Transit- ECAT                                           | 1                        | 9/4/2020                     | 1                 | 124                                |
| Natural Resource Mgmt                                        | 0                        | 0                            | 0                 | 54                                 |
| Neighborhood & Human Svcs                                    | 0                        | 0                            | 0                 | 14                                 |
| Parks & Recreation                                           | 0                        | 0                            | 0                 | 28                                 |
| Public Safety                                                |                          | •                            |                   | -                                  |
| Lifeguards                                                   | 0                        | 0                            | 0                 | 83                                 |
| EM/Administration/Billing                                    | 0                        | 0                            | 0                 | 24                                 |
| Fire                                                         | 0                        | 0                            | 0                 | 215                                |
| EMS                                                          | 0                        | 0                            | 1                 | 211                                |
| 911 Communications/Dispatch                                  | 0                        | 9/3/2020                     | 0                 | 43                                 |
| Public Works<br>Waste Sycs                                   |                          |                              |                   | 151<br>46                          |
| TOTAL                                                        | 0<br>2                   | 0                            | <u> </u>          | 1973                               |
|                                                              |                          |                              |                   | 1973                               |
| Percentage of Employees                                      | 0.10%                    | •                            | 0.30%             | -                                  |

# of Employees at Work