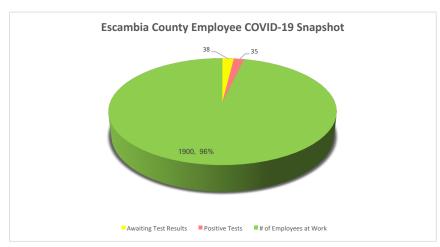

| Department                  | Awaiting Test<br>Results | When do we expect results | Positive Tests | How many people currently<br>employed |
|-----------------------------|--------------------------|---------------------------|----------------|---------------------------------------|
| Animal Svcs                 | 2                        | 7/25 & 8/6                | 0              | 33                                    |
| Building Svcs               | 0                        | 0                         | 0              | 32                                    |
| BOCC                        | 0                        | 0                         | 0              | 10                                    |
| Corrections                 | 9                        | 7/26/20                   | 22             | 574                                   |
| County Admin                | 0                        | 0                         | 0              | 17                                    |
| County Attorney             | 0                        | 7/27/20                   | 1              | 14                                    |
| Development Svcs            | 1                        | 7/25/20                   | 0              | 26                                    |
| Engineering                 | 1                        | 7/27/20                   | 0              | 52                                    |
| Extension Services & 4H     | 1                        | 7/24/20                   | 0              | 19                                    |
| Facilities Mgmt             | 2                        | 7/29/20                   | 0              | 60                                    |
| HR & Risk Mgmt              | 1                        | 7/25/20                   | 2              | 16                                    |
| Information Technology      | 0                        | 0                         | 0              | 19                                    |
| Library Svcs                | 11                       | 7/30/20                   | 1              | 95                                    |
| OMB & Purchasing            | 0                        | 0                         | 0              | 13                                    |
| Mass Transit- ECAT          | 4                        | 7/29/20                   | 2              | 124                                   |
| Natural Resource Mgmt       | 3                        | 8/3/20                    | 0              | 54                                    |
| Neighborhood & Human Svcs   | 0                        | 0                         | 0              | 14                                    |
| Parks & Recreation          | 0                        | 0                         | 2              | 28                                    |
| Public Safety               |                          |                           |                | -                                     |
| Lifeguards                  | 3                        | 7/30/20                   | 0              | 83                                    |
| EM/Administration/Billing   | 0                        | 0                         | 0              | 24                                    |
| Fire                        | 0                        | 0                         | 2              | 215                                   |
| EMS                         | 0                        | 0                         | 1              | 211                                   |
| 911 Communications/Dispatch | 0                        | 0                         | 1              | 43                                    |
| Public Works                | 0                        | 0                         | 1              | 151                                   |
| Waste Svcs                  | 0                        | 0                         | 0              | 46                                    |
| TOTAL                       | 38                       |                           | 35             | 1973                                  |