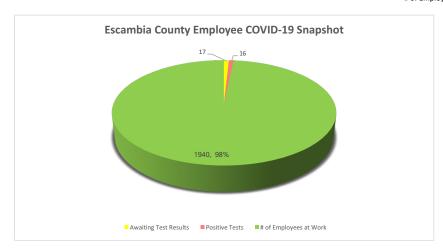

| Department                               | Awaiting Test<br>Results | When do we expect results | Positive Tests | How many people currently employed |
|------------------------------------------|--------------------------|---------------------------|----------------|------------------------------------|
| Animal Svcs                              | 0                        | 0                         | 0              | 33                                 |
| Building Svcs                            | 0                        | 0                         | 0              | 32                                 |
| BOCC                                     | 0                        | 0                         | 0              | 10                                 |
| Corrections                              | 0                        | 8/6/20                    | 11             | 574                                |
| County Admin                             | 0                        | 0                         | 0              | 17                                 |
| County Attorney                          | 0                        | 0                         | 0              | 14                                 |
| Development Svcs                         | 0                        | 0                         | 0              | 26                                 |
| Engineering                              | 1                        | 8/10/20                   | 0              | 52                                 |
| Extension Services & 4H                  | 0                        | 0                         | 0              | 19                                 |
| Facilities Mgmt                          | 1                        | 8/7/20                    | 0              | 60                                 |
| HR & Risk Mgmt                           | 0                        | 0                         | 0              | 16                                 |
| Information Technology                   | 0                        | 0                         | 0              | 19                                 |
| Library Svcs                             | 8                        | 8/9/20                    | 3              | 95                                 |
| OMB & Purchasing                         | 0                        | 0                         | 0              | 13                                 |
| Mass Transit- ECAT                       | 3                        | 8/7/20                    | 1              | 124                                |
| Natural Resource Mgmt                    | 0                        | 0                         | 0              | 54                                 |
| Neighborhood & Human Svcs                | 0                        | 0                         | 0              | 14                                 |
| Parks & Recreation                       | 1                        | 8/17/20                   | 0              | 28                                 |
| Public Safety                            |                          | •                         | •              | -                                  |
| Lifeguards                               | 0                        | 0                         | 0              | 83                                 |
| EM/Administration/Billing                | 0                        | 0                         | 0              | 24                                 |
| Fire                                     | 0                        | 0                         | 0              | 215                                |
| EMS                                      | 2                        | 8/8/20                    | 0              | 211                                |
| 911 Communications/Dispatch Public Works | 0<br>1                   | 0/7/20                    | 0              | 43<br>151                          |
| Waste Svcs                               | 0                        | 8/7/20                    | 0              | 46                                 |
| TOTAL                                    | 1 <b>7</b>               | U                         | 16             | 46<br>1973                         |
| Percentage of Employees                  | 0.86%                    |                           | 0.81%          | 1973                               |

# of Employees at Work