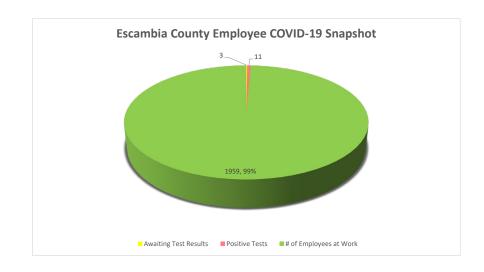

| Department                  | Awaiting Test<br>Results | When do we expect results | Positive<br>Tests | How many people currently employed |
|-----------------------------|--------------------------|---------------------------|-------------------|------------------------------------|
| Animal Svcs                 | 0                        | 0                         | 0                 | 33                                 |
| Building Svcs               | 0                        | 0                         | 0                 | 32                                 |
| BOCC                        | 0                        | 0                         | 0                 | 10                                 |
| Corrections                 | 0                        | 0                         | 5                 | 574                                |
| County Admin                | 0                        | 0                         | 0                 | 17                                 |
| County Attorney             | 0                        | 0                         | 0                 | 14                                 |
| Development Svcs            | 0                        | 0                         | 1                 | 26                                 |
| Engineering                 | 0                        | 0                         | 0                 | 52                                 |
| Extension Services & 4H     | 0                        | 0                         | 0                 | 19                                 |
| Facilities Mgmt             | 0                        | 0                         | 0                 | 60                                 |
| HR & Risk Mgmt              | 0                        | 0                         | 0                 | 16                                 |
| Information Technology      | 0                        | 0                         | 0                 | 19                                 |
| Library Svcs                | 0                        | 0                         | 0                 | 95                                 |
| OMB & Purchasing            | 0                        | 0                         | 0                 | 13                                 |
| Mass Transit- ECAT          | 2                        | 8/29/2020                 | 2                 | 124                                |
| Natural Resource Mgmt       | 0                        | 0                         | 0                 | 54                                 |
| Neighborhood & Human Svcs   | 0                        | 0                         | 0                 | 14                                 |
| Parks & Recreation          | 0                        | 0                         | 0                 | 28                                 |
| Public Safety               |                          |                           |                   | -                                  |
| Lifeguards                  | 0                        | 0                         | 0                 | 83                                 |
| EM/Administration/Billing   | 0                        | 0                         | 0                 | 24                                 |
| Fire                        | 0                        | 0                         | 0                 | 215                                |
| EMS                         | 0                        | 0                         | 2                 | 211                                |
| 911 Communications/Dispatch | 0                        | 0                         | 0                 | 43                                 |
| Public Works                | 1                        | 8/28/2020                 | 1                 | 151                                |
| Waste Svcs                  | 0                        | 0                         | 0                 | 46                                 |
| TOTAL                       | 3                        |                           | 11                | 1973                               |
| Percentage of Employees     | 0.15%                    |                           | 0.56%             | 195                                |