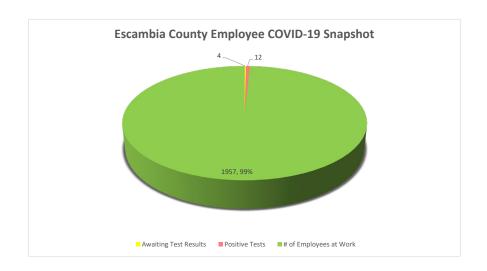

| August 17, 2020 Escambia County Employee COVID-19 Snapshot |                          |                           |                   |                                    |
|------------------------------------------------------------|--------------------------|---------------------------|-------------------|------------------------------------|
| Department                                                 | Awaiting Test<br>Results | When do we expect results | Positive<br>Tests | How many people currently employed |
| Animal Svcs                                                | 0                        | 0                         | 1                 | 33                                 |
| Building Svcs                                              | 0                        | 0                         | 0                 | 32                                 |
| BOCC                                                       | 0                        | 0                         | 0                 | 10                                 |
| Corrections                                                | 1                        | 8/21/2020                 | 6                 | 574                                |
| County Admin                                               | 0                        | 0                         | 0                 | 17                                 |
| County Attorney                                            | 0                        | 0                         | 0                 | 14                                 |
| Development Svcs                                           | 0                        | 0                         | 0                 | 26                                 |
| Engineering                                                | 0                        | 0                         | 0                 | 52                                 |
| Extension Services & 4H                                    | 0                        | 0                         | 0                 | 19                                 |
| Facilities Mgmt                                            | 0                        | 0                         | 1                 | 60                                 |
| HR & Risk Mgmt                                             | 0                        | 0                         | 0                 | 16                                 |
| Information Technology                                     | 0                        | 0                         | 1                 | 19                                 |
| Library Svcs                                               | 0                        | 0                         | 0                 | 95                                 |
| OMB & Purchasing                                           | 0                        | 0                         | 0                 | 13                                 |
| Mass Transit- ECAT                                         | 3                        | 8/17/2020                 | 1                 | 124                                |
| Natural Resource Mgmt                                      | 0                        | 0                         | 0                 | 54                                 |
| Neighborhood & Human Svcs                                  | 0                        | 0                         | 0                 | 14                                 |
| Parks & Recreation                                         | 0                        | 0                         | 0                 | 28                                 |
| Public Safety                                              |                          |                           |                   | -                                  |
| Lifeguards                                                 | 0                        | 0                         | 0                 | 83                                 |
| EM/Administration/Billing                                  | 0                        | 0                         | 0                 | 24                                 |
| Fire                                                       | 0                        | 0                         | 0                 | 215                                |
| EMS                                                        | 0                        | 0                         | 1                 | 211                                |
| 911 Communications/Dispatch                                | 0                        | 0                         | 0                 | 43                                 |
| Public Works                                               | 0                        | 0                         | 1                 | 151                                |
| Waste Svcs                                                 | 0                        | 0                         | 0                 | 46                                 |
| TOTAL                                                      | 4                        |                           | 12                | 1973                               |
| Percentage of Employees                                    | 0.20%                    |                           | 0.61%             | 1957                               |