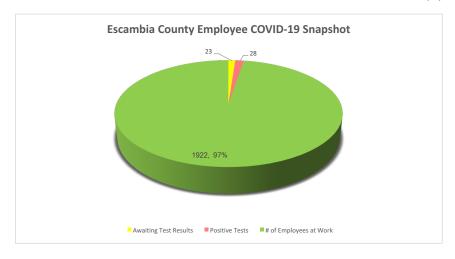

| July 31, 2020 Escambia County Employee COVID-19 Snapshot |                          |                           |                |                                       |
|----------------------------------------------------------|--------------------------|---------------------------|----------------|---------------------------------------|
| Department                                               | Awaiting Test<br>Results | When do we expect results | Positive Tests | How many people currently<br>employed |
| Animal Svcs                                              | 0                        | 0                         | 0              | 33                                    |
| Building Svcs                                            | 0                        | 0                         | 0              | 32                                    |
| BOCC                                                     | 0                        | 0                         | 0              | 10                                    |
| Corrections                                              | 8                        | 8/3/20                    | 20             | 574                                   |
| County Admin                                             | 0                        | 0                         | 0              | 17                                    |
| County Attorney                                          | 0                        | 0                         | 0              | 14                                    |
| Development Svcs                                         | 1                        | 8/7/20                    | 0              | 26                                    |
| Engineering                                              | 0                        | 0                         | 0              | 52                                    |
| Extension Services & 4H                                  | 0                        | 0                         | 0              | 19                                    |
| Facilities Mgmt                                          | 1                        | 7/31/20                   | 0              | 60                                    |
| HR & Risk Mgmt                                           | 0                        | 0                         | 1              | 16                                    |
| Information Technology                                   | 0                        | 0                         | 0              | 19                                    |
| Library Svcs                                             | 5                        | 7/30/20                   | 2              | 95                                    |
| OMB & Purchasing                                         | 0                        | 0                         | 0              | 13                                    |
| Mass Transit- ECAT                                       | 2                        | 8/3/20                    | 2              | 124                                   |
| Natural Resource Mgmt                                    | 1                        | 8/3/20                    | 0              | 54                                    |
| Neighborhood & Human Svcs                                | 0                        | 0                         | 0              | 14                                    |
| Parks & Recreation                                       | 0                        | 0                         | 1              | 28                                    |
| Public Safety                                            |                          |                           |                | -                                     |
| Lifeguards                                               | 1                        | 8/1/20                    | 0              | 83                                    |
| EM/Administration/Billing                                | 0                        | 0                         | 0              | 24                                    |
| Fire                                                     | 1                        | 7/31/20                   | 0              | 215                                   |
| EMS<br>911 Communications/Dispatch                       | 1                        | 8/5/20                    | 0              | 211                                   |
| · ' '                                                    | 0                        | 7/24/20                   | 0              | 43                                    |
| Public Works<br>Waste Svcs                               | 1                        | 7/31/20                   | 2              | 151                                   |
|                                                          | 1                        | 8/10/20                   | 0              | 46                                    |
| Percentage of Employees                                  | 23<br>1.17%              |                           | 28<br>1.42%    | <b>1973</b>                           |