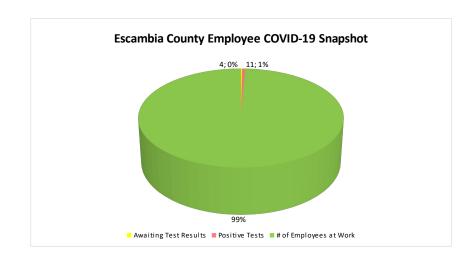

| Department                  | Awaiting Test<br>Results | When do we expect<br>results | Positive<br>Tests | How many people currently employed |
|-----------------------------|--------------------------|------------------------------|-------------------|------------------------------------|
| Animal Svcs                 | 0                        | 0                            | 0                 | 33                                 |
| Building Svcs               | 0                        | 0                            | 0                 | 32                                 |
| BOCC                        | 0                        | 0                            | 0                 | 10                                 |
| Corrections                 | 0                        | 0                            | 5                 | 574                                |
| County Admin                | 1                        | 8/31/2020                    | 0                 | 17                                 |
| County Attorney             | 0                        | 0                            | 0                 | 14                                 |
| Development Svcs            | 0                        | 0                            | 1                 | 26                                 |
| Engineering                 | 0                        | 0                            | 0                 | 52                                 |
| Extension Services & 4H     | 0                        | 0                            | 0                 | 19                                 |
| Facilities Mgmt             | 0                        | 0                            | 0                 | 60                                 |
| HR & Risk Mgmt              | 0                        | 0                            | 0                 | 16                                 |
| nformation Technology       | 0                        | 0                            | 0                 | 19                                 |
| Library Svcs                | 0                        | 0                            | 0                 | 95                                 |
| OMB & Purchasing            | 0                        | 0                            | 0                 | 13                                 |
| Mass Transit- ECAT          | 2                        | 8/29/2020                    | 2                 | 124                                |
| Natural Resource Mgmt       | 0                        | 0                            | 0                 | 54                                 |
| Neighborhood & Human Svcs   | 0                        | 0                            | 0                 | 14                                 |
| Parks & Recreation          | 0                        | 0                            | 0                 | 28                                 |
| Public Safety               |                          |                              |                   | -                                  |
| Lifeguards                  | 0                        | 0                            | 0                 | 83                                 |
| EM/Administration/Billing   | 0                        | 0                            | 0                 | 24                                 |
| Fire                        | ·                        | 0                            | 0                 | 215                                |
| EMS                         | Ů                        | 0                            | 2                 | 211                                |
| 911 Communications/Dispatch |                          | 0                            | 0                 | 43                                 |
| Public Works                | 1                        | 8/28/2020                    | 1                 | 151                                |
| Waste Svcs                  | 0                        | 0                            | 0                 | 46                                 |
| TOTAL                       |                          |                              | 11                | 1973                               |
| Percentage of Employees     | 0.20%                    | <b>0.20% 0.56%</b> 19        |                   |                                    |

# of Employees at Work