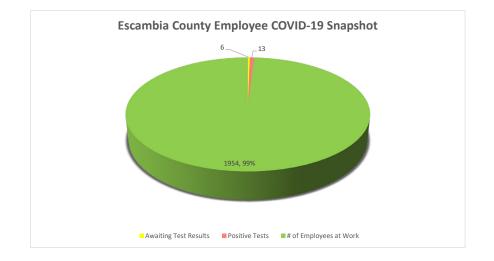

| Department                  | Awaiting Test<br>Results | When do we expect<br>results | Positive lests | How many people currently<br>employed |
|-----------------------------|--------------------------|------------------------------|----------------|---------------------------------------|
| Animal Svcs                 | 0                        | 0                            | 1              | 33                                    |
| Building Svcs               | 0                        | 0                            | 0              | 32                                    |
| BOCC                        | 0                        | 0                            | 0              | 10                                    |
| Corrections                 | 2                        | 8/14/2020                    | 7              | 574                                   |
| County Admin                | 0                        | 0                            | 0              | 17                                    |
| County Attorney             | 1                        | 8/14/2020                    | 0              | 14                                    |
| Development Svcs            | 0                        | 0                            | 0              | 26                                    |
| Engineering                 | 0                        | 0                            | 0              | 52                                    |
| Extension Services & 4H     | 0                        | 0                            | 1              | 19                                    |
| Facilities Mgmt             | 0                        | 0                            | 0              | 60                                    |
| HR & Risk Mgmt              | 0                        | 0                            | 0              | 16                                    |
| Information Technology      | 0                        | 0                            | 1              | 19                                    |
| Library Svcs                | 0                        | 0                            | 0              | 95                                    |
| OMB & Purchasing            | 0                        | 0                            | 0              | 13                                    |
| Mass Transit- ECAT          | 3                        | 8/17/2020                    | 2              | 124                                   |
| Natural Resource Mgmt       | 0                        | 0                            | 0              | 54                                    |
| Neighborhood & Human Svcs   | 0                        | 0                            | 0              | 14                                    |
| Parks & Recreation          | 0                        | 0                            | 0              | 28                                    |
| Public Safety               |                          |                              |                | -                                     |
| Lifeguards                  | 0                        | 0                            | 0              | 83                                    |
| EM/Administration/Billing   | 0                        | 0                            | 0              | 24                                    |
| Fire                        | -                        | 0                            | 0              | 215                                   |
| EMS                         | ů.                       | 0                            | 0              | 211                                   |
| 911 Communications/Dispatch | -                        | 0                            | 0              | 43                                    |
| Public Works                | 0                        | 0                            | 1              | 151                                   |
| Waste Svcs                  | 0                        | 0                            | 0              | 46                                    |
| TOTAL                       | 6                        |                              | 13             | 1973                                  |
| Percentage of Employees     | 0.30%                    |                              | 0.66%          | 195                                   |

## August 13, 2020 Escambia County Employee COVID-19 Snapshot