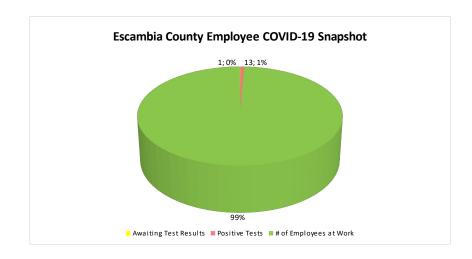

| Department                    | Awaiting Test<br>Results | When do we expect<br>results | Positive<br>Tests | How many people currently employed |
|-------------------------------|--------------------------|------------------------------|-------------------|------------------------------------|
| Animal Svcs                   | 0                        | 0                            | 1                 | 33                                 |
| Building Svcs                 | 0                        | 0                            | 0                 | 32                                 |
| BOCC                          | 0                        | 0                            | 0                 | 10                                 |
| Corrections                   | 1                        | 8/21/2020                    | 6                 | 574                                |
| County Admin                  | 0                        | 0                            | 0                 | 17                                 |
| County Attorney               | 0                        | 0                            | 0                 | 14                                 |
| Development Svcs              | 0                        | 0                            | 0                 | 26                                 |
| Engineering                   | 0                        | 0                            | 0                 | 52                                 |
| Extension Services & 4H       | 0                        | 0                            | 0                 | 19                                 |
| acilities Mgmt                | 0                        | 0                            | 1                 | 60                                 |
| HR & Risk Mgmt                | 0                        | 0                            | 0                 | 16                                 |
| nformation Technology         | 0                        | 0                            | 1                 | 19                                 |
| ibrary Svcs                   | 0                        | 0                            | 0                 | 95                                 |
| OMB & Purchasing              | 0                        | 0                            | 0                 | 13                                 |
| Mass Transit- ECAT            | 0                        | 0                            | 2                 | 124                                |
| Natural Resource Mgmt         | 0                        | 0                            | 0                 | 54                                 |
| Neighborhood & Human Svcs     | 0                        | 0                            | 0                 | 14                                 |
| Parks & Recreation            | 0                        | 0                            | 0                 | 28                                 |
| Public Safety                 |                          |                              |                   | -                                  |
| Lifeguards                    | 0                        | 0                            | 0                 | 83                                 |
| EM/Administration/Billing     | 0                        | 0                            | 0                 | 24                                 |
| Fire                          | 0                        | 0                            | 0                 | 215                                |
| EMS                           | 0                        | 0                            | 1                 | 211                                |
| 911 Communications/Dispatch   | 0                        | 0                            | 0                 | 43                                 |
| Public Works                  | 0                        | 0                            | 1                 | 151                                |
| Waste Svcs                    | 0                        | 0                            | 0                 | 46                                 |
| TOTAL Percentage of Employees | 1                        |                              | 13                | 1973                               |