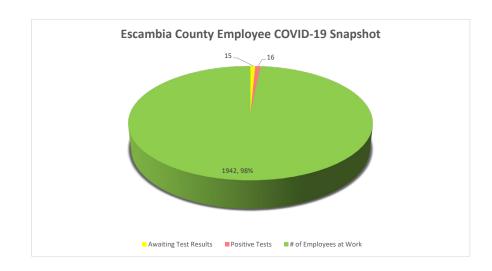

| August 6, 2020 Escambia County Employee COVID-19 Snapshot |                          |                              |                |                                       |
|-----------------------------------------------------------|--------------------------|------------------------------|----------------|---------------------------------------|
| Department                                                | Awaiting Test<br>Results | When do we expect<br>results | Positive Tests | How many people currently<br>employed |
| Animal Svcs                                               | 0                        | 0                            | 0              | 33                                    |
| Building Svcs                                             | 0                        | 0                            | 0              | 32                                    |
| BOCC                                                      | 0                        | 0                            | 0              | 10                                    |
| Corrections                                               | 0                        | 8/6/2020                     | 11             | 574                                   |
| County Admin                                              | 0                        | 0                            | 0              | 17                                    |
| County Attorney                                           | 0                        | 0                            | 0              | 14                                    |
| Development Svcs                                          | 0                        | 0                            | 0              | 26                                    |
| Engineering                                               | 1                        | 8/10/2020                    | 0              | 52                                    |
| Extension Services & 4H                                   | 0                        | 0                            | 0              | 19                                    |
| Facilities Mgmt                                           | 1                        | 8/7/2020                     | 0              | 60                                    |
| HR & Risk Mgmt                                            | 0                        | 0                            | 0              | 16                                    |
| Information Technology                                    | 0                        | 0                            | 0              | 19                                    |
| Library Svcs                                              | 8                        | 8/9/2020                     | 3              | 95                                    |
| OMB & Purchasing                                          | 0                        | 0                            | 0              | 13                                    |
| Mass Transit- ECAT                                        | 3                        | 8/7/2020                     | 1              | 124                                   |
| Natural Resource Mgmt                                     | 0                        | 0                            | 0              | 54                                    |
| Neighborhood & Human Svcs                                 | 0                        | 0                            | 0              | 14                                    |
| Parks & Recreation                                        | 1                        | 8/17/2020                    | 0              | 28                                    |
| Public Safety                                             |                          |                              |                | -                                     |
| Lifeguards                                                | 0                        | 0                            | 0              | 83                                    |
| EM/Administration/Billing                                 | 0                        | 0                            | 0              | 24                                    |
| Fire                                                      |                          | 0                            | 0              | 215                                   |
| EMS                                                       |                          | 0                            | 0              | 211                                   |
| 911 Communications/Dispatch                               |                          | 0                            | 0              | 43                                    |
| Public Works                                              | 1                        | 8/7/2020                     | 1              | 151                                   |
| Waste Svcs                                                | 0                        | 0                            |                | 46                                    |
| TOTAL                                                     |                          |                              | 16             | 1973                                  |
| Percentage of Employees                                   | 0.76%                    |                              | 0.81%          | 1942                                  |

# of Employees at Work