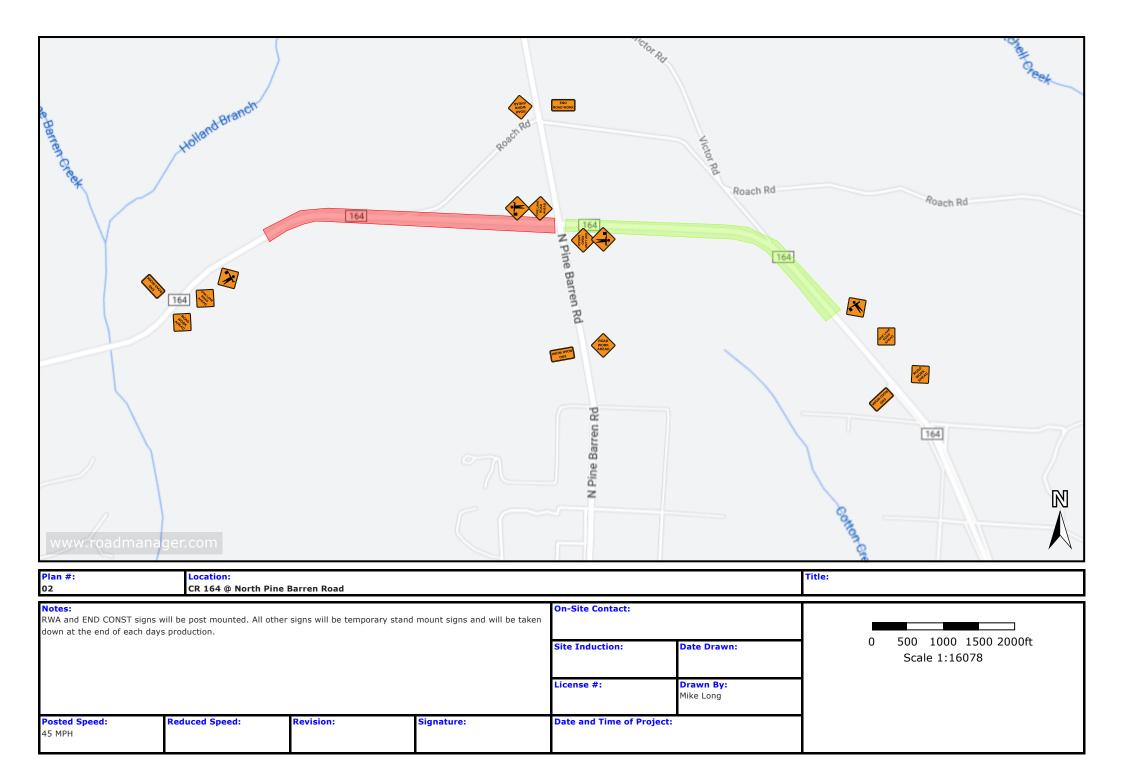

DATES: TUESDAY SEPTEMBER 3 - SEPTEMBER 20, 2024

Phase C North Pine Barren Road

Panhandle Grading and Paving crews will be widening CR164 near North Pine Barren Road. Traffic will be reduced to a single lane controlled by a flagging operation.