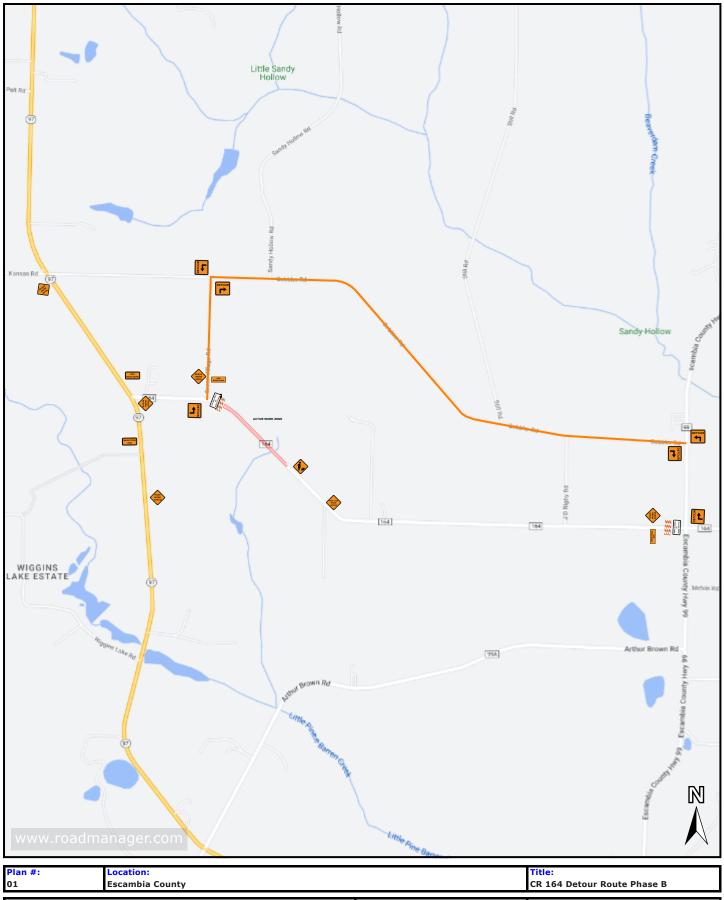

DATES: MONDAY AUGUST 26 - FRIDAY AUGUST 30, 2024

Phase B

Crews will be widening CR164 from Green Village Road toward CR 99. CR164 will be open to Local Traffic Only. Thru traffic will be detoured North on Green Village Road, East on Gobbler Rd then South on CR99 to CR164.

| 01                      | Escambia Cou                                  | nty                 | CR 164 Detour Route Phase B                      |                           |                               |                                                        |
|-------------------------|-----------------------------------------------|---------------------|--------------------------------------------------|---------------------------|-------------------------------|--------------------------------------------------------|
| ,                       | when active construct<br>When work operations |                     | dening the road. Local<br>for the day , all road | On-Site Contact:          |                               |                                                        |
| closure barricades      | and temporary detou                           | ır signs will be ta | ken down.                                        | Site Induction:           | Date Drawn:                   | 0 500100 <b>0</b> 50 <b>2</b> 00000ft<br>Scale 1:31137 |
|                         |                                               |                     |                                                  | License #:                | <b>Drawn By:</b><br>Mike Long |                                                        |
| Posted Speed:<br>35 MPH | Reduced Speed:                                | Revision:           | Signature:                                       | Date and Time of Project: |                               | 1                                                      |