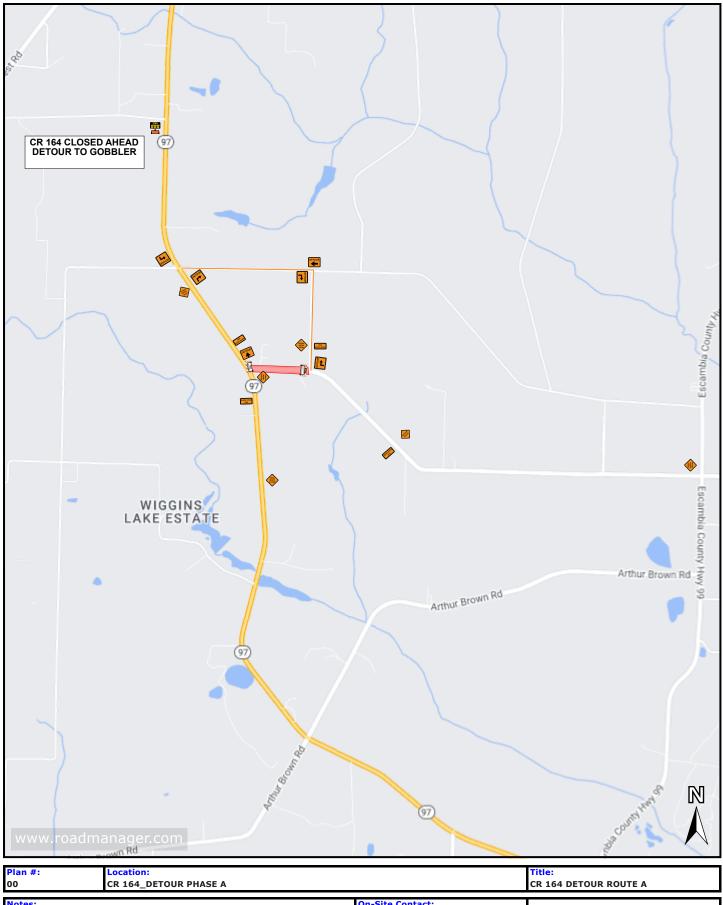

Phase A

Panhandle Grading and Paving crews will begin the widening of CR164 between Highway 97 and Green Village Road. This portion of the road will be closed to thru traffic. Local motorists and school bus traffic will be able to access CR164. All thru traffic will detour from Hwy 97, East on Gobbler Rd to Green Village Road, South to CR164.

Motorists are urged to use caution when traveling through work zones.

| 00                      | CR 164_DETO                                                               | JR PHASE A                                      | CR 164                      | CR 164 DETOUR ROUTE A     |                               |                                        |  |
|-------------------------|---------------------------------------------------------------------------|-------------------------------------------------|-----------------------------|---------------------------|-------------------------------|----------------------------------------|--|
| Notes:                  |                                                                           |                                                 | On-Site Contact:            |                           |                               |                                        |  |
| traffic is allowed.     | when active constructi<br>When work operations<br>orary detour signs will | dening the road. Local<br>for the day, a;; road | Site Induction: Date Drawn: |                           | 0                             | 1000 2000 3000 4000ft<br>Scale 1:32686 |  |
|                         |                                                                           |                                                 |                             | License #:                | <b>Drawn By:</b><br>Mike Long |                                        |  |
| Posted Speed:<br>35 MPH | Reduced Speed:                                                            | Revision:                                       | Signature:                  | Date and Time of Project: |                               |                                        |  |