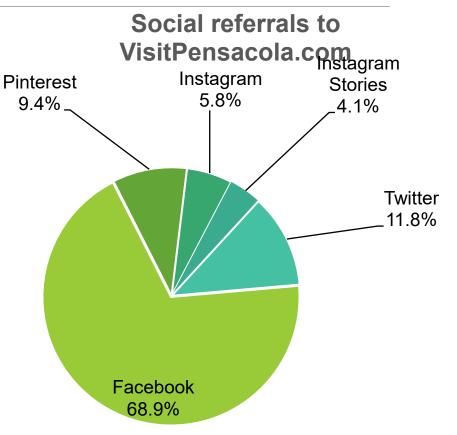

Value  |
|-------------------|--------|
| Unique Visits     | 436    |
| Unique Page Views | 12,663 |
| Avg. Time (min.)  | 5.9    |
| Total Clicks      | 15     |
| PDF Download      | 19     |

### **Top States – E-Book**



### **Experience App**

Total Subscribers: 4.3K

Views: 9.8K

Engage Sessions: 1K

#### **Top Pages and Screens:**

- Experiences
- All Events
- Dining
- Explore
- Beach
- Passports
- Favorites
- Happy Hour

#### **Top Cities**

- Pensacola
- Lowell
- New Orleans
- Pensacola Beach
- Destin
- Boston
- Ferry Pass
- Houston



### Social Engagement

# of Sessions via Social Referral: 2,553

Contributed Social Conversions: 1,488

### **Top Social Content**

- VisitPensacola.com
- Blog Fine Dining
- Healthy Travel Updates
- Things to do beaches
- Beaches Pensacola Beach



### **Social Conversions**

Top converting social channels

#### **Conversions**

- Facebook / 805
- Pinterest / 158
- Instagram / 98
- Instagram Stories / 54
- Twitter / 151
- LinkedIn / 6



### YouTube

#### Channel analytics





Oct 1 - 31, 2020 October

Subscribers: 920 New Subscribers +3 Views: 2,965 Top viewed content:

3-Minute Adventures – Ziplining

5 Fun Beach Water Activities

The Mullet Toss

#### **Top Pins**



| Pin                                            | Туре    |
|------------------------------------------------|---------|
| Official Tourism Website of Pensacola, Florida | Organic |
| Official Tourism Website of Pensacola, Florida | Organic |
| Pensacola: Home to the Beloved Sea Turtle      | Organic |
| Official Tourism Website of Pensacola, Florida | Organic |
|