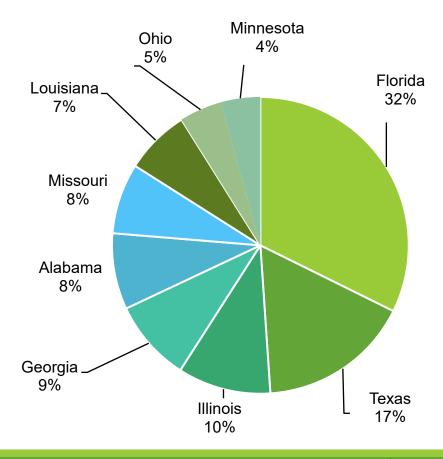

|
| Consumer Newsletter / Email | 1,115  | 1,410    | 53%            | 2.4                | 124.4                    | 108.5%                     |
| goodway / preroll           | 1,024  | 1,171    | 77%            | 1.2                | 16.7                     | 21.5%                      |

# **Top Pages**

- 1. Coastal Distancing
- 2. Home
- 3. Holiday Events
- 4. Events
- 5. Plan Your Trip Free
- 6. Events This Week
- 7. Winterfest
- 8. Things To Do
- 9. New Years Fireworks
- 10. Things to do Attractions

# Engagement (E-Book) December

2020

| Measurement       | Value  |
|-------------------|--------|
| Unique Visits     | 477    |
| Unique Page Views | 13,930 |
| Avg. Time (min.)  | 6.8    |
| Total Clicks      | 17     |
| PDF Download      | 22     |

## **Top States – E-Book**



# **Experience App**

Total Subscribers: 5.5K

Views: 30K

Engage Sessions: 1K

#### **Top Pages and Screens:**

- All Events
- Holiday
- Passport Login
- Explore
- Dining
- Passport Check-in
- Passports
- How To Play

#### **Top Cities**

- Pensacola
- Boston
- Pensacola Beach
- New Orleans
- Ferry Pass
- Pace
- Mobile
- Destin



# Social Engagement

# of Sessions via Social Referral: 4,541

Contributed Social Conversions: 2,689

## **Top Social Content**

- Holiday Trail
- Visitpensacola.com/events
- 5 ways to enjoy the beach in winter
- Visitpensacola.com
- 5 Fall Cocktail Recipes



# **Social Conversions**

Top converting social channels

#### **Conversions**

- Facebook / 1,606
- Pinterest / 152
- Instagram / 177
- Instagram Stories / 256
- Twitter / 145



# YouTube

#### Channel