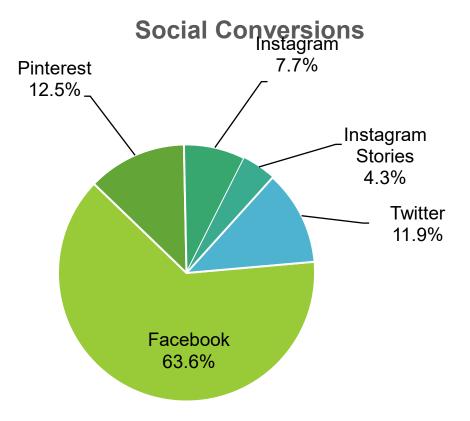

|

### **Top States – E-Book**



### **Experience App**

Total Subscribers: 4.3K

Views: 9.8K

Engage Sessions: 1K

#### **Top Pages and Screens:**

- Experiences
- All Events
- Dining
- Explore
- Beach
- Passports
- Favorites
- Happy Hour

#### **Top Cities**

- Pensacola
- Lowell
- New Orleans
- Pensacola Beach
- Destin
- Boston
- Ferry Pass
- Houston



### Social Engagement

# of Sessions via Social Referral: 2,553

Contributed Social Conversions: 1,488

### **Top Social Content**

- VisitPensacola.com
- Blog Fine Dining
- Healthy Travel Updates
- Things to do beaches
- Beaches Pensacola Beach



### **Social Conversions**

Top converting social channels

#### **Conversions**

- Facebook / 805
- Pinterest / 158
- Instagram / 98
- Instagram Stories / 54
- Twitter / 151
- LinkedIn / 6



### YouTube

#### Channel analytics





Oct 1 - 31, 2020 October

Subscribers: 920 New Subscribers +3 Views: 2,965 Top viewed content:

3-Minute Adventures – Ziplining

5 Fun Beach Water Activities

The Mullet Toss

#### **Top Pins**



| Pin                                            | Туре    |
|------------------------------------------------|---------|
| Official Tourism Website of Pensacola, Florida | Organic |
| Official Tourism Website of Pensacola, Florida | Organic |
| Pensacola: Home to the Beloved Sea Turtle      | Organic |
| Official Tourism Website of Pensacola, Florida | Organic |
| Sunset on Pensacola Beach                      | Organic |
| Don't miss your chance to watch the U.S. Na    | Organic |
| Magical Winter Sunsets in Pensacola            | Organic |
| Pensacola