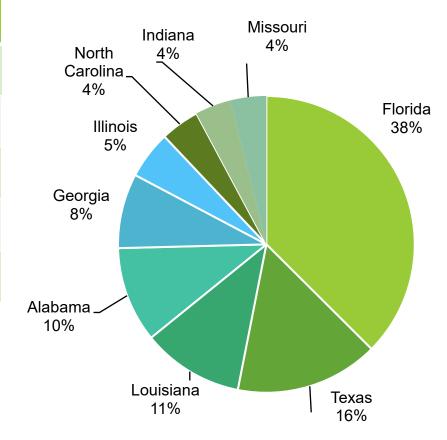

| 108.5% |
| google / cpc                   | 1,047  | 962    | 1,301  | 54.9% | 2.4 | 100.6 | 113.1% |
| sojern / display               | 882    | 848    | 888    | 39.3% | 2.8 | 23.4  | 101.0% |
| stack_adapt / retarget         | 844    | 833    | 912    | 71.3% | 1.2 | 28.6  | 26.9%  |

### **Top Pages**

- 1. Coastal Distancing
- 2. Home
- 3. Events
- 4. Plan Your Trip > Free
- Seafood Festival
- 6. Experience page
- 7. Food Truck Festival
- 8. Web cams
- 9. This Weeks Events
- 10. Healthy Travel Updates

# Engagement (E-Book) November

2020

| Measurement       | Value  |
|-------------------|--------|
| Unique Visits     | 428    |
| Unique Page Views | 11,387 |
| Avg. Time (min.)  | 6.5    |
| Total Clicks      | 20     |
| PDF Download      | 24     |

### **Top States – E-Book**



### **Experience App**

Total Subscribers: 4.5K

Views: 11K

Engage Sessions: 1K

#### **Top Pages and Screens:**

- Experiences
- All Events
- Dining
- Explore
- Beach
- Passports
- Shopping
- Stay

#### **Top Cities**

- Boston
- Pensacola
- New Orleans
- Pensacola Beach
- Destin
- Boston
- Ferry Pass
- Houston



### Social Engagement

# of Sessions via Social Referral: 3,244

Contributed Social Conversions: 1,784

### **Top Social Content**

- Seafood Festival
- VisitPensacola.com
- Travel Deals
- Events Seafood Festival
- Events

### Social referrals to VisitPensacola.com



### **Social Conversions**

Top converting social channels

#### **Conversions**

- Facebook / 976
- Pinterest / 198
- Instagram / 73
- Instagram Stories / 128
- Twitter / 199



### YouTube

#### Channel analyt