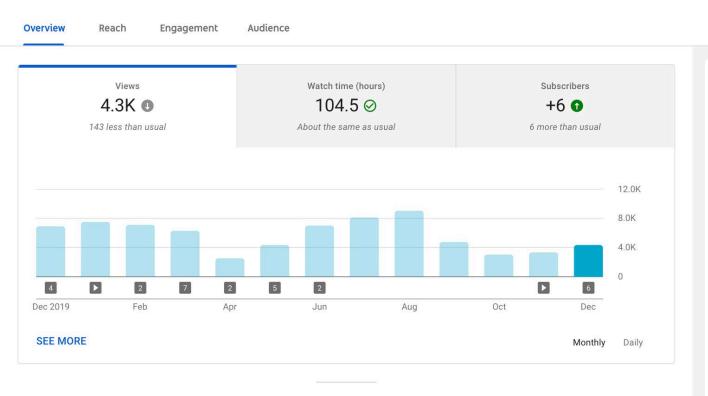

ence App**

Total Subscribers: 5.5K

Views: 30K

Engage Sessions: 1K

#### **Top Pages and Screens:**

- All Events
- Holiday
- Passport Login
- Explore
- Dining
- Passport Check-in
- Passports
- How To Play

#### **Top Cities**

- Pensacola
- Boston
- Pensacola Beach
- New Orleans
- Ferry Pass
- Pace
- Mobile
- Destin



# Social Engagement

# of Sessions via Social Referral: 4,541

Contributed Social Conversions: 2,689

## **Top Social Content**

- Holiday Trail
- Visitpensacola.com/events
- 5 ways to enjoy the beach in winter
- Visitpensacola.com
- 5 Fall Cocktail Recipes



# **Social Conversions**

Top converting social channels

#### **Conversions**

- Facebook / 1,606
- Pinterest / 152
- Instagram / 177
- Instagram Stories / 256
- Twitter / 145



# YouTube

#### Channel analytics





3-Minute Adventures - Ziplini...

We'll Save A Place

The Mullet Toss

Now

Views

37

25

24

Dec 1 – 31, 2020 December 2020

Subscribers: 929
New Subscribers +6

Views: 4,257

New videos: 6

**Top viewed content:** 

-48h

Top videos

3-Minute Adventures – Ziplining We'll Save you a Place Mullet Toss

# **Pinterest**

#### **Top Pins**

Saves Pins created in the last 30 days 1

| Pin                            | Туре    | Source                | F |
|--------------------------------|---------|-----------------------|---|
| Official Tourism Website of Pe | Organic | Your Pins             | ٧ |
| Official Tourism Website of Pe | Organic | Other Pins, Your Pins | ٧ |
| Official Tourism Website of Pe | Organic | Your Pins             | ٧ |
| Don't miss your chance to wat  | Organic | You