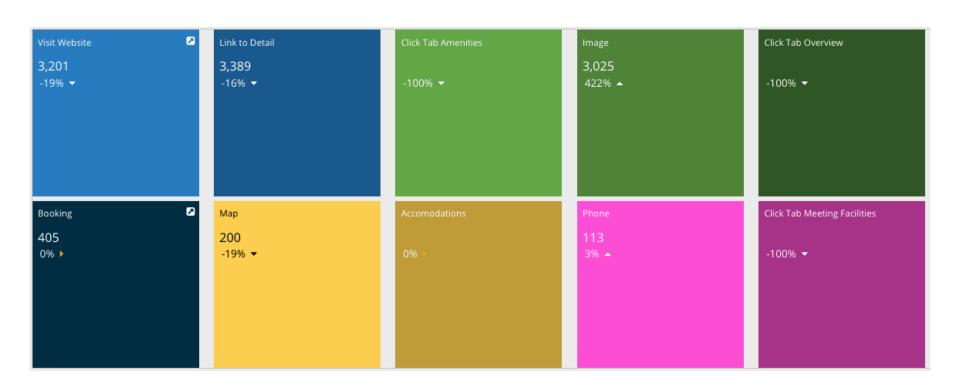

2%                |
| Houston TX                                | 2,884  | 2,614     | 64.1%       | 1.9             | 81.6%                |
| Orlando-Daytona Beach-<br>Melbourne FL    | 2,164  | 1,984     | 68.6%       | 1.7             | 66.8%                |
| (not set)                                 | 1,961  | 1,827     | 68.2%       | 1.8             | 69.9%                |
| Nashville TN                              | 1,353  | 1,248     | 69.6%       | 1.7             | 67.5%                |
| Chicago IL                                | 1,265  | 1,198     | 62.4%       | 1.9             | 85.4%                |
| Tampa-St. Petersburg<br>(Sarasota) FL     | 1,203  | 1,138     | 74.1%       | 1.7             | 56.7%                |

# Partner Engagement



# **Partner Listing**



## **Email Engagement**

| Monthly Comparison Counts are Totals |                |                     |                       |
|--------------------------------------|----------------|---------------------|-----------------------|
|                                      | SEPTEMBER 2020 | OCTOBER 2020        | NOVEMBER 2020         |
| Sent                                 | 12,554         | 23,490 ↑ 87% vs SEP | 104,703 ↑ 346% vs OCT |
| Opens                                | 9,673          | 11,369 ↑ 18% vs SEP | 24,093 ↑ 112% vs OCT  |
| Clicks                               | 1,249          | 1,537 ↑ 23% vs SEP  | 2,800 ↑ 82% vs OCT    |

Click-through rate: 2.67%

# Engagement

| Measurement                       | Value    | % Change       |
|-----------------------------------|----