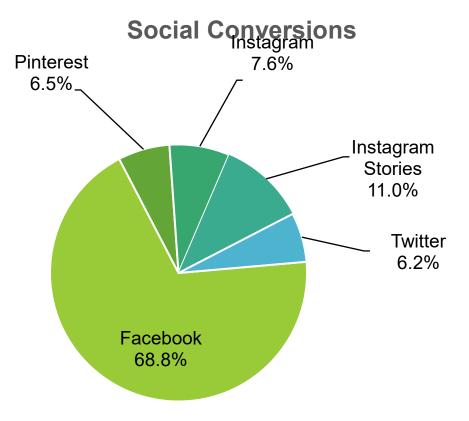

**Top States – E-Book**



# **Experience App**

Total Subscribers: 5.5K

Views: 30K

Engage Sessions: 1K

#### **Top Pages and Screens:**

- All Events
- Holiday
- Passport Login
- Explore
- Dining
- Passport Check-in
- Passports
- How To Play

#### **Top Cities**

- Pensacola
- Boston
- Pensacola Beach
- New Orleans
- Ferry Pass
- Pace
- Mobile
- Destin



# Social Engagement

# of Sessions via Social Referral: 4,541

Contributed Social Conversions: 2,689

## **Top Social Content**

- Holiday Trail
- Visitpensacola.com/events
- 5 ways to enjoy the beach in winter
- Visitpensacola.com
- 5 Fall Cocktail Recipes



# **Social Conversions**

Top converting social channels

#### **Conversions**

- Facebook / 1,606
- Pinterest / 152
- Instagram / 177
- Instagram Stories / 256
- Twitter / 145



# YouTube

#### Channel analytics





3-Minute Adventures - Ziplini...

We'll Save A Place

The Mullet Toss

Now

Views

37

25

24

Dec 1 – 31, 2020 December 2020

Subscribers: 929
New Subscribers +6

Views: 4,257

New videos: 6

**Top viewed content:** 

-48h

Top videos

3-Minute Adventures – Ziplining We'll Save you a Place Mullet Toss

# **Pinterest**

#### **Top Pins**

Saves Pins created in the last 30 days 1

| Pin                            | Туре    | Source                | F |
|--------------------------------|---------|-----------------------|---|
| Official Tourism Website of Pe | Organic | Your Pins             | ٧ |
| Official Tourism Website of Pe | Organic | Other Pins, Your Pins | ٧ |
| Official Tourism Website of Pe | Organic | Your Pins             | ٧ |
| Don't mis