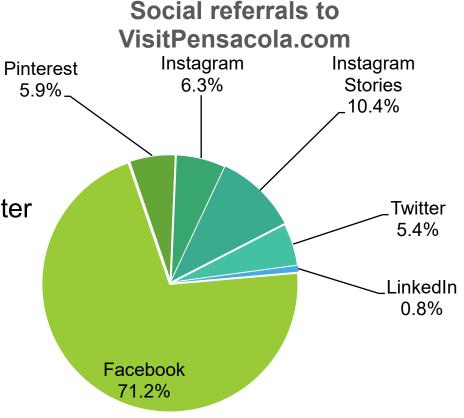

----------|--------|
| Unique Visits     | 477    |
| Unique Page Views | 13,930 |
| Avg. Time (min.)  | 6.8    |
| Total Clicks      | 17     |
| PDF Download      | 22     |

## **Top States – E-Book**



# **Experience App**

Total Subscribers: 5.5K

Views: 30K

Engage Sessions: 1K

#### **Top Pages and Screens:**

- All Events
- Holiday
- Passport Login
- Explore
- Dining
- Passport Check-in
- Passports
- How To Play

#### **Top Cities**

- Pensacola
- Boston
- Pensacola Beach
- New Orleans
- Ferry Pass
- Pace
- Mobile
- Destin



# Social Engagement

# of Sessions via Social Referral: 4,541

Contributed Social Conversions: 2,689

## **Top Social Content**

- Holiday Trail
- Visitpensacola.com/events
- 5 ways to enjoy the beach in winter
- Visitpensacola.com
- 5 Fall Cocktail Recipes



# **Social Conversions**

Top converting social channels

#### **Conversions**

- Facebook / 1,606
- Pinterest / 152
- Instagram / 177
- Instagram Stories / 256
- Twitter / 145



# YouTube

#### Channel analytics





3-Minute Adventures - Ziplini...

We'll Save A Place

The Mullet Toss

Now

Views

37

25

24

Dec 1 – 31, 2020 December 2020

Subscribers: 929
New Subscribers +6

Views: 4,257

New videos: 6

**Top viewed content:** 

-48h

Top videos

3-Minute Adventures – Ziplining We'll Save you a Place Mullet Toss

# **Pinterest**

#### **Top Pins**

Saves Pins created in the last 30 days 1

| Pin                            | Туре    | Source                | F |
|--------------------------------|---------|-----------------------|---|
| Official Tourism Website of Pe | Organic | Your