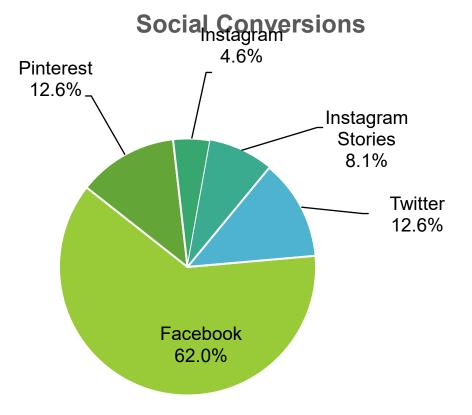

|

### **Top States – E-Book**



### **Experience App**

Total Subscribers: 4.5K

Views: 11K

Engage Sessions: 1K

#### **Top Pages and Screens:**

- Experiences
- All Events
- Dining
- Explore
- Beach
- Passports
- Shopping
- Stay

#### **Top Cities**

- Boston
- Pensacola
- New Orleans
- Pensacola Beach
- Destin
- Boston
- Ferry Pass
- Houston



### Social Engagement

# of Sessions via Social Referral: 3,244

Contributed Social Conversions: 1,784

### **Top Social Content**

- Seafood Festival
- VisitPensacola.com
- Travel Deals
- Events Seafood Festival
- Events

### Social referrals to VisitPensacola.com



### **Social Conversions**

Top converting social channels

#### **Conversions**

- Facebook / 976
- Pinterest / 198
- Instagram / 73
- Instagram Stories / 128
- Twitter / 199



### YouTube

#### Channel analytics



Realtime
Updating live

923
Subscribers

234
Views · Last 48 hours

Now

Top videos

3-Minute Adventures - Ziplini...

25
Snowball Derby
23
We'll Save A Place
19

Nov 1 – 30, 2020 **November** 

Subscribers: 923
New Subscribers +3
Views: 3,332

Top viewed content:

3-Minute Adventures – Ziplining

Snowball Derby

We'll Save you a Place

### Top Pins Top Pins



### **Pinterest**

Engagements: 9,078

Link Clicks: 276

Saves: 620

#### **Top Link Clicks:**

- Five Pensacola Cocktails Straight to Your Home
- Five Must See Murals
- -Dine Perdido Key Visit Pensacola.com

# VisitPensacola.com

DECEMBER ONLINE REPORT

### Summary

#### Website engagement

- Website visits down 45%
- Unique website visitors down 41%
- Mobile Traffic down 39%

#### Acquisiti