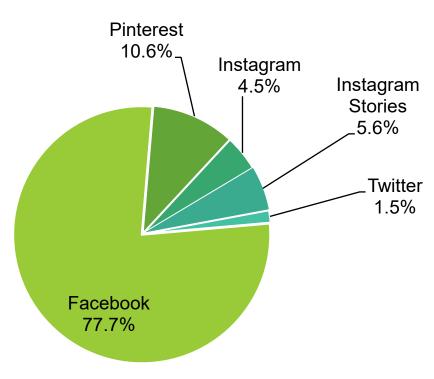

-----------------|--------|
| Unique Visits     | 428    |
| Unique Page Views | 11,387 |
| Avg. Time (min.)  | 6.5    |
| Total Clicks      | 20     |
| PDF Download      | 24     |

### **Top States – E-Book**



### **Experience App**

Total Subscribers: 4.5K

Views: 11K

Engage Sessions: 1K

#### **Top Pages and Screens:**

- Experiences
- All Events
- Dining
- Explore
- Beach
- Passports
- Shopping
- Stay

#### **Top Cities**

- Boston
- Pensacola
- New Orleans
- Pensacola Beach
- Destin
- Boston
- Ferry Pass
- Houston



### Social Engagement

# of Sessions via Social Referral: 3,244

Contributed Social Conversions: 1,784

### **Top Social Content**

- Seafood Festival
- VisitPensacola.com
- Travel Deals
- Events Seafood Festival
- Events

### Social referrals to VisitPensacola.com



### **Social Conversions**

Top converting social channels

#### **Conversions**

- Facebook / 976
- Pinterest / 198
- Instagram / 73
- Instagram Stories / 128
- Twitter / 199



### YouTube

#### Channel analytics



Realtime
Updating live

923
Subscribers

234
Views · Last 48 hours

Now

Top videos

3-Minute Adventures - Ziplini...

25
Snowball Derby
23
We'll Save A Place
19

Nov 1 – 30, 2020 **November** 

Subscribers: 923
New Subscribers +3
Views: 3,332

Top viewed content:

3-Minute Adventures – Ziplining

Snowball Derby

We'll Save you a Place

### Top Pins Top Pins



### **Pinterest**

Engagements: 9,078

Link Clicks: 276

Saves: 620

#### **Top Link Clicks:**

- Five Pensacola Cocktails Straight to Your Home
- Five Must See Murals
- -Dine Perdido Key Visit Pensacola.com

# Visit