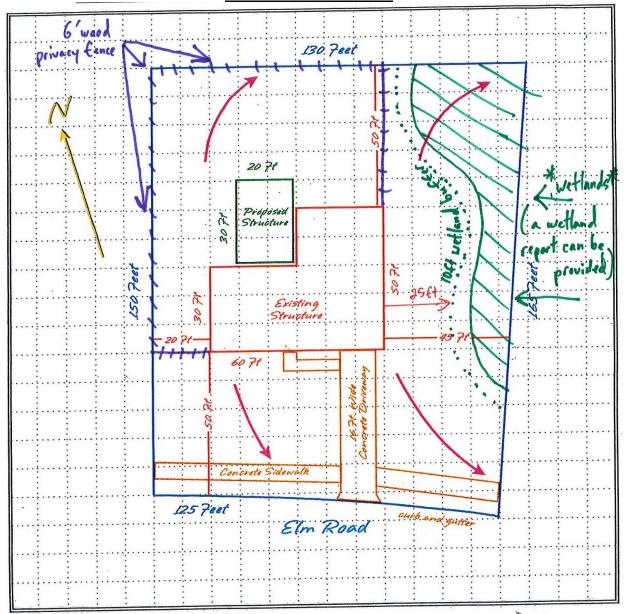

### EXAMPLE SITE PLAN

#### Site Plan Sketch

If requested, please draw a sketch of your proposed alterations or construction in the space provided above. In this drawing (which need not be drawn to scale, but should be drawn proportionally) you should include:

- An outline of the parcel showing its shape and dimensions.

- An outline of the parcel showing its shape and dimensions.

  The location and dimensions of all existing structures on the property.

  Make sure to note the distance between each structure and the parcel boundaries (setbacks).

  The location, shape, and dimensions of all driveways, sidewalks, and other impermeable surfaces.

  Also note construction material (concrete, asphalt, etc.) and how driveway joins street (curb and gutter, etc.)

  The location and dimensions of all proposed alterations, additions, or structures (including driveways/sidewalks).

  The location and names of any adjacent roadways or streets.

  Using one or more arrows, show the direction (or directions) of stormwater flow on the parcel.