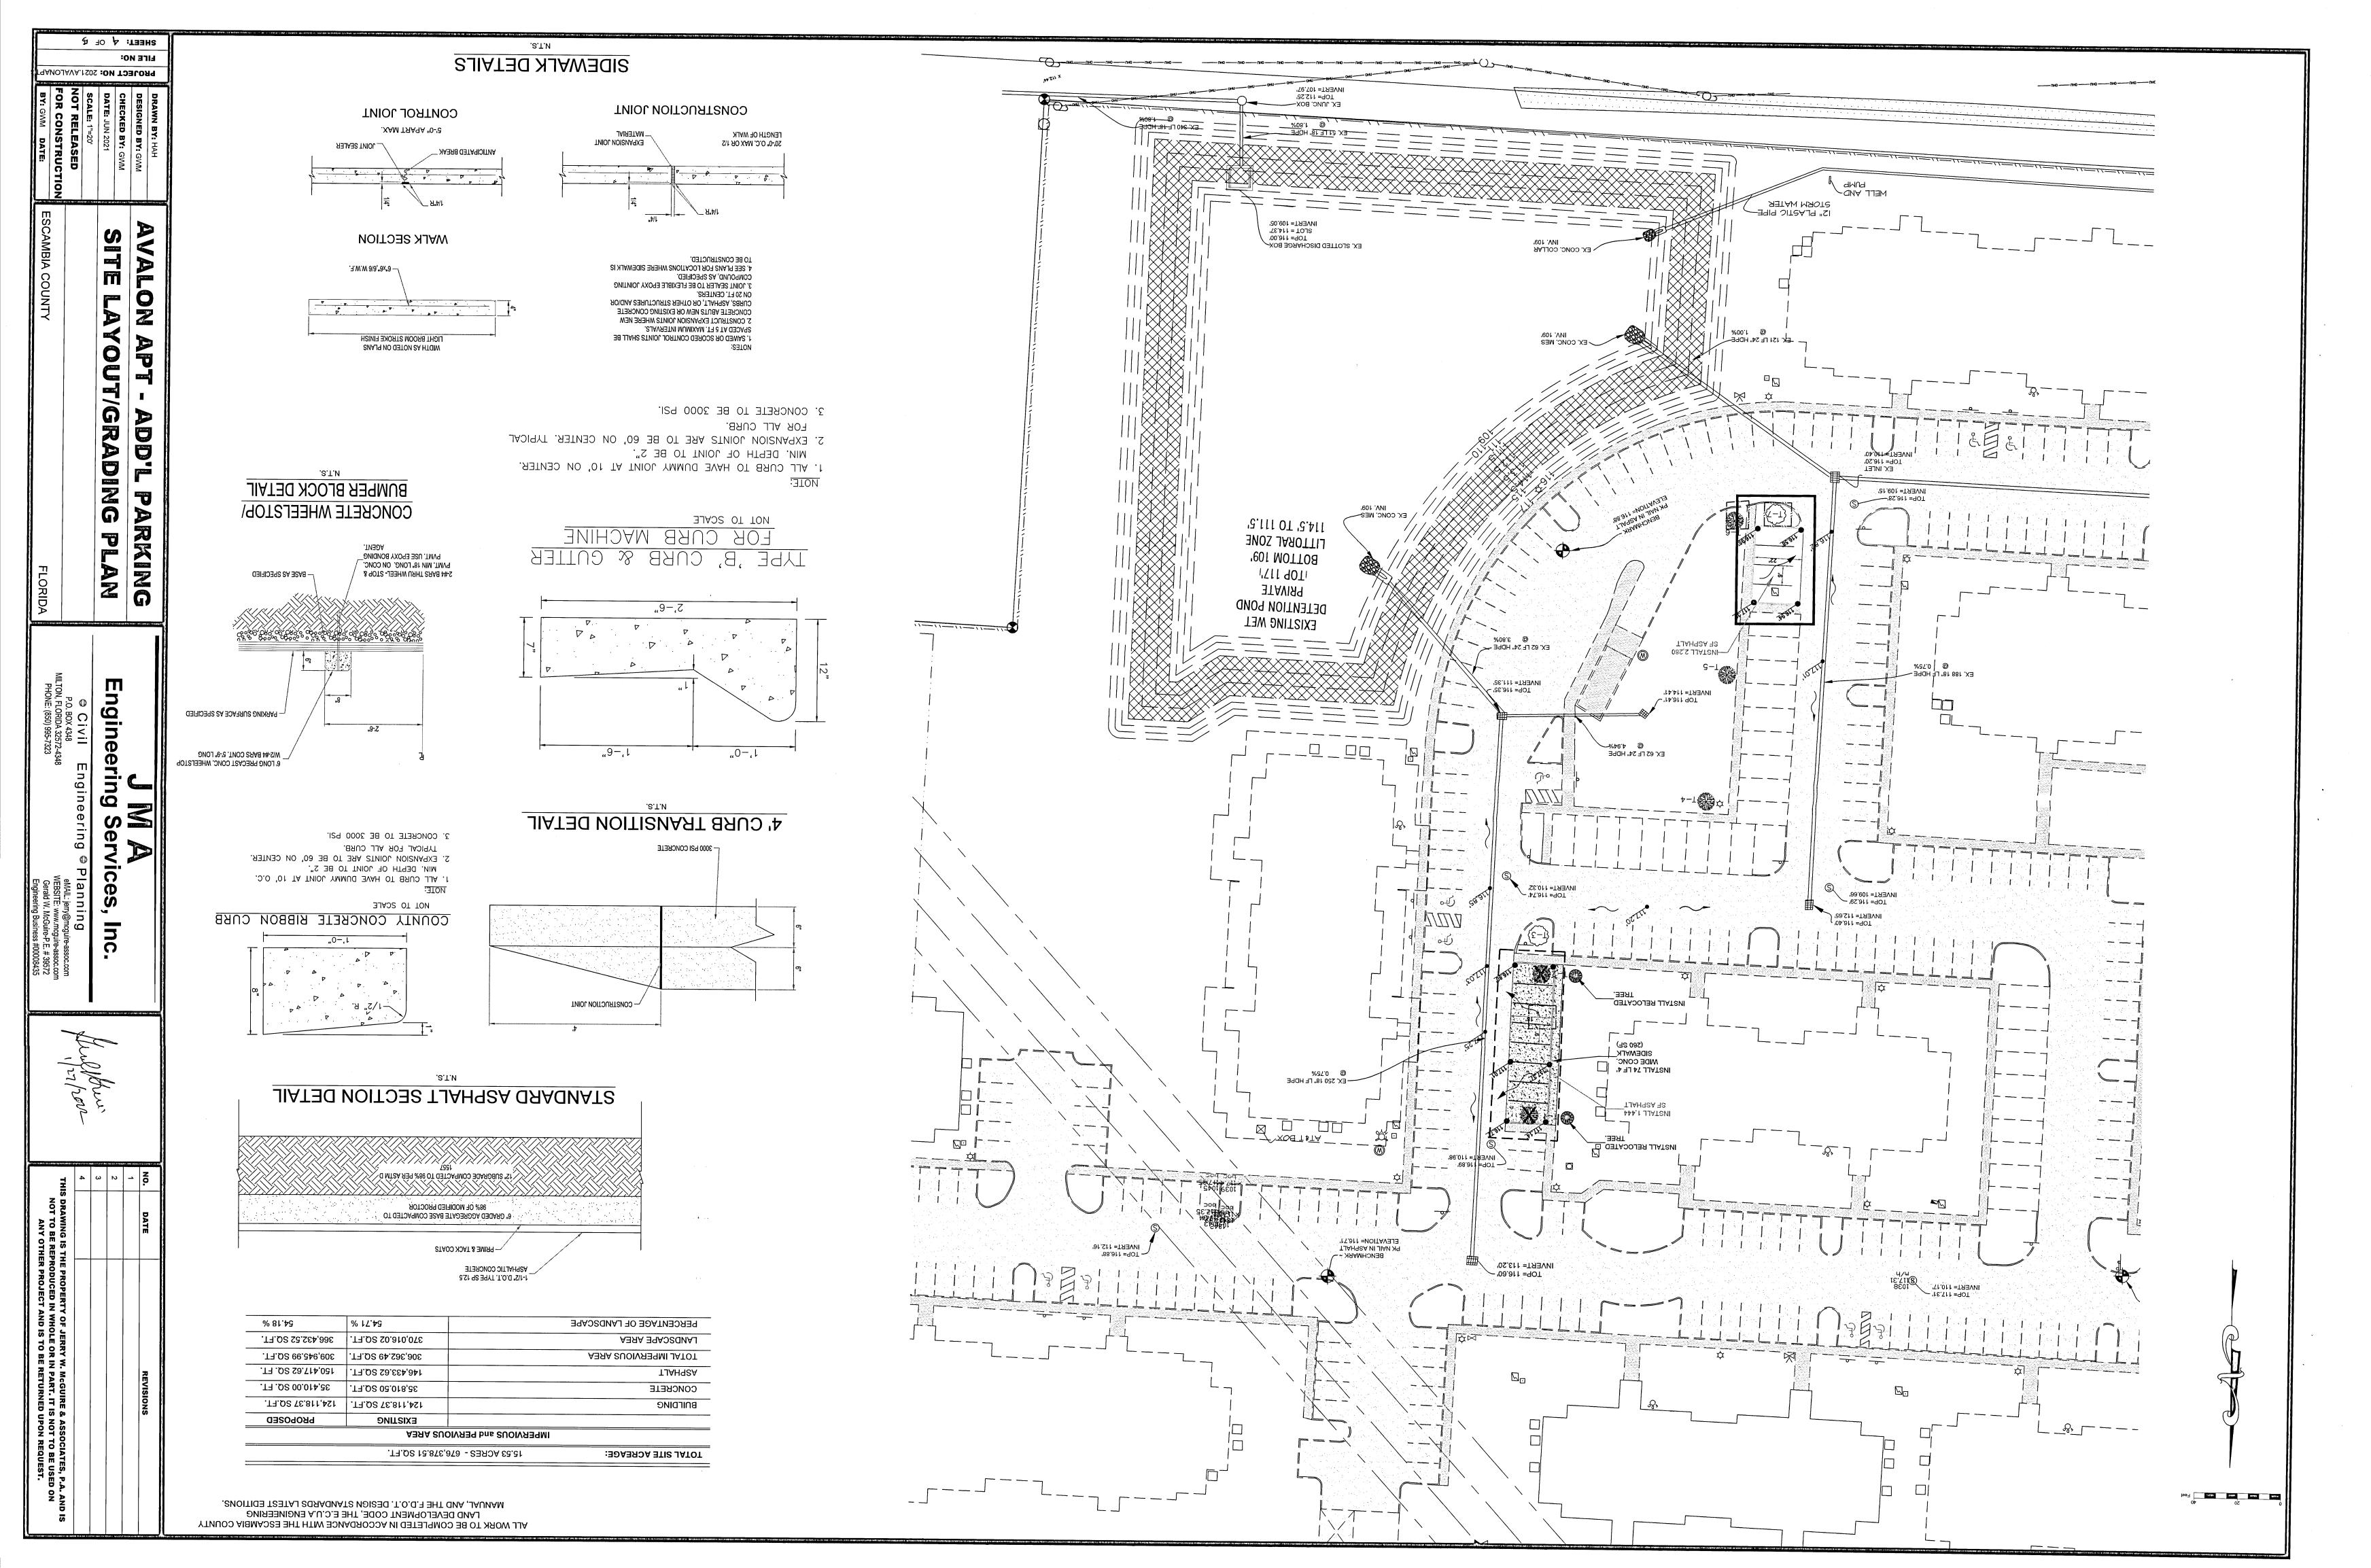

| TOTAL SITE ACREAGE: 15.      | 53 ACRES - 676,378.51 SQ.FT. |                    |
|------------------------------|------------------------------|--------------------|
| IMPERVIOUS and PERVIOUS AREA |                              |                    |
|                              | EXISTING                     | PROPOSED           |
| BUILDING                     | 124,118.37 SQ.FT.            | 124,118.37 SQ.FT.  |
| CONCRETE                     | 35,810.50 SQ.FT.             | 35,410.00 SQ. FT.  |
| ASPHALT                      | 146,433.62 SQ.FT.            | 150,417.62 SQ. FT. |
| TOTAL IMPERVIOUS AREA        | 306,362.49 SQ.FT.            | 309,945.99 SQ.FT.  |
| LANDSCAPE AREA               | 370,016.02 SQ.FT.            | 366,432.52 SQ.FT.  |
| PERCENTAGE OF LANDSCAPE      | 54.71 %                      | 54.18 %            |