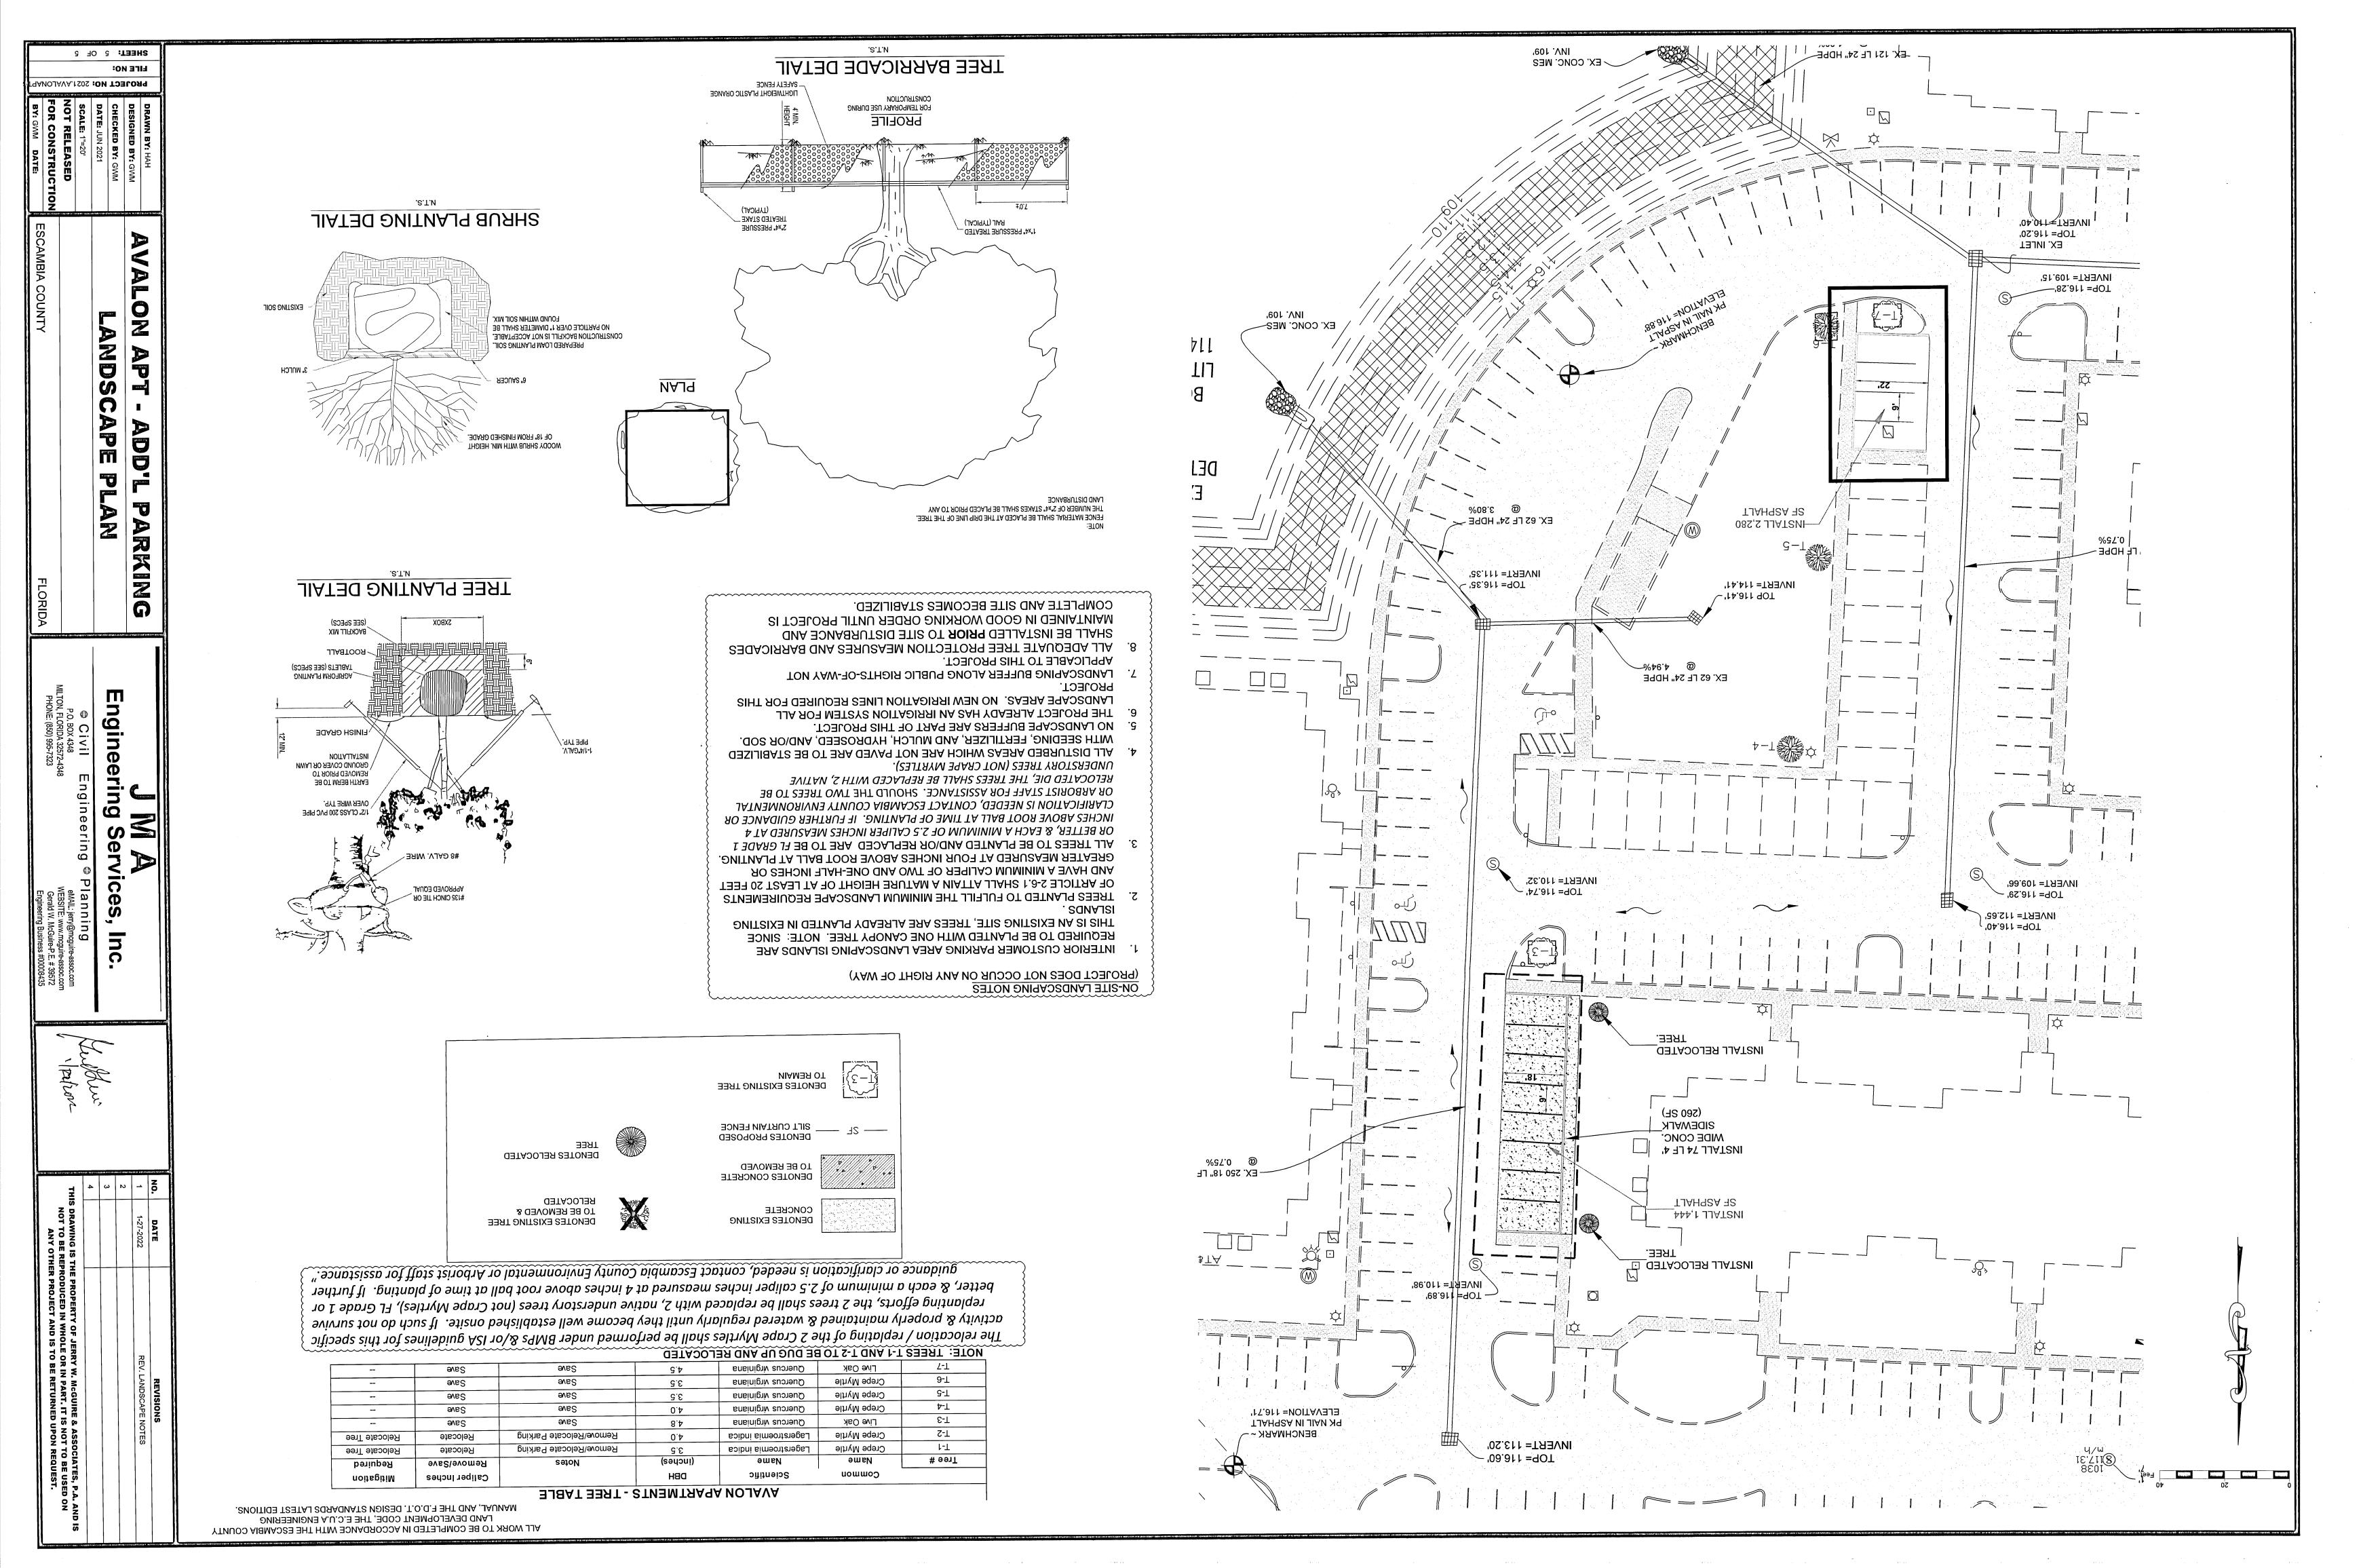

OF 16.44 FEET THENCE GO NORTH 89 DEGREES 18 MINUTES 25 SECONDS WEST A DISTANCE OF 225.00 FEET THENCE GO SOUTH 00 DEGREES IL MINUTES 35 SECONDS WEST A DISTANCE OF 282.51 FEET THENCE GO NORTH 89 DEGREES 18 MINUTES 25 SECONDS WEST A DISTANCE OF 226.00 FEET TO A POINT ON THE EAST RIGHT OF WAY OF PINE FOREST ROAD THENCE GO SOUTH 00 DEGREES 11 MINUTES 35 SECONDS WEST ALONG SAID EAST RIGHT OF WAY A DISTANCE OF 280.56 FEET TO THE POINT OF BEGINNING OR 7277 P 1202

SHEET INDEX

OWNER/DEVELOPER:
RAM PARTNERS, LLC
MIKE HEGMAN
8800 PINE FOREST ROAD
PENSACOLA, FL 32526
PHONE: 770-437-5245
EMAIL: MHEGMAN@RAMPARTNERSLLC.COM

#### UTILITY PROVIDERS

ITEM

**COMPANY NAME** 

SANITARY SEWER
WATER
POWER
TELEPHONE
CABLE TV
GAS

ECUA ECUA GULF POWER BELLSOUTH COX E.S.P.

PROJECT NUMBER: 2021.AVALONAPTS