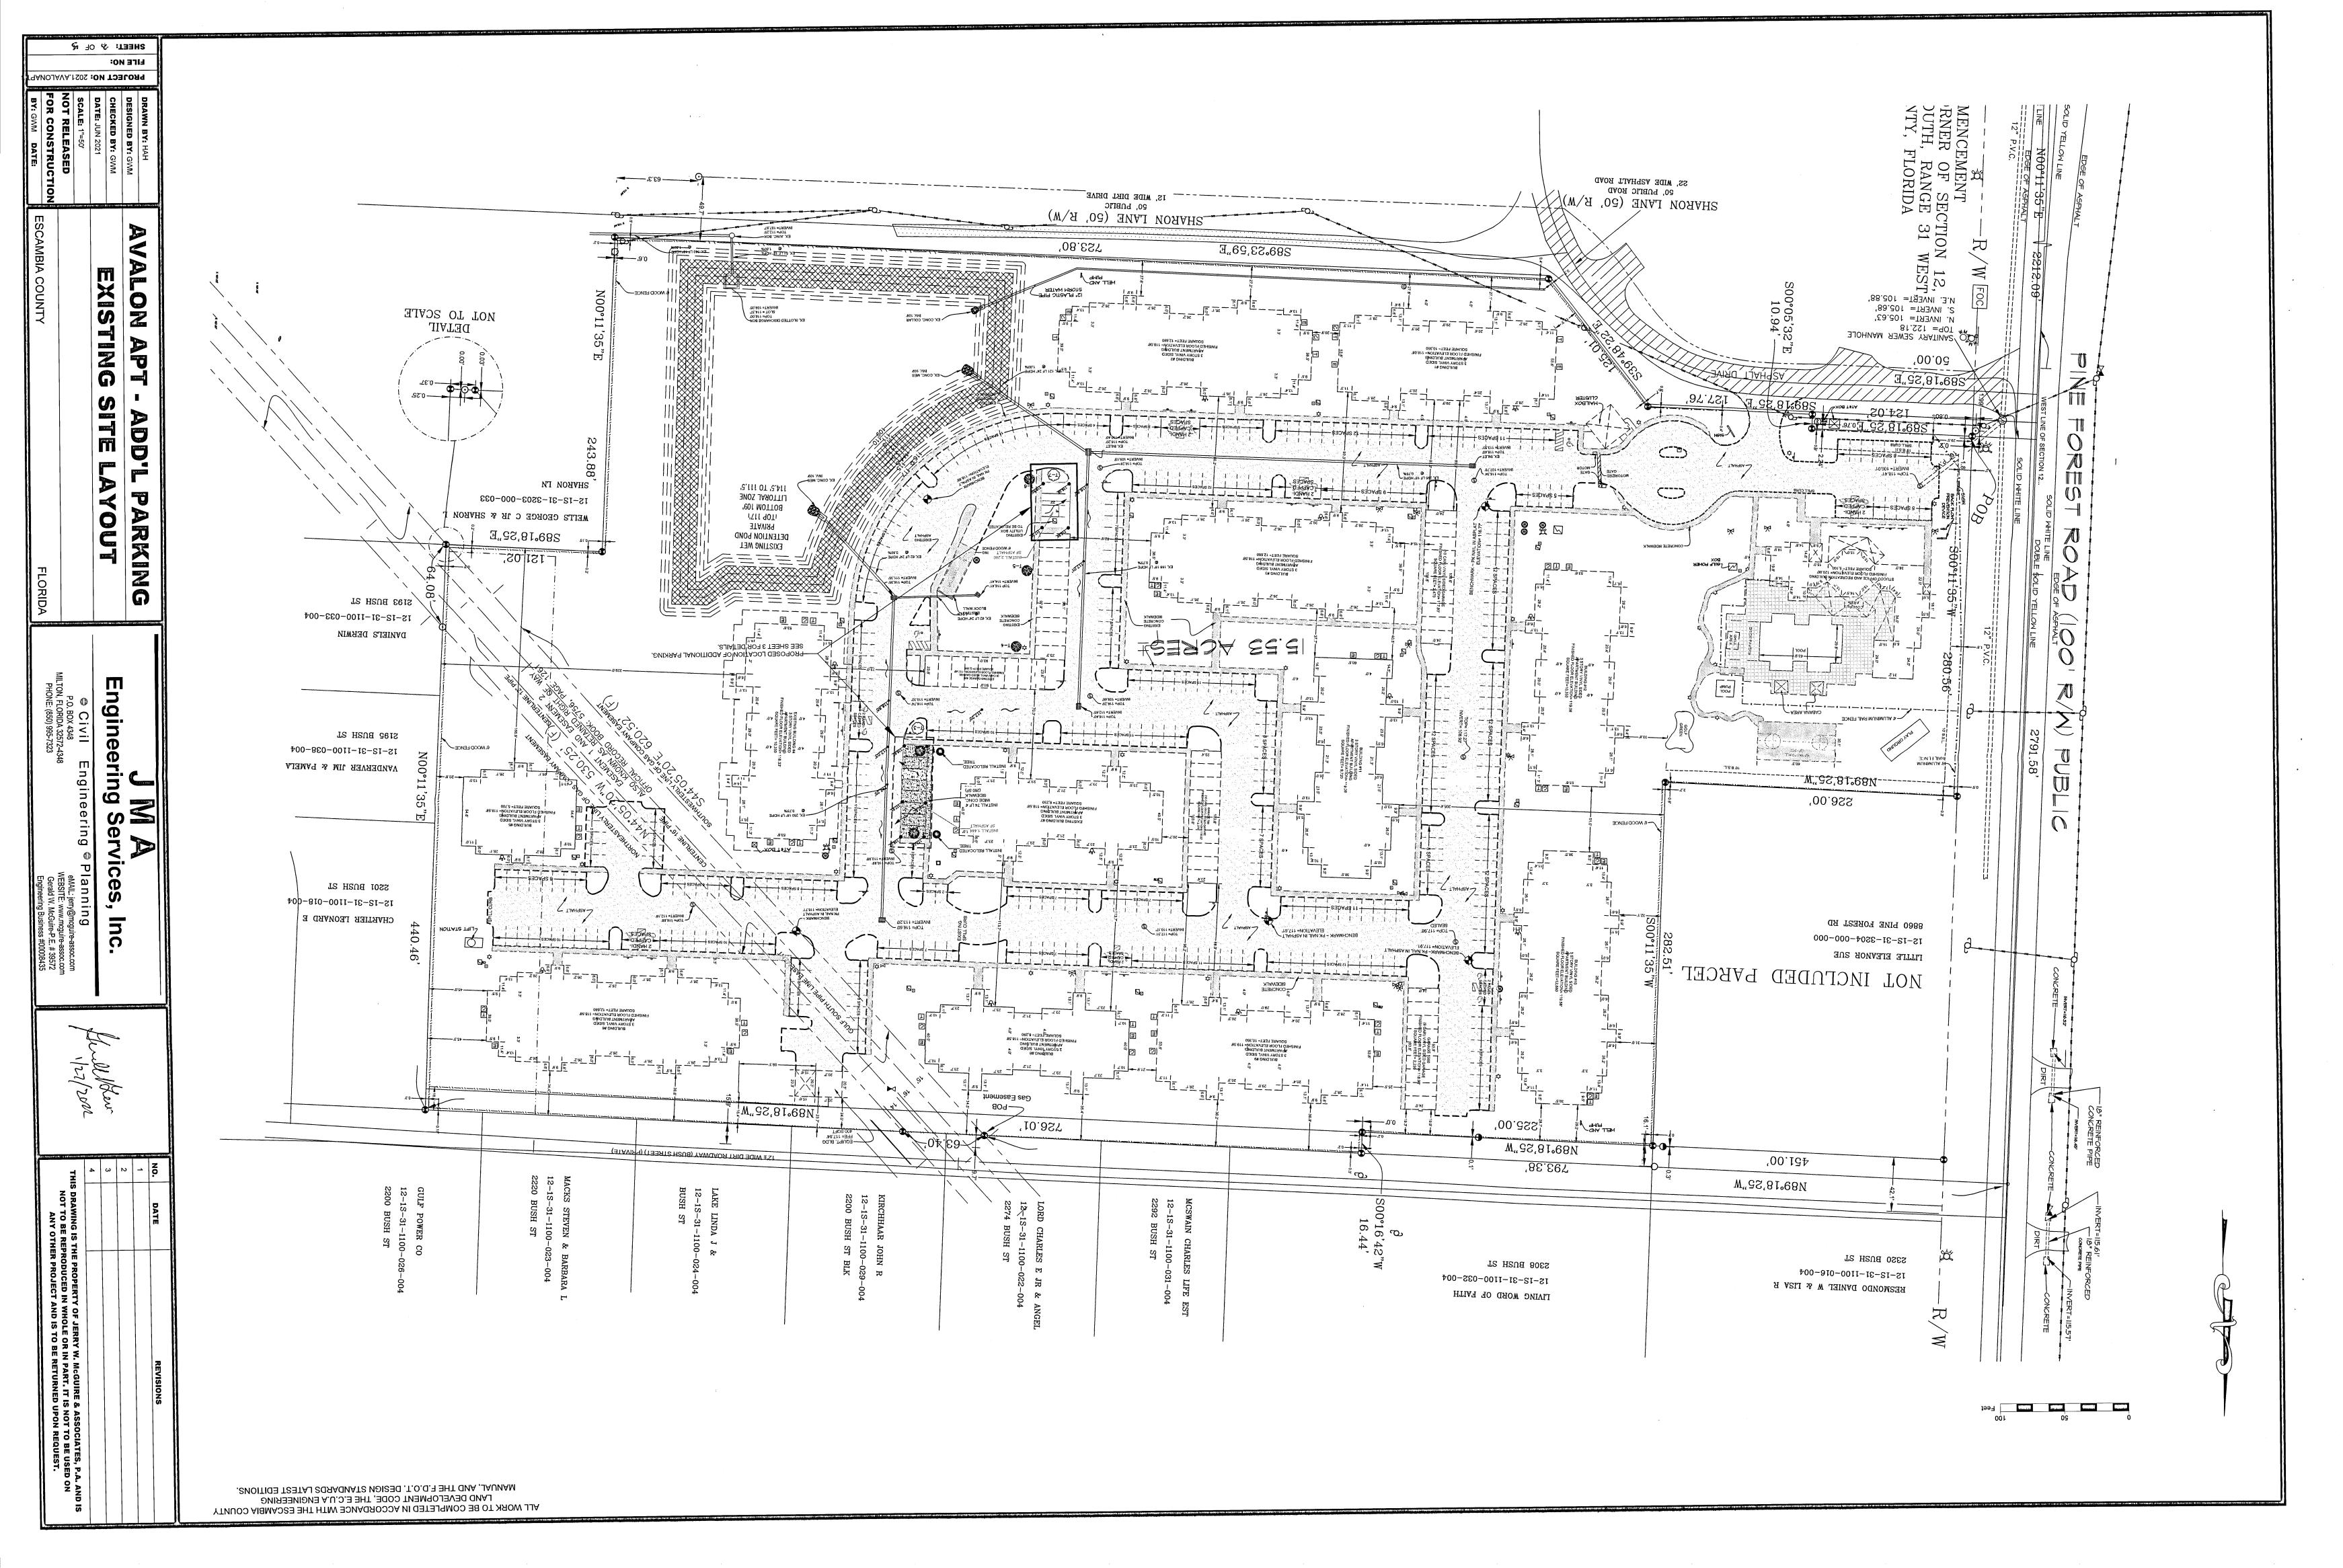

12-1S-31-3205-000-002 - FULL LEGAL DESCRIPTION:

SOURCE: ESCAMBIA COUNTY PROPERTY APPRAISER

SHEET TITLE

**OVERALL SITE AREA** 

**DEMOLITION PLAN** 

**COVER SHEET** 

SITE LAYOUT

COMMENCE AT THE SOUTHWEST CORNER OF SECTION 12 TOWNSHIP 1 SOUTH RANGE 31 WEST ESCAMBIA COUNTY, FLORIDA THENCE GO NORTH 00 DEGREES 11 MINUTES 35 SECONDS EAST ALONG THE WEST LINE OF SECTION 12 A DISTANCE OF 2212.09 FEET THENCE DEPARTING SAID SECTION LINE GO SOUTH 89 DEGREES 18 MINUTES 25 SECONDS EAST A DISTANCE OF 50.00 FEET TO A POINT ON THE EAST RIGHT OF WAY OF PINE FOREST ROAD (100 FOOT R/W) ALSO THE POINT OF BEGINNING THENCE DEPARTING SAID RIGHT OF WAY GO SOUTH 89 DEGREES 18 MINUTES 25 SECONDS EAST A DISTANCE OF 124.02 FEET THENCE GO SOUTH 00 DEGREES 05 MINUTES 32 SECONDS EAST A OF 127.76 FEET THENCE GO SOUTH 39 DEGREES 48 MINUTES 22 SECONDS EAST A DISTANCE OF 125.01 FEET THENCE GO SOUTH 89 DEGREES 23 MINUTES 59 SECONDS EAST A DISTANCE OF 723 .80 THENCE GO SOUTH 89 DEGREES 18 MINUTES 25 SECONDS EAST A DISTANCE OF 121.02 FEET THENCE NORTH 89 DEGREES 18 MINUTES 25 SECONDS WEST A DISTANCE OF 726.01 FEET THENCE GO SOUTH 00 DEGREES 16 MINUTES 42 SECONDS WEST A DISTANCE OF 16.44 FEET THENCE GO NORTH 89 DEGREES 18 MINUTES 25 SECONDS WEST A DISTANCE OF 225.00 FEET THENCE GO SOUTH 00 DEGREES IL MINUTES 35 SECONDS WEST A DISTANCE OF 282.51 FEET THENCE GO NORTH 89 DEGREES 18 MINUTES 25 SECONDS WEST A DISTANCE OF 226.00 FEET TO A POINT ON THE EAST RIGHT OF WAY OF PINE FOREST ROAD THENCE GO SOUTH 00 DEGREES 11 MINUTES 35 SECONDS WEST ALONG SAID EAST RIGHT OF WAY A DISTANCE OF 280.56 FEET TO THE POINT OF BEGINNING OR 7277 P 1202