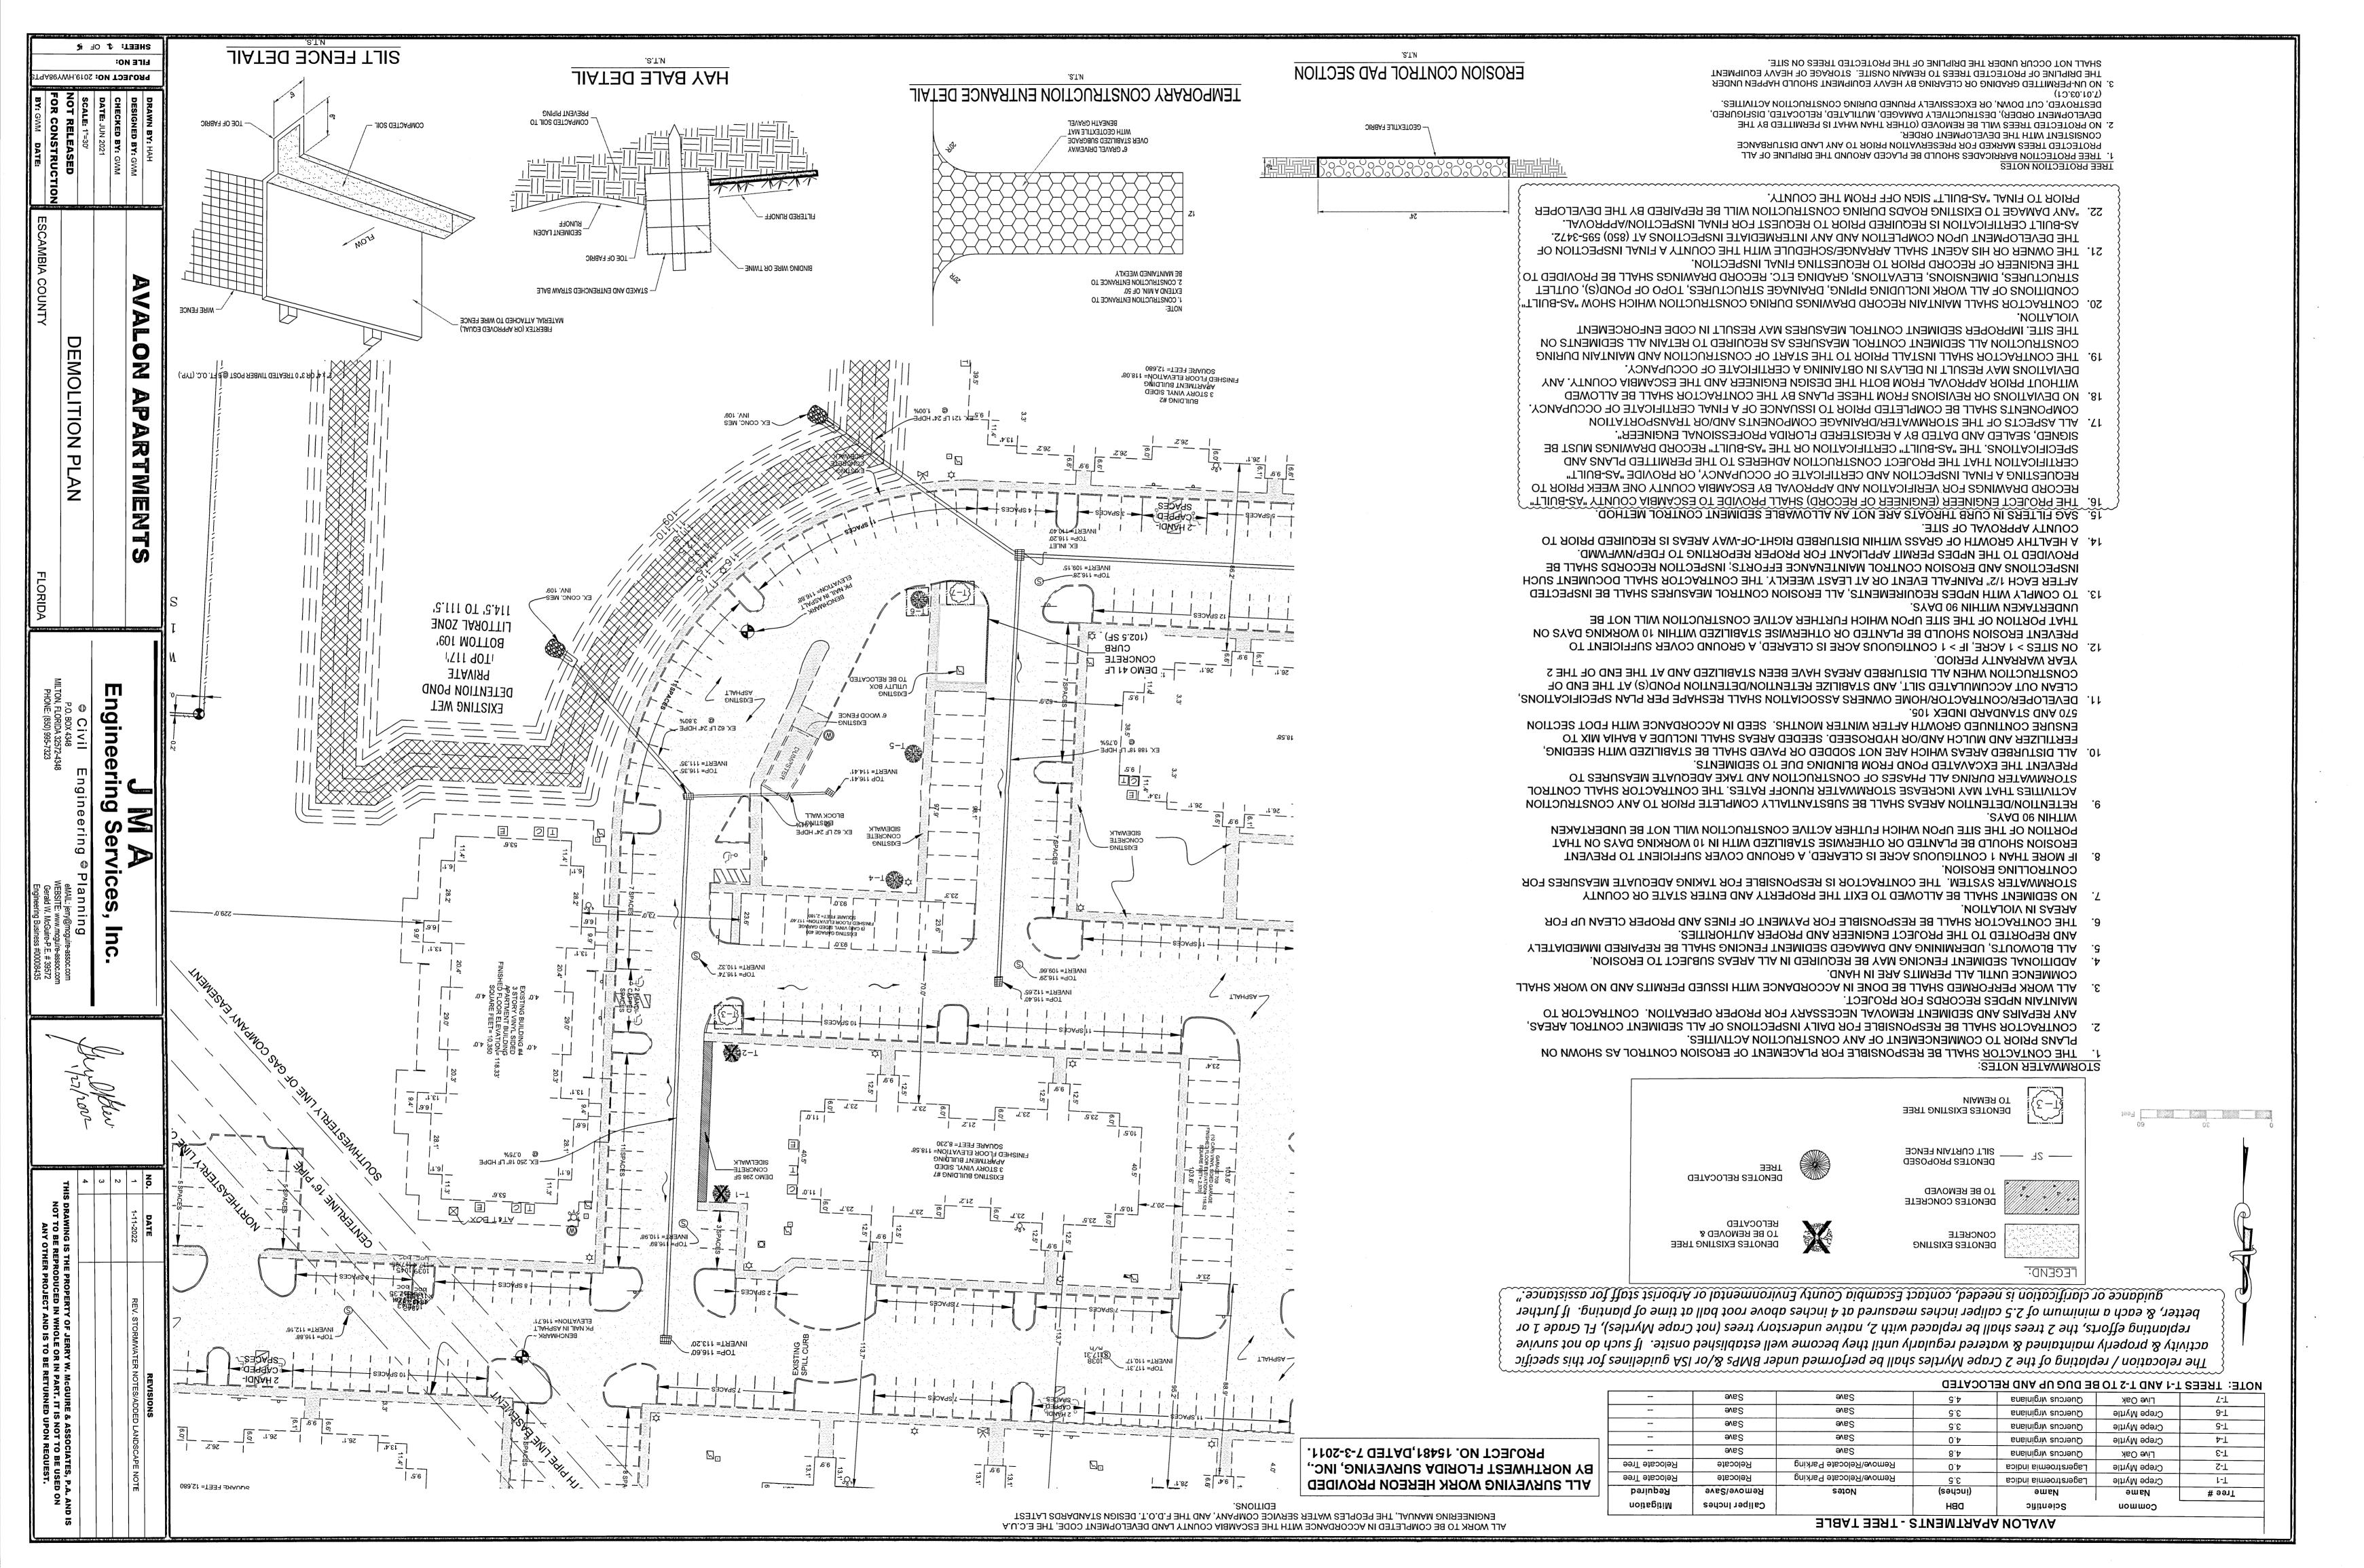

FLOODPLAIN MANAGEMENT STATEMENT:

THE SUBJECT PROPERTY AS SHOWN HEREON IS LOCATED IN FLOOD ZONE X, (MINIMAL RISK AREAS OUTSIDE THE 1-PERCENT AND .2- PERCENT-ANNUAL-CHANCE FLOODPLAINS. NO BFES OR BASE FLOOD DEPTHS ARE SHOWN WITHIN THESE ZONES), AS DETERMINED FROM THE FEDERAL EMERGENCY MANAGEMENT AGENCY FLOOD INSURANCE RATE MAP OF ESCAMBIA COUNTY, FLORIDA, COMMUNITY 120080, FIRM MAP PANEL NUMBERS 12033C0295G, MAP REVISION DATED SEPTEMBER 29, 2006."