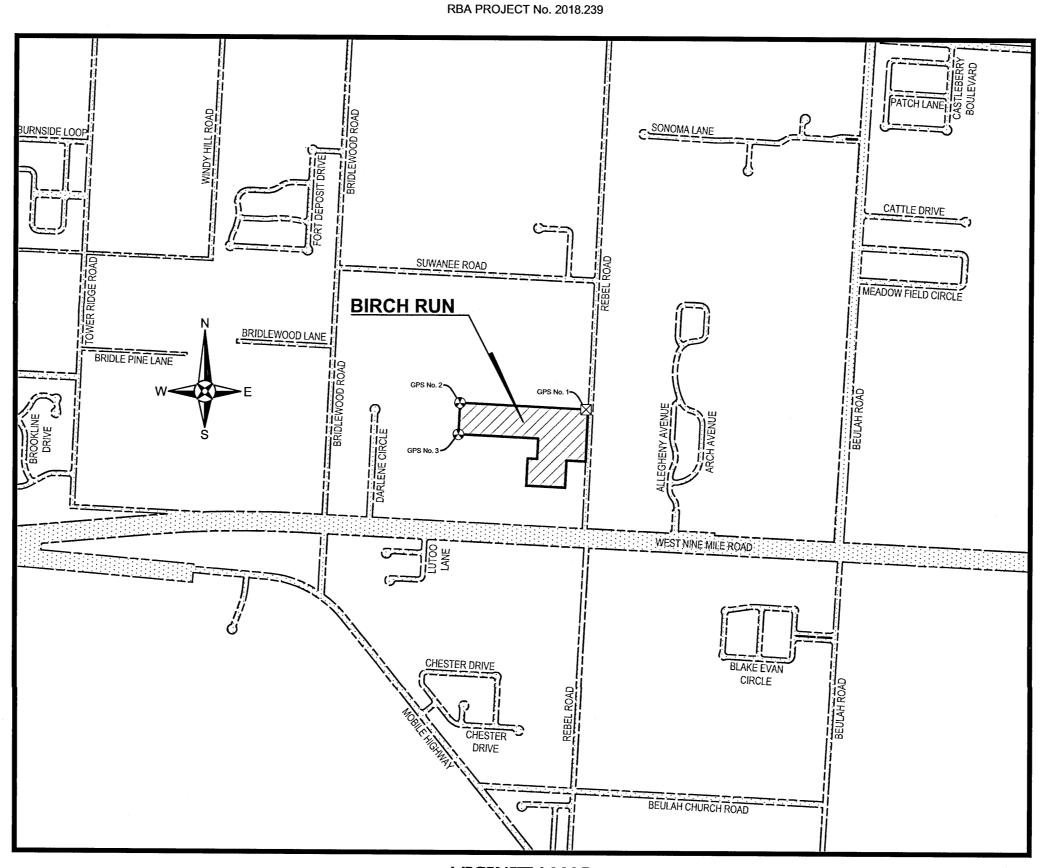

VICINITY MAP SCALE: 1" = 1000'

| SITE | INFORMATION |
|------|-------------|
|      |             |

PROPERTY ZONING: FUTURE LAND USE: PROPERTY REFERENCE No'S: LDR (LOW DENSITY RESIDENTIAL) MU-S (MIXED-USE SUBDIVISION) 06-1S-31-3401-000-001, 06-1S-31-3101-010-001 06-1S-31-3101-008-001 & 06-1S-31-3101-007-001