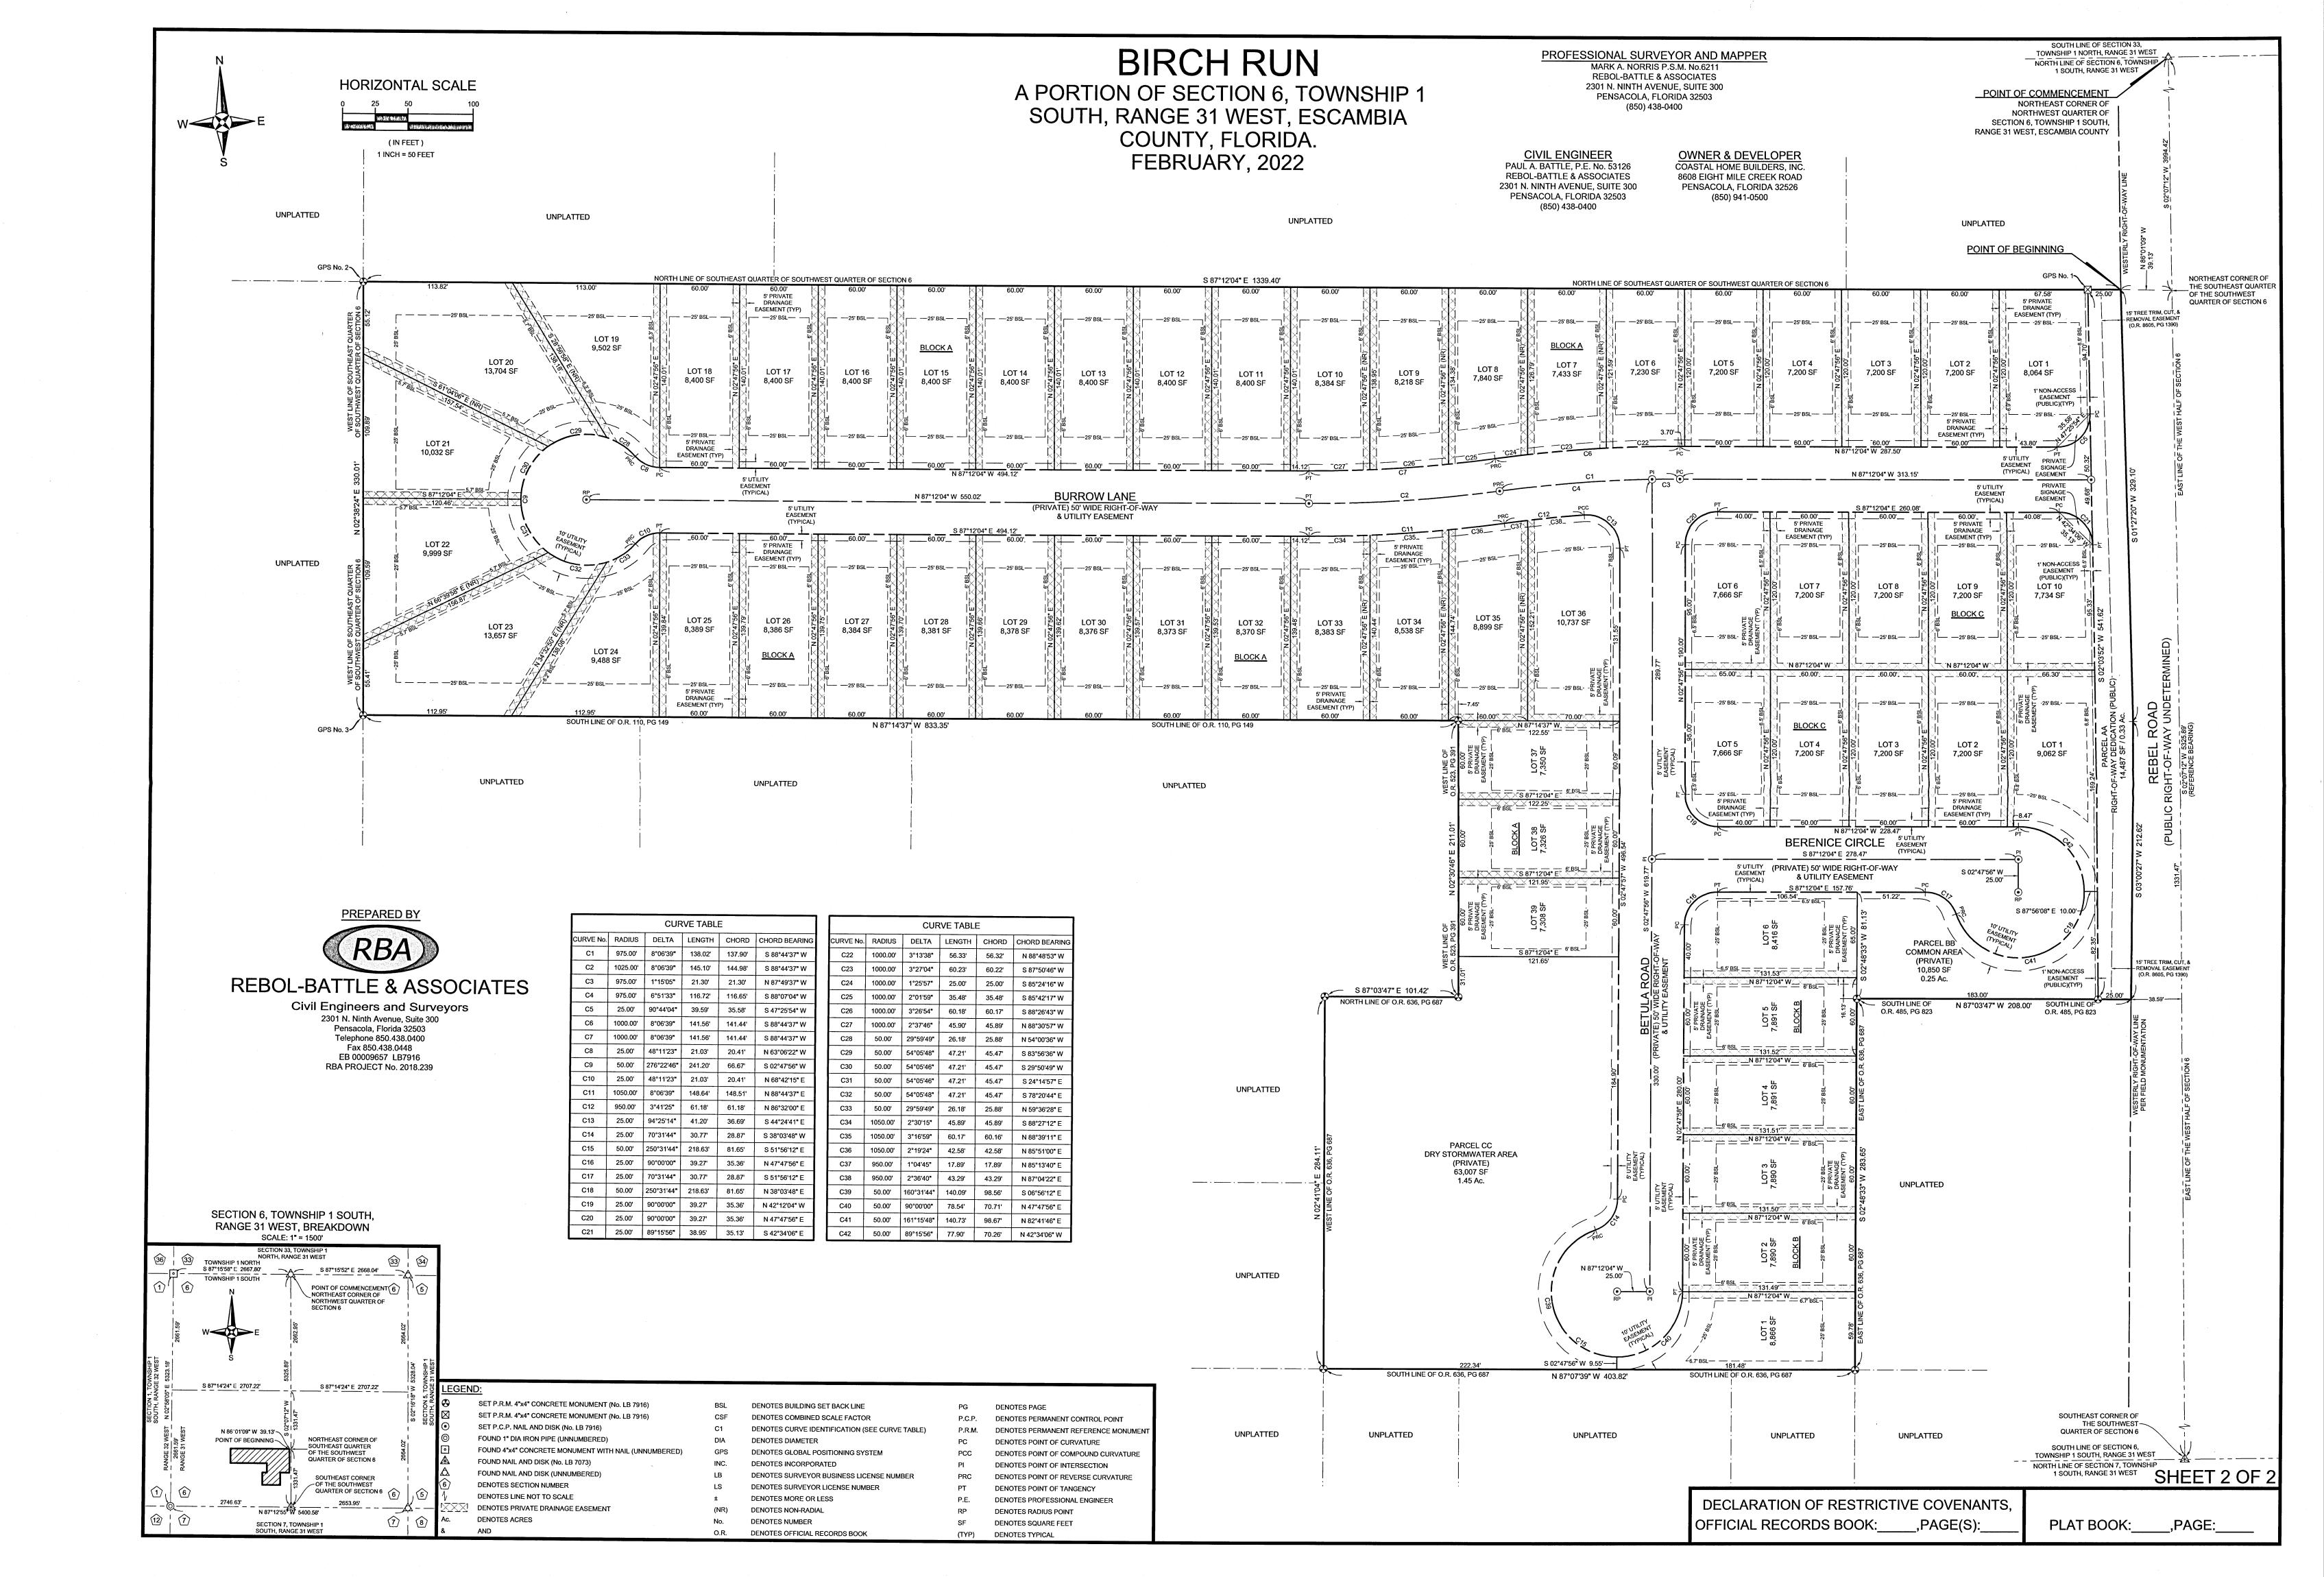

## DESCRIPTION: (AS PREPARED BY REBOL-BATTLE AND ASSOCIATES)

COMMENCE AT THE NORTHEAST CORNER OF THE NORTHWEST QUARTER OF SECTION 6, TOWNSHIP 1 SOUTH, RANGE 31 WEST, ESCAMBIA COUNTY, FLORIDA; THENCE PROCEED SOUTH 02°07'12" WEST ALONG THE EAST LINE OF THE WEST HALF OF SAID SECTION 6 FOR A DISTANCE OF 3994 42 FEET TO THE NORTHFAST CORNER OF THE SOUTHEAST QUARTER OF THE SOUTHWEST QUARTER OF SAID SECTION 6; THENCE DEPARTING SAID EAST LINE PROCEED NORTH 86°01'09" WEST ALONG THE NORTH LINE OF THE SOUTHEAST QUARTER OF THE SOUTHWEST QUARTER OF SAID SECTION FOR A DISTANCE OF 39.13 FEET TO THE MONUMENTED WESTERLY RIGHT-OF-WAY (R/W) LINE OF REBEL ROAD (PUBLIC R/W UNDETERMINED) ALSO BEING THE POINT OF BEGINNING; THENCE DEPARTING SAID NORTH LINE PROCEED SOUTH 01°27'20" WEST ALONG SAID WESTERLY RW LINE FOR A DISTANCE OF 329.10 FEET; THENCE PROCEED SOUTH 03°00'27" WEST ALONG SAID WESTERLY R/W LINE FOR A DISTANCE OF 212.62 FEET TO THE SOUTH LINE OF THAT PARCEL AS DESCRIBED IN OFFICIAL RECORDS BOOK 485, AT PAGE 823 (O.R. 485, PG 823) OF THE PUBLIC RECORDS OF ESCAMBIA COUNTY, FLORIDA; THENCE DEPARTING SAID WESTERLY R/W LINE PROCEED NORTH 87°03'47" WEST ALONG SAID SOUTH LINE OF O.R. 485, PG 823 FOR A DISTANCE OF 208.00 FEET TO THE EAST LINE OF THAT PARCEL AS DESCRIBED IN OFFICIAL RECORDS BOOK 636, AT PAGE 687 (O.R. 636, PG 687) OF SAID COUNTY; THENCE DEPARTING SAID SOUTH LINE OF O.R. 485, PG 823 PROCEED SOUTH 02°48'33" WEST ALONG SAID EAST LINE OF O.R. 636, PG 687 FOR A DISTANCE OF 283.65 FEET TO THE SOUTH LINE OF SAID O.R. 636, PG 687; THENCE DEPARTING SAID EAST LINE OF O.R. 636, PG 687 PROCEED NORTH 87°07'39" WEST ALONG SAID SOUTH LINE OF O.R. 636, PG 687 FOR A DISTANCE OF 403.82 FEET TO THE WEST LINE OF SAID O.R. 636, PG 687; THENCE DEPARTING SAID SOUTH LINE OF O.R. 636, PG 687 PROCEED NORTH 02°41'04" EAST ALONG SAID WEST LINE OF O.R. 636, PG 687 FOR A DISTANCE OF 284.11 FEET TO THE NORTH LINE OF SAID O.R. 636, PG 687; THENCE DEPARTING SAID WEST LINE OF O.R. 636, PG 687 PROCEED SOUTH 87°03'47" EAST ALONG SAID NORTH LINE OF O.R. 636, PG 687 FOR A DISTANCE OF 101.42 FEET TO THE WEST LINE OF THAT PARCEL AS DESCRIBED IN OFFICIAL RECORDS BOOK 523, AT PAGE 391 (O.R. 523, PG 391) OF SAID COUNTY; THENCE DEPARTING SAID NORTH LINE OF O.R. 636, PG 687 PROCEED NORTH 02°30′46″ EAST ALONG SAID WEST LINE OF O.R. 523, PG 391 FOR A DISTANCE OF 211.01 FEET TO THE SOUTH LINE OF THAT PARCEL AS DESCRIBED IN OFFICIAL RECORDS BOOK 110, AT PAGE 149 (O.R. 110, PG 149) OF SAID COUNTY; THENCE DEPARTING SAID WEST LINE OF O.R. 523, PG 391 PROCEED NORTH 87°14'37" WEST ALONG SAID SOUTH LINE OF O.R. 110, PG 149 FOR A DISTANCE OF 833.35 FEET TO THE WEST LINE OF THE SOUTHEAST QUARTER OF THE SOUTHWEST QUARTER OF SAID SECTION 6; THENCE DEPARTING SAID SOUTH LINE OF O.R. 110, PG 149 PROCEED NORTH 02°38'24" EAST ALONG SAID WEST LINE FOR A DISTANCE OF 330.01 FEET TO THE NORTH LINE OF THE SOUTHEAST QUARTER OF THE SOUTHWEST QUARTER OF SAID SECTION 6; THENCE DEPARTING SAID WEST LINE PROCEED SOUTH 87°12'04" EAST ALONG SAID NORTH LINE FOR A DISTANCE OF 1339.40 FEET TO THE POINT OF BEGINNING,

LYING IN AND BEING A PORTION OF SECTION 6, TOWNSHIP 1 SOUTH, RANGE 31 WEST, ESCAMBIA COUNTY, FLORIDA, AND CONTAINING 15.28 ACRES MORE OR

- A. TO THE BIRCH RUN OWNERS ASSOCIATION, INC., ITS SUCCESSORS AND ASSIGNS, PARCEL BB (COMMON AREA, PRIVATE), PARCEL CC (DRY STORMWATER AREA, PRIVATE), BURROW LANE (50' WIDE RIGHT-OF-WAY & UTILITY EASEMENT, PRIVATE), BETULA ROAD (50' WIDE RIGHT-OF-WAY & UTILITY EASEMENT, PRIVATE), & BERENICE CIRCLE (50' WIDE RIGHT-OF-WAY & UTILITY EASEMENT, PRIVATE); FOR PURPOSES OF OWNERSHIP AND RESPONSIBILITY OF OPERATION AND MAINTENANCE.
- B. TO THE BIRCH RUN OWNERS ASSOCIATION, INC., ITS SUCCESSORS AND ASSIGNS, THE PRIVATE SIGNAGE EASEMENTS LOCATED ON BLOCK A, LOT 1 & BLOCK C, LOT 10; FOR PURPOSES OF OPERATION AND MAINTENANCE.
- C. TO ESCAMBIA COUNTY, ITS SUCCESSORS AND ASSIGNS, PARCEL AA (RIGHT-OF-WAY DEDICATION, PUBLIC); FOR PURPOSES OF OWNERSHIP AND RESPONSIBILITY OF OPERATION AND MAINTENANCE.
- D. TO ESCAMBIA COUNTY, ITS SUCCESSORS AND ASSIGNS, THE 1' NON-ACCESS EASEMENT (PUBLIC) ALONG THE EAST SIDE OF LOT 1, BLOCK A, LOTS 1 & 10, BLOCK C & ALONG THE EAST SIDE OF PARCEL BB (COMMON AREA, PRIVATE); FOR PURPOSES OF OPERATION
- E. TO ALL UTILITY PROVIDERS, THE UTILITY EASEMENTS IN ALL PRIVATE RIGHT-OF-WAYS, AND THE 5' & 10' WIDE UTILITY EASEMENTS LOCATED ADJACENT TO BURROW LANE, BETULA ROAD, & BERENICE CIRCLE; FOR PURPOSES OF OPERATION AND MAINTENANCE.