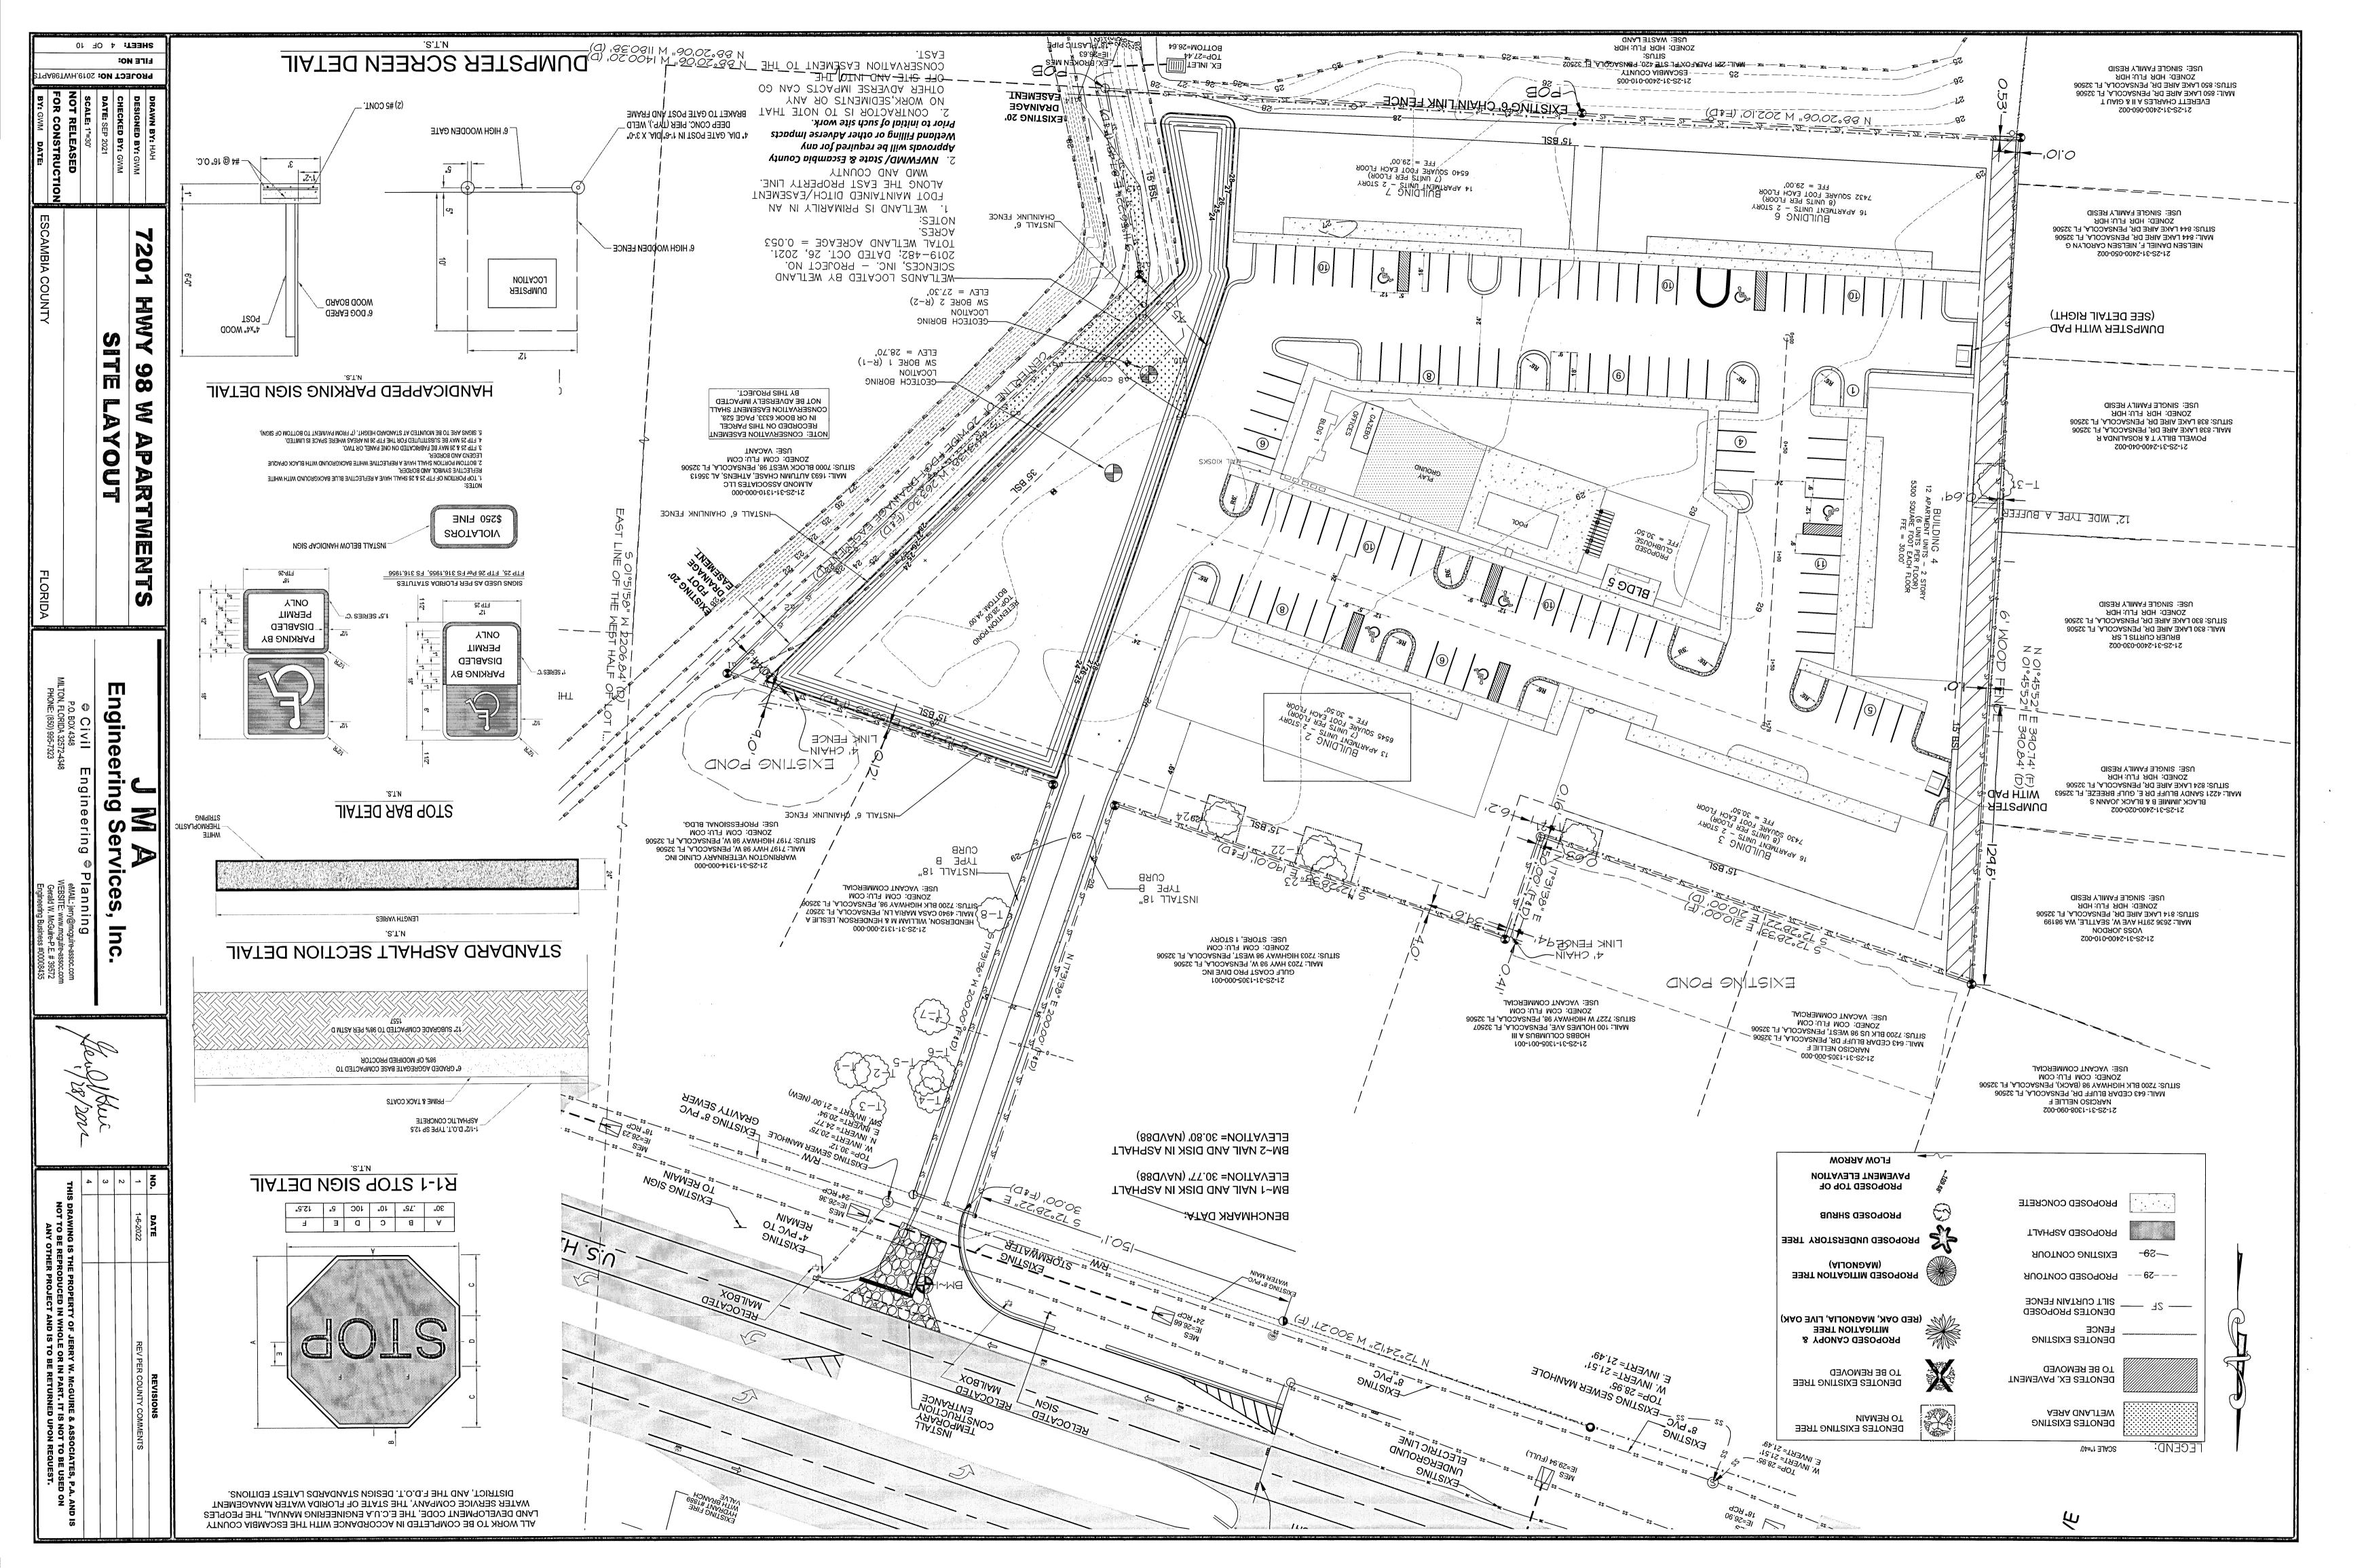

PARKING REQUIREMENTS: 72 APARTMENTS @ 1.5 SPACES/UNIT

|                               | REQUIRED | PROPOSED |  |  |
|-------------------------------|----------|----------|--|--|
| NON-HANDICAPPED SPACES        | 108      | 108      |  |  |
| HANDICAPPED SPACES            | 7        | 8        |  |  |
| TOTAL PARKING SPACES PROVIDED | 108      | 108      |  |  |