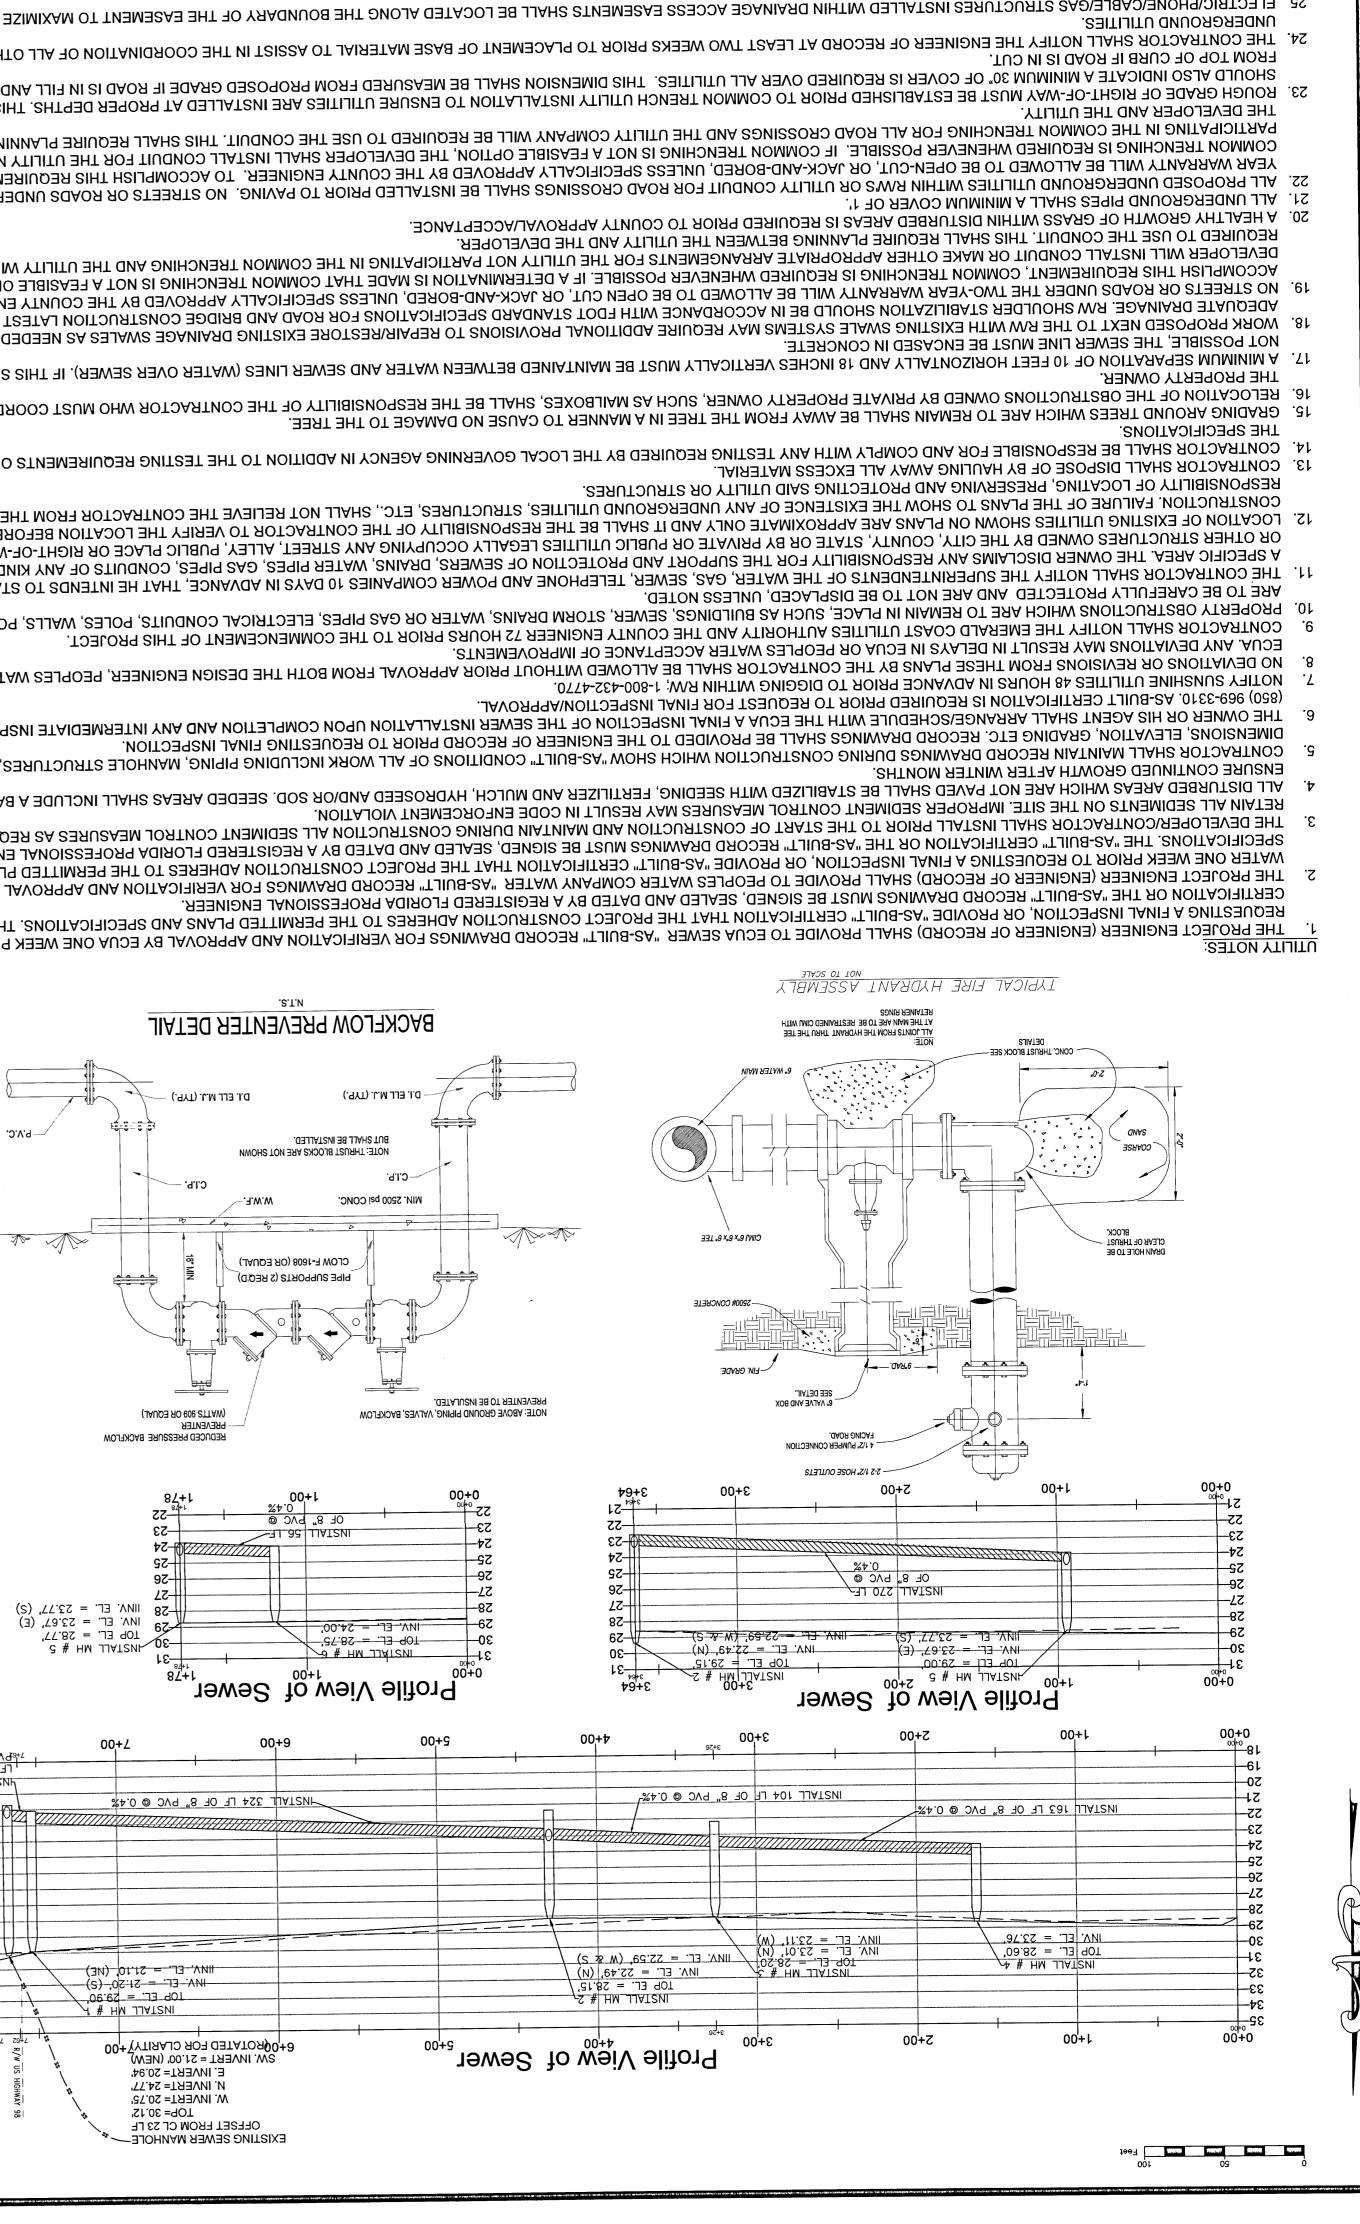

|
| DENOTES EXISTING<br>ABRA DNALTEW     |                   |
|                                      | <b>LEGEND:</b>    |

.2001 SUDITICE TEAL DISTRICT, AND THE F.D.O.T. DESIGN STANDARDS LATEST EDITIONS. THE E.C.U.A ENGINEERING MANUAL, THE PEOPLES WATER SERVICE COMPANY, THE STATE OF FLORIDA ALL WORK TO BE COMPLETED IN ACCORDANCE WITH THE ESCAMBIA COUNTY LAND DEVELOPMENT CODE,



ALL WORK TO BE COMPLETED IN ACCORDANCE WITH THE ESCAMBIA COUNTY LAND DEVELOPMENT CODE, THE E.C.U.A ENGINEERING MANUAL, THE PEOPLES WATER SERVICE COMPANY, THE STATE OF FLORIDA WATER MANAGEMENT DISTRICT, AND THE F.D.O.T. DESIGN STANDARDS LATEST EDITIONS.

nangschreit)schnerschnikter (reitwicker Kleiner in Schwarzengerschaft allen filt der Bernatore Schwarz





ACCESS FOR MAINTENANCE EQUIPMENT."







|   |         | 182, DATED (     |                | S, INC, PRC        | ND SCIENCE                            | DONE BY WETLA |
|---|---------|------------------|----------------|--------------------|---------------------------------------|---------------|
| ( | RVEY AS | SPECIFIC SU      | ED ON SILE 3   | <u>ION IZ BYZE</u> | <u>ALND LOCAT</u>                     | (Taw :aton    |
| 4 |         | 0                | 50.0           | 50.0               | 2340.38                               |               |
| - | •       | <b>TO REMAIN</b> | נורר           | (sc)               | (fz)                                  |               |
| - |         | WETLAND          | <b>WETLAND</b> | ABRA               | Азяа                                  |               |
|   | •       |