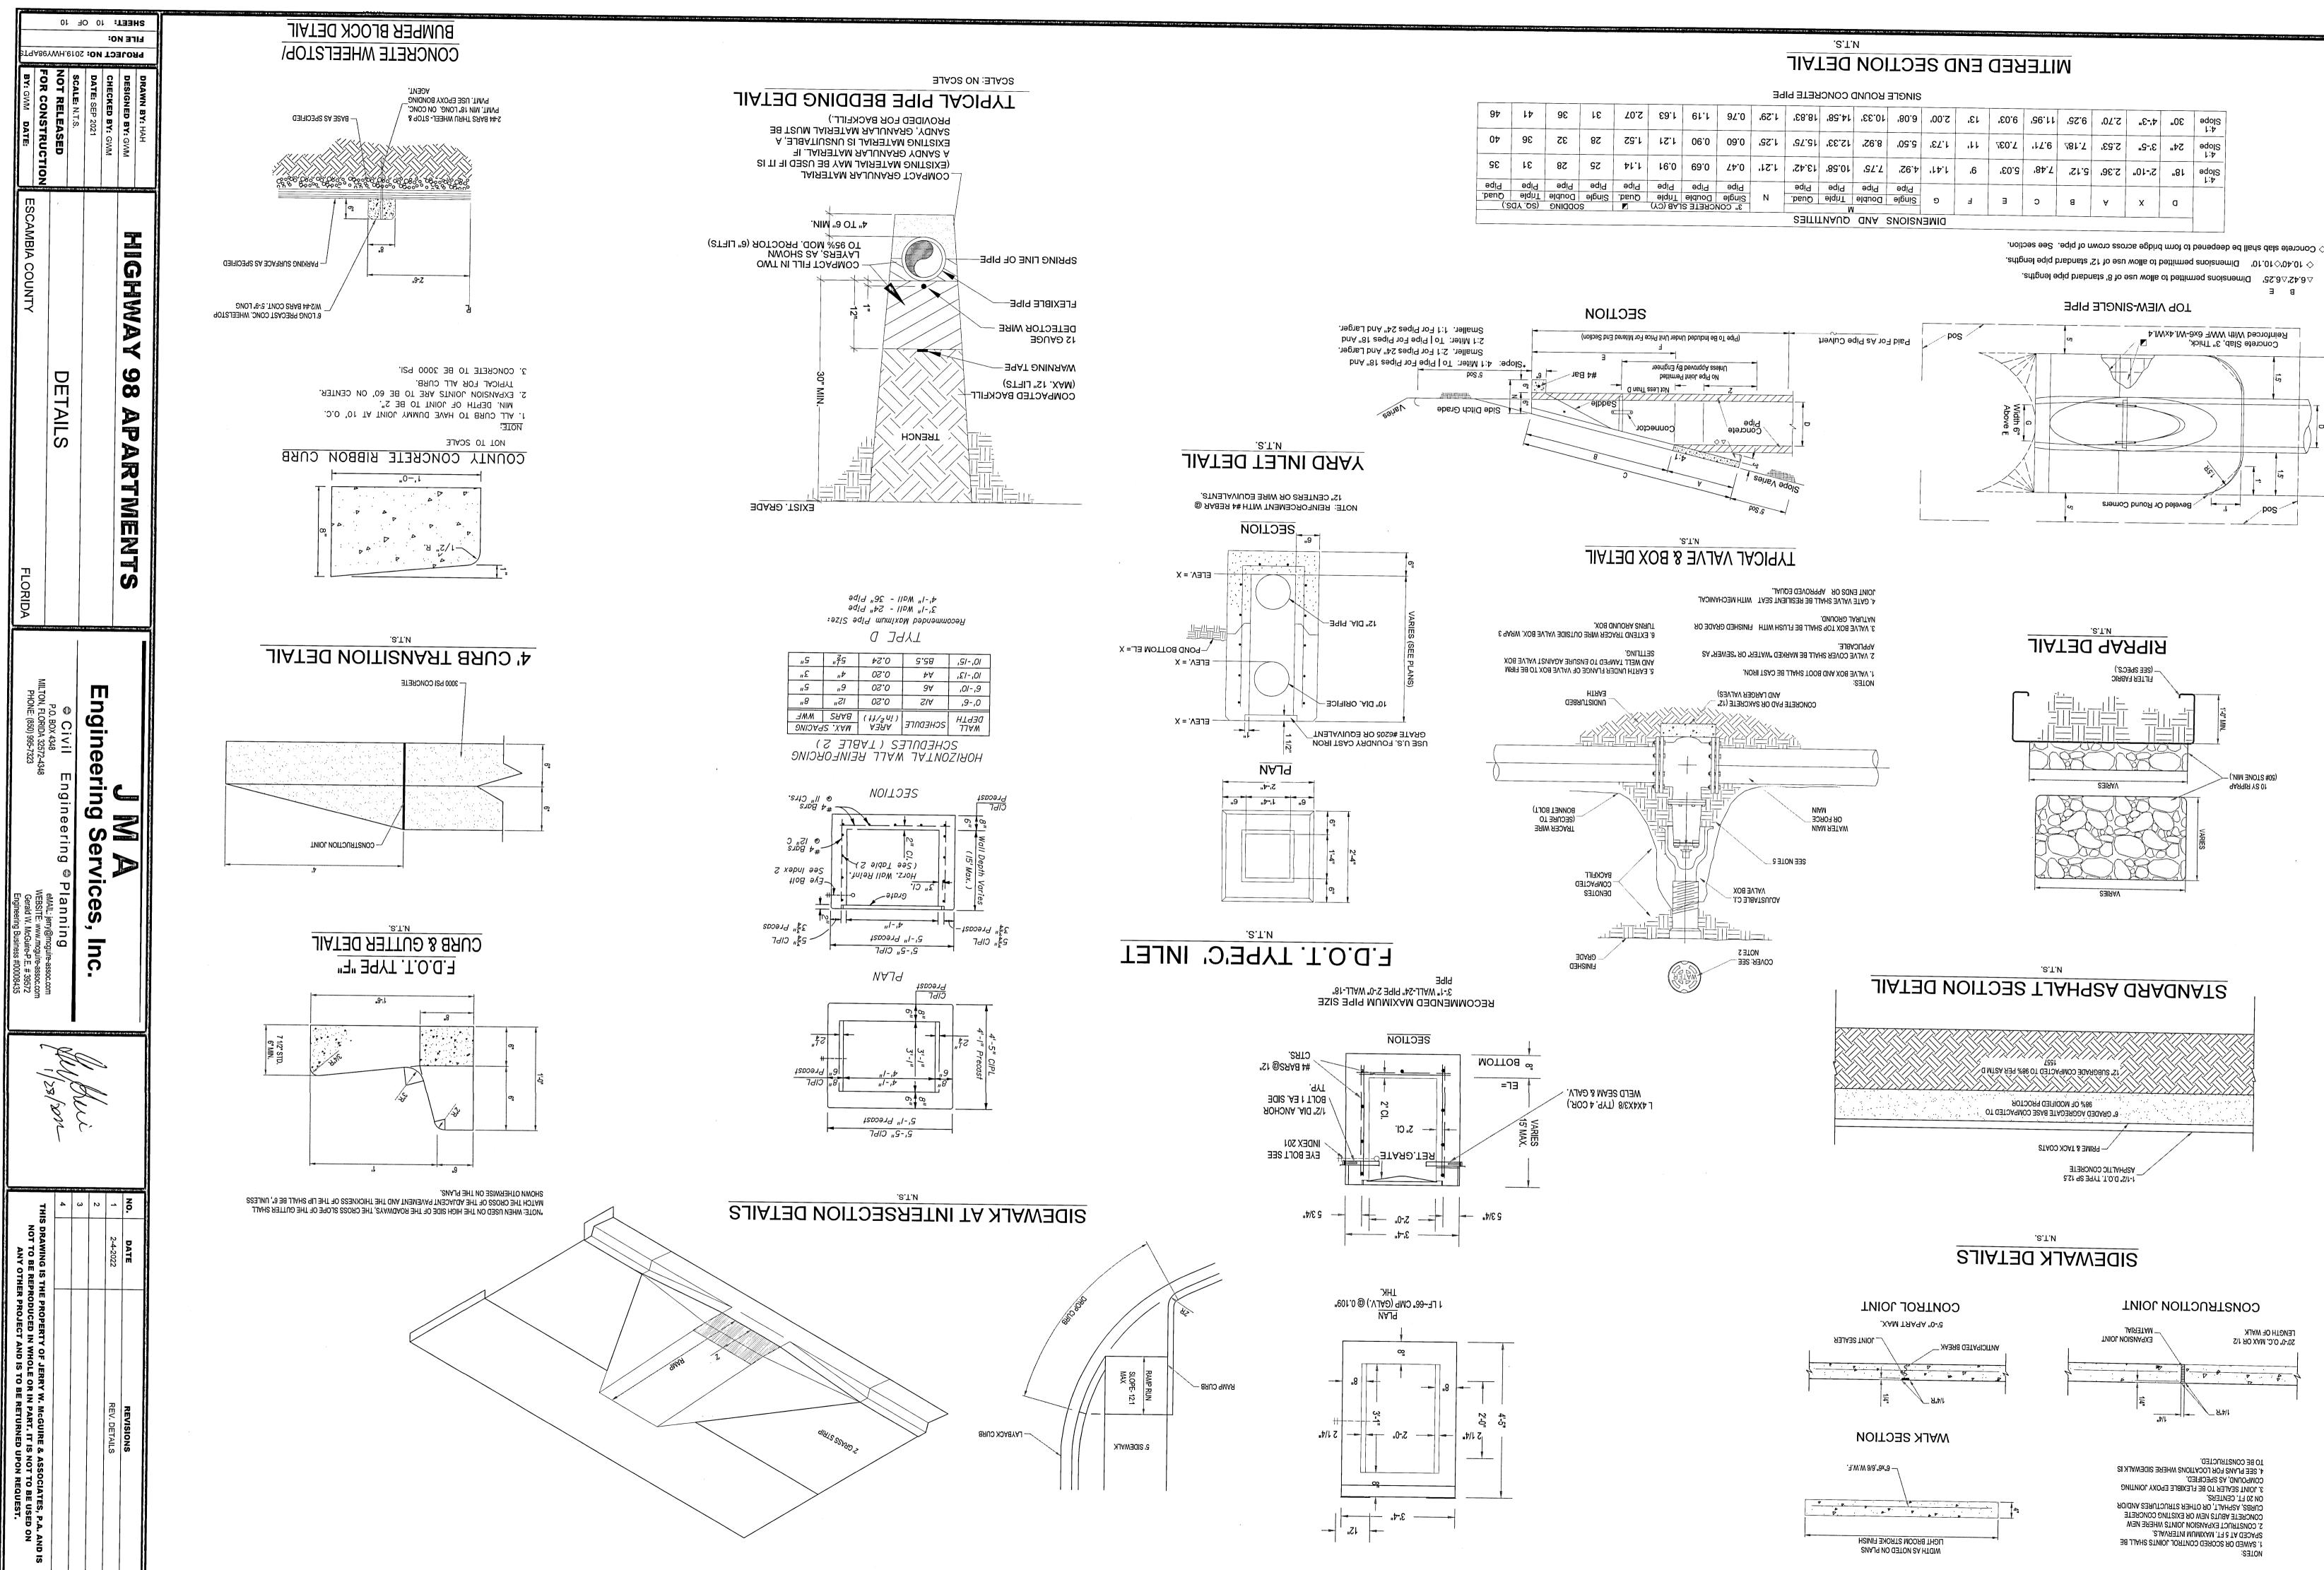

ste disposal regulations.

practices should provide for proper disposal of construction wastes:

\* Apply fertilizer more frequently, but at lower application rates.

 Strictly follow recommended application rates and methods. \* Have measures on site to contain and clean up spills.

should be used to reduce the risks of nutrient pollution:

 Provide curbs or dikes to contain spills. Store pesticides in a dry, covered area.

Keep materials in a dry, covered area.

Handle pesticides as infrequently as possible.

avoid pollution of stormwater by these materials:

Contain and clean up spills immediately after they occur.

printed on the containers.

are printed on the containers.

containers in covered areas, where possible.

.matayement system.

Designate a waste disposal area on the site.



| 61.1        | 92.0   | 1.29' | 'E8.81 | '88.4r          | '66.01         | '80.3  | '00'Z | 13, | 9 <sup>.</sup> 03' | 11.95 | <del>6</del> .25' | '07.S | <b>-t-</b> 3" | 30" | eqolS        |
|-------------|--------|-------|--------|-----------------|----------------|--------|-------|-----|--------------------|-------|-------------------|-------|---------------|-----|--------------|
| 06.0        | 09.0   | 1.25' | '87.81 | 12.33'          | ۶°-8،          | ·08.8  | '£7.1 | .   | AE0.7              | ۲۲.6، | ∆81.7             | 5.53' | 39"           |     | 4:1<br>Slope |
| 69'0        | 74.0   | 12.1  | 13.42' | '8 <b>3.0</b> 1 | '87 <u>.</u> 7 | '29.4  | 14.1  | ،6  | 5.03'              | '84.7 | 5.12              | 2.36' | "01-'2        | "81 | ədol2        |
| Pipe        | Pipe