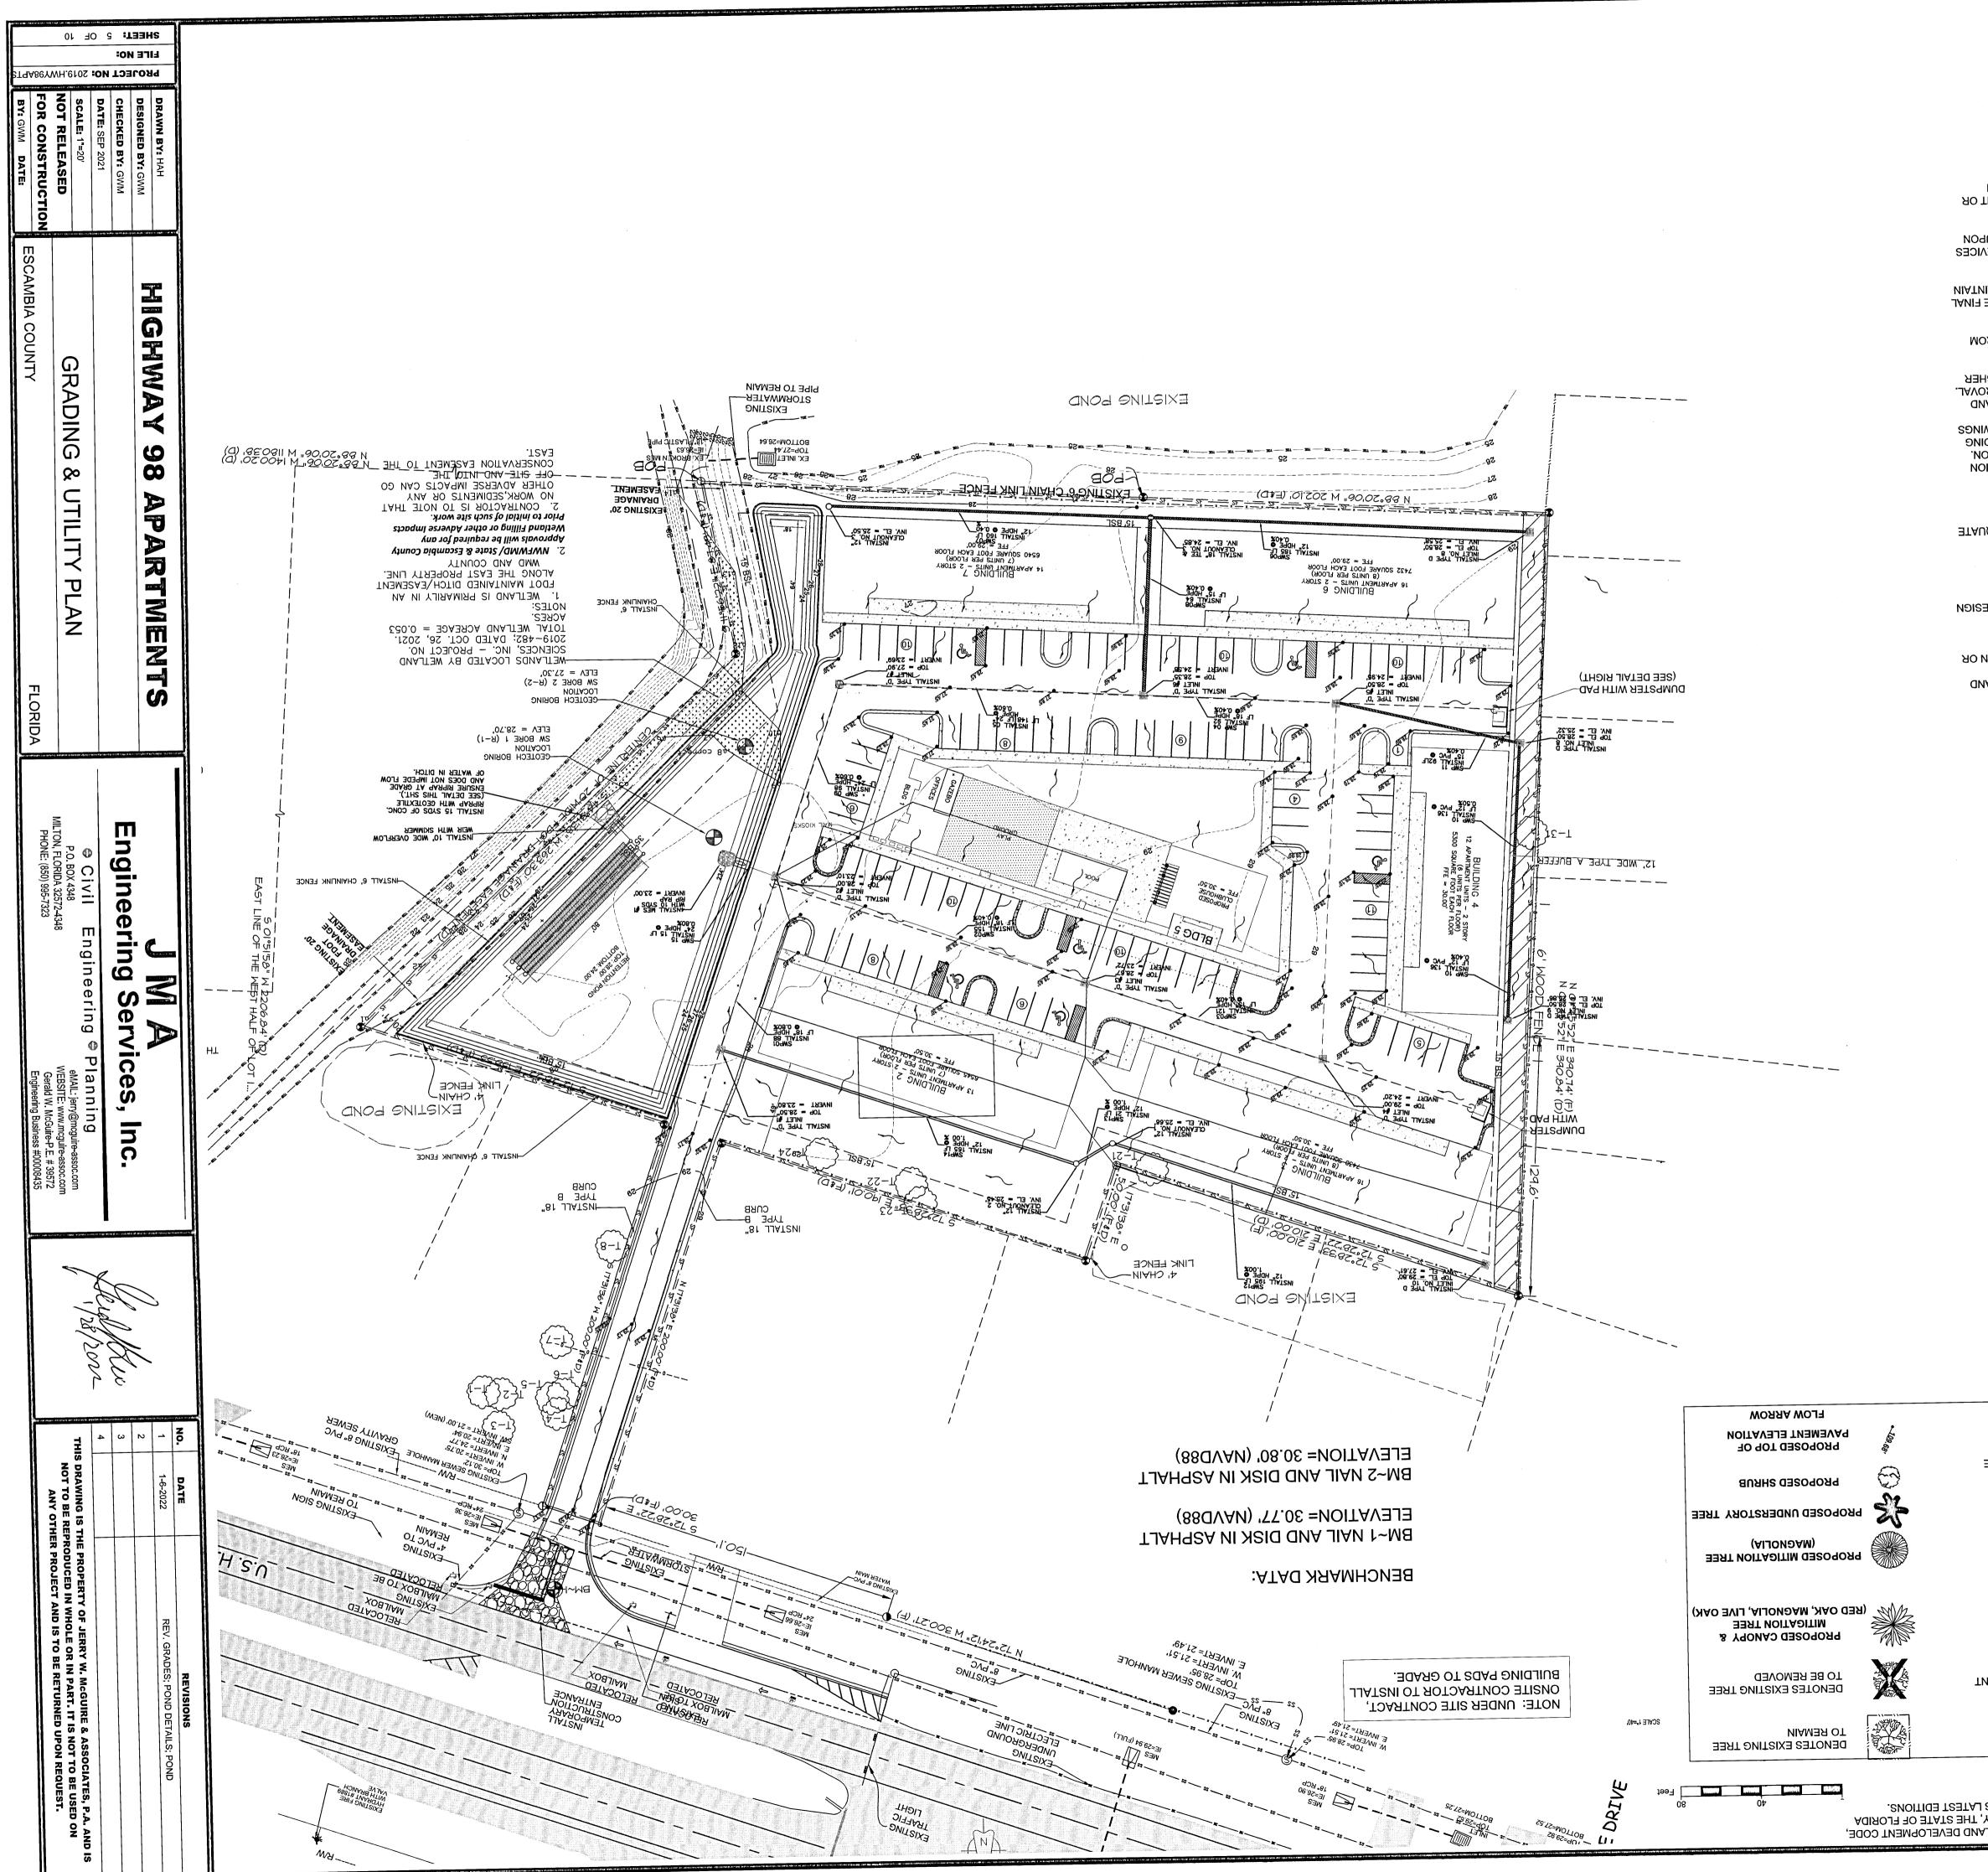

# HIGHWAY 98 APARTMENTS

PROPERTY I.D. 21-2S-31-1308-000-001 7201 W. HIGHWAY 98 PENSACOLA, FLORIDA 32507 SECTION 21, TOWNSHIP 2S, RANGE 31W ESCAMBIA COUNTY, FLORIDA ZONED: HDR FLU: MU-U JANUARY 2022

| TOTAL SITE ACREAGE:     | 3.96 ACRES - 172,581.22 SQ.FT. |                                                                                                                                                                                                                                                                                                                                                                                                                                                                                                                                                                                                                                                                                                                                                                                                                                                                                                                                                                                                                                                                                                                                                                                                                       |
|-------------------------|--------------------------------|-----------------------------------------------------------------------------------------------------------------------------------------------------------------------------------------------------------------------------------------------------------------------------------------------------------------------------------------------------------------------------------------------------------------------------------------------------------------------------------------------------------------------------------------------------------------------------------------------------------------------------------------------------------------------------------------------------------------------------------------------------------------------------------------------------------------------------------------------------------------------------------------------------------------------------------------------------------------------------------------------------------------------------------------------------------------------------------------------------------------------------------------------------------------------------------------------------------------------|
| IM                      | PERVIOUS and PERVIOUS AREA     | 3644 - C.y C. |
|                         | EXISTING                       | PROPOSED                                                                                                                                                                                                                                                                                                                                                                                                                                                                                                                                                                                                                                                                                                                                                                                                                                                                                                                                                                                                                                                                                                                                                                                                              |
| BUILDING                | 0.00 SQ.FT.                    | 36,849.93 SQ.FT.                                                                                                                                                                                                                                                                                                                                                                                                                                                                                                                                                                                                                                                                                                                                                                                                                                                                                                                                                                                                                                                                                                                                                                                                      |
| CONCRETE                | 0.00 SQ.FT.                    | 19,487.32 SQ. FT.                                                                                                                                                                                                                                                                                                                                                                                                                                                                                                                                                                                                                                                                                                                                                                                                                                                                                                                                                                                                                                                                                                                                                                                                     |
| ASPHALT                 | 8,364.28 SQ.FT.                | 59,432.03 SQ. FT.                                                                                                                                                                                                                                                                                                                                                                                                                                                                                                                                                                                                                                                                                                                                                                                                                                                                                                                                                                                                                                                                                                                                                                                                     |
| TOTAL IMPERVIOUS AREA   | 8,364.28 SQ.FT.                | 115,769.28 SQ.FT.                                                                                                                                                                                                                                                                                                                                                                                                                                                                                                                                                                                                                                                                                                                                                                                                                                                                                                                                                                                                                                                                                                                                                                                                     |
| POND AREA               | 0.00 SQ.FT.                    | 18,310.23 SQ.FT.                                                                                                                                                                                                                                                                                                                                                                                                                                                                                                                                                                                                                                                                                                                                                                                                                                                                                                                                                                                                                                                                                                                                                                                                      |
| LANDSCAPE AREA          | 164,216.94 SQ.FT.              | 38,501.71 SQ.FT.                                                                                                                                                                                                                                                                                                                                                                                                                                                                                                                                                                                                                                                                                                                                                                                                                                                                                                                                                                                                                                                                                                                                                                                                      |
| PERCENTAGE OF LANDSCAPE | 95.15 %                        | 22.31 %                                                                                                                                                                                                                                                                                                                                                                                                                                                                                                                                                                                                                                                                                                                                                                                                                                                                                                                                                                                                                                                                                                                                                                                                               |