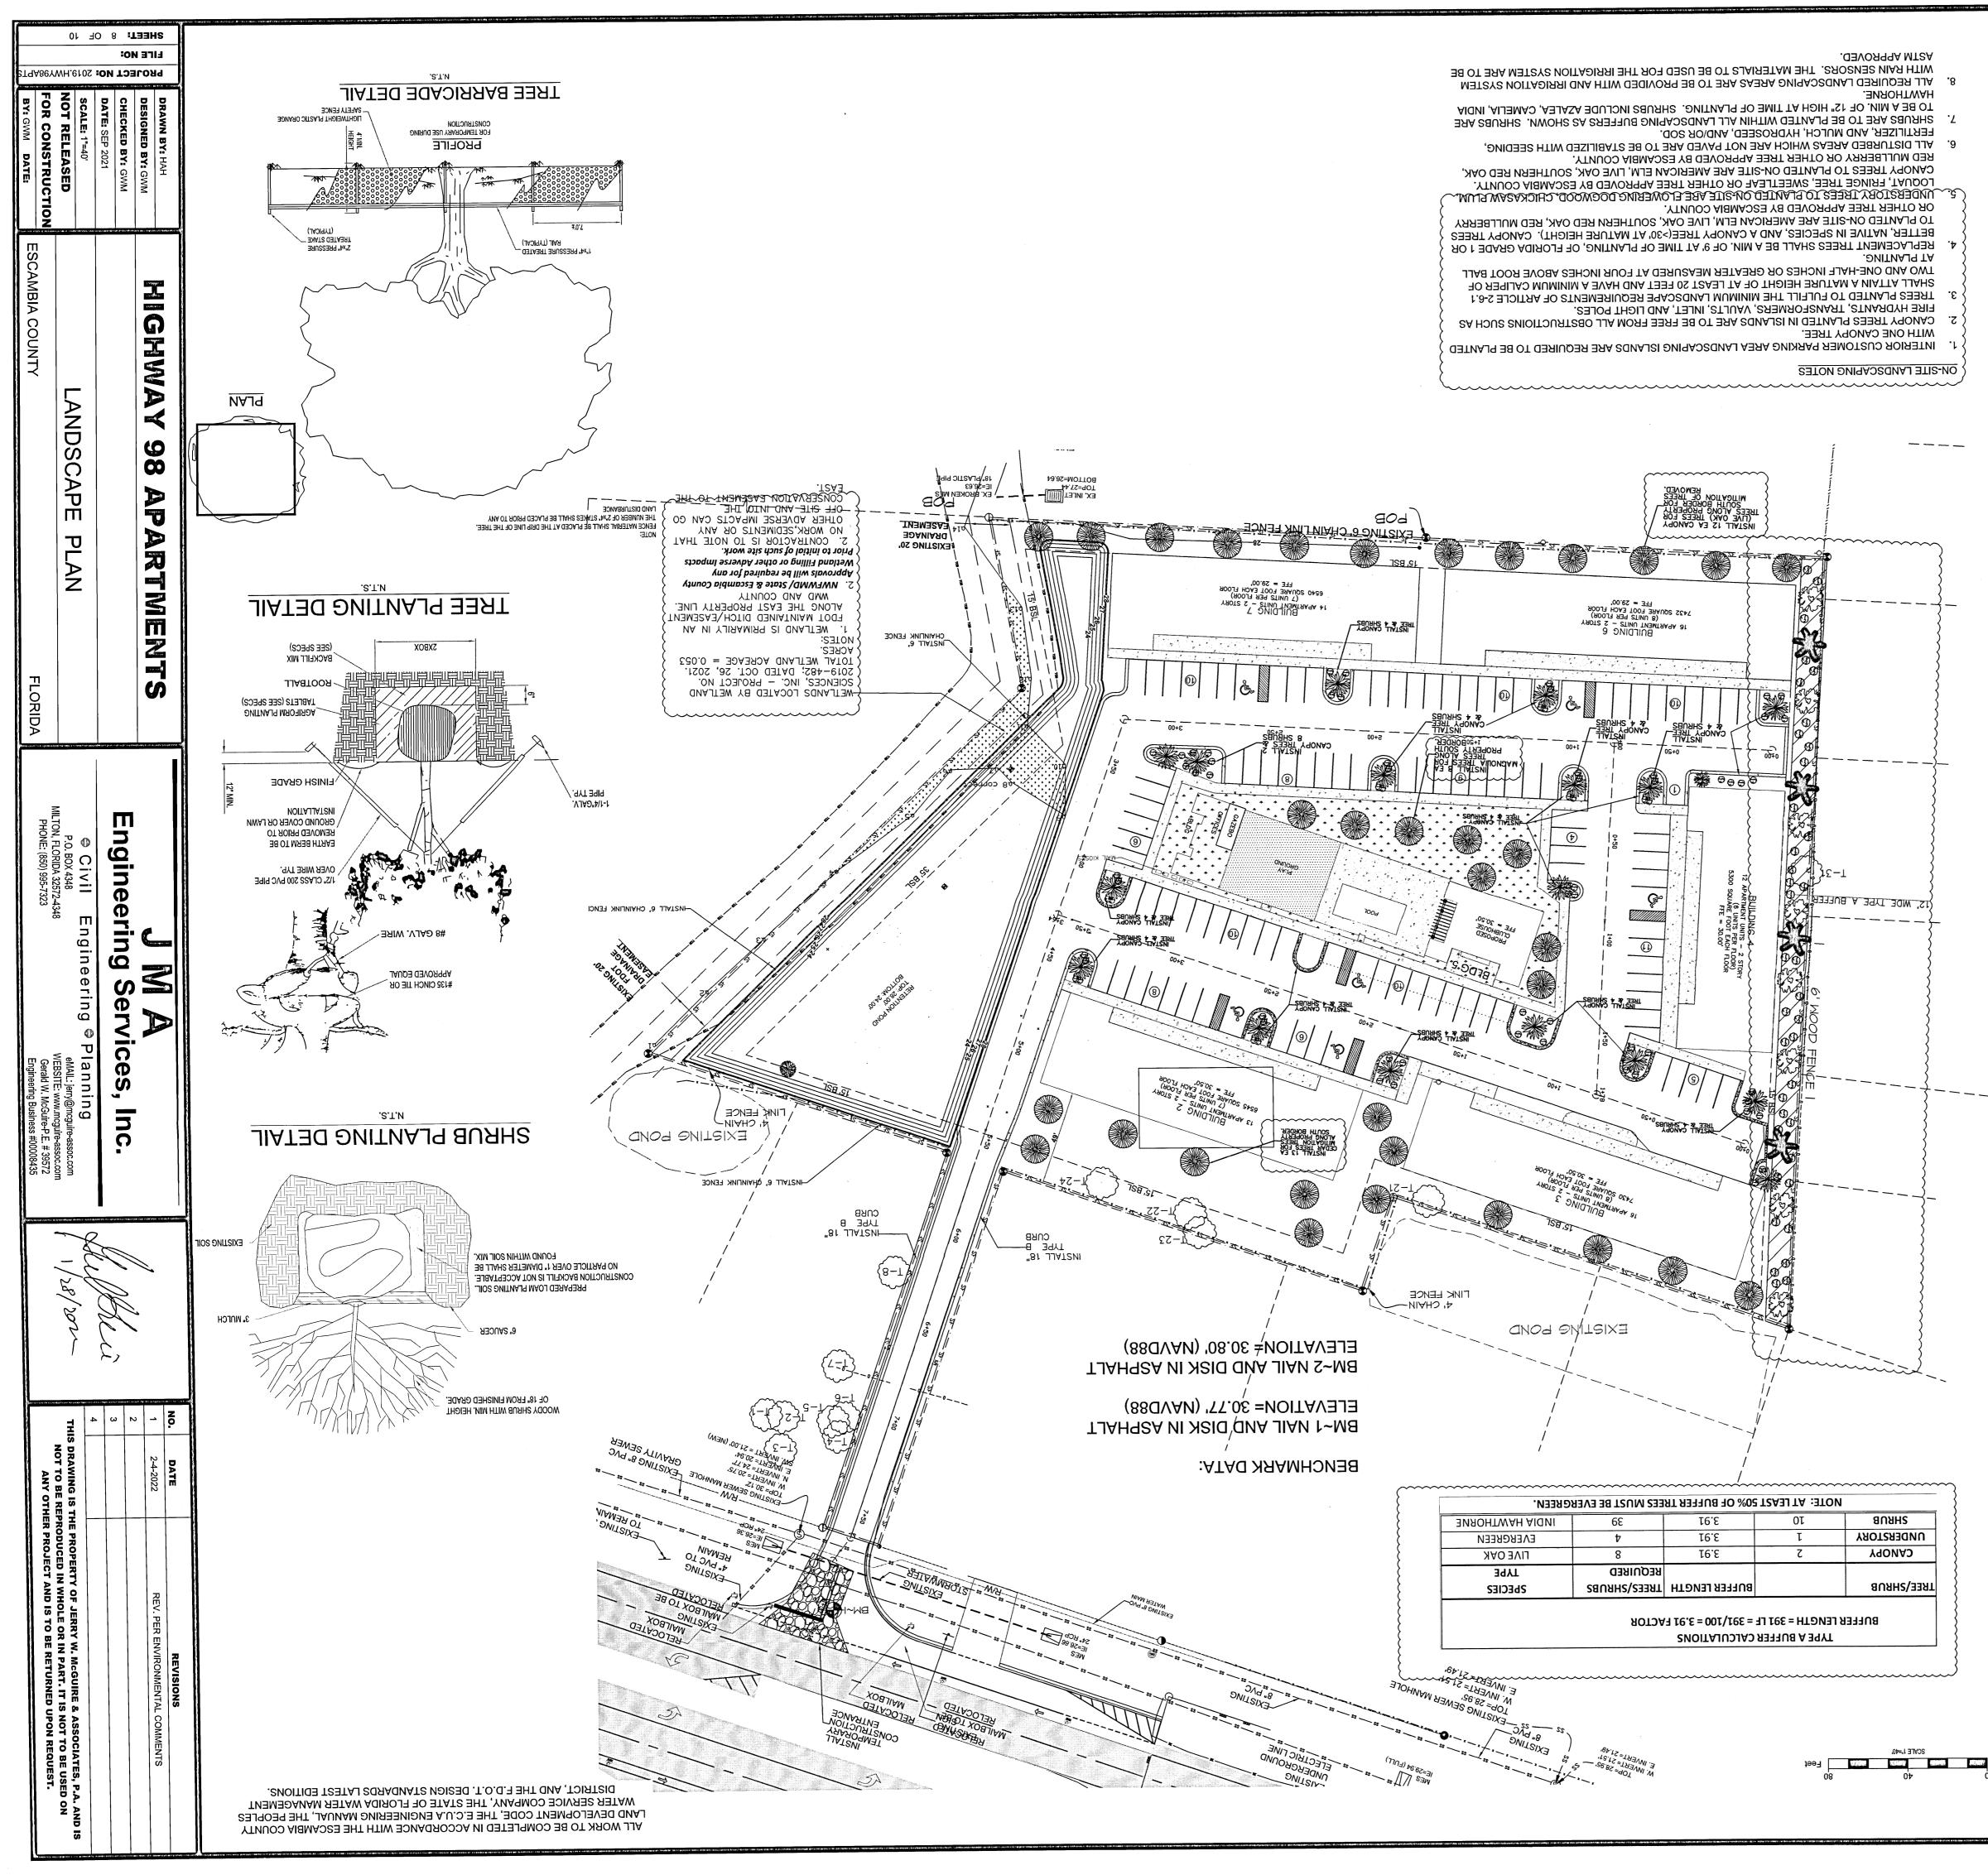

# HIGHWAY 98 APARTMENTS

PROPERTY I.D. 21-2S-31-1308-000-001 7201 W. HIGHWAY 98 PENSACOLA, FLORIDA 32507 SECTION 21, TOWNSHIP 2S, RANGE 31W ESCAMBIA COUNTY, FLORIDA ZONED: HDR FLU: MU-U JANUARY 2022

| TOTAL SITE ACREAGE:     | 3.96 ACRES - 172,581.22 SQ.FT. |                                                                                                                                                                                                                                                                                                                                                                                                                                                                                                                                                                                                                                                                                                                                                                                                                                                                                                                                                                                                                                                                                                                                                                                                                       |
|-------------------------|--------------------------------|-----------------------------------------------------------------------------------------------------------------------------------------------------------------------------------------------------------------------------------------------------------------------------------------------------------------------------------------------------------------------------------------------------------------------------------------------------------------------------------------------------------------------------------------------------------------------------------------------------------------------------------------------------------------------------------------------------------------------------------------------------------------------------------------------------------------------------------------------------------------------------------------------------------------------------------------------------------------------------------------------------------------------------------------------------------------------------------------------------------------------------------------------------------------------------------------------------------------------|
| IM                      | PERVIOUS and PERVIOUS AREA     | 3644 - C.y C. |
|                         | EXISTING                       | PROPOSED                                                                                                                                                                                                                                                                                                                                                                                                                                                                                                                                                                                                                                                                                                                                                                                                                                                                                                                                                                                                                                                                                                                                                                                                              |
| BUILDING                | 0.00 SQ.FT.                    | 36,849.93 SQ.FT.                                                                                                                                                                                                                                                                                                                                                                                                                                                                                                                                                                                                                                                                                                                                                                                                                                                                                                                                                                                                                                                                                                                                                                                                      |
| CONCRETE                | 0.00 SQ.FT.                    | 19,487.32 SQ. FT.                                                                                                                                                                                                                                                                                                                                                                                                                                                                                                                                                                                                                                                                                                                                                                                                                                                                                                                                                                                                                                                                                                                                                                                                     |
| ASPHALT                 | 8,364.28 SQ.FT.                | 59,432.03 SQ. FT.                                                                                                                                                                                                                                                                                                                                                                                                                                                                                                                                                                                                                                                                                                                                                                                                                                                                                                                                                                                                                                                                                                                                                                                                     |
| TOTAL IMPERVIOUS AREA   | 8,364.28 SQ.FT.                | 115,769.28 SQ.FT.                                                                                                                                                                                                                                                                                                                                                                                                                                                                                                                                                                                                                                                                                                                                                                                                                                                                                                                                                                                                                                                                                                                                                                                                     |
| POND AREA               | 0.00 SQ.FT.                    | 18,310.23 SQ.FT.                                                                                                                                                                                                                                                                                                                                                                                                                                                                                                                                                                                                                                                                                                                                                                                                                                                                                                                                                                                                                                                                                                                                                                                                      |
| LANDSCAPE AREA          | 164,216.94 SQ.FT.              | 38,501.71 SQ.FT.                                                                                                                                                                                                                                                                                                                                                                                                                                                                                                                                                                                                                                                                                                                                                                                                                                                                                                                                                                                                                                                                                                                                                                                                      |
| PERCENTAGE OF LANDSCAPE | 95.15 %                        | 22.31 %                                                                                                                                                                                                                                                                                                                                                                                                                                                                                                                                                                                                                                                                                                                                                                                                                                                                                                                                                                                                                                                                                                                                                                                                               |

PARKING REQUIREMENTS: 72 APARTMENTS @ 1.5 SPACES/UNIT

|                               | REQUIRED | PROPOSED |  |  |
|-------------------------------|----------|----------|--|--|
| NON-HANDICAPPED SPACES        | 108      | 108      |  |  |
| HANDICAPPED SPACES            | 7        | 8        |  |  |
| TOTAL PARKING SPACES PROVIDED | 108      | 108      |  |  |