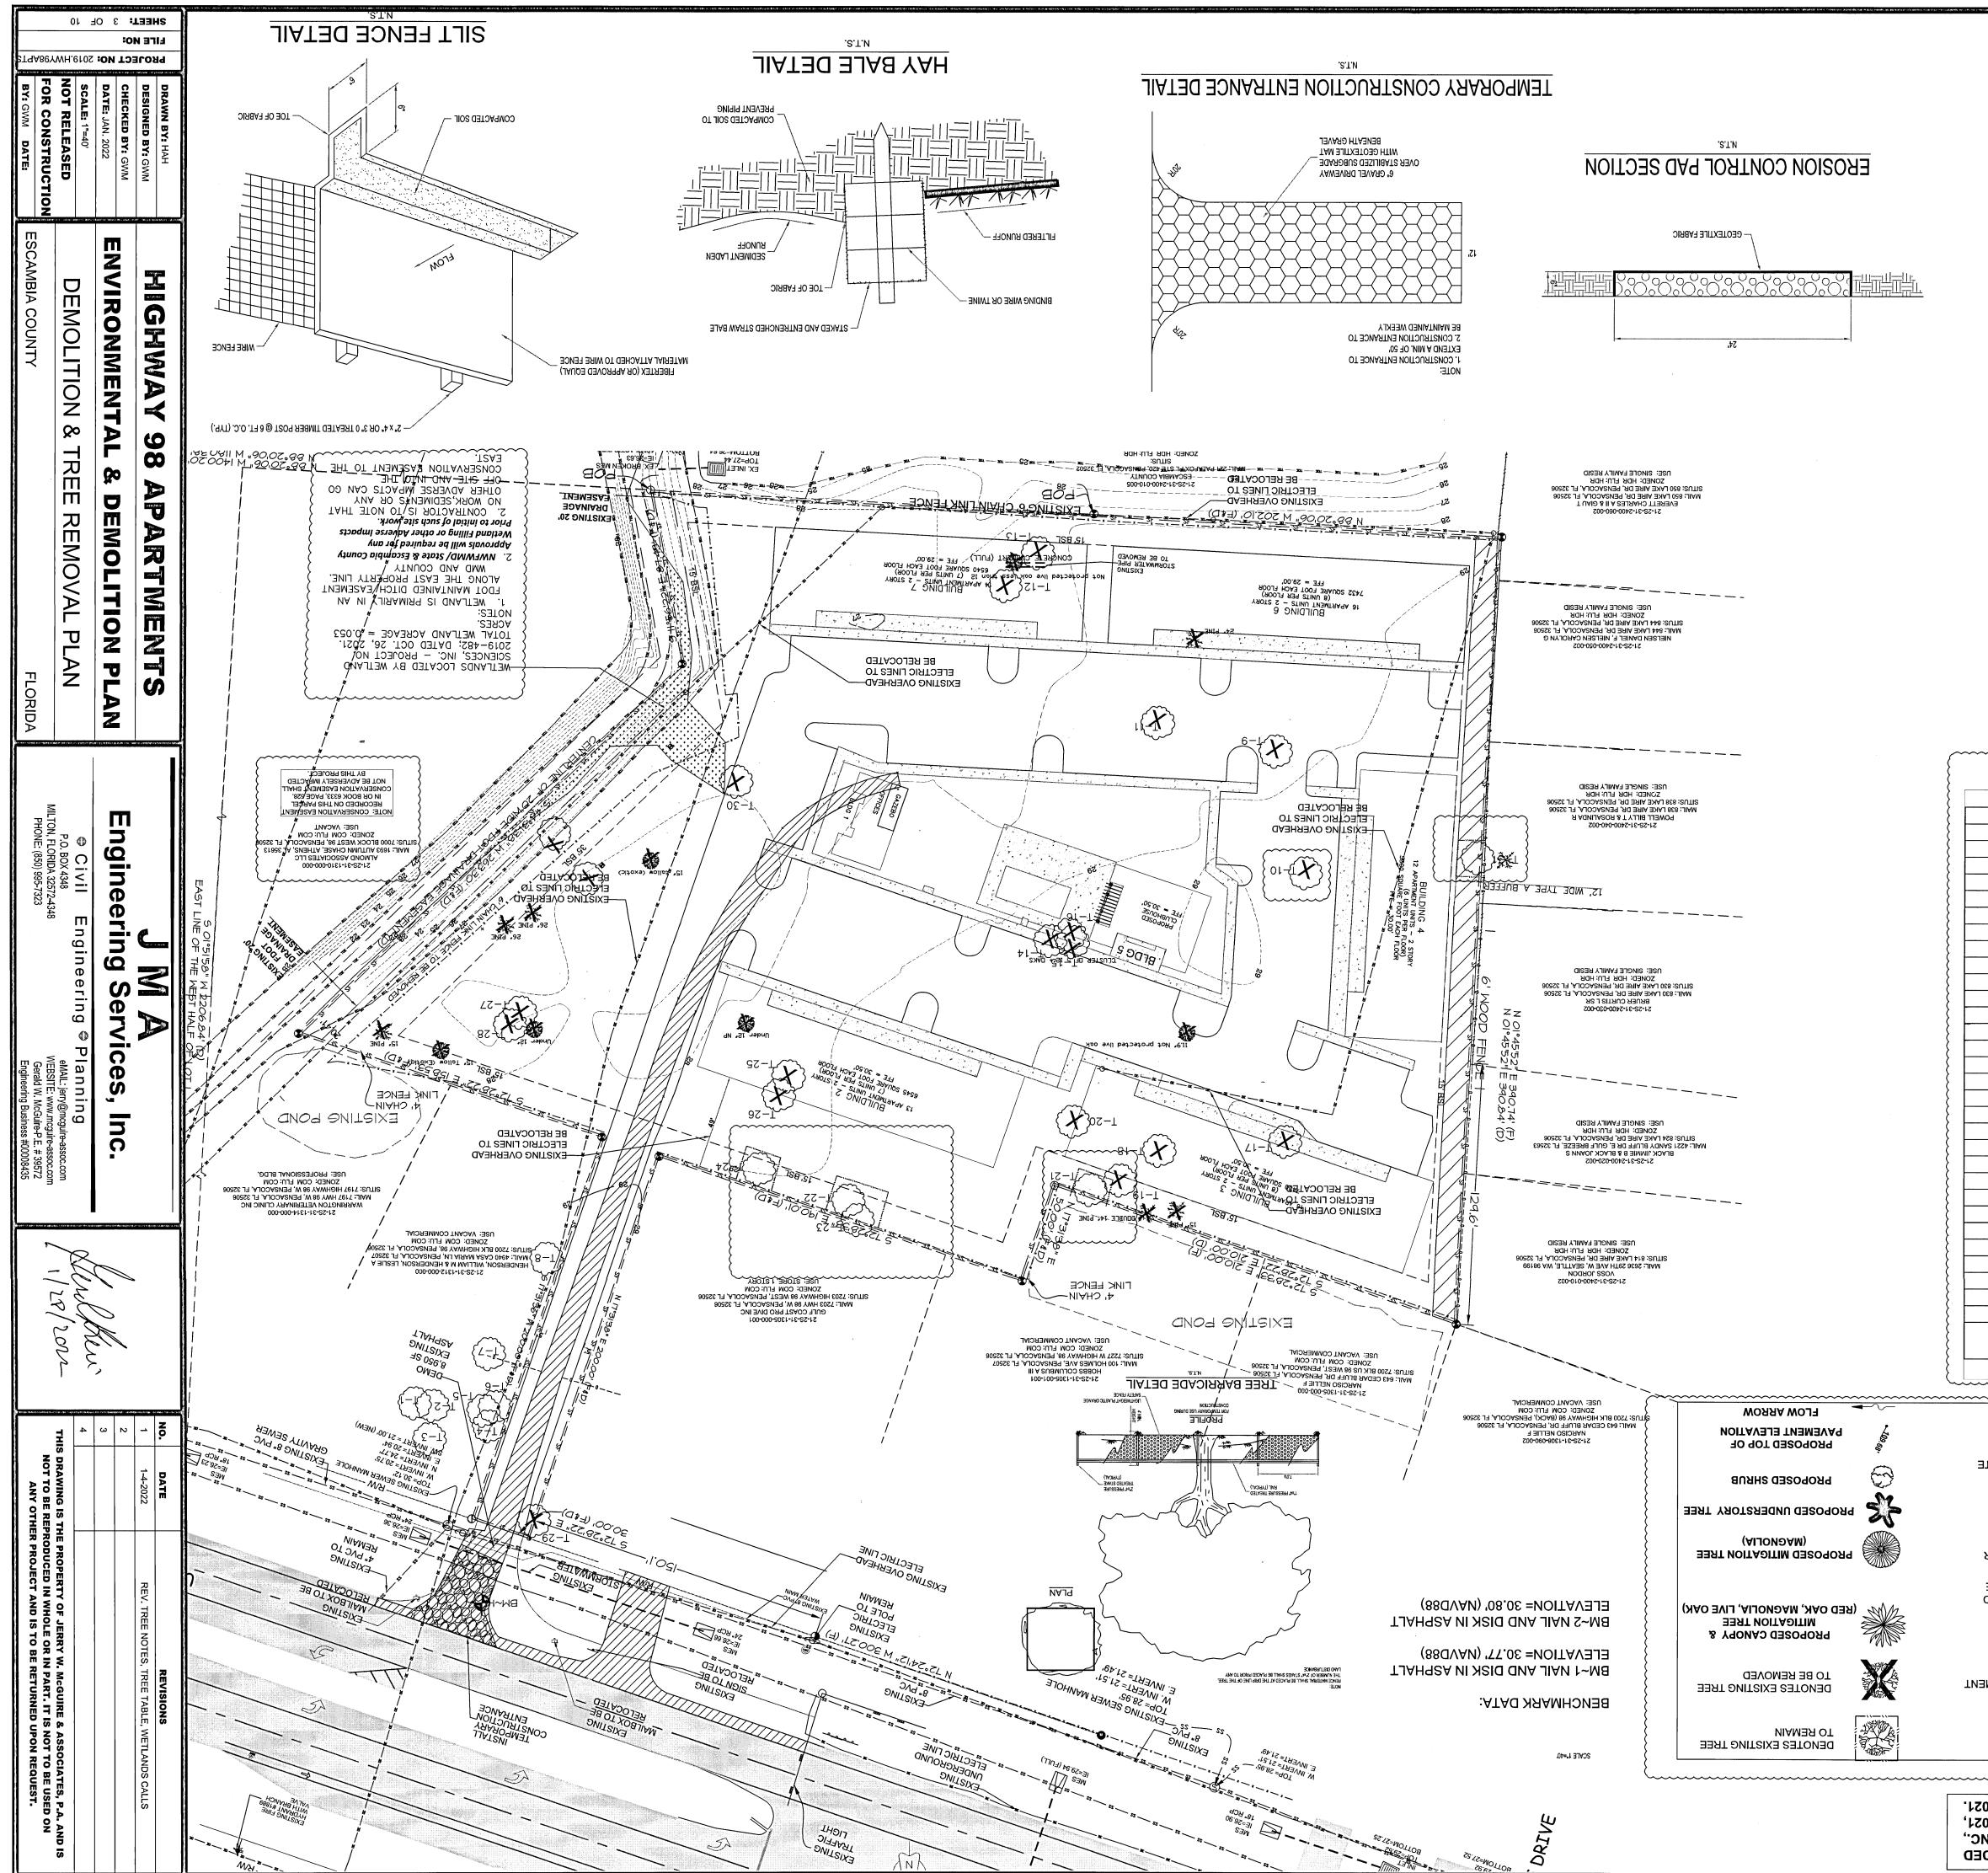

## FLOODPLAIN MANAGEMENT STATEMENT:

THE SUBJECT PROPERTY AS SHOWN HEREON IS LOCATED IN FLOOD ZONE X, (MINIMAL RISK AREAS DETERMINED TO BE OUTSIDE THE 1-PERCENT AND .2-PERCENT-ANNUAL-CHANCE FLOODPLAIN), AS DETERMINED FROM THE FEDERAL EMERGENCY MANAGEMENT AGENCY FLOOD INSURANCE RATE MAP OF ESCAMBIA COUNTY, FLORIDA, COMMUNITY 120080, FIRM MAP PANEL NUMBER 12033C0368G, MAP **REVISION DATED SEPTEMBER 29, 2006.** 