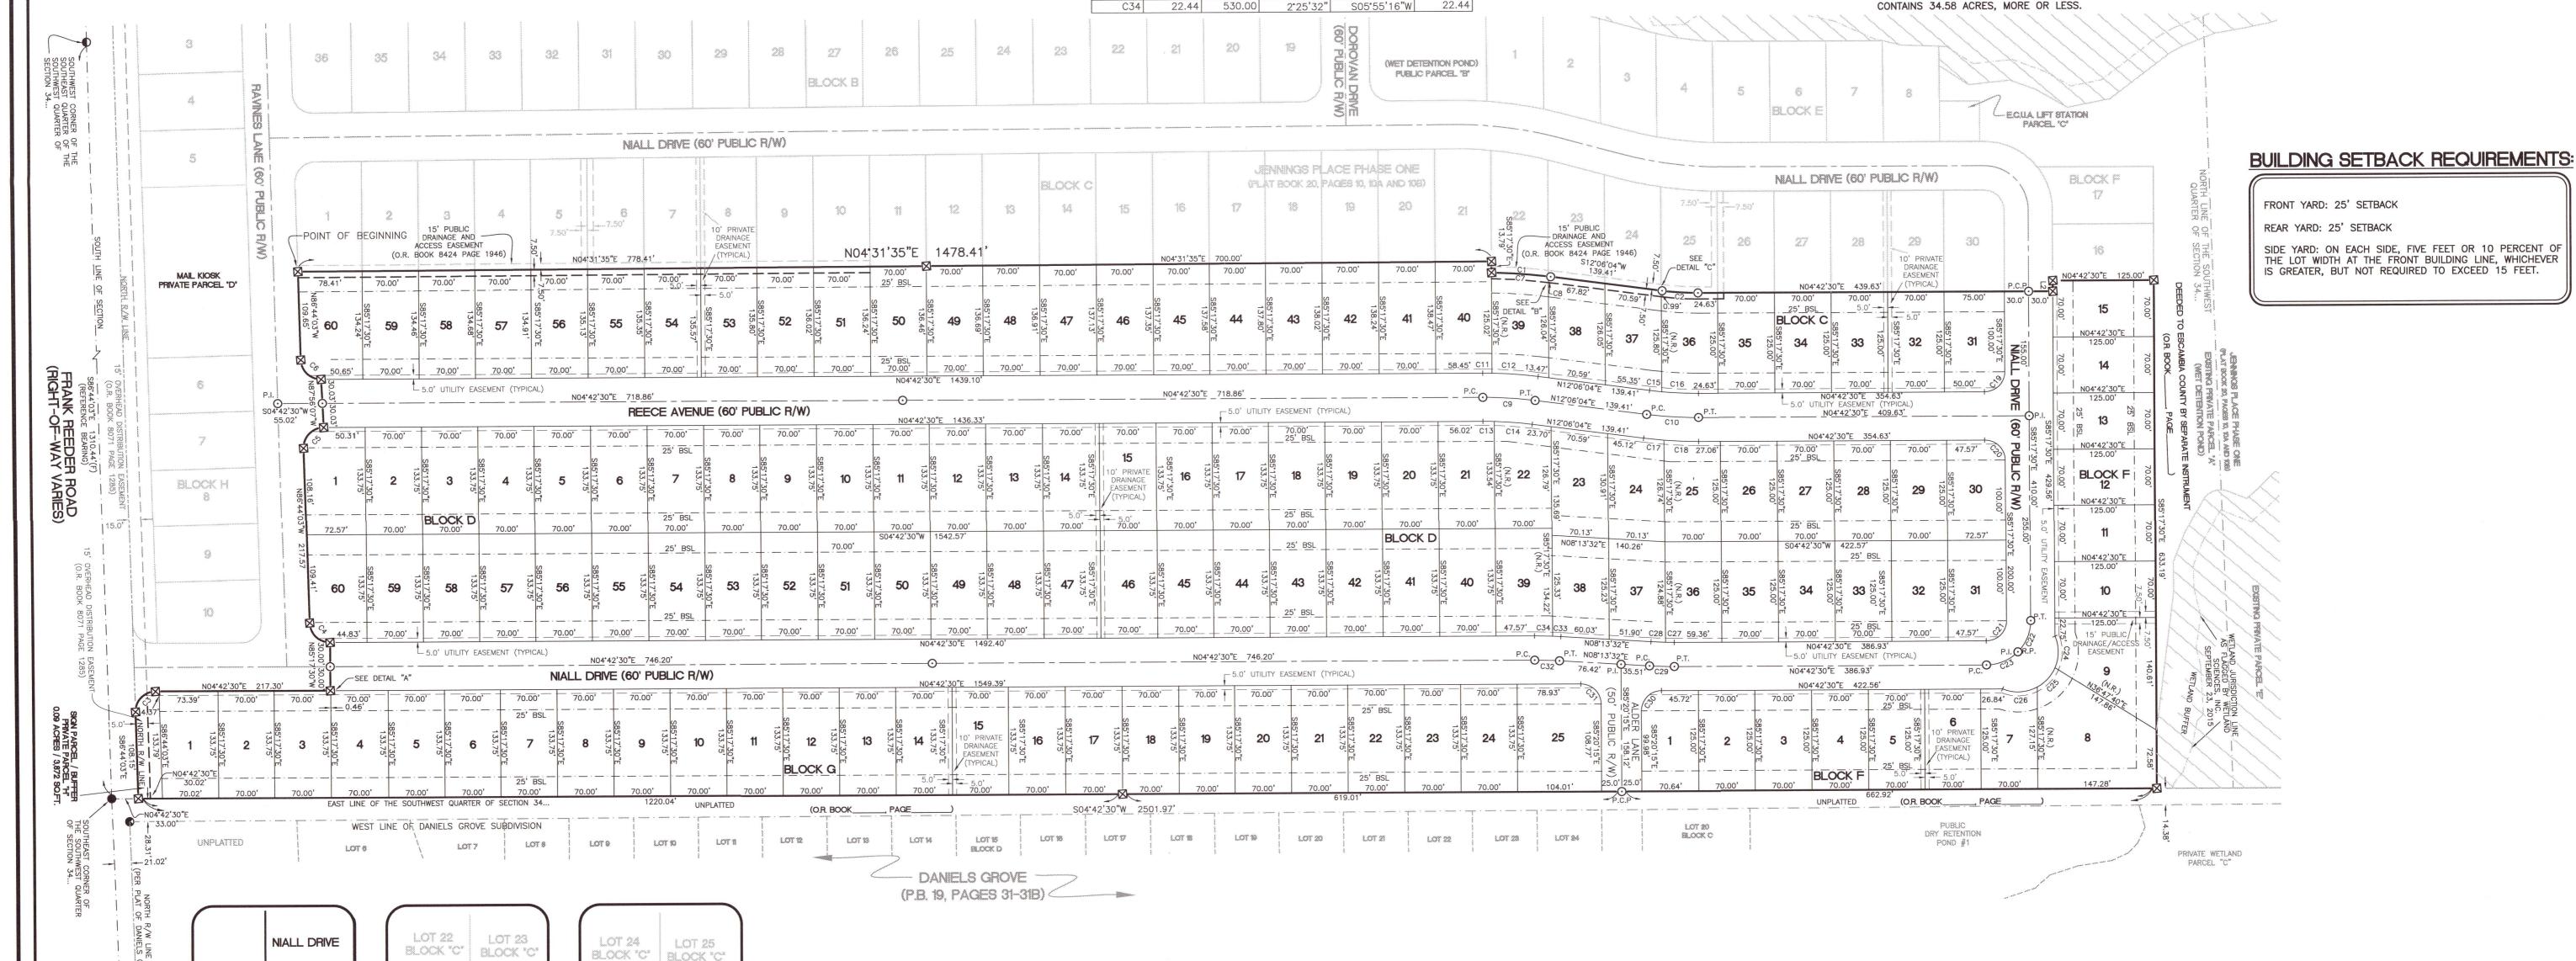

ID RAVINES LANE FOR A DISTANCE OF 60.06 FEET TO A POINT ON A CURVE CONCAVE NORTHWESTERLY AND HAVING A RADIUS OF 25.00 FEET; THENCE GO SOUTHWESTERLY ALONG THE NORTH RIGHT-OF-WAY LINE OF SAID RAVINES LANE AND ALONG THE ARC OF SAID CURVE TO THE RIGHT HAVING A RADIUS OF 25.00 FEET, THROUGH A CENTRAL ANGLE OF 88 DEGREES 33 MINUTES 26 SECONDS, FOR AN ARC DISTANCE OF 38.64 FEET (CHORD BEARING=SOUTH 48 DEGREES 59 MINUTES 14 SECONDS WEST, CHORD DISTANCE=34.91 FEET) TO A POINT OF TANGENCY: THENCE GO NORTH 86 DEGREES 44 MINUTES 03 SECONDS WEST ALONG THE NORTH RIGHT-OF-WAY LINE OF SAID RAVINES LANE FOR A DISTANCE OF 109.65 FEET TO THE POINT OF BEGINNING; THE ABOVE DESCRIBED PARCEL IS SITUATED IN SECTION 34, TOWNSHIP-1-NORTH, RANGE-31-WEST, ESCAMBIA COUNTY, FLORIDA AND

SHEET 2 OF 2 SHEETS

PLAT BOOK



MERRILL PARKER SHAW, INC.

4928 N. DAVIS HWY \_\_\_\_\_\_\_PROFESSIONAL IAND SURVEYING SERVICES \_\_\_\_\_ PH- (850) 478-4923
PENSACOLA, FL 32503 FAX- (850) 478-4924

FLORIDA CORPORATION NUMBER 7174