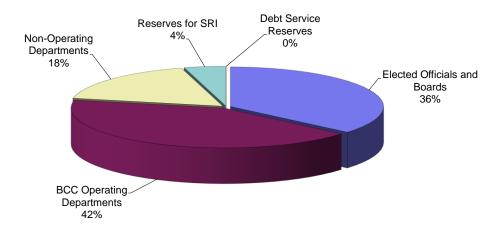

# Escambia County General Fund Budget FY 2019/20

| Elected Officials and Boards                     | <u>Amount</u>                       | <b>BCC Operating Departments</b>                                | <u>Amount</u>  | Non-Operating Departments                 | <u>Amount</u>                         |
|--------------------------------------------------|-------------------------------------|-----------------------------------------------------------------|----------------|-------------------------------------------|---------------------------------------|
| Property Appraiser Tax Collector Clerk of Courts | 6,298,536<br>4,865,726<br>3,169,549 | Board of County Commissioners<br>Social Programs<br>Corrections | 1,647,470<br>0 | Inter-Fund Transfers<br>Other<br>Reserves | 6,504,708<br>13,042,107<br>18,025,537 |
| Sheriff                                          | 62,839,867                          | Pre-Trial Release                                               | 821,990        | Payment to Outside Agencies               | 1,426,682                             |
| Supervisor of Elections                          | 2,816,135                           | Detention/Jail/Medical                                          | 42,865,888     | Reserves for SRI                          | 9,805,859                             |
| Medical Examiner                                 | 797,614                             | County Attorney                                                 | 1,613,351      | Reserves (Sheriff Mediated)               | 1,000,000                             |
| Public Health Unit                               | 337,649                             | County Administrator                                            | 635,151        | Debt Service Reserves                     | 0                                     |
| Merit System Protection Board                    | 48,000                              | Assistant County Administrator                                  | 244,022        | Corrections Academies                     | 50,000                                |
| ,                                                | ,                                   | Assistant County Administrator                                  | 287,666        | DJJ Cost Shift                            | 3,450,000                             |
|                                                  |                                     | Budget                                                          | 735,333        | Economic Development                      | 0                                     |
|                                                  |                                     | Purchasing                                                      | 632,862        |                                           |                                       |
|                                                  |                                     | Neighborhood & Human Services                                   |                |                                           |                                       |
|                                                  |                                     | Neighborhood Services Admin                                     | 1,267,523      |                                           |                                       |
|                                                  |                                     | Community Redevelopment Areas                                   | 2,924,794      |                                           |                                       |
|                                                  |                                     | Building Services                                               |                |                                           |                                       |
|                                                  |                                     | Animal Services Administration                                  | 2,138,909      |                                           |                                       |
|                                                  |                                     | Extension Services                                              | 698,031        |                                           |                                       |
|                                                  |                                     | Natural Resources Management                                    |                |                                           |                                       |
|                                                  |                                     | Code Enforcement                                                | 0              |                                           |                                       |
|                                                  |                                     | Mosquito Control                                                | 599,239        |                                           |                                       |
|                                                  |                                     | Natural Resources Management                                    | 1,366,070      |                                           |                                       |
|                                                  |                                     | Human Resources                                                 | 870,442        |                                           |                                       |
|                                                  |                                     | Information Technology                                          | 3,996,463      |                                           |                                       |
|                                                  |                                     | Planning & Zoning                                               | 1,255,399      |                                           |                                       |
|                                                  |                                     | GIS                                                             | 414,493        |                                           |                                       |
|                                                  |                                     | Facilities Management Public Works                              | 10,238,574     |                                           |                                       |
|                                                  |                                     | Roads & Bridges/Engineering                                     | 9,938,705      |                                           |                                       |
|                                                  |                                     | SRI Public Works                                                | 2,553,580      |                                           |                                       |
|                                                  |                                     | Escambia County Area Transit Parks                              | 0              |                                           |                                       |
|                                                  |                                     | Parks Maintenance                                               | 1,284,298      |                                           |                                       |
|                                                  |                                     | Parks Recreation                                                | 254,538        |                                           |                                       |
|                                                  |                                     | Public Safety                                                   |                |                                           |                                       |
|                                                  |                                     | Emergency Management                                            | 788,601        |                                           |                                       |
|                                                  |                                     | Emergency Communications                                        | 2,606,545      |                                           |                                       |
|                                                  |                                     | Emergency Medical Services                                      | 0              |                                           |                                       |
|                                                  |                                     | SRI Public Safety                                               | 1,123,599      |                                           |                                       |
|                                                  |                                     | Community & Media Relations/PIO                                 | 407,279        |                                           |                                       |
| Total                                            | \$81,173,076                        |                                                                 | \$94,210,815   |                                           | \$53,304,893                          |