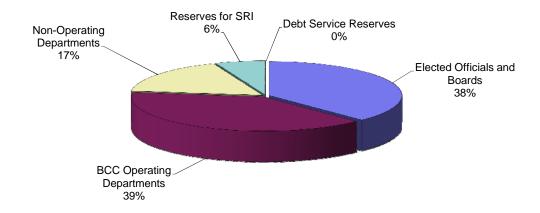

#### Escambia County General Fund Budget FY 2015/16

| Elected Officials and Boards  | Amount       | BCC Operating Departments                          | <u>Amount</u> | Non-Operating Departments   | <u>Amount</u> |
|-------------------------------|--------------|----------------------------------------------------|---------------|-----------------------------|---------------|
| Property Appraiser            | 5,552,568    | Board of County Commissioners                      | 1,221,060     | Inter-Fund Transfers        | 5,858,794     |
| Tax Collector                 | 4,494,357    | Corrections                                        |               | Other                       | 10,362,721    |
| Clerk of Courts               | 2,814,369    | Pre-Trial Release                                  | 527,738       | Reserves                    | 13,775,537    |
| Sheriff                       | 53,774,834   | Detention/Jail/Medical                             | 33,805,299    | Payment to Outside Agencies | 1,375,082     |
| Supervisor of Elections       | 2,339,041    | County Attorney                                    | 1,463,020     | Reserves for SRI            | 11,371,776    |
| Medical Examiner              | 847,370      | County Administrator                               | 591,945       | Debt Service Reserves       | 0             |
| Public Health Unit            | 337,649      | Deputy County Administrator                        | 241,446       | DJJ Cost Shift              | 2,400,000     |
| Merit System Protection Board | 48,000       | Deputy County Administrator                        | 247,512       | Economic Development        | 350,000       |
|                               |              | Budget                                             | 557,925       |                             |               |
|                               |              | Purchasing                                         | 603,790       |                             |               |
|                               |              | Property Sales                                     | 62,724        |                             |               |
|                               |              | Neighborhood & Human Services                      |               |                             |               |
|                               |              | Neighborhood Services Admin                        | 738,610       |                             |               |
|                               |              | Community Redevelopment Areas<br>Building Services | 1,355,000     |                             |               |
|                               |              | Animal Services Administration                     | 1,056,511     |                             |               |
|                               |              | Natural Resources Management                       |               |                             |               |
|                               |              | Code Enforcement                                   | 92,613        |                             |               |
|                               |              | Extension Services                                 | 591,680       |                             |               |
|                               |              | Mosquito Control                                   | 585,912       |                             |               |
|                               |              | Natural Resources Management                       | 991,080       |                             |               |
|                               |              | Human Resources                                    | 909,022       |                             |               |
|                               |              | Information Technology                             | 3,495,753     |                             |               |
|                               |              | Planning & Zoning                                  | 1,200,471     |                             |               |
|                               |              | GIS                                                | 381,188       |                             |               |
|                               |              | Facilities Management                              | 9,806,928     |                             |               |
|                               |              | Public Works                                       |               |                             |               |
|                               |              | Roads & Bridges/Engineering                        | 7,792,732     |                             |               |
|                               |              | Escambia County Area Transit                       | 0             |                             |               |
|                               |              | Parks                                              |               |                             |               |
|                               |              | Parks Maintenance                                  | 1,141,067     |                             |               |
|                               |              | Parks Recreation                                   | 421,026       |                             |               |
|                               |              | Public Safety                                      |               |                             |               |
|                               |              | Emergency Management                               | 585,546       |                             |               |
|                               |              | Emergency Communications                           | 2,342,354     |                             |               |
|                               |              | Emergency Medical Services                         | 0             |                             |               |
|                               |              | Public Information Office                          | 367,724       |                             |               |
| Total                         | \$70,208,188 |                                                    | \$73,177,676  |                             | \$45,493,910  |