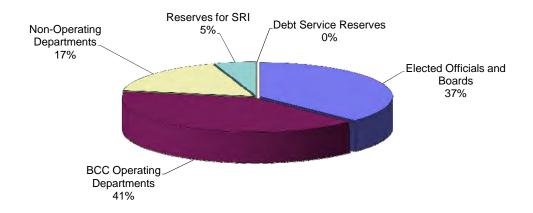

#### Escambia County General Fund Budget FY 14/15

| Elected Officials and Boards  | Amount       | BCC Operating Departments                        | Amount       | Non-Operating Departments   | Amount       |
|-------------------------------|--------------|--------------------------------------------------|--------------|-----------------------------|--------------|
| Property Appraiser            | 5,468,985    | Board of County Commissioners                    | 1,131,109    | Inter-Fund Transfers        | 5,665,413    |
| Tax Collector                 | 4,358,134    | Corrections                                      |              | Other                       | 9,711,470    |
| Clerk of Courts               | 2,726,311    | Pre-Trial Release                                | 466,889      | Reserves                    | 13,122,562   |
| Sheriff                       | 49,181,917   | Detention/Jail                                   | 32,724,546   | Payment to Outside Agencies | 1,390,082    |
| Supervisor of Elections       | 2,097,150    | Code Enforcement                                 | 265,801      | Reserves for SRI            | 8,871,776    |
| Medical Examiner              | 847,370      | County Attorney                                  | 1,397,336    | Debt Service Reserves       | 0            |
| Public Health Unit            | 337,649      | County Administrator                             | 636,088      | DJJ Cost Shift              | 2,400,000    |
| Merit System Protection Board | 48,000       | Deputy County Administrator<br>Community Affairs | 270,733      | Economic Development        | 0            |
|                               |              | Animal Control Administration                    | 962,202      |                             |              |
|                               |              | Community Services                               | 454,819      |                             |              |
|                               |              | Community and Environment                        |              |                             |              |
|                               |              | Extension Services                               | 563,824      |                             |              |
|                               |              | Mosquito Control                                 | 584,093      |                             |              |
|                               |              | Neighborhood Redevelopment                       | 965,018      |                             |              |
|                               |              | Community Redevelopment Areas                    | 695,001      |                             |              |
|                               |              | Human Resources                                  | 893,069      |                             |              |
|                               |              | Information Technology                           | 3,582,965    |                             |              |
|                               |              | Management & Budget Services                     |              |                             |              |
|                               |              | Budget                                           | 688,243      |                             |              |
|                               |              | Purchasing                                       | 646,470      |                             |              |
|                               |              | Property Sales                                   | 64,868       |                             |              |
|                               |              | Planning & Zoning                                | 1,196,285    |                             |              |
|                               |              | GIS                                              | 371,573      |                             |              |
|                               |              | Facilities Management                            | 9,726,165    |                             |              |
|                               |              | Public Works                                     |              |                             |              |
|                               |              | Roads & Bridges/Engineering                      | 7,560,481    |                             |              |
|                               |              | Escambia County Area Transit                     | 0            |                             |              |
|                               |              | Parks                                            |              |                             |              |
|                               |              | Parks Maintenance                                | 1,101,208    |                             |              |
|                               |              | Parks Recreation                                 | 269,678      |                             |              |
|                               |              | Public Safety                                    |              |                             |              |
|                               |              | Emergency Management                             | 615,357      |                             |              |
|                               |              | Emergency Communications                         | 2,339,516    |                             |              |
|                               |              | Emergency Medical Services                       | 0            |                             |              |
|                               |              | Public Information Office                        | 373,480      |                             |              |
| Total                         | \$65,065,516 |                                                  | \$70,546,817 |                             | \$41,161,303 |