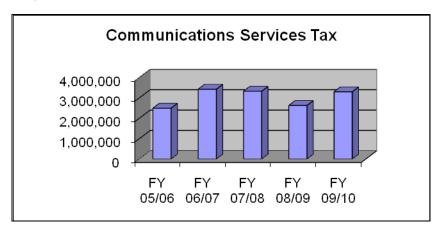

**Major Revenues:** The Office of Management and Budget prepares financial reports for the Board as requested. These reports highlight major revenue trends in the current year as compared with the previous fiscal year. The Half Cent Sales Tax, Tourist Development Tax, Local Option Sales Tax, and Bob Sikes Toll Bridge Revenues are pledged to fund debt service on outstanding bond and other debt issues detailed in the Bonds and Construction portion of this document. The Ninth Cent Gas Tax is dedicated to enhance transportation functions. The Local Option Gas Tax, Seventh Cent Gas Tax and the balance of the Constitutional Gas Tax are used to fund the operations, maintenance and capital equipment of the Road Department and the Engineering Department. Electric Franchise Fee Revenues and the balance of the available Sales Tax Revenue are used to fund General Fund operations. The following is a summary of these major revenues estimated in the Adopted Budget as compared with the FY 2008/09 Adopted Budget:

|                                | Actual          | Adopted         | Adopted         | %       |
|--------------------------------|-----------------|-----------------|-----------------|---------|
| Revenue                        | FY 07/08        | FY 08/09        | FY 09/10        | Change  |
| State Sales Tax                | \$20,076,803.00 | \$19,986,880.00 | \$17,853,050.00 | -10.68% |
| Local Option Sales Tax         | 34,326,319.00   | 34,953,269.00   | 35,687,228.00   | 2.10%   |
| Local Option Gas Tax           | 7,184,581.00    | 7,400,000.00    | 6,800,000.00    | -8.11%  |
| Commercial Hauler Tipping Fees | 8,376,581.00    | 8,500,000.00    | 7,200,000.00    | -15.29% |
| Electric Franchise Fees        | 9,960,518.00    | 9,500,000.00    | 10,000,000.00   | 5.26%   |
| Constitutional Gas Tax         | 3,216,276.00    | 3,300,000.00    | 3,050,000.00    | -7.58%  |
| Bob Sikes Toll Bridge          | 2,400,493.00    | 2,800,000.00    | 2,560,000.00    | -8.57%  |
| Tourist Development Tax        | 5,532,834.00    | 5,541,233.00    | 5,150,000.00    | -7.06%  |
| Ninth Cent Gas Tax             | 1,594,235.00    | 1,690,000.00    | 1,500,000.00    | -11.24% |
| Seventh Cent Gas Tax           | 1,406,811.00    | 1,400,000.00    | 1,355,000.00    | -3.21%  |
| Total                          | \$94,075,451.00 | \$95,071,382.00 | \$91,155,278.00 | -4.12%  |