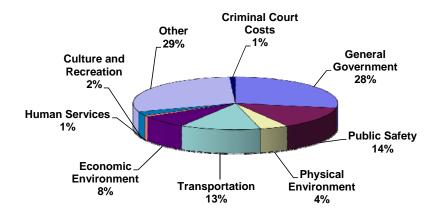

Funding Considerations: The following table illustrates the change in funding from FY 2009 to the Adopted Budget:

|                          | Adopted       | Adopted       | Adopted       | Adopted       | %       |
|--------------------------|---------------|---------------|---------------|---------------|---------|
|                          | FY 06/07      | FY 07/08      | FY 08/09      | FY 09/10      | Change  |
| Board Departments        | \$38,321,890  | \$37,136,428  | \$48,238,052  | \$45,079,434  | -6.55%  |
| Non-Departments          | 75,772,008    | 68,975,573    | 48,533,560    | 39,448,570    | -18.72% |
| Elected Offices & Boards | 91,746,976    | 96,921,764    | 95,099,476    | 90,355,476    | -4.99%  |
| General Fund             | 205,840,874   | 203,033,765   | 191,871,088   | 174,883,480   | -8.85%  |
|                          |               |               |               |               |         |
| Special Revenue          | 115,299,806   | 95,400,949    | 82,318,326    | 85,665,192    | 4.07%   |
| Debt                     | 22,281,285    | 11,233,093    | 11,211,943    | 11,077,467    | -1.20%  |
| Capital Improvements     | 48,621,431    | 34,981,588    | 35,987,973    | 34,069,169    | -5.33%  |
| Enterprise               | 42,573,279    | 44,278,133    | 42,431,779    | 37,053,923    | -12.67% |
| Internal Service         | 23,652,162    | 28,199,737    | 27,843,955    | 24,739,980    | -11.15% |
| Other                    | 620,351       | 0             | 0             | 0             | 0.00%   |
| Total County             | \$458,889,188 | \$417,127,265 | \$391,665,064 | \$367,489,211 | -6.17%  |

### **OVERVIEW OF GENERAL FUND**

Constitutional Officers, the Courts and Court Related Funding Issues: With regard to the General Fund, after providing for the Sheriff and other Constitutional Officers, Courts and State required appropriations, and Debt Services, the Board's departments are vying for 26% (\$45,079,434) in the FY 2009-10 General Fund as compared to 25% (\$48,238,052) in the FY 2008-09 General Fund Budget. The following is a summary of the Constitutional Officers and other mandated expenses in the General Fund: