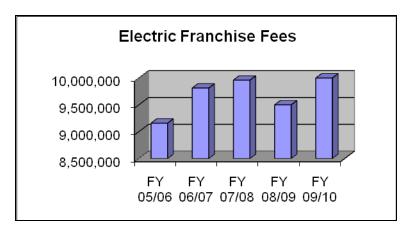

**Major Revenues:** The Office of Management and Budget prepares financial reports for the Board as requested. These reports highlight major revenue trends in the current year as compared with the previous fiscal year. The Half Cent Sales Tax, Tourist Development Tax, Local Option Sales Tax, and Bob Sikes Toll Bridge Revenues are pledged to fund debt service on outstanding bond and other debt issues detailed in the Bonds and Construction portion of this document. The Ninth Cent Gas Tax is dedicated to enhance transportation functions. The Local Option Gas Tax, Seventh Cent Gas Tax and the balance of the Constitutional Gas Tax are used to fund the operations, maintenance and capital equipment of the Road Department and the Engineering Department. Electric Franchise Fee Revenues and the balance of the available Sales Tax Revenue are used to fund General Fund operations. The following is a summary of these major revenues estimated in the Adopted Budget as compared with the FY 2008/09 Adopted Budget:

|                                | Actual          | Adopted         | Adopted         | %       |
|--------------------------------|-----------------|-----------------|-----------------|---------|
| Revenue                        | FY 07/08        | FY 08/09        | FY 09/10        | Change  |
| State Sales Tax                | \$20,076,803.00 | \$19,986,880.00 | \$17,853,050.00 | -10.68% |
| Local Option Sales Tax         | 34,326,319.00   | 34,953,269.00   | 35,687,228.00   | 2.10%   |
| Local Option Gas Tax           | 7,184,581.00    | 7,400,000.00    | 6,800,000.00    | -8.11%  |
| Commercial Hauler Tipping Fees | 8,376,581.00    | 8,500,000.00    | 7,200,000.00    | -15.29% |
| Electric Franchise Fees        | 9,960,518.00    | 9,500,000.00    | 10,000,000.00   | 5.26%   |
| Constitutional Gas Tax         | 3,216,276.00    | 3,300,000.00    | 3,050,000.00    | -7.58%  |
| Bob Sikes Toll Bridge          | 2,400,493.00    | 2,800,000.00    | 2,560,000.00    | -8.57%  |
| Tourist Development Tax        | 5,532,834.00    | 5,541,233.00    | 5,150,000.00    | -7.06%  |
| Ninth Cent Gas Tax             | 1,594,235.00    | 1,690,000.00    | 1,500,000.00    | -11.24% |
| Seventh Cent Gas Tax           | 1,406,811.00    | 1,400,000.00    | 1,355,000.00    | -3.21%  |
| Total                          | \$94,075,451.00 | \$95,071,382.00 | \$91,155,278.00 | -4.12%  |