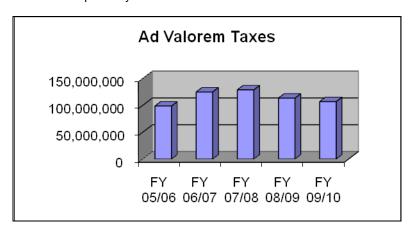

As it relates to the millage recommendations, the Adopted Budget is \$367,489,211 of which \$174,883,480 is to be funded from the General Fund.

The Adopted Ad Valorem property tax rates based on countywide assessments for FY 2009/10, as compared with the prior year's property tax rates, are as follows:

| Taxing Unit          | FY 05/06 | FY 06/07 | FY 07/08 | FY 08/09 | FY 09/10 |
|----------------------|----------|----------|----------|----------|----------|
| Countywide           | 8.756    | 8.756    | 8.017    | 6.976    | 6.976    |
| Law Enforcement MSTU | 0.747    | 0.747    | 0.685    | 0.685    | 0.685    |
| Total                | 9.503    | 9.503    | 8.702    | 7.661    | 7.661    |