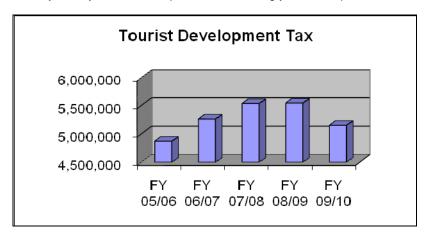

Following Hurricane Ivan almost 25% of the hotel/motel rooms in the County were damaged or destroyed and many more were temporarily incapacitated. This led to large reductions in the amount of Tourist Development Tax or "bed tax" collected in the ensuing fiscal years. In the recovery from this storm newer and more up-to-date hotel/motel facilities were constructed, this has lead to a current revenue stream of over \$5 million annually in bed tax collections. The County has also undertaken a bond defeasement that was partially funded with the "bed tax"; this action unallocated roughly \$1.1 million for tourism related activities for FY10. With these additional funds the County has increased the budget for tourism related activities including increases used exclusively for tourism advertising. These activities will allow the County to protect and expand one of its major industries and compete with areas such as Destin, Florida.

**Major Revenues:** The Office of Management and Budget prepares financial reports for the Board as requested. These reports highlight major revenue trends in the current year as compared with the previous fiscal year. The Half Cent Sales Tax, Tourist Development Tax, Local Option Sales Tax, and Bob Sikes Toll Bridge Revenues are pledged to fund debt service on outstanding bond and other debt issues detailed in the Bonds and Construction portion of this document. The Ninth Cent Gas Tax is dedicated to enhance transportation functions. The Local Option Gas Tax, Seventh Cent Gas Tax and the balance of the Constitutional Gas Tax are used to fund the operations, maintenance and capital equipment of the Road Department and the Engineering Department. Electric Franchise Fee Revenues and the balance of the available Sales Tax Revenue are used to fund General Fund operations. The following is a summary of these major revenues estimated in the Adopted Budget as compared with the FY 2008/09 Adopted Budget:

|                                | Actual          | Adopted         | Adopted         | %       |
|--------------------------------|-----------------|-----------------|-----------------|---------|
| Revenue                        | FY 07/08        | FY 08/09        | FY 09/10        | Change  |
| State Sales Tax                | \$20,076,803.00 | \$19,986,880.00 | \$17,853,050.00 | -10.68% |
| Local Option Sales Tax         | 34,326,319.00   | 34,953,269.00   | 35,687,228.00   | 2.10%   |
| Local Option Gas Tax           | 7,184,581.00    | 7,400,000.00    | 6,800,000.00    | -8.11%  |
| Commercial Hauler Tipping Fees | 8,376,581.00    | 8,500,000.00    | 7,200,000.00    | -15.29% |
| Electric Franchise Fees        | 9,960,518.00    | 9,500,000.00    | 10,000,000.00   | 5.26%   |
| Constitutional Gas Tax         | 3,216,276.00    | 3,300,000.00    | 3,050,000.00    | -7.58%  |
| Bob Sikes Toll Bridge          | 2,400,493.00    | 2,800,000.00    | 2,560,000.00    | -8.57%  |
| Tourist Development Tax        | 5,532,834.00    | 5,541,233.00    | 5,150,000.00    | -7.06%  |
| Ninth Cent Gas Tax             | 1,594,235.00    | 1,690,000.00    | 1,500,000.00    | -11.24% |
| Seventh Cent Gas Tax           | 1,406,811.00    | 1,400,000.00    | 1,355,000.00    | -3.21%  |
| Total                          | \$94,075,451.00 | \$95,071,382.00 | \$91,155,278.00 | -4.12%  |