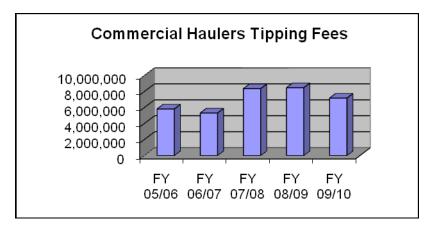

**Major Revenues:** The Office of Management and Budget prepares financial reports for the Board as requested. These reports highlight major revenue trends in the current year as compared with the previous fiscal year. The Half Cent Sales Tax, Tourist Development Tax, Local Option Sales Tax, and Bob Sikes Toll Bridge Revenues are pledged to fund debt service on outstanding bond and other debt issues detailed in the Bonds and Construction portion of this document. The Ninth Cent Gas Tax is dedicated to enhance transportation functions. The Local Option Gas Tax, Seventh Cent Gas Tax and the balance of the Constitutional Gas Tax are used to fund the operations, maintenance and capital equipment of the Road Department and the Engineering Department. Electric Franchise Fee Revenues and the balance of the available Sales Tax Revenue are used to fund General Fund operations. The following is a summary of these major revenues estimated in the Adopted Budget as compared with the FY 2008/09 Adopted Budget:

|                                | Actual          | Adopted         | Adopted         | %       |
|--------------------------------|-----------------|-----------------|-----------------|---------|
| Revenue                        | FY 07/08        | FY 08/09        | FY 09/10        | Change  |
| State Sales Tax                | \$20,076,803.00 | \$19,986,880.00 | \$17,853,050.00 | -10.68% |
| Local Option Sales Tax         | 34,326,319.00   | 34,953,269.00   | 35,687,228.00   | 2.10%   |
| Local Option Gas Tax           | 7,184,581.00    | 7,400,000.00    | 6,800,000.00    | -8.11%  |
| Commercial Hauler Tipping Fees | 8,376,581.00    | 8,500,000.00    | 7,200,000.00    | -15.29% |
| Electric Franchise Fees        | 9,960,518.00    | 9,500,000.00    | 10,000,000.00   | 5.26%   |
| Constitutional Gas Tax         | 3,216,276.00    | 3,300,000.00    | 3,050,000.00    | -7.58%  |
| Bob Sikes Toll Bridge          | 2,400,493.00    | 2,800,000.00    | 2,560,000.00    | -8.57%  |
| Tourist Development Tax        | 5,532,834.00    | 5,541,233.00    | 5,150,000.00    | -7.06%  |
| Ninth Cent Gas Tax             | 1,594,235.00    | 1,690,000.00    | 1,500,000.00    | -11.24% |
| Seventh Cent Gas Tax           | 1,406,811.00    | 1,400,000.00    | 1,355,000.00    | -3.21%  |
| Total                          | \$94,075,451.00 | \$95,071,382.00 | \$91,155,278.00 | -4.12%  |