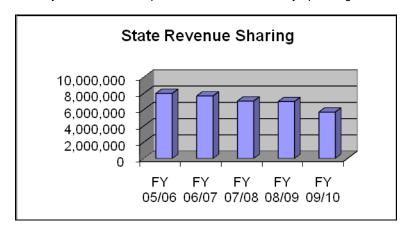

**Major Revenues:** The Office of Management and Budget prepares financial reports for the Board as requested. These reports highlight major revenue trends in the current year as compared with the previous fiscal year. The Half Cent Sales Tax, Tourist Development Tax, Local Option Sales Tax, and Bob Sikes Toll Bridge Revenues are pledged to fund debt service on outstanding bond and other debt issues detailed in the Bonds and Construction portion of this document. The Ninth Cent Gas Tax is dedicated to enhance transportation functions. The Local Option Gas Tax, Seventh Cent Gas Tax and the balance of the Constitutional Gas Tax are used to fund the operations, maintenance and capital equipment of the Road Department and the Engineering Department. Electric Franchise Fee Revenues and the balance of the available Sales Tax Revenue are used to fund General Fund operations. The following is a summary of these major revenues estimated in the Adopted Budget as compared with the FY 2008/09 Adopted Budget:

|                                | Actual          | Adopted         | Adopted         | %       |
|--------------------------------|-----------------|-----------------|-----------------|---------|
| Revenue                        | FY 07/08        | FY 08/09        | FY 09/10        | Change  |
| State Sales Tax                | \$20,076,803.00 | \$19,986,880.00 | \$17,853,050.00 | -10.68% |
| Local Option Sales Tax         | 34,326,319.00   | 34,953,269.00   | 35,687,228.00   | 2.10%   |
| Local Option Gas Tax           | 7,184,581.00    | 7,400,000.00    | 6,800,000.00    | -8.11%  |
| Commercial Hauler Tipping Fees | 8,376,581.00    | 8,500,000.00    | 7,200,000.00    | -15.29% |
| Electric Franchise Fees        | 9,960,518.00    | 9,500,000.00    | 10,000,000.00   | 5.26%   |
| Constitutional Gas Tax         | 3,216,276.00    | 3,300,000.00    | 3,050,000.00    | -7.58%  |
| Bob Sikes Toll Bridge          | 2,400,493.00    | 2,800,000.00    | 2,560,000.00    | -8.57%  |
| Tourist Development Tax        | 5,532,834.00    | 5,541,233.00    | 5,150,000.00    | -7.06%  |
| Ninth Cent Gas Tax             | 1,594,235.00    | 1,690,000.00    | 1,500,000.00    | -11.24% |
| Seventh Cent Gas Tax           | 1,406,811.00    | 1,400,000.00    | 1,355,000.00    | -3.21%  |
| Total                          | \$94,075,451.00 | \$95,071,382.00 | \$91,155,278.00 | -4.12%  |