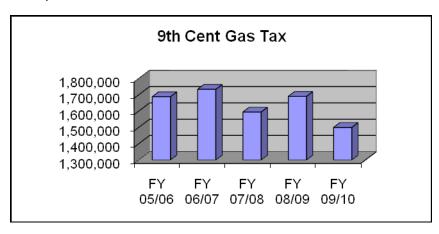

**Major Revenues:** The Office of Management and Budget prepares financial reports for the Board as requested. These reports highlight major revenue trends in the current year as compared with the previous fiscal year. The Half Cent Sales Tax, Tourist Development Tax, Local Option Sales Tax, and Bob Sikes Toll Bridge Revenues are pledged to fund debt service on outstanding bond and other debt issues detailed in the Bonds and Construction portion of this document. The Ninth Cent Gas Tax is dedicated to enhance transportation functions. The Local Option Gas Tax, Seventh Cent Gas Tax and the balance of the Constitutional Gas Tax are used to fund the operations, maintenance and capital equipment of the Road Department and the Engineering Department. Electric Franchise Fee Revenues and the balance of the available Sales Tax Revenue are used to fund General Fund operations. The following is a summary of these major revenues estimated in the Adopted Budget as compared with the FY 2008/09 Adopted Budget:

|                                | Actual          | Adopted         | Adopted         | %       |
|--------------------------------|-----------------|-----------------|-----------------|---------|
| Revenue                        | FY 07/08        | FY 08/09        | FY 09/10        | Change  |
| State Sales Tax                | \$20,076,803.00 | \$19,986,880.00 | \$17,853,050.00 | -10.68% |
| Local Option Sales Tax         | 34,326,319.00   | 34,953,269.00   | 35,687,228.00   | 2.10%   |
| Local Option Gas Tax           | 7,184,581.00    | 7,400,000.00    | 6,800,000.00    | -8.11%  |
| Commercial Hauler Tipping Fees | 8,376,581.00    | 8,500,000.00    | 7,200,000.00    | -15.29% |
| Electric Franchise Fees        | 9,960,518.00    | 9,500,000.00    | 10,000,000.00   | 5.26%   |
| Constitutional Gas Tax         | 3,216,276.00    | 3,300,000.00    | 3,050,000.00    | -7.58%  |
| Bob Sikes Toll Bridge          | 2,400,493.00    | 2,800,000.00    | 2,560,000.00    | -8.57%  |
| Tourist Development Tax        | 5,532,834.00    | 5,541,233.00    | 5,150,000.00    | -7.06%  |
| Ninth Cent Gas Tax             | 1,594,235.00    | 1,690,000.00    | 1,500,000.00    | -11.24% |
| Seventh Cent Gas Tax           | 1,406,811.00    | 1,400,000.00    | 1,355,000.00    | -3.21%  |
| Total                          | \$94,075,451.00 | \$95,071,382.00 | \$91,155,278.00 | -4.12%  |