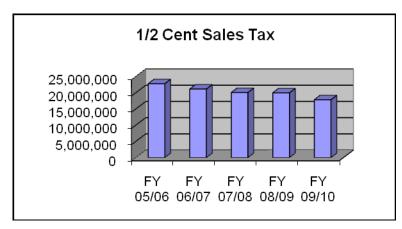

**Major Revenues:** The Office of Management and Budget prepares financial reports for the Board as requested. These reports highlight major revenue trends in the current year as compared with the previous fiscal year. The Half Cent Sales Tax, Tourist Development Tax, Local Option Sales Tax, and Bob Sikes Toll Bridge Revenues are pledged to fund debt service on outstanding bond and other debt issues detailed in the Bonds and Construction portion of this document. The Ninth Cent Gas Tax is dedicated to enhance transportation functions. The Local Option Gas Tax, Seventh Cent Gas Tax and the balance of the Constitutional Gas Tax are used to fund the operations, maintenance and capital equipment of the Road Department and the Engineering Department. Electric Franchise Fee Revenues and the balance of the available Sales Tax Revenue are used to fund General Fund operations. The following is a summary of these major revenues estimated in the Adopted Budget as compared with the FY 2008/09 Adopted Budget:

The Sheriff's General Fund Adopted Budget is \$74,681,845, which is a decrease for all functions of 5.13%. The decrease in the Sheriff's General Fund budget was necessary due to current economic conditions and the impacts of amendment 1 from the State of Florida. The Sheriff also receives a portion of the Local Option Sales Tax every year. This fiscal year the Sheriff will receive an allocation of \$3,181,818, which will be used to purchase law enforcement vehicles.