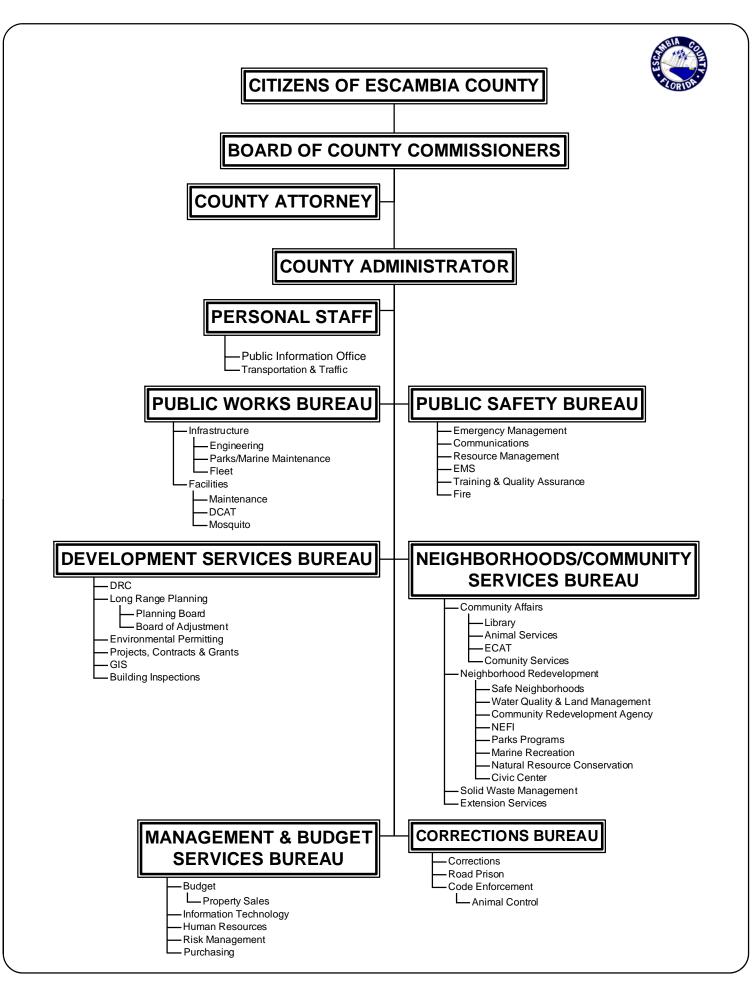

### Long Term Goal: Restore Public Trust

The County is in its second fiscal year with a different structure, replacing the older model of sixteen (16) departments/equivalents with a new model comprised of six (6) bureaus. Minor adjustments to the new structure continue to streamline resources, personnel, and services to more effectively provide the community higher levels of service and functionality while controlling future costs. Subsequently, the continuation of the management tool called the "Leader Evaluation Manager" or LEM has shown great functionality with improved management practices, quality processes, accountability, and performance measurement. The LEM has proven to be an exceptional tool in promoting the County's mission, policies, and goals. The LEM empowers the employees to improve operational standards and personal accountability. These actions will help to ensure that the citizens will get the best, most efficient and effective government.