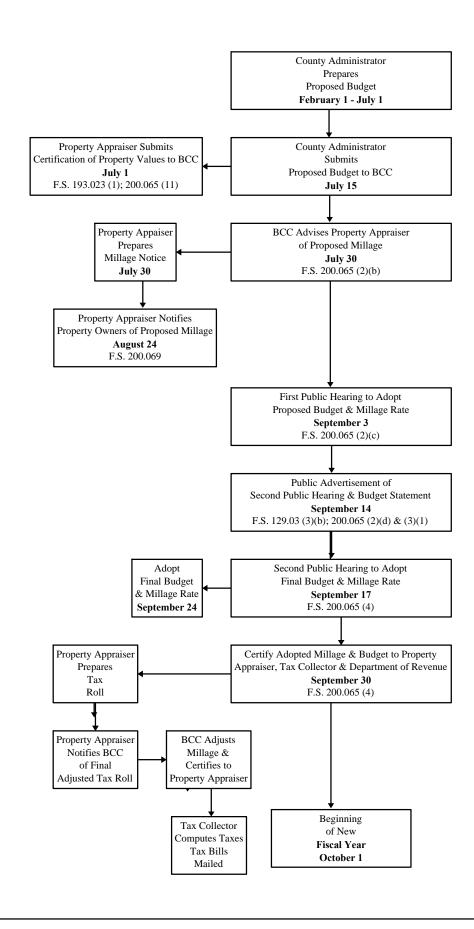

#### AN OVERVIEW AND GUIDE TO THE ANNUAL BUDGET

This section is intended to assist those readers not familiar with the Escambia County budget documents, or local government organizations, in gaining an understanding of how the budget document is organized and what information is presented. The following sections provide information about Escambia County and detail regarding the Escambia County "Budget Philosophy and Process".

# **County Administrator's Budget Message**

This section provides an overview of the entire budget and highlights how the County is responding to the needs of our community and the Board of County Commissioners' policy direction.

# **General Budget Information**

This section provides general information about the County and its budget philosophy and process. It highlights the County's approved financial policies which form the foundation of the County's budget development and financial management processes.

#### **Summary Schedules**

This section provides a quick reference to basic budget information in a capsulized format. Tables, charts, and graphs show an overall picture of the County's budget from several perspectives; budget assumptions; a description of how various factors affecting the budget are projected; and information relating to the County's major revenue source - the property tax.

# **Budget by Bureaus**

This section provides a breakdown of the County's budget by bureau and contains a description of each bureau's function, goals, workload measures, and expenditure analysis.

# **Proprietary Fund Activities**

This section provides detailed working capital summaries for the enterprise and internal service funds.

# **Bonds and Construction**

This section highlights the County's Capital Improvement Program and outstanding and anticipated bond issues.

# **Appendix**

This section contains general reference material. It includes general information on accounting policies, fund structure, assessed and actual value of taxable property, and a glossary.