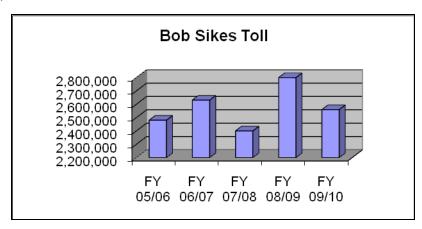

**Major Revenues:** The Office of Management and Budget prepares financial reports for the Board as requested. These reports highlight major revenue trends in the current year as compared with the previous fiscal year. The Half Cent Sales Tax, Tourist Development Tax, Local Option Sales Tax, and Bob Sikes Toll Bridge Revenues are pledged to fund debt service on outstanding bond and other debt issues detailed in the Bonds and Construction portion of this document. The Ninth Cent Gas Tax is dedicated to enhance transportation functions. The Local Option Gas Tax, Seventh Cent Gas Tax and the balance of the Constitutional Gas Tax are used to fund the operations, maintenance and capital equipment of the Road Department and the Engineering Department. Electric Franchise Fee Revenues and the balance of the available Sales Tax Revenue are used to fund General Fund operations. The following is a summary of these major revenues estimated in the Adopted Budget as compared with the FY 2008/09 Adopted Budget:

|                                | Actual          | Adopted         | Adopted         | %       |
|--------------------------------|-----------------|-----------------|-----------------|---------|
| Revenue                        | FY 07/08        | FY 08/09        | FY 09/10        | Change  |
| State Sales Tax                | \$20,076,803.00 | \$19,986,880.00 | \$17,853,050.00 | -10.68% |
| Local Option Sales Tax         | 34,326,319.00   | 34,953,269.00   | 35,687,228.00   | 2.10%   |
| Local Option Gas Tax           | 7,184,581.00    | 7,400,000.00    | 6,800,000.00    | -8.11%  |
| Commercial Hauler Tipping Fees | 8,376,581.00    | 8,500,000.00    | 7,200,000.00    | -15.29% |
| Electric Franchise Fees        | 9,960,518.00    | 9,500,000.00    | 10,000,000.00   | 5.26%   |
| Constitutional Gas Tax         | 3,216,276.00    | 3,300,000.00    | 3,050,000.00    | -7.58%  |
| Bob Sikes Toll Bridge          | 2,400,493.00    | 2,800,000.00    | 2,560,000.00    | -8.57%  |
| Tourist Development Tax        | 5,532,834.00    | 5,541,233.00    | 5,150,000.00    | -7.06%  |
| Ninth Cent Gas Tax             | 1,594,235.00    | 1,690,000.00    | 1,500,000.00    | -11.24% |
| Seventh Cent Gas Tax           | 1,406,811.00    | 1,400,000.00    | 1,355,000.00    | -3.21%  |
| Total                          | \$94,075,451.00 | \$95,071,382.00 | \$91,155,278.00 | -4.12%  |