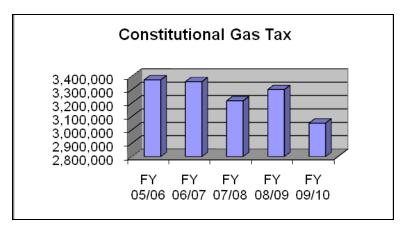

**Major Revenues:** The Office of Management and Budget prepares financial reports for the Board as requested. These reports highlight major revenue trends in the current year as compared with the previous fiscal year. The Half Cent Sales Tax, Tourist Development Tax, Local Option Sales Tax, and Bob Sikes Toll Bridge Revenues are pledged to fund debt service on outstanding bond and other debt issues detailed in the Bonds and Construction portion of this document. The Ninth Cent Gas Tax is dedicated to enhance transportation functions. The Local Option Gas Tax, Seventh Cent Gas Tax and the balance of the Constitutional Gas Tax are used to fund the operations, maintenance and capital equipment of the Road Department and the Engineering Department. Electric Franchise Fee Revenues and the balance of the available Sales Tax Revenue are used to fund General Fund operations. The following is a summary of these major revenues estimated in the Adopted Budget as compared with the FY 2008/09 Adopted Budget:

|                                | Actual          | Adopted         | Adopted         | %       |
|--------------------------------|-----------------|-----------------|-----------------|---------|
| Revenue                        | FY 07/08        | FY 08/09        | FY 09/10        | Change  |
| State Sales Tax                | \$20,076,803.00 | \$19,986,880.00 | \$17,853,050.00 | -10.68% |
| Local Option Sales Tax         | 34,326,319.00   | 34,953,269.00   | 35,687,228.00   | 2.10%   |
| Local Option Gas Tax           | 7,184,581.00    | 7,400,000.00    | 6,800,000.00    | -8.11%  |
| Commercial Hauler Tipping Fees | 8,376,581.00    | 8,500,000.00    | 7,200,000.00    | -15.29% |
| Electric Franchise Fees        | 9,960,518.00    | 9,500,000.00    | 10,000,000.00   | 5.26%   |
| Constitutional Gas Tax         | 3,216,276.00    | 3,300,000.00    | 3,050,000.00    | -7.58%  |
| Bob Sikes Toll Bridge          | 2,400,493.00    | 2,800,000.00    | 2,560,000.00    | -8.57%  |
| Tourist Development Tax        | 5,532,834.00    | 5,541,233.00    | 5,150,000.00    | -7.06%  |
| Ninth Cent Gas Tax             | 1,594,235.00    | 1,690,000.00    | 1,500,000.00    | -11.24% |
| Seventh Cent Gas Tax           | 1,406,811.00    | 1,400,000.00    | 1,355,000.00    | -3.21%  |
| Total                          | \$94,075,451.00 | \$95,071,382.00 | \$91,155,278.00 | -4.12%  |