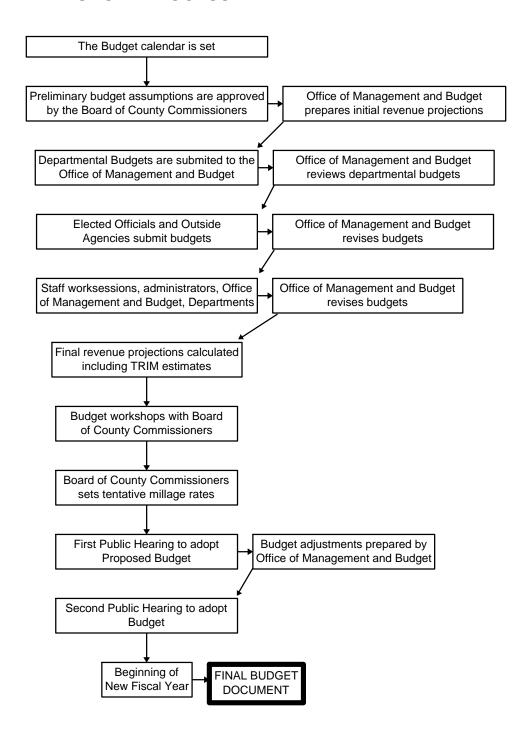

#### AN OVERVIEW AND GUIDE TO THE ANNUAL BUDGET

This section is intended to assist those readers not familiar with the Escambia County budget documents, or local government organizations, in gaining an understanding of how the budget document is organized and what information is presented. The following sections provide information about Escambia County and detail regarding the Escambia County "Budget Philosophy and Process".

# **County Administrator's Budget Message**

This section provides an overview of the entire budget and highlights how the County is responding to the needs of our community and the Board of County Commissioners' policy direction.

# **General Budget Information**

This section provides general information about the County and its budget philosophy and process. It highlights the County's approved financial policies which form the foundation of the County's budget development and financial management processes.

#### **Summary Schedules**

This section provides a quick reference to basic budget information in a capsulized format. Tables, charts, and graphs show an overall picture of the County's budget from several perspectives; budget assumptions; a description of how various factors affecting the budget are projected; and information relating to the County's major revenue source - the property tax.

# **Budget by Bureaus**

This section provides a breakdown of the County's budget by bureau and contains a description of each bureau's function, goals, workload measures, and expenditure analysis.

# **Proprietary Fund Activities**

This section provides detailed working capital summaries for the enterprise and internal service funds.

# **Bonds and Construction**

This section highlights the County's Capital Improvement Program and outstanding and anticipated bond issues.

# **Appendix**

This section contains general reference material. It includes general information on accounting policies, fund structure, assessed and actual value of taxable property, and a glossary.