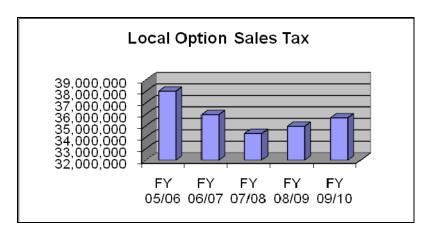

**Major Revenues:** The Office of Management and Budget prepares financial reports for the Board as requested. These reports highlight major revenue trends in the current year as compared with the previous fiscal year. The Half Cent Sales Tax, Tourist Development Tax, Local Option Sales Tax, and Bob Sikes Toll Bridge Revenues are pledged to fund debt service on outstanding bond and other debt issues detailed in the Bonds and Construction portion of this document. The Ninth Cent Gas Tax is dedicated to enhance transportation functions. The Local Option Gas Tax, Seventh Cent Gas Tax and the balance of the Constitutional Gas Tax are used to fund the operations, maintenance and capital equipment of the Road Department and the Engineering Department. Electric Franchise Fee Revenues and the balance of the available Sales Tax Revenue are used to fund General Fund operations. The following is a summary of these major revenues estimated in the Adopted Budget as compared with the FY 2008/09 Adopted Budget:

|                                | Actual          | Adopted         | Adopted         | %       |
|--------------------------------|-----------------|-----------------|-----------------|---------|
| Revenue                        | FY 07/08        | FY 08/09        | FY 09/10        | Change  |
| State Sales Tax                | \$20,076,803.00 | \$19,986,880.00 | \$17,853,050.00 | -10.68% |
| Local Option Sales Tax         | 34,326,319.00   | 34,953,269.00   | 35,687,228.00   | 2.10%   |
| Local Option Gas Tax           | 7,184,581.00    | 7,400,000.00    | 6,800,000.00    | -8.11%  |
| Commercial Hauler Tipping Fees | 8,376,581.00    | 8,500,000.00    | 7,200,000.00    | -15.29% |
| Electric Franchise Fees        | 9,960,518.00    | 9,500,000.00    | 10,000,000.00   | 5.26%   |
| Constitutional Gas Tax         | 3,216,276.00    | 3,300,000.00    | 3,050,000.00    | -7.58%  |
| Bob Sikes Toll Bridge          | 2,400,493.00    | 2,800,000.00    | 2,560,000.00    | -8.57%  |
| Tourist Development Tax        | 5,532,834.00    | 5,541,233.00    | 5,150,000.00    | -7.06%  |
| Ninth Cent Gas Tax             | 1,594,235.00    | 1,690,000.00    | 1,500,000.00    | -11.24% |
| Seventh Cent Gas Tax           | 1,406,811.00    | 1,400,000.00    | 1,355,000.00    | -3.21%  |
| Total                          | \$94,075,451.00 | \$95,071,382.00 | \$91,155,278.00 | -4.12%  |