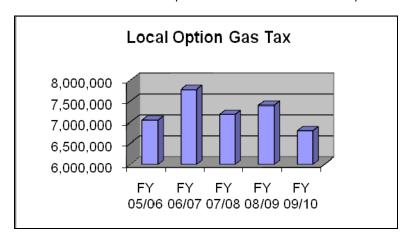

**Major Revenues:** The Office of Management and Budget prepares financial reports for the Board as requested. These reports highlight major revenue trends in the current year as compared with the previous fiscal year. The Half Cent Sales Tax, Tourist Development Tax, Local Option Sales Tax, and Bob Sikes Toll Bridge Revenues are pledged to fund debt service on outstanding bond and other debt issues detailed in the Bonds and Construction portion of this document. The Ninth Cent Gas Tax is dedicated to enhance transportation functions. The Local Option Gas Tax, Seventh Cent Gas Tax and the balance of the Constitutional Gas Tax are used to fund the operations, maintenance and capital equipment of the Road Department and the Engineering Department. Electric Franchise Fee Revenues and the balance of the available Sales Tax Revenue are used to fund General Fund operations. The following is a summary of these major revenues estimated in the Adopted Budget as compared with the FY 2008/09 Adopted Budget:

|                                | Actual          | Adopted         | Adopted         | %       |
|--------------------------------|-----------------|-----------------|-----------------|---------|
| Revenue                        | FY 07/08        | FY 08/09        | FY 09/10        | Change  |
| State Sales Tax                | \$20,076,803.00 | \$19,986,880.00 | \$17,853,050.00 | -10.68% |
| Local Option Sales Tax         | 34,326,319.00   | 34,953,269.00   | 35,687,228.00   | 2.10%   |
| Local Option Gas Tax           | 7,184,581.00    | 7,400,000.00    | 6,800,000.00    | -8.11%  |
| Commercial Hauler Tipping Fees | 8,376,581.00    | 8,500,000.00    | 7,200,000.00    | -15.29% |
| Electric Franchise Fees        | 9,960,518.00    | 9,500,000.00    | 10,000,000.00   | 5.26%   |
| Constitutional Gas Tax         | 3,216,276.00    | 3,300,000.00    | 3,050,000.00    | -7.58%  |
| Bob Sikes Toll Bridge          | 2,400,493.00    | 2,800,000.00    | 2,560,000.00    | -8.57%  |
| Tourist Development Tax        | 5,532,834.00    | 5,541,233.00    | 5,150,000.00    | -7.06%  |
| Ninth Cent Gas Tax             | 1,594,235.00    | 1,690,000.00    | 1,500,000.00    | -11.24% |
| Seventh Cent Gas Tax           | 1,406,811.00    | 1,400,000.00    | 1,355,000.00    | -3.21%  |
| Total                          | \$94,075,451.00 | \$95,071,382.00 | \$91,155,278.00 | -4.12%  |