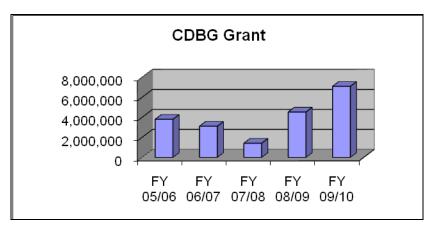

**Major Revenues:** The Office of Management and Budget prepares financial reports for the Board as requested. These reports highlight major revenue trends in the current year as compared with the previous fiscal year. The Half Cent Sales Tax, Tourist Development Tax, Local Option Sales Tax, and Bob Sikes Toll Bridge Revenues are pledged to fund debt service on outstanding bond and other debt issues detailed in the Bonds and Construction portion of this document. The Ninth Cent Gas Tax is dedicated to enhance transportation functions. The Local Option Gas Tax, Seventh Cent Gas Tax and the balance of the Constitutional Gas Tax are used to fund the operations, maintenance and capital equipment of the Road Department and the Engineering Department. Electric Franchise Fee Revenues and the balance of the available Sales Tax Revenue are used to fund General Fund operations. The following is a summary of these major revenues estimated in the Adopted Budget as compared with the FY 2008/09 Adopted Budget:

|                                | Actual          | Adopted         | Adopted         | %       |
|--------------------------------|-----------------|-----------------|-----------------|---------|
| Revenue                        | FY 07/08        | FY 08/09        | FY 09/10        | Change  |
| State Sales Tax                | \$20,076,803.00 | \$19,986,880.00 | \$17,853,050.00 | -10.68% |
| Local Option Sales Tax         | 34,326,319.00   | 34,953,269.00   | 35,687,228.00   | 2.10%   |
| Local Option Gas Tax           | 7,184,581.00    | 7,400,000.00    | 6,800,000.00    | -8.11%  |
| Commercial Hauler Tipping Fees | 8,376,581.00    | 8,500,000.00    | 7,200,000.00    | -15.29% |
| Electric Franchise Fees        | 9,960,518.00    | 9,500,000.00    | 10,000,000.00   | 5.26%   |
| Constitutional Gas Tax         | 3,216,276.00    | 3,300,000.00    | 3,050,000.00    | -7.58%  |
| Bob Sikes Toll Bridge          | 2,400,493.00    | 2,800,000.00    | 2,560,000.00    | -8.57%  |
| Tourist Development Tax        | 5,532,834.00    | 5,541,233.00    | 5,150,000.00    | -7.06%  |
| Ninth Cent Gas Tax             | 1,594,235.00    | 1,690,000.00    | 1,500,000.00    | -11.24% |
| Seventh Cent Gas Tax           | 1,406,811.00    | 1,400,000.00    | 1,355,000.00    | -3.21%  |
| Total                          | \$94,075,451.00 | \$95,071,382.00 | \$91,155,278.00 | -4.12%  |