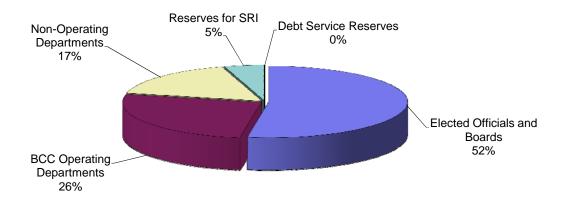

Funding Considerations: The following table illustrates the change in funding from FY 2009 to the Adopted Budget:

|                          | Adopted       | Adopted       | Adopted       | Adopted       | %       |
|--------------------------|---------------|---------------|---------------|---------------|---------|
|                          | FY 06/07      | FY 07/08      | FY 08/09      | FY 09/10      | Change  |
| Board Departments        | \$38,321,890  | \$37,136,428  | \$48,238,052  | \$45,079,434  | -6.55%  |
| Non-Departments          | 75,772,008    | 68,975,573    | 48,533,560    | 39,448,570    | -18.72% |
| Elected Offices & Boards | 91,746,976    | 96,921,764    | 95,099,476    | 90,355,476    | -4.99%  |
| General Fund             | 205,840,874   | 203,033,765   | 191,871,088   | 174,883,480   | -8.85%  |
|                          |               |               |               |               |         |
| Special Revenue          | 115,299,806   | 95,400,949    | 82,318,326    | 85,665,192    | 4.07%   |
| Debt                     | 22,281,285    | 11,233,093    | 11,211,943    | 11,077,467    | -1.20%  |
| Capital Improvements     | 48,621,431    | 34,981,588    | 35,987,973    | 34,069,169    | -5.33%  |
| Enterprise               | 42,573,279    | 44,278,133    | 42,431,779    | 37,053,923    | -12.67% |
| Internal Service         | 23,652,162    | 28,199,737    | 27,843,955    | 24,739,980    | -11.15% |
| Other                    | 620,351       | 0             | 0             | 0             | 0.00%   |
| Total County             | \$458,889,188 | \$417,127,265 | \$391,665,064 | \$367,489,211 | -6.17%  |

### **OVERVIEW OF GENERAL FUND**

Constitutional Officers, the Courts and Court Related Funding Issues: With regard to the General Fund, after providing for the Sheriff and other Constitutional Officers, Courts and State required appropriations, and Debt Services, the Board's departments are vying for 26% (\$45,079,434) in the FY 2009-10 General Fund as compared to 25% (\$48,238,052) in the FY 2008-09 General Fund Budget. The following is a summary of the Constitutional Officers and other mandated expenses in the General Fund: