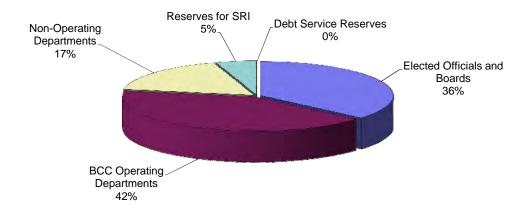

### Escambia County General Fund Budget FY 2016/17

| Elected Officials and Boards  | Amount       | BCC Operating Departments          | Amount       | Non-Operating Departments   | Amount       |
|-------------------------------|--------------|------------------------------------|--------------|-----------------------------|--------------|
| Property Appraiser            | 5,518,858    | Board of County Commissioners      | 1,214,780    | Inter-Fund Transfers        | 6,654,163    |
| Tax Collector                 | 4,421,691    | Corrections                        |              | Other                       | 11,243,734   |
| Clerk of Courts               | 2,863,525    | Pre-Trial Release                  | 585,716      | Reserves                    | 14,460,256   |
| Sheriff                       | 55,438,635   | Detention/Jail/Medical             | 35,775,997   | Payment to Outside Agencies | 1,556,582    |
| Supervisor of Elections       | 2,203,808    | County Attorney                    | 1,461,417    | Reserves for SRI            | 9,805,859    |
| Medical Examiner              | 872,370      | County Administrator               | 606,923      | Debt Service Reserves       | 0            |
| Public Health Unit            | 337,649      | Deputy County Administrator        | 187,827      | DJJ Cost Shift              | 1,500,000    |
| Merit System Protection Board | 48,000       | Deputy County Administrator        | 258,159      | Economic Development        | 0            |
|                               |              | Budget                             | 625,743      |                             |              |
|                               |              | Purchasing                         | 544,388      |                             |              |
|                               |              | Property Sales                     | 64,426       |                             |              |
|                               |              | Neighborhood & Human Services      |              |                             |              |
|                               |              | Neighborhood Services Admin        | 1,176,675    |                             |              |
|                               |              | Community Redevelopment Areas      | 1,875,000    |                             |              |
|                               |              | Building Services                  |              |                             |              |
|                               |              | Animal Services Administration     | 1,938,754    |                             |              |
|                               |              | Natural Resources Management       |              |                             |              |
|                               |              | Code Enforcement                   | 0            |                             |              |
|                               |              | Extension Services                 | 610,969      |                             |              |
|                               |              | Mosquito Control                   | 591,806      |                             |              |
|                               |              | Natural Resources Management       | 1,108,439    |                             |              |
|                               |              | Human Resources                    | 942,891      |                             |              |
|                               |              | Information Technology             | 3,791,994    |                             |              |
|                               |              | Planning & Zoning                  | 1,240,834    |                             |              |
|                               |              | GIS                                | 382,807      |                             |              |
|                               |              | Facilities Management              | 9,762,323    |                             |              |
|                               |              | Public Works                       |              |                             |              |
|                               |              | Roads & Bridges/Engineering        | 8,324,591    |                             |              |
|                               |              | SRI Public Works                   | 2,581,159    |                             |              |
|                               |              | Escambia County Area Transit Parks | 0            |                             |              |
|                               |              | Parks Maintenance                  | 1,223,944    |                             |              |
|                               |              | Parks Recreation                   | 268,432      |                             |              |
|                               |              | Public Safety                      |              |                             |              |
|                               |              | Emergency Management               | 650,875      |                             |              |
|                               |              | Emergency Communications           | 2,527,779    |                             |              |
|                               |              | Emergency Medical Services         | 0            |                             |              |
|                               |              | SRI Public Safety                  | 1,097,793    |                             |              |
|                               |              | Community & Media Relations/PIO    | 383,110      |                             |              |
| Total                         | \$71,704,536 |                                    | \$81,805,551 |                             | \$45,220,594 |