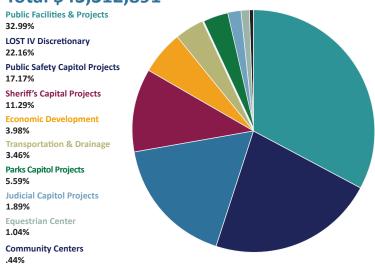

# 8 Adopted LOST Projects by Department

| LOST Capital Improvement Budget by    | FY20           |  |
|---------------------------------------|----------------|--|
| Departments                           | Adopted Budget |  |
| Community Centers                     | \$191,300      |  |
| Detention                             | \$0            |  |
| Economic Development                  | \$1,725,916    |  |
| Equestrian Center                     | \$448,838      |  |
| Fire LOST Debt Services               | \$0            |  |
| Fire Services Capital Projects        | \$0            |  |
| Judicial Capital Projects             | \$820,662      |  |
| LOST IV Discretionary                 | \$9,600,000    |  |
| Natural Resources Management Projects | \$0            |  |
| Parks Capital Projects                | \$2,419,053    |  |
| Public Facilities and Projects        | \$14,287,110   |  |
| Public Safety Capital Projects        | \$7,435,000    |  |
| Sheriff's Capital Projects            | \$4,888,167    |  |
| Transportation and Drainage           | \$1,496,845    |  |