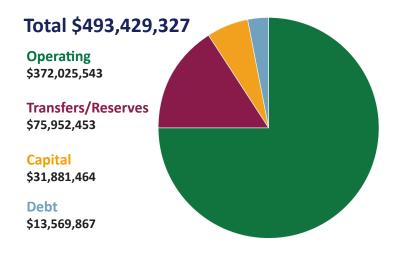

## 7 Adopted Total Budget

#### **DEFINITIONS**

**Debt** - Funds used to account separately for the principal and interest payments on bonds, commercial paper and other debt.

**Capital** - Purchase of land, construction of buildings, major improvements and construction of basic infrastructure.

**Reserves** - Funds that cannot be appropriated and spent or that are legally limited to use for a particular purpose.

**Transfers** - Funds transferred from one fund to another to assist in financing the services of the recipient fund.

**Operating** - Expenses that are ongoing costs of providing government services as well as the maintenance and operations of facilities and infrastructure.