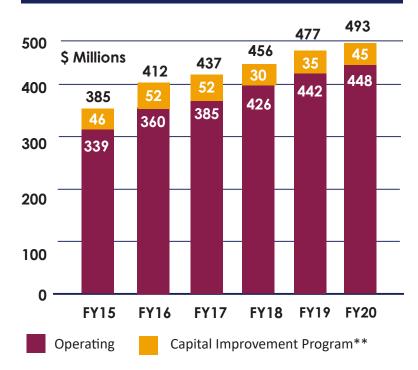

## 3 Total Budgets FY15-20

<sup>\*\*</sup> Capital improvement program includes capital and debt service FY14-20 budgets are approved.