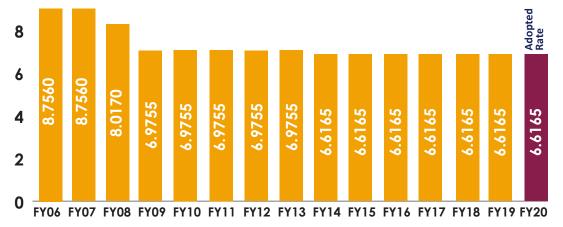

## 5 Millage Rate\*

Escambia County's adopted FY20 county-wide millage rate is 6.6165. Other Florida counties' 2018 millage rates range from 2.6957 in Monroe County to 10.0 in Dixie, Hamilton, Madison, and Union Counties; and Duval at 11.1178.