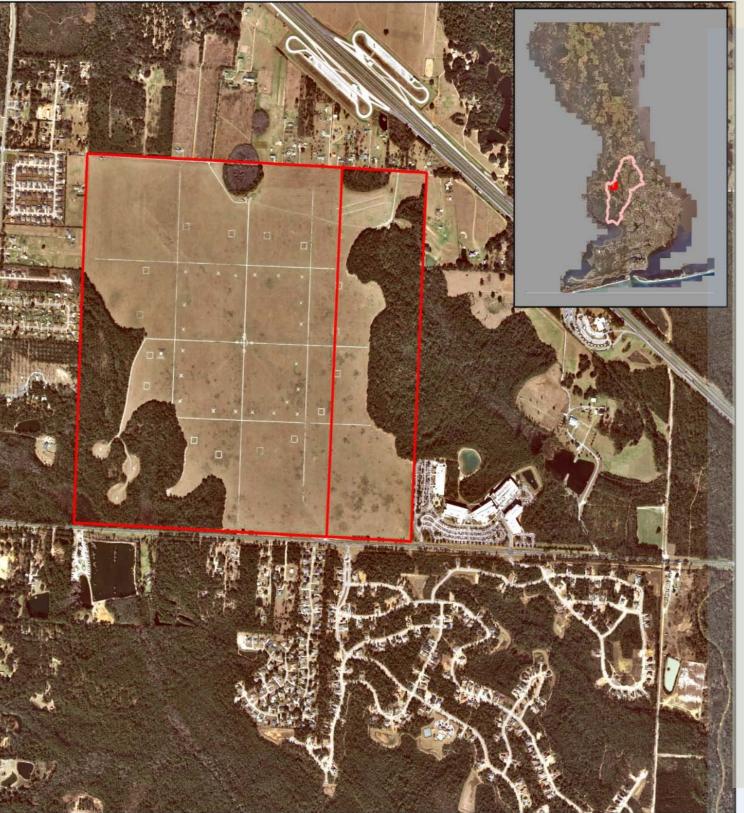

#### PROJECT DESCRIPTION

The OLF-8 Project combines two critical community economic development priorities: Military Sector Investment & Private Sector Investment. Because military investment is a prime economic driver along the Gulf Coast, the OLF-8 project provides a unique opportunity to protect and improve our local military aviation training assets. The OLF-8 land swap opportunity provides a new state-of-the-art Navy and Marine Corps rotary-wing training asset that helps protect our military commands from additional rounds of military asset reduction (BRAC). Private sector investment is also absolutely critical to our economic progress. Escambia County will solicit and secure private sector investment by converting the old OLF-8 training course into a Commerce Center. The site is adjacent to the on-going construction of the 10,000 job NFCU campus. Concepts for the new Commerce Park show approximately 425-acres of net developable uplands. Initial estimates of job densities are 8.5 jobs per acre (3,600 new jobs).