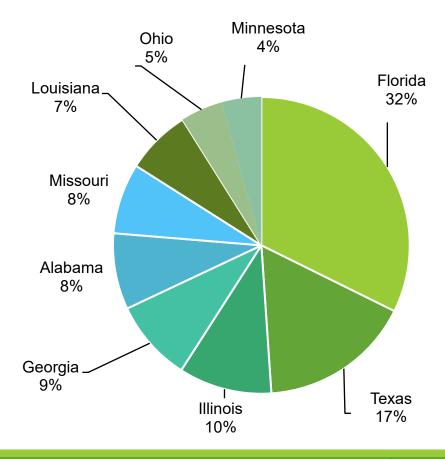

| Consumer Newsletter / Email | 1,115  | 1,410    | 53%            | 2.4                | 124.4                    | 108.5%                     |
| goodway / preroll           | 1,024  | 1,171    | 77%            | 1.2                | 16.7                     | 21.5%                      |

## **Top Pages**

- 1. Coastal Distancing
- 2. Home
- 3. Holiday Events
- 4. Events
- 5. Plan Your Trip Free
- 6. Events This Week
- 7. Winterfest
- 8. Things To Do
- 9. New Years Fireworks
- 10. Things to do Attractions

# Engagement (E-Book) December

2020

| Measurement       | Value  |
|-------------------|--------|
| Unique Visits     | 477    |
| Unique Page Views | 13,930 |
| Avg. Time (min.)  | 6.8    |
| Total Clicks      | 17     |
| PDF Download      | 22     |

## **Top States – E-Book**



## **Experience App**

Total Subscribers: 5.5K

Views: 30K

Engage Sessions: 1K

#### **Top Pages and Screens:**

- All Events
- Holiday
- Passport Login
- Explore
- Dining
- Passport Check-in
- Passports
- How To Play

#### **Top Cities**

- Pensacola
- Boston
- Pensacola Beach
- New Orleans
- Ferry Pass
- Pace
- Mobile
- Destin



## Social Engagement

# of Sessions via Social Referral: 4,541

Contributed Social Conversions: 2,689

## **Top Social Content**

- Holiday Trail
- Visitpensacola.com/events
- 5 ways to enjoy the beach in winter
- Visitpensacola.com
- 5 Fall Cocktail Recipes



## **Social Conversions**

Top converting social channels

### **Conversions**

- Facebook / 1,606
- Pinterest / 152
- Instagram / 177
- Instagram Stories / 256
- Twitter / 145



## YouTube

#### Chan