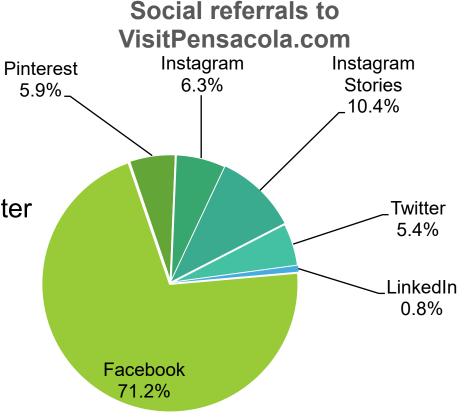

--------|--------|
| Unique Visits     | 477    |
| Unique Page Views | 13,930 |
| Avg. Time (min.)  | 6.8    |
| Total Clicks      | 17     |
| PDF Download      | 22     |

## **Top States – E-Book**



## **Experience App**

Total Subscribers: 5.5K

Views: 30K

Engage Sessions: 1K

#### **Top Pages and Screens:**

- All Events
- Holiday
- Passport Login
- Explore
- Dining
- Passport Check-in
- Passports
- How To Play

#### **Top Cities**

- Pensacola
- Boston
- Pensacola Beach
- New Orleans
- Ferry Pass
- Pace
- Mobile
- Destin



## Social Engagement

# of Sessions via Social Referral: 4,541

Contributed Social Conversions: 2,689

## **Top Social Content**

- Holiday Trail
- Visitpensacola.com/events
- 5 ways to enjoy the beach in winter
- Visitpensacola.com
- 5 Fall Cocktail Recipes



## **Social Conversions**

Top converting social channels

### **Conversions**

- Facebook / 1,606
- Pinterest / 152
- Instagram / 177
- Instagram Stories / 256
- Twitter / 145



## YouTube

#### Channel analytics





3-Minute Adventures - Ziplini...

We'll Save A Place

The Mullet Toss

Now

Views

37

25

24

Dec 1 – 31, 2020 December 2020

Subscribers: 929
New Subscribers +6

Views: 4,257

New videos: 6

**Top viewed content:** 

-48h

Top videos

3-Minute Adventures – Ziplining We'll Save you a Place Mullet Toss

## **Pinterest**

#### **Top Pins**

Saves Pins created in the last 30 days 1

| Pin                            | Туре    | Source                | F |
|--------------------------------|---------|-----------------------|---|
| Official Tourism Website of Pe | Organic | You