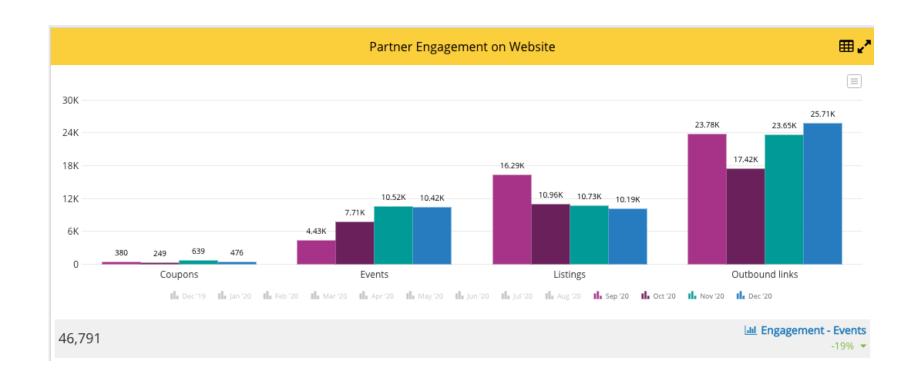

| 1.7             | 63.7%                |
| Houston TX                                | 3,094  | 2,854     | 62.4%       | 1.9             | 81.5%                |
| Chicago IL                                | 2,337  | 2,271     | 73.7%       | 1.7             | 81.3%                |
| Orlando-Daytona Beach-<br>Melbourne FL    | 2,222  | 2,091     | 64.5%       | 2.0             | 72.9%                |
| (not set)                                 | 2,192  | 2,080     | 69.0%       | 1.9             | 71.0%                |
| Nashville TN                              | 1,560  | 1,456     | 67.3%       | 1.8             | 73.0%                |
| Tampa-St. Petersburg<br>(Sarasota) FL     | 1,486  | 1,406     | 73.8%       | 1.6             | 52.2%                |

# Partner Engagement



# **Partner Listing**

| Visit Website | Link to Detail | Click Tab Amenities | Image  | Click Tab Overview                   |
|---------------|----------------|---------------------|--------|--------------------------------------|
| 3,499         | 2,371          |                     | 3,314  |                                      |
| -23% ▼        | -42% ▼         | -100% ▼             | 490% 🔺 | -100% ▼                              |
|               |                |                     |        |                                      |
|               |                |                     |        |                                      |
|               |                |                     |        |                                      |
|               |                |