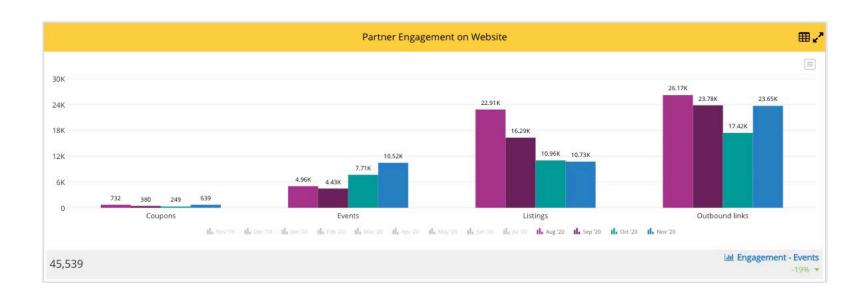

| 1.7             | 61.2%                |
| Houston TX                                | 2,884  | 2,614     | 64.1%       | 1.9             | 81.6%                |
| Orlando-Daytona Beach-<br>Melbourne FL    | 2,164  | 1,984     | 68.6%       | 1.7             | 66.8%                |
| (not set)                                 | 1,961  | 1,827     | 68.2%       | 1.8             | 69.9%                |
| Nashville TN                              | 1,353  | 1,248     | 69.6%       | 1.7             | 67.5%                |
| Chicago IL                                | 1,265  | 1,198     | 62.4%       | 1.9             | 85.4%                |
| Tampa-St. Petersburg<br>(Sarasota) FL     | 1,203  | 1,138     | 74.1%       | 1.7             | 56.7%                |

# Partner Engagement



# **Partner Listing**



## **Email Engagement**

| Monthly Comparison Counts are Totals |                |                     |                       |
|--------------------------------------|----------------|---------------------|-----------------------|
|                                      | SEPTEMBER 2020 | OCTOBER 2020        | NOVEMBER 2020         |
| Sent                                 | 12,554         | 23,490 ↑ 87% vs SEP | 104,703 ↑ 346% vs OCT |
| Opens                                | 9,673          | 11,369 ↑ 18% vs SEP | 24,093 ↑ 112% vs OCT  |
| Clicks                               | 1,249          | 1,537 ↑ 23% vs SEP  | 2,800 ↑ 82% vs OCT    |

Click-through rate: 2.67%

# Engagement

| Measurement                       | Value    | % Change       |
|---------------