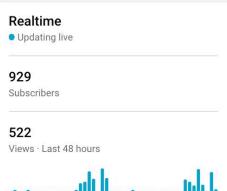

### Status of Funds Available, Tourist Development Council Collections and Receipts – Office of Management and Budget

Amber McClure provided an update to the Tourist Development Council on the status of funds available. The fund balance as of November was 5.1 million dollars. Mrs. McClure also discussed revenue trends and stated that the Council hit record highs in collections. Mrs. McClure informed the board that the November collections reached 935,000, and that there was nearly a 45% swing. At the conclusion of the conversation, board member Reeves requested more input in the future regarding the overall budget. Board member Patel also requested a more detailed budget from the Clerk's office.