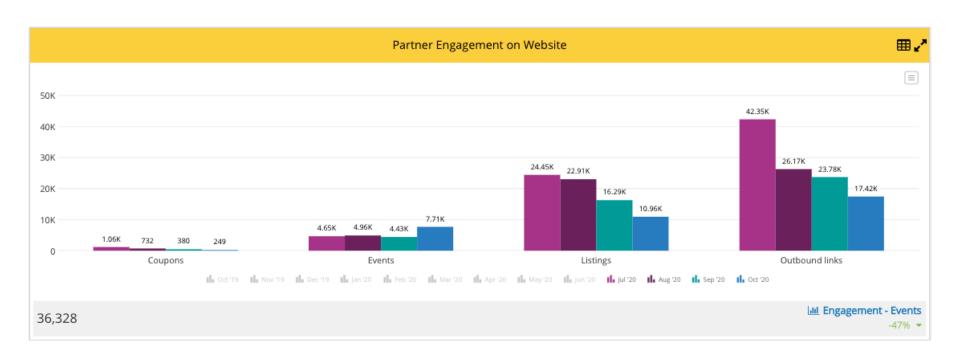

| 1.9             | 81.9%                |
| Houston TX                                | 3,041  | 2,739     | 68.6%       | 1.8             | 72.6%                |
| Orlando-Daytona Beach-<br>Melbourne FL    | 2,720  | 2,513     | 71.0%       | 1.6             | 57.5%                |
| (not set)                                 | 2,237  | 2,085     | 67.7%       | 1.8             | 67.3%                |
| Nashville TN                              | 1,787  | 1,589     | 61.3%       | 1.9             | 84.0%                |
| Tampa-St. Petersburg<br>(Sarasota) FL     | 1,640  | 1,553     | 72.1%       | 1.5             | 44.4%                |
| Birmingham (Ann and Tusc) AL              | 1,327  | 1,193     | 67.2%       | 1.7             | 74.0%                |

## Partner Engagement



# **Partner Listing**

| Visit Website  3,874 -24% ▼ | Link to Detail 4,198 -20% ▼ | Click Tab Amenities  361 -33% ▼ | Image<br>798<br>11% ▲ | Click Tab Overview  297 -39% ▼          |
|-----------------------------|-----------------------------|---------------------------------|-----------------------|-----------------------------------------|
| Booking 625 0%              | Map<br>257<br>-13% ▼        | Accomodations -100% ▼           | Phone 201 23% •       | Click Tab Meeting Facilities  57 -37% ▼ |

## **Email Engagement**

| Monthly Comparison Counts are Totals |             |                            |                           |
|--------------------------------------|-------------|----------------------------|---------------------------|
|