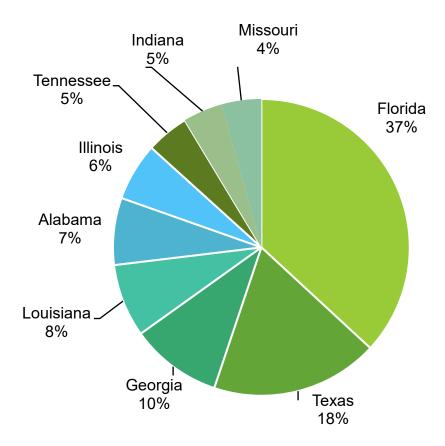

| 2.4                | 106.9                    | 110.6%                     |
| stack_adapt / retarget    | 844    | 833       | 912      | 71.3%          | 1.2                | 28.6                     | 26.9%                      |

## **Top Pages**

- 1. Experience
- 2. Home
- 3. Events
- 4. Webcam
- 5. Plan Your Trip
- 6. Blue Angel Practices
- 7. Hurricane Sally Updates
- 8. Healthy Travel Updates
- 9. Pensacola Beach Things To Do
- 10. Things To Do
- 11. Things To Do Downtown
- 12. Attractions

# Engagement (E-Book) October

2020

| Measurement       | Value  |
|-------------------|--------|
| Unique Visits     | 436    |
| Unique Page Views | 12,663 |
| Avg. Time (min.)  | 5.9    |
| Total Clicks      | 15     |
| PDF Download      | 19     |

### **Top States – E-Book**



### **Experience App**

Total Subscribers: 4.3K

Views: 9.8K

Engage Sessions: 1K

#### **Top Pages and Screens:**

- Experiences
- All Events
- Dining
- Explore
- Beach
- Passports
- Favorites
- Happy Hour

#### **Top Cities**

- Pensacola
- Lowell
- New Orleans
- Pensacola Beach
- Destin
- Boston
- Ferry Pass
- Houston



### Social Engagement

# of Sessions via Social Referral: 2,553

Contributed Social Conversions: 1,488

### **Top Social Content**

- VisitPensacola.com
- Blog Fine Dining
- Healthy Travel Updates
- Things to do beaches
- Beaches Pensacola Beach



### **Social Conversions**

Top converting social channels

#### **Conversions**

- Facebook / 805
- Pinterest / 158
- Instagram / 98
- Instagram Stories / 54
- Twitter / 151
- LinkedIn / 6



### YouTube

#### Channel anal