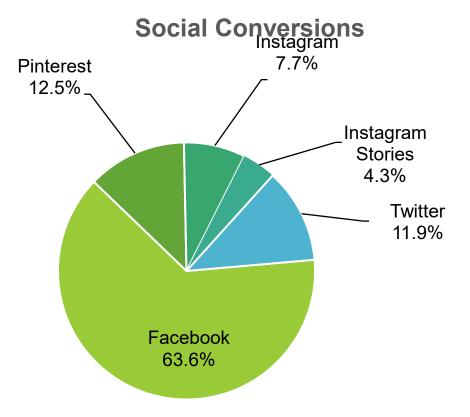

|

### **Top States – E-Book**



### **Experience App**

Total Subscribers: 4.3K

Views: 9.8K

Engage Sessions: 1K

#### **Top Pages and Screens:**

- Experiences
- All Events
- Dining
- Explore
- Beach
- Passports
- Favorites
- Happy Hour

#### **Top Cities**

- Pensacola
- Lowell
- New Orleans
- Pensacola Beach
- Destin
- Boston
- Ferry Pass
- Houston



### Social Engagement

# of Sessions via Social Referral: 2,553

Contributed Social Conversions: 1,488

### **Top Social Content**

- VisitPensacola.com
- Blog Fine Dining
- Healthy Travel Updates
- Things to do beaches
- Beaches Pensacola Beach



### **Social Conversions**

Top converting social channels

#### **Conversions**

- Facebook / 805
- Pinterest / 158
- Instagram / 98
- Instagram Stories / 54
- Twitter / 151
- LinkedIn / 6



### YouTube

#### Channel analytics





Oct 1 - 31, 2020 October

Subscribers: 920 New Subscribers +3 Views: 2,965 Top viewed content:

3-Minute Adventures – Ziplining

5 Fun Beach Water Activities

The Mullet Toss

#### **Top Pins**



| Pin                                            | Туре    |
|------------------------------------------------|---------|
| Official Tourism Website of Pensacola, Florida | Organic |
| Official Tourism Website of Pensacola, Florida | Organic |
| Pensacola: Home to the Beloved Sea Turtle      | Organic |
| Official Tourism Website of Pensacola, Florida | Organic |
| Sunset on Pensacola Beach                      | Organic |
| Don't miss your chance to watch the U.S. Na    | Organic |
| Magical Winter Sunsets in Pensacola            | Organic |
| Pensacola