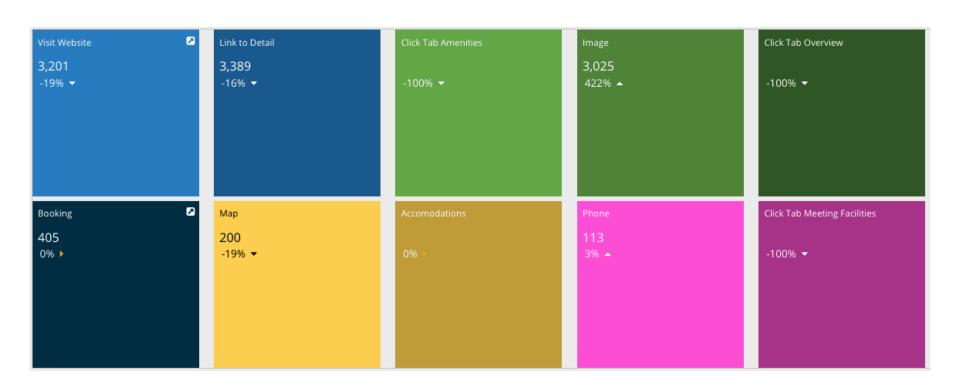

## TOURIST DEVELOPMENT COUNCIL (TDC) February 9, 2021

**TDT Collection Report** 

# Escambia County Tourist Development Tax January 20, 2021

**TDC Meeting - 02/09/21** 