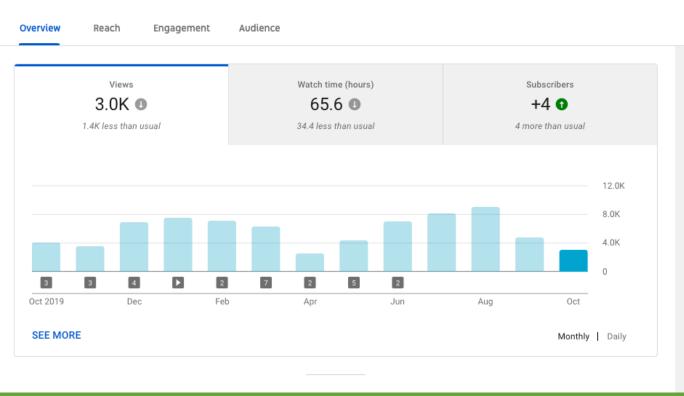

*Experience App**

Total Subscribers: 4.3K

Views: 9.8K

Engage Sessions: 1K

#### **Top Pages and Screens:**

- Experiences
- All Events
- Dining
- Explore
- Beach
- Passports
- Favorites
- Happy Hour

#### **Top Cities**

- Pensacola
- Lowell
- New Orleans
- Pensacola Beach
- Destin
- Boston
- Ferry Pass
- Houston



### Social Engagement

# of Sessions via Social Referral: 2,553

Contributed Social Conversions: 1,488

### **Top Social Content**

- VisitPensacola.com
- Blog Fine Dining
- Healthy Travel Updates
- Things to do beaches
- Beaches Pensacola Beach



### **Social Conversions**

Top converting social channels

#### **Conversions**

- Facebook / 805
- Pinterest / 158
- Instagram / 98
- Instagram Stories / 54
- Twitter / 151
- LinkedIn / 6



### YouTube

#### Channel analytics





Oct 1 - 31, 2020 October

Subscribers: 920 New Subscribers +3 Views: 2,965 Top viewed content:

3-Minute Adventures – Ziplining

5 Fun Beach Water Activities

The Mullet Toss

#### **Top Pins**



| Pin                                            | Туре    |
|------------------------------------------------|---------|
| Official Tourism Website of Pensacola, Florida | Organic |
| Official Tourism Website of Pensacola, Florida | Organic |
| Pensacola: Home to the Beloved Sea Turtle      | Organic |
| Official Tourism Website of Pensacola, Florida | Organic |
| Sunset on Pensacola Beach                      | Organic |
| Don't miss your chance to watch the U.S. Na    | Organic |
| Magical Winter Sunsets in Pensacola            | Organic |
| Pensacola Beach                                |