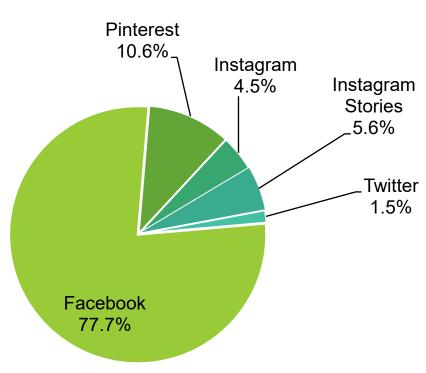

## TOURIST DEVELOPMENT COUNCIL (TDC) February 9, 2021

**TDT Collection Report** 

# Escambia County Tourist Development Tax January 20, 2021

**TDC Meeting - 02/09/21** 