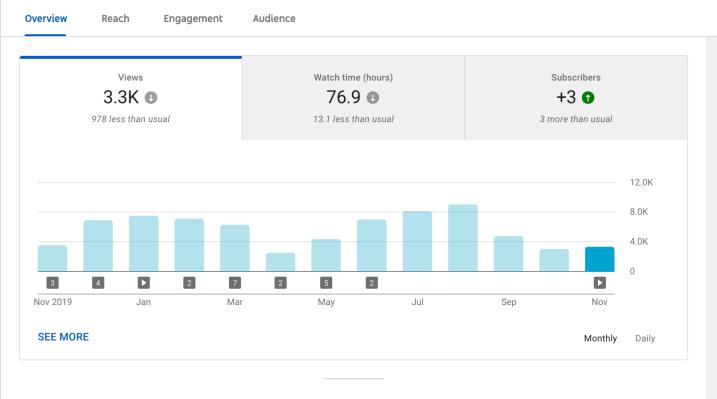

## TOURIST DEVELOPMENT COUNCIL (TDC) February 9, 2021

**TDT Collection Report** 

# Escambia County Tourist Development Tax January 20, 2021

**TDC Meeting - 02/09/21** 