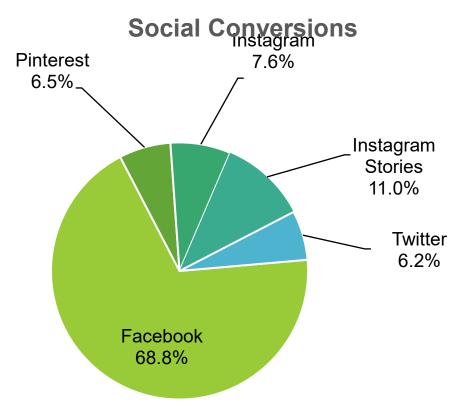

Top States – E-Book**



## **Experience App**

Total Subscribers: 5.5K

Views: 30K

Engage Sessions: 1K

#### **Top Pages and Screens:**

- All Events
- Holiday
- Passport Login
- Explore
- Dining
- Passport Check-in
- Passports
- How To Play

#### **Top Cities**

- Pensacola
- Boston
- Pensacola Beach
- New Orleans
- Ferry Pass
- Pace
- Mobile
- Destin



## Social Engagement

# of Sessions via Social Referral: 4,541

Contributed Social Conversions: 2,689

## **Top Social Content**

- Holiday Trail
- Visitpensacola.com/events
- 5 ways to enjoy the beach in winter
- Visitpensacola.com
- 5 Fall Cocktail Recipes



## **Social Conversions**

Top converting social channels

### **Conversions**

- Facebook / 1,606
- Pinterest / 152
- Instagram / 177
- Instagram Stories / 256
- Twitter / 145



## YouTube

#### Channel analytics





3-Minute Adventures - Ziplini...

We'll Save A Place

The Mullet Toss

Now

Views

37

25

24

Dec 1 – 31, 2020 December 2020

Subscribers: 929
New Subscribers +6

Views: 4,257

New videos: 6

**Top viewed content:** 

-48h

Top videos

3-Minute Adventures – Ziplining We'll Save you a Place Mullet Toss

## **Pinterest**

#### **Top Pins**

Saves Pins created in the last 30 days 1

| Pin                            | Туре    | Source                | F |
|--------------------------------|---------|-----------------------|---|
| Official Tourism Website of Pe | Organic | Your Pins             | ٧ |
| Official Tourism Website of Pe | Organic | Other Pins, Your Pins | ٧ |
| Official Tourism Website of Pe | Organic | Your Pins             | ٧ |
| Don't m