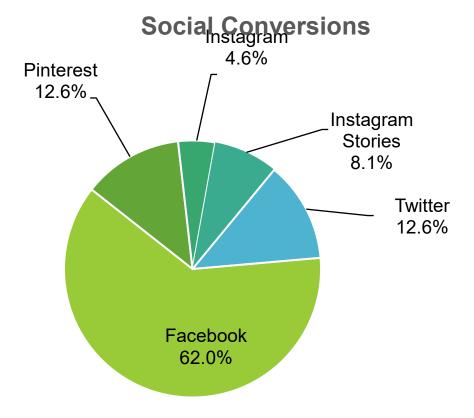

## TOURIST DEVELOPMENT COUNCIL (TDC) February 9, 2021

**TDT Collection Report** 

# Escambia County Tourist Development Tax January 20, 2021

**TDC Meeting - 02/09/21** 