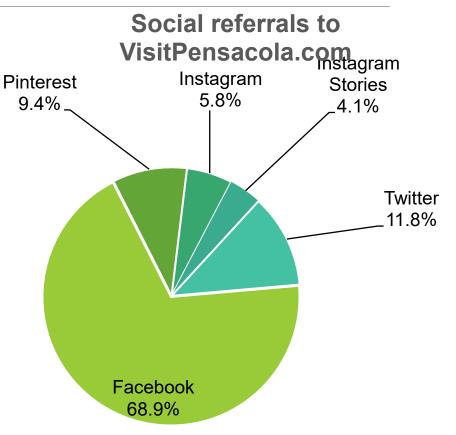

Value  |
|-------------------|--------|
| Unique Visits     | 436    |
| Unique Page Views | 12,663 |
| Avg. Time (min.)  | 5.9    |
| Total Clicks      | 15     |
| PDF Download      | 19     |

### **Top States – E-Book**



### **Experience App**

Total Subscribers: 4.3K

Views: 9.8K

Engage Sessions: 1K

#### **Top Pages and Screens:**

- Experiences
- All Events
- Dining
- Explore
- Beach
- Passports
- Favorites
- Happy Hour

#### **Top Cities**

- Pensacola
- Lowell
- New Orleans
- Pensacola Beach
- Destin
- Boston
- Ferry Pass
- Houston



### Social Engagement

# of Sessions via Social Referral: 2,553

Contributed Social Conversions: 1,488

### **Top Social Content**

- VisitPensacola.com
- Blog Fine Dining
- Healthy Travel Updates
- Things to do beaches
- Beaches Pensacola Beach



### **Social Conversions**

Top converting social channels

#### **Conversions**

- Facebook / 805
- Pinterest / 158
- Instagram / 98
- Instagram Stories / 54
- Twitter / 151
- LinkedIn / 6



### YouTube

#### Channel analytics





Oct 1 - 31, 2020 October

Subscribers: 920 New Subscribers +3 Views: 2,965 Top viewed content:

3-Minute Adventures – Ziplining

5 Fun Beach Water Activities

The Mullet Toss

#### **Top Pins**



| Pin                                            | Туре    |
|------------------------------------------------|---------|
| Official Tourism Website of Pensacola, Florida | Organic |
| Official Tourism Website of Pensacola, Florida | Organic |
| Pensacola: Home to the Beloved Sea Turtle      | Organic |
| Official Tourism Website of Pensacola, Florida | Organic |
|