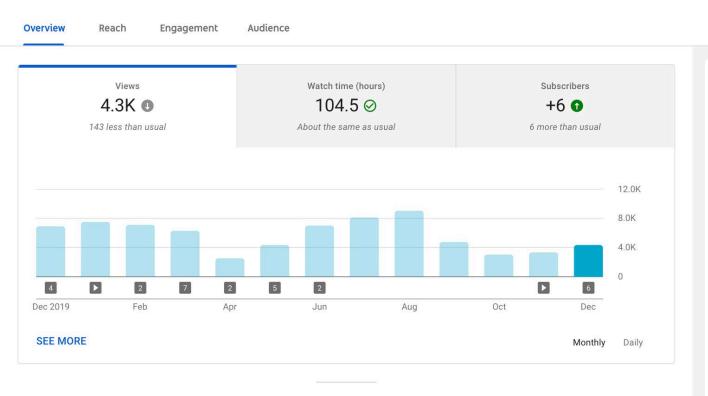

ce App**

Total Subscribers: 5.5K

Views: 30K

Engage Sessions: 1K

#### **Top Pages and Screens:**

- All Events
- Holiday
- Passport Login
- Explore
- Dining
- Passport Check-in
- Passports
- How To Play

#### **Top Cities**

- Pensacola
- Boston
- Pensacola Beach
- New Orleans
- Ferry Pass
- Pace
- Mobile
- Destin



## Social Engagement

# of Sessions via Social Referral: 4,541

Contributed Social Conversions: 2,689

## **Top Social Content**

- Holiday Trail
- Visitpensacola.com/events
- 5 ways to enjoy the beach in winter
- Visitpensacola.com
- 5 Fall Cocktail Recipes



## **Social Conversions**

Top converting social channels

### **Conversions**

- Facebook / 1,606
- Pinterest / 152
- Instagram / 177
- Instagram Stories / 256
- Twitter / 145



## YouTube

#### Channel analytics





3-Minute Adventures - Ziplini...

We'll Save A Place

The Mullet Toss

Now

Views

37

25

24

Dec 1 – 31, 2020 December 2020

Subscribers: 929
New Subscribers +6

Views: 4,257

New videos: 6

**Top viewed content:** 

-48h

Top videos

3-Minute Adventures – Ziplining We'll Save you a Place Mullet Toss

## **Pinterest**

#### **Top Pins**

Saves Pins created in the last 30 days 1

| Pin                            | Туре    | Source                | F |
|--------------------------------|---------|-----------------------|---|
| Official Tourism Website of Pe | Organic | Your Pins             | ٧ |
| Official Tourism Website of Pe | Organic | Other Pins, Your Pins | ٧ |
| Official Tourism Website of Pe | Organic | Your Pins             | ٧ |
| Don't miss your chance to wat  | Organic | Yo