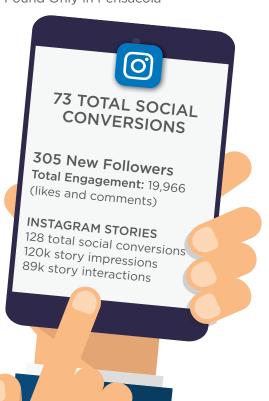

xx -We Asked Bartenders to Name Their Favorite IPA's for November. Secured coverage for Coastal County Brewing.



Including: Southern Living



The Weather Channel

A Winter Holiday Experience Found Only in Pensacola

#### **SOCIAL MEDIA**

3,244 sessions via social referral • 1,784 total social conversions



#### 199 TOTAL SOCIAL CONVERSIONS

Total Engagement engaged 4,511 unique people, 176K Impressions



## 976 TOTAL SOCIAL CONVERSIONS

236 New Page Likes

79,623 Engaged Users with the potential of 1.3 million total impressions (all generated from likes, shares and comments on posts)



#### 198 TOTAL SOCIAL CONVERSIONS 620 Pins

Total Engagement: 9,078 (likes and comments)

#### E-MARKETING CONSUMER eNEWS

110% conversion rate **367** new sign-ups 23% open rate 2.7% click throughs



93



Visit Pensacola Public Relations Report November 2020

## **EARNED MEDIA**

#### ACTIVE COVERAGE - SECURED BY VISIT PENSACOLA TEAM

#### **PRESS RELEASES**

- Visit Pensacola Highlights
   Resiliency and Innovation of the
   Hospitality and Tourism Industry
   at Annual Meeting
- Don't Forget! Tell Us What Makes Our Destination Unique.
- Visit Pensacola Hosting \$1,000
   Prize Giveaway: Enter to Win

#### **MEDIA ASSISTS**

- Southern Living
- · Council on Aging
- Travel Awaits
- You'll Eat It and Like It productions
- Consumer travelers
- Visit Florida
- Pensacola News Journal
- City of Pensacola
- Escambia County
- Pensacola International Airport

#### **MEDIA ASSISTS**

- InWeekly
- WEAR3
- BranchUp Canada
- SCI Group
- Fodors Travel
- KHOU Houston
- · Sports Event Magazine
- S