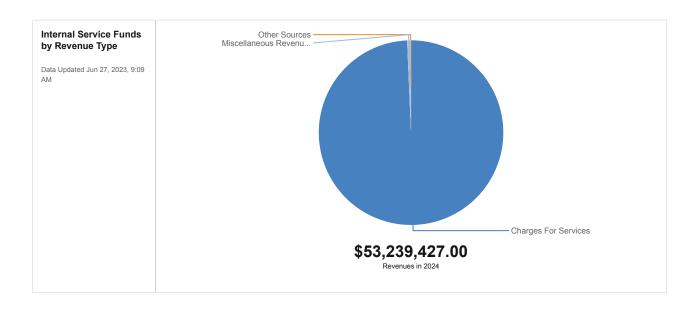

### **INTERNAL SERVICE AND TRUST FUNDS**

(501) Internal Service Fund - to account for all of the financial information for the County's self-insurance program relating to workers' compensation, property and casualty, and health and life as well as the County's consolidated fuel distribution program.