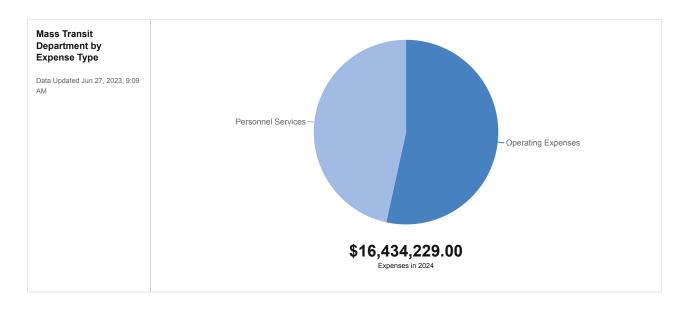

### **SPECIAL REVENUE FUNDS**

- (101) Escambia County Restricted Fund to account for minor revenues restricted by law or Board direction for specific programs. These revenues include Choose Life License Plate, Perdido Key Public Improvements, Tree Restoration, Animal License Fees, Fishing Bridge revenues, Safe Neighborhoods, certain Wetland Fees, Tree Removal permits and Employee Morale Concessions.
- (102) Economic Development Fund to account for revenues associated with land sales at the various County commerce parks and other economic development related revenues. These funds will be used to promote economic development initiatives throughout the County.
- (103) Code Enforcement Fund to fund the County's various code enforcement programs. The primary revenue sources for this fund include solid waste tipping fees, nuisance abatement fines and a subsidy from the General Fund.
- (104) Mass Transit Fund to account for the operations and maintenance of the Escambia County Transit System. Financing is provided from user fees, operating transfers from the Restricted Revenue Fund, reimbursement from the City of Pensacola and Federal Transit Administration operating grants.
- (106) M and A State I Fund to account for State contributions used for Mosquito Control programs.
- (107) Local Provider Participation Fund to support the local hospitals that participate in a Municipal Services Benefit Unit (MSBU) within our jurisdiction to access available Medicaid funding through an Intergovernmental Transfer (IGT) with the state of Florida.
- (108) Tourist Promotion Fund to account for revenues and expenditures restricted for promotion, development, and advertisement of Escambia County tourism. Financing is provided by a tourist development tax levied under Chapter 125.0104 Florida Statutes.
- (110) Other Grant Projects Fund to account for various State and Federal grants. Financing is provided by State and federal grants and required operating transfers from other funds.
- (111) Detention/Jail Inmate Commissary to account for revenues and expenses associated with vending sales and inmate phone calls, funds are used for inmate welfare programs at the County Jail.
- (112) Disaster Recovery Fund to account for the various revenues and expenditures associated with disaster response and recovery. These disasters currently include Hurricanes Ivan, Dennis and Katrina.