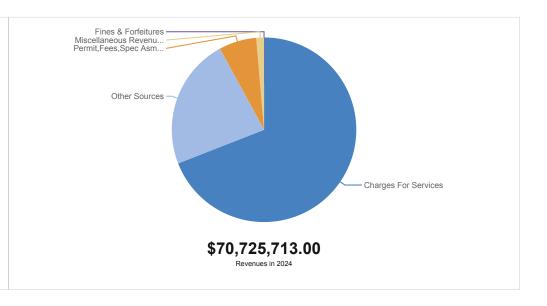

,268     | \$11,944,533     | \$11,923,024            | \$5,912,648        | \$11,808,759          |
| REVENUES TOTAL         | \$13,268,511     | \$11,966,092     | \$11,939,025            | \$6,071,089        | \$11,824,759          |
| Expenses               | \$13,244,895     | \$11,945,210     | \$11,939,025            | \$2,908,750        | \$11,824,759          |
| REVENUES LESS EXPENSES | \$23,616         | \$20,881         | \$0                     | \$3,162,339        | \$0                   |

# Enterprise Funds - 401 - 409

### Includes funds supported by fees & charges - Business-type activity:

Fund 401 - Waste Services Fund 406 - Building Services Fund 408 - Emergency Medical Service Fund 409 - Bay Center

# Enterprise Funds by Revenue Type

Data Updated Jun 27, 2023, 9:09



### Enterprise Funds by Expense Type

Data Updated Jun 27, 2023, 9:09



### Enterprise Funds

|                         | 2020 - 21 Actual                        | 2021 - 22 Actual | 2022-23 Approved<br>Budget | 3/31/23 Actual | 23-24 Proposed Budget |
|-------------------------|-----------------------------------------|------------------|----------------------------|----------------|-----------------------|
| Revenues                |                                         |                  |                            |                |                       |
| Permit,Fees,Spec Asmts  | \$5,441,531                             | \$5,104,075      | \$3,825,000                | \$2,655,376    | \$4,662,000           |
| Intergovernment Revenue | \$453,713