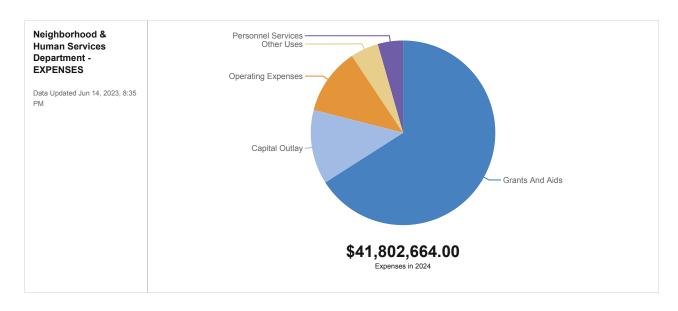

| \$4,319               |
| OTHER USES TOTAL                       | \$0              | \$0              | \$2,500                    | \$0            | \$4,319               |
| TOTAL                                  | \$569,904        | \$571,644        | \$700,007                  | \$285,591      | \$722,603             |

## Neighborhood and Human Services



Provides the citizens of Escambia County with quality, efficient, programs and services while promoting educational awareness within a wholesome environment. The department of Neighborhood & Human Services works to revitalize and promote economic development throughout the communities of Escambia County, as well as directly connecting to citizens through social service programs designed to improve their quality of life.



#### Neighborhood & Human Services Department - EXPENSES

|                                       | 2020 - 21 Actual | 2021 - 22 Actual | 2022-23 Approved<br>Budget | 3/31/23 Actual | 23-24 Proposed Budget |
|---------------------------------------|------------------|------------------|----------------------------|----------------|-----------------------|
| Personnel Services                    |                  |                  |                            |                |                       |
| (51201) Regular Salaries & Wages      | \$667,051        | \$807,896        | \$1,233,154                | \$463,239      | \$1,300,969           |
| (51901) Reimbursed Salaries/Wages     | \$0              | \$46,987         | \$0                        | \$0            | \$0