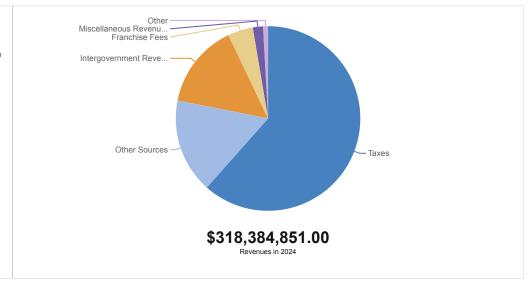

### General Fund

|                         | 2020 - 21 Actual | 2021 - 22 Actual | 2022-23 Approved<br>Budget | 3/31/23 Actual | 23-24 Proposed Budget |
|-------------------------|------------------|------------------|----------------------------|----------------|-----------------------|
| Revenues                |                  |                  |                            |                |                       |
| Taxes                   | \$134,492,650    | \$142,051,088    | \$175,818,339              | \$127,998,877  | \$196,005,875         |
| Intergovernment Revenue | \$43,879,508     | \$49,554,755     | \$40,164,400               | \$20,273,582   | \$47,113,200          |
| Charges For Services    | \$2,532,797      | \$2,096,334      | \$1,987,600                | \$795,095      | \$1,822,100           |
| Fines & Forfeitures     | \$67,233         | \$55,808         | \$50,000                   | \$22,586       | \$50,000              |
| Miscellaneous Revenues  | \$9,599,999      | \$5,150,934      | \$5,478,710                | \$4,834,439    | \$5,700,576           |
| Other Sources           | \$4,894,638      | \$7,135,995      | \$45,455,305               | \$1,756,718    | \$52,711,900          |
| Franchise Fees          | \$13,922,578     | \$14,339,162     | \$14,050,200               | \$6,140,592    | \$14,075,200          |
| Special Assessments     | \$939,798        | \$906,307        | \$940,000                  | \$824,416      | \$906,000             |
|                         |                  |                  |                            |                |                       |