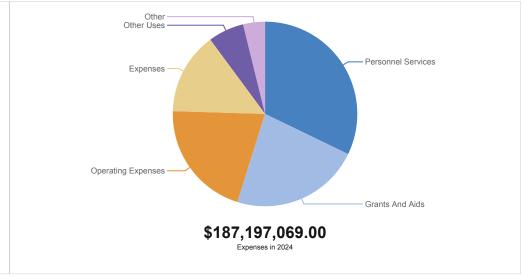

### General Fund by **Expense Type**

Data Updated Jun 27, 2023, 9:09

### Countywide Budget by Expense Type - Proposed FY 2024

|                    | 2020 - 21 Actual | 2021 - 22 Actual | 2022-23 Approved Budget | 3/31/23 Actual | 23-24 Proposed Budget |
|--------------------|------------------|------------------|-------------------------|----------------|-----------------------|
| Expenses           | \$1,028,436      | \$36,673,601     | \$26,936,411            | \$31,400,676   | \$26,936,411          |
| Personnel Services | \$121,428,669    | \$141,420,832    | \$164,357,452           | \$71,634,694   | \$179,974,761         |
| Operating Expenses | \$190,815,342    | \$147,931,370    | \$167,659,246           | \$84,803,494   | \$178,606,682         |
| Capital Outlay     | \$49,930,538     | \$48,985,480     | \$46,533,844            | \$40,344,159   | \$54,281,975          |
| Debt Service       | \$13,273,373     | \$12,065,236     | \$11,973,519            | \$2,914,027    | \$11,859,253          |
| Grants And Aids    | \$51,592,810     | \$17,742,784     | \$60,308,697            | \$8,956,458    | \$58,058,843          |
| Other Uses         | \$122,613,882    | \$123,797,139    | \$176,689,186           | \$80,345,663   | \$192,245,394         |
| TOTAL              | \$550,683,050    | \$528,616,442    | \$654,458,355           | \$320,399,170  | \$701,963,319         |