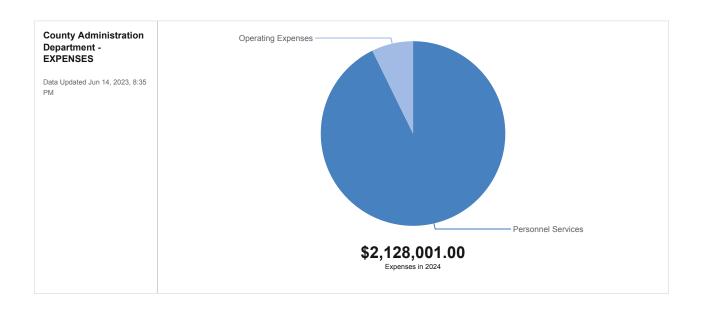

|          | Principal - New Jail                        | 635,000.00       |
|            |          |          | TOTAL DEBT SERVICE EXPENDITURES             | 4,199,450.00     |
|            |          |          | RESERVES                                    |                  |
| 353-110280 |          |          | LOST IV Reserve                             | 19,279,342.00    |
|            |          |          | TOTAL RESERVES                              | 19,279,342.00    |
|            |          |          | TOTAL FY2024 LOCAL OPTION SALES TAX IV PLAN | 59,099,500.00    |

59,099,500.00

LOST IV REVENUE

# County Administration



Escambia County is committed to continuously improving the level of services provided to citizens in the most cost-efficient manner possible.



|                                        | 2020 - 21 Actual | 2021 - 22 Actual | 2022-23 Approved<br>Budget | 3/31/23 Actual | 23-24 Proposed Budget |
|----------------------------------------|------------------|------------------|----------------------------|----------------|-----------------------|
| Personnel Services                     |                  |                  |                            |                |                       |
| (51101) Executive Salaries             | \$235,857        | \$0              | \$185,016                  | \$0            | \$199,015             |
| (51201) Regular Salaries & Wages       | \$999,451        | \$1,197,794      | \$1,173,419                | \$657,870      | \$1,136,714           |
| (51304) Other Salaries - Terminal Pay  |