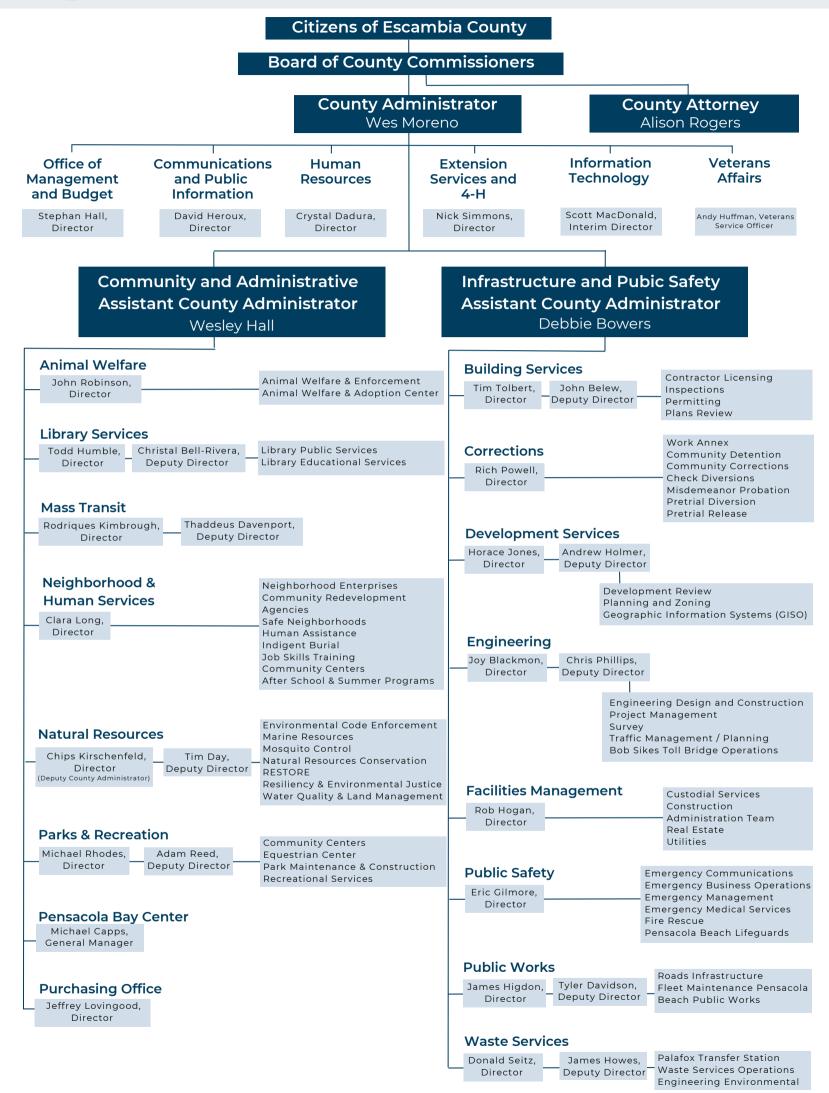

| Management And Budget               |          |
| Mass Transit                        |          |
| Natural Resources Management        |          |
| Neighborhood & Human Services       |          |
| Parks & Recreation<br>Public Safety |          |
| Public Works                        |          |
| Purchasing                          |          |
| Waste Services                      |          |
| Waste Services                      | ∠∠۱      |
| Judicial Services State Attorney    | 228      |
| Public Defender                     | 231      |
| Judicial Services                   |          |
| Court Administration                |          |
|                                     |          |



# **Escambia County Board of County Commissioners**

### **Organizational Chart**





# **Financial Summaries**

# Countywide Budget



### Countywide Budget by Expense Type - Proposed FY 2024

|                    | 2020 - 21 Actual | 2021 - 22 Actual | 2022-23 Approved Budget | 3/31/23 Actual | 23-24 Proposed Budget |
|--------------------|------------------|------------------|-------------------------|----------------|-----------------------|
| Expenses           | \$1,028,436      | \$36,673,601     | \$26,936,411            | \$31,400,676   | \$26,936,411          |
| Personnel Services | \$121,428,669    | \$141,420,832    | \$164,357,452           | \$71,634,694   | \$179,974,761         |
| Operating Expenses | \$190,815,342    | \$147,931,370    | \$167,659,246           | \$84,803,494   | \$178,606,682         |
| Capital Outlay     | \$49,930,538     | \$48,9