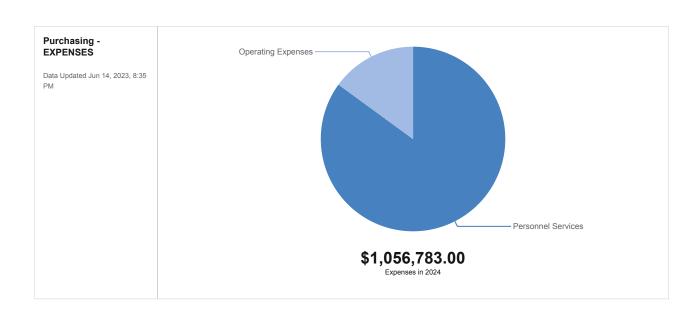

| \$54,785         | \$56,936         | \$110,000                  | \$25,209       | \$95,000              |
| (55301) Road Materials & Supplies     | \$2,177          | \$5,989          | \$45,000                   | \$5,714        | \$45,000              |
| (55501) Training/Registration         | \$0              | \$0              | \$0                        | \$2,615        | \$0                   |
| OPERATING EXPENSES TOTAL              | \$1,091,301      | \$1,174,888      | \$1,387,004                | \$605,248      | \$1,366,170           |
| TOTAL                                 | \$2,364,949      | \$2,629,876      | \$2,971,600                | \$1,353,167    | \$3,593,711           |

Public Works Department

## Purchasing Department Fund 001/140701





#### **Purchasing Department- Expenses**

|                                       | 2020 - 21 Actual | 2021 - 22 Actual | 2022-23 Approved<br>Budget | 3/31/23 Actual | 23-24 Proposed Budget |
|---------------------------------------|------------------|------------------|----------------------------|----------------|-----------------------|
| Personnel Services                    |                  |                  |                            |                |                       |
| (51201) Regular Salaries & Wages      | \$325,952        | \$314,883        | \$602,062                  | \$221,437      | \$630,582             |
| (51304) Other Salaries - Terminal Pay | \$0              | \$3,090          | \$0                        | \$2,523        | \$0                   |
| (513