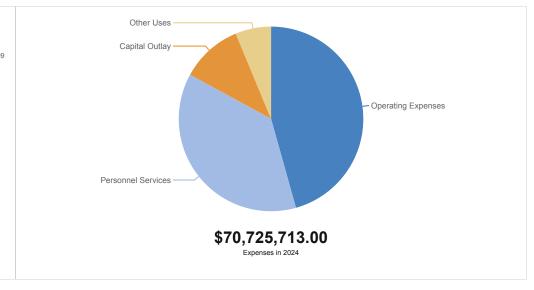

| \$11,808,759          |
| REVENUES TOTAL         | \$13,268,511     | \$11,966,092     | \$11,939,025            | \$6,071,089        | \$11,824,759          |
| Expenses               | \$13,244,895     | \$11,945,210     | \$11,939,025            | \$2,908,750        | \$11,824,759          |
| REVENUES LESS EXPENSES | \$23,616         | \$20,881         | \$0                     | \$3,162,339        | \$0                   |

# Enterprise Funds - 401 - 409

### Includes funds supported by fees & charges - Business-type activity:

Fund 401 - Waste Services Fund 406 - Building Services Fund 408 - Emergency Medical Service Fund 409 - Bay Center

# Enterprise Funds by Revenue Type

Data Updated Jun 27, 2023, 9:09



### Enterprise Funds by Expense Type

Data Updated Jun 27, 2023, 9:09



### Enterprise Funds

|                         | 2020 - 21 Actual                        | 2021 - 22 Actual | 2022-23 Approved<br>Budget | 3/31/23 Actual | 23-24 Proposed Budget |
|-------------------------|-----------------------------------------|------------------|----------------------------|----------------|-----------------------|
| Revenues                |                                         |                  |                            |                |                       |
| Permit,Fees,Spec Asmts  | \$5,441,531                             | \$5,104,075      | \$3,825,000                | \$2,655,376    | \$4,662,000           |
| Intergovernment Revenue | \$453,713                               | \$0              | \$0                        | \$0            | \$0