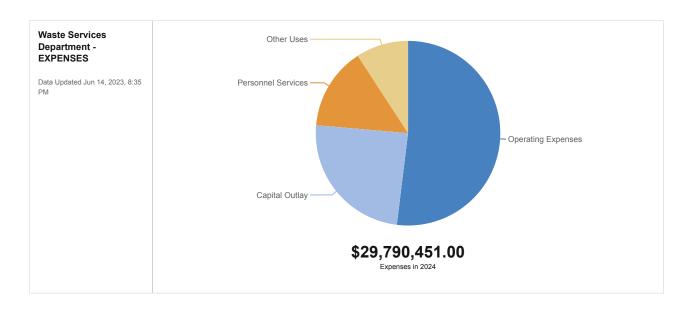

### **ENTERPRISE FUNDS**

- (401) Solid Waste Fund to account for the provision of solid waste services to the residents of Escambia County, Florida. All activities necessary to provide such services are accounted for in this fund, including administration, operations, maintenance, and billing and collection.
- (406) Inspection Fund to account for the provision of building inspection services to the residents of Escambia County. All activities necessary to provide such services are accounted for in this fund.
- (408) Emergency Medical Services Fund to account for the cost of ambulance and advanced life support units of Escambia County. All activities necessary to provide such services are accounted for in this fund.
- (409) Bay Center Fund to account for the construction and operation of the Civic Center of Escambia County. All activities necessary to provide such services are accounted for in this fund.