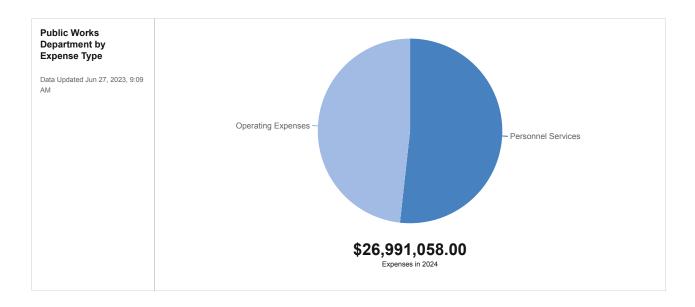

|                       |
| (55201) Operating Supplies | \$28,424         | \$0              | \$28,000                | \$0            | \$0                   |
| OPERATING EXPENSES TOTAL   | \$28,424         | \$0              | \$28,000                | \$0            | \$0                   |
| TOTAL                      | \$28,424         | \$0              | \$28,000                | \$0            | \$0                   |

### **Public Works**



Enhances the quality of life of all residents by providing the highest quality public works services including the maintenance of roads, road signs and traffic controls, drainage systems and holding ponds. Additionally, the department of Public Works maintains the facilities, utilities, trails and beaches of Pensacola Beach.



#### Public Works Department - EXPENSES

|                                        | 2020 - 21 Actual | 2021 - 22 Actual | 2022-23 Approved<br>Budget | 3/31/23 Actual | 23-24 Proposed Budget |
|----------------------------------------|------------------|------------------|----------------------------|----------------|-----------------------|
| Personnel Services                     |                  |                  |                            |                |                       |
| (51201) Regular Salaries & Wages       | \$5,742,253      | \$6,111,010      | \$7,759,406                | \$3,320,051    | \$8,989,147           |
| (51304) Other Salaries - Terminal Pay  | \$0              | \$159,319        | \$0                        | \$66,603       | \$0                   |
|