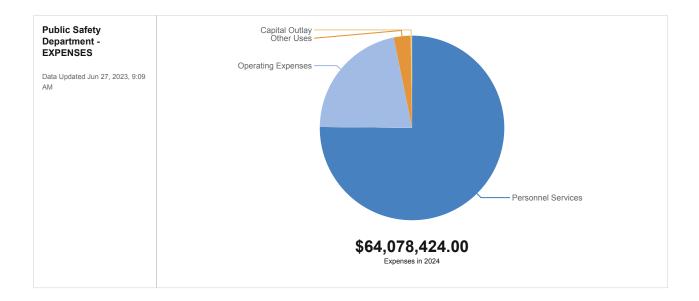

|
| Other Uses                        | \$0              | \$0              | \$0                        | \$0            | \$3,000               |
| TOTAL                             | \$47,215         | \$55,098         | \$42,125                   | \$13,447       | \$45,790              |
|                                   |                  |                  |                            |                |                       |

Parks and Recreation Department

### Public Safety



Provides efficient and responsive services that protect life, property and preserve our community's environment. The department of Public Safety is committed to providing prompt, efficient emergency response services as well as providing training and community outreach programs throughout the county.



|                                        | 2020 - 21 Actual | 2021 - 22 Actual      | 2022-23 Approved<br>Budget | 3/31/23 Actual | 23-24 Proposed Budge |
|----------------------------------------|------------------|-----------------------|----------------------------|----------------|----------------------|
| Personnel Services                     |                  |                       |                            |                |                      |
| (51201) Regular Salaries & Wages       | \$14,332,374     | \$17,123,307          | \$20,877,968               | \$8,630,525    | \$24,166,447         |
| (51901) Reimbursed Salaries/Wages      | \$374,254        | -\$987                | \$0                        | \$0            | \$0                  |
| (51304) Other Salarie