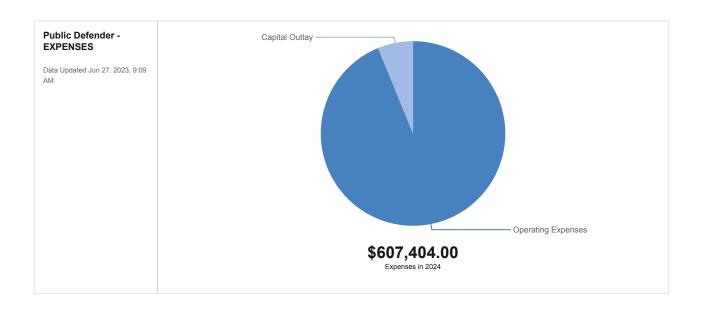

64,383      | \$468,725             |
| Capital Outlay                    |                  |                  |                            |                |                       |
| (56401) Machinery & Equipment     | \$0              | \$0              | \$61,000                   | \$0            | \$15,000              |
| CAPITAL OUTLAY TOTAL              | \$0              | \$0              | \$61,000                   | \$0            | \$15,000              |
| Other Uses                        | \$0              | \$0              | \$14,004                   | \$0            | \$0                   |
| TOTAL                             | \$404,978        | \$670,969        | \$493,201                  | \$364,383      | \$483,725             |

## Public Defender - Fund 115



#### **Public Defender - EXPENSES**

|                                   | 2020 - 21 Actual | 2021 - 22 Actual | 2022-23 Approved<br>Budget | 3/31/23 Actual | 23-24 Proposed Budget |
|-----------------------------------|------------------|------------------|----------------------------|----------------|-----------------------|
| Operating Expenses                |                  |                  |                            |                |                       |
| (53101) Professional Services     | \$170,310        | \$196,703        | \$194,122                  | \$87,056       | \$273,068             |
| (54101) Communications            | \$26,598         | \$45,110         | \$50,378                   | \$8,857        | \$50,378              |
| (54601) Repair & Maintenance