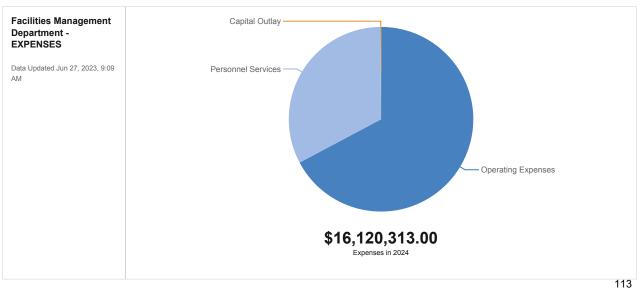

| \$0              | \$0              | \$0                        | \$51,277       | \$0                   |
| CAPITAL OUTLAY TOTAL                   | \$61,749         | \$31,169         | \$0                        | \$51,277       | \$0                   |
| TOTAL                                  | \$796,622        | \$893,972        | \$975,804                  | \$435,165      | \$902,388             |

### Facilities Management



Provides safe, clean, and comfortable facilities for county departments, agencies, and the citizens who frequent them. The department is responsible for the maintenance, repair, and security of county-owned and leased buildings, real estate lease management, space needs planning and the oversight of Capital Improvement and renovation projects.



### Facilities Management Department - EXPENSES

|                                        | 2020 - 21 Actual | 2021 - 22 Actual | 2022-23 Approved<br>Budget | 3/31/23 Actual | 23-24 Proposed Budget |
|----------------------------------------|------------------|------------------|----------------------------|----------------|-----------------------|
| Personnel Services                     |                  |                  | -                          |                |                       |
| (51201) Regular Salaries & Wages       | \$1,977,951      | \$2,225,852      | \$3,245,111                | \$1,430,887    | \$3,522,000           |
| (51304) Other Salaries - Terminal Pay  | \$0              | \$26,222         | \$0                        | \$1,648        | \$0