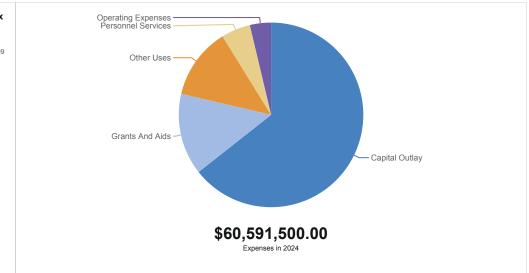

# Local Option Sales Tax by Expense Type

Data Updated Jun 27, 2023, 9:09

### **Local Option Sales Tax Fund**

|                         | 2020 - 21 Actual | 2021 - 22 Actual | 2022-23 Approved Budget | 3/31/23 Actual | 23-24 Proposed Budget |
|-------------------------|------------------|------------------|-------------------------|----------------|-----------------------|
| Revenues                |                  |                  |                         |                |                       |
| Taxes                   | \$58,513,941     | \$67,902,365     | \$55,000,000            | \$25,018,925   | \$62,000,000          |
| Intergovernment Revenue | \$3,683,188      | \$2,639,677      | \$0                     | \$4,524        | \$0                   |
| Charges For Services    | \$253,576        | \$225,733        | \$200,000               | \$111,142      | \$210,000             |
| Miscellaneous Revenues  | \$2,147,965      | \$1,940,836      | \$0                     | \$2,941,332    | \$0                   |
| Other Sources           | \$1,686,635      | \$0              | -\$1,260,000            | \$3,467,424    | -\$1,618,500          |
| REVENUES TOTAL          | \$66,285,305     | \$72,708,611     | \$53,940,000            | \$31,543,347   | \$60,591,500          |
| Expenses                | \$46,373,139     | \$42,048,915     | \$53,940,000            | \$29,431,693   | \$60,591,500          |
| REVENUES LESS EXPENSES  | \$19,912,166     | \$30,659,697     | \$0                     | \$2,111,653    | \$0                   |