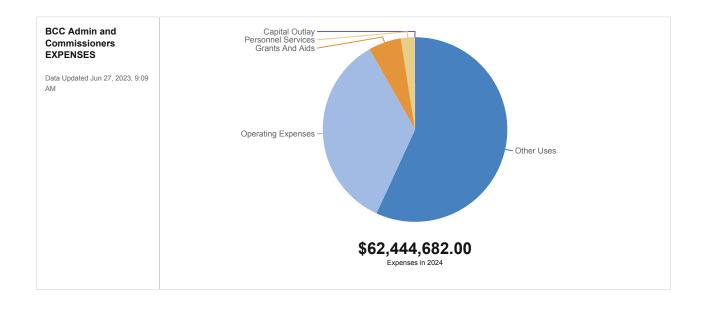

|
| (59707) Fees-Clk Of Circuit Court | \$3,596,520      | \$3,528,695      | \$4,009,701                | \$2,338,992    | \$5,025,569           |
| OTHER USES TOTAL                  | \$3,596,520      | \$3,528,695      | \$4,009,701                | \$2,338,992    | \$5,025,569           |
| TOTAL                             | \$3,596,520      | \$3,528,695      | \$4,009,701                | \$2,338,992    | \$5,025,569           |

### Changes from Prior Year:

FY 2024 budget is 25.3% greater than FY 2023.



### Fiscal Year 2023-2024

\*Board of County Commissioners

\*County Attorney

\*County Administrator

### **Board of County Commissioners**



Provides efficient, responsive services that enhance the quality of life, meet common needs, and promote a safe and healthy community.



|                                        | 2020 - 21 Actual | 2021 - 22 Actual | 2022-23 Approved<br>Budget | 3/31/23 Actual | 23-24 Proposed Budget |
|----------------------------------------|------------------|------------------|----------------------------|----------------|-----------------------|
| Personnel Services                     |                  |                  |                            |                |                       |
| (51101) Executive Salaries             | \$428,370        | \$449,753        | \$433,095                  | \$230,669      | \$472,995             |
| (51201) Regular Salaries & Wages       | \$438,644        | \$385,132        | \$416,649                  | \$198,514      | \$424,021             |
| (51901) Reimbursed Salaries/Wages      |