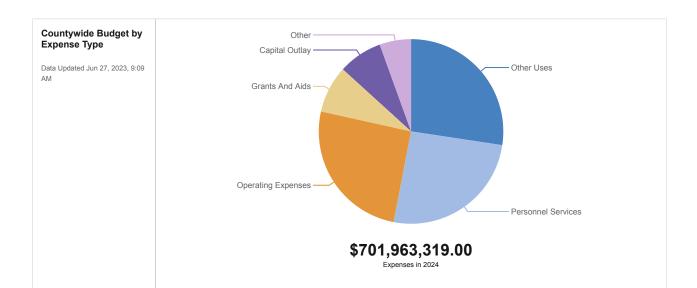

# Countywide Budget

### Countywide Budget by Expense Type - Proposed FY 2024

|                    | 2020 - 21 Actual | 2021 - 22 Actual | 2022-23 Approved Budget | 3/31/23 Actual | 23-24 Proposed Budget |
|--------------------|------------------|------------------|-------------------------|----------------|-----------------------|
| Expenses           | \$1,028,436      | \$36,673,601     | \$26,936,411            | \$31,400,676   | \$26,936,411          |
| Personnel Services | \$121,428,669    | \$141,420,832    | \$164,357,452           | \$71,634,694   | \$179,974,761         |
| Operating Expenses | \$190,815,342    | \$147,931,370    | \$167,659,246           | \$84,803,494   | \$178,606,682         |
| Capital Outlay     | \$49,930,538     | \$48,985,480     | \$46,533,844            | \$40,344,159   | \$54,281,975          |
| Debt Service       | \$13,273,373     | \$12,065,236     | \$11,973,519            | \$2,914,027    | \$11,859,253          |
| Grants And Aids    | \$51,592,810     | \$17,742,784     | \$60,308,697            | \$8,956,458    | \$58,058,843          |
| Other Uses         | \$122,613,882    | \$123,797,139    | \$176,689,186           | \$80,345,663   | \$192,245,394         |
| TOTAL              | \$550,683,050    | \$528,616,442    | \$654,458,355           | \$320,399,170  | \$701,963,319         |