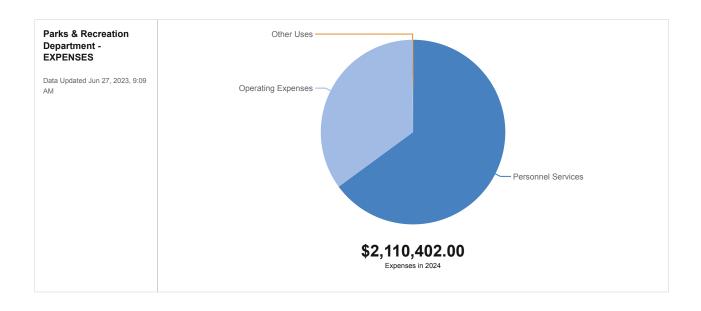

| \$17,500         | \$17,000         | \$821,804                  | \$8,500                                 | \$2,048,737           |
| TOTAL                                  | \$3,786,755      | \$6,411,895      | \$38,657,093               | \$5,044,102                             | \$31,832,753          |

### Parks and Recreation



Develops, manages, and maintains recreational facilities that are safe, family oriented, accessible, and aesthetically pleasing such as local neighborhood parks, undeveloped parks, boat ramps, and county operated athletic complexes. The department of Parks and Recreation will continue to facilitate and partnership with other agencies to create events, tournaments, and other opportunities for all ages to meet the diverse needs of a growing community.



#### Parks & Recreation Department - EXPENSES

|                                        | 2020 - 21 Actual | 2021 - 22 Actual | 2022-23 Approved<br>Budget | 3/31/23 Actual | 23-24 Proposed Budget |
|----------------------------------------|------------------|------------------|----------------------------|----------------|-----------------------|
| Personnel Services                     |                  |                  |                            |                |                       |
| (51201) Regular Salaries & Wages       | \$716,859        | \$828,582        | \$839,114                  | \$459,492      | \$941,475             |
| (51304) Other Salaries - Terminal Pay  | \$0              | \$49,344         | \$0                        | \$0            | \$0