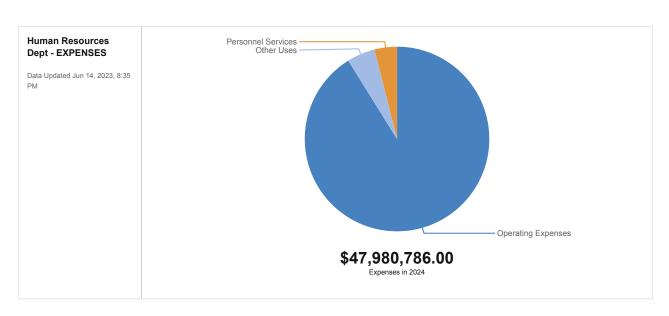

RSONNEL SERVICES TOTAL              | \$261,095        | \$240,883        | \$268,312                  | \$113,941      | \$281,279            |
| TOTAL                                 | \$261,095        | \$240,883        | \$268,312                  | \$113,941      | \$281,279            |
|                                       |                  |                  |                            |                |                      |

Facilities Management Department

### **Human Resources**



In support of Escambia County's mission, principles, values, and vision, it is the mission of the Human Resources Department to provide support to the internal departments and external citizens to aid in reaching the goals of the County through its most valuable asset which are the employees.



#### **Human Resources Dept - EXPENSES**

| 2020 - 21 Actual | 2021 - 22 Actual                                   | 2022-23 Approved<br>Budget                                                                | 3/31/23 Actual                                                                                                            | 23-24 Proposed Budget                                                                                                                                                                                                                                                                                     |
|------------------|----------------------------------------------------|-------------------------------------------------------------------------------------------|-