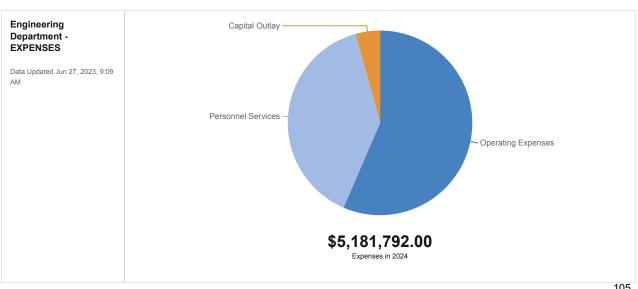

vices Department</u>

### **Engineering**



Provides high quality, exceptional engineering services that are needed to maintain, enhance, and grow the infrastructure system in a manner that continues to promote economic growth and improve the quality of life for all. The department of Engineering is responsible for the design and construction of civil site projects, transportation and drainage infrastructure which includes projects such as building and improving roadways, ponds, drainage systems, pedestrian paths, boat ramps and bridges. The Engineering department also oversees the Transportation and Traffic Operations which is responsible for monitoring the safety and efficiency of the transportation network and working with the Florida Department of Transportation on various projects.



#### **Engineering Department - EXPENSES**

|                                        | 2020 - 21 Actual      | 2021 - 22 Actual | 2022-23 Approved<br>Budget | 3/31/23 Actual | 23-24 Proposed Budget |
|----------------------------------------|-----------------------|------------------|----------------------------|----------------|-----------------------|
| Personnel Services                     |                       |                  | -                          |                |                       |
| (51201) Regular Salaries & Wages       | \$1,303,902           | \$1,083,613      | \$1,407,008                | \$544,974      | \$1,416,419           |
| (51304) Other Salaries - Terminal Pay  | \$0                   | \$147,805        | \$0                        | \$0