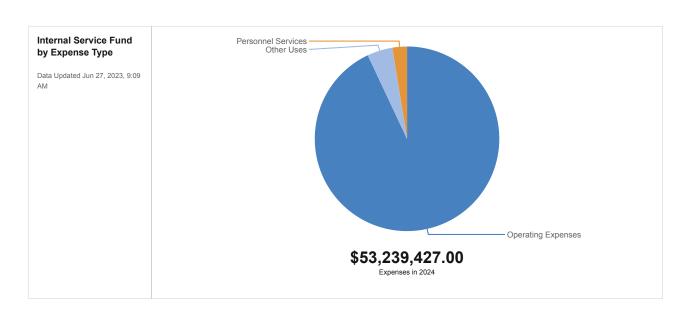

### **INTERNAL SERVICE AND TRUST FUNDS**

(501) Internal Service Fund - to account for all of the financial information for the County's self-insurance program relating to workers' compensation, property and casualty, and health and life as well as the County's consolidated fuel distribution program.