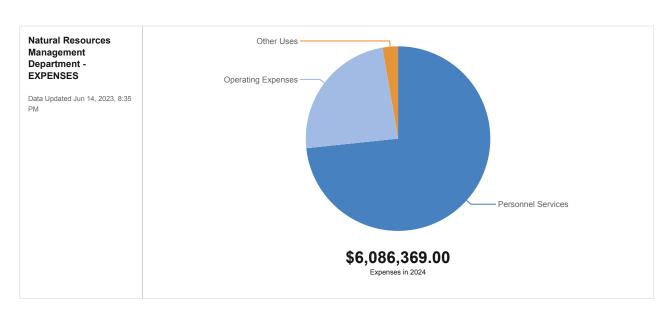

| \$0                   |
| (55204) Fuel                         | \$0              | \$19,653         | \$20,000                   | \$0            | \$24,000              |
| OPERATING EXPENSES TOTAL             | \$21,988         | \$75,381         | \$107,628                  | \$10,614       | \$164,843             |
| TOTAL                                | \$122,910        | \$149,586        | \$330,251                  | \$14,126       | \$219,290             |

Mass Transit Department

# Natural Resources Management



The Natural Resources Management Department provides a diverse array of vital environmental and natural resources programs. The Department's responsive services enhance the quality of life for citizens and visitors while promoting a safe and healthy community.



#### Natural Resources Management Department - EXPENSES

|                                       | 2020 - 21 Actual | 2021 - 22 Actual | 2022-23 Approved<br>Budget | 3/31/23 Actual | 23-24 Proposed Budget |
|---------------------------------------|------------------|------------------|----------------------------|----------------|-----------------------|
| Personnel Services                    |                  |                  |                            |                |                       |
| (51201) Regular Salaries & Wages      | \$2,490,724      | \$2,631,721      | \$3,132,741                | \$1,404,389    | \$3,061,889           |
| (51901) Reimbursed Salaries/Wages     | \$0              | \$0              | \$0                        | \$0            | \$0