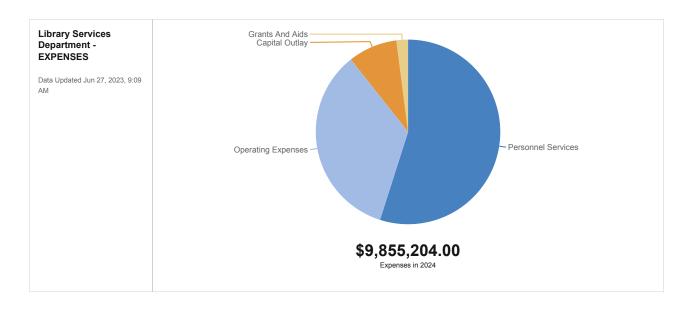

- (113) Library Fund to account for revenue and expenditures associated with the County Library System. Funding is generated by the levy of a County-wide Library MSTU.
- (114) Misdemeanor Probation Fund to account for the cost of supervision of the misdemeanor program. Financing is provided by a fee charged to a person on parole pursuant to Section 945.30, Florida Statutes.
- (115) Article V Fund to account for the revenues and expenses associated with Revision 7 to Article V of the State Constitution for certain court related programs.
- (116) Development Review Fee Fund to fund the County's Development Review processes. These funds are used in support of the review of all development within the County, support the Development Review Committee, Planning Board, Board of Adjustments, Rezoning Hearing examiner, and the BCC.
- (117) Perdido Key Mouse Fund to account for funds associated with an in-lieu fee utilized for impacts to the Perdido key beach mouse and habitat through development and encroachment.
- (118) RESTORE Fund— to account for revenues and expenditures for programs, projects and activities that restore and protect the environment and economy of the Gulf Coast Region. The Gulf Coast Restoration Fund (RESTORE) was Created in accordance with the Resources and Ecosystem Sustainability, Tourist Opportunities, and Revived Economies of the Gulf Coast States Act of 2012 (RESTORE Act; Subtitle F of Public Law 112-141);
- (119) Covid Escambia Fund to account for the revenues and expenditures of the Covid Cares Act.
- (120) S.H.I.P. Fund to account for the revenues and expenditures of the SHIP program, authorized pursuant to Section 420.907-420.9079, Florida Statutes. State revenue sharing proceeds received by the County for the SHIP program are used to create partnerships that produce and preserve affordable homeownership and multifamily housing. The source of funds is a documentary stamp surcharge.
- (121) Law Enforcement Trust Fund to account for revenues and expenditures thereof. Revenue is generated from forfeiture proceedings. These monies are deposited into a special Law Enforcement Trust Fund pursuant to Section 932.704, Florida Statutes.
- (122) Opioid Abatement Fund to account for revenues and expenditures thereof. The Opioid Abatement Funds, provided by the State of Florida, will be used to pilot a program that includes on-demand mobile treatment teams offering medication-assisted treatment.
- (124) Escambia County Affordable Housing Fund to account for the revenues and expenditures thereof. This fund provides funding to assist with delivery of affordable housing assistance and support for low-income families in Escambia County and the City of Pensacola, primarily in conjunction with the Escambia Consortium Home Program. This program provides a revolving housing trust fund reserve in order to advance recurring home-related project costs as required for individual home unit approval. Expenses from the fund are reimbursed with HUD-Home funds upon completion of each housing unit.
- (129) HUD Block Grant Entitlement Fund to account for Federal HUD Block Grant revenues and the expenditures thereof. The HUD-funded Community Development Block Grant program provides financial support primarily for low and moderate-income families/areas of the County.
- (130) Handicapped Parking Fines Fund to account for monies collected under Chapter 316, Florida Statutes, also known as the State Uniform Traffic Control, which authorizes counties to regulate the parking of vehicles and to enforce regulations relating to disabled persons parking.