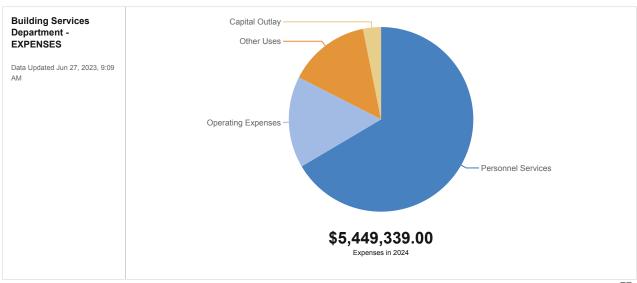

| \$364,550      | \$1,116,889           |

**Animal Welfare Department** 

### Building Services Fund 406



Provides high level of knowledge and experience regarding the integrity of buildings and facilities according to local codes in an effort to preserve a high degree of safety and soundness throughout the community. The office of Building Services is responsible for the inspections of structures, review and approval of construction plans prior to permit issuance, and investigative services related to complaints of unpermitted work, unlicensed contracting practices or general contractor complaints. Additionally, Building Services engages the community by hosting outreach events focused toward educating citizens on various Do-It-Yourself "How-To" workshops, tutorials and videos.



#### **Building Services Department - EXPENSES**

|                                        | 2020 - 21 Actual | 2021 - 22 Actual | 2022-23 Approved<br>Budget | 3/31/23 Actual | 23-24 Proposed Budget |
|----------------------------------------|------------------|------------------|----------------------------|----------------|-----------------------|
| Personnel Services                     |                  |                  | -                          |                |                       |
| (51201) Regular Salaries & Wages       | \$1,511,226      | \$1,734,570      | \$1,986,130                | \$806,796      | \$2,303,736           |
| (51304) Other Salaries - Terminal Pay  | \$0              | \$35,293         | \$0                        | \$28,703       | \$0