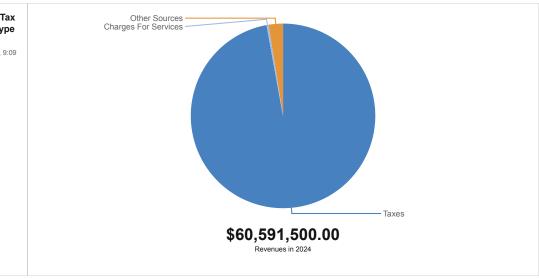

# Local Option Sales Tax Fund by Revenue Type

Data Updated Jun 27, 2023, 9:09

### **Local Option Sales Tax Fund**

|                         | 2020 - 21 Actual | 2021 - 22 Actual | 2022-23 Approved Budget | 3/31/23 Actual | 23-24 Proposed Budget |
|-------------------------|------------------|------------------|-------------------------|----------------|-----------------------|
| Revenues                |                  |                  |                         |                |                       |
| Taxes                   | \$58,513,941     | \$67,902,365     | \$55,000,000            | \$25,018,925   | \$62,000,000          |
| Intergovernment Revenue | \$3,683,188      | \$2,639,677      | \$0                     | \$4,524        | \$0                   |
| Charges For Services    | \$253,576        | \$225,733        | \$200,000               | \$111,142      | \$210,000             |
| Miscellaneous Revenues  | \$2,147,965      | \$1,940,836      | \$0                     | \$2,941,332    | \$0                   |
| Other Sources           | \$1,686,635      | \$0              | -\$1,260,000            | \$3,467,424    | -\$1,618,500          |
| REVENUES TOTAL          | \$66,285,305     | \$72,708,611     | \$53,940,000            | \$31,543,347   | \$60,591,500          |
| Expenses                | \$46,373,139     | \$42,048,915     | \$53,940,000            | \$29,431,693   | \$60,591,500          |
| REVENUES LESS EXPENSES  | \$19,912,166     | \$30,659,697     | \$0                     | \$2,111,653    | \$0                   |