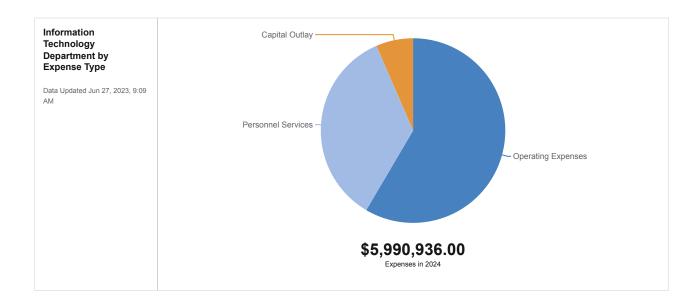

|                |                       |
| (53101) Professional Services | \$48,000         | \$52,800         | \$52,800                | \$30,800       | \$52,800              |
| OPERATING EXPENSES TOTAL      | \$48,000         | \$52,800         | \$52,800                | \$30,800       | \$52,800              |
| TOTAL                         | \$48,000         | \$52,800         | \$52,800                | \$30,800       | \$52,800              |

## Information Technology Fund 001/270102



Provides comprehensive technological data infrastructure, service, security and support for the Board of County Commissioners, various constitutional officers, and Article V agencies that enables them to further provide excellent service to the citizens of Escambia County.



|                                        | 2020 - 21 Actual | 2021 - 22 Actual | 2022-23 Approved<br>Budget | 3/31/23 Actual | 23-24 Proposed Budget |
|----------------------------------------|------------------|------------------|----------------------------|----------------|-----------------------|
| Personnel Services                     |                  |                  |                            |                |                       |
| (51201) Regular Salaries & Wages       | \$1,212,398      | \$1,253,517      | \$1,438,496                | \$533,170      | \$1,486,425           |
| (51304) Other Salaries - Terminal Pay  | \$0              | \$16,631         | \$0                        | \$16,227       | \$0                   |
| (51303) Other Sal Leave Buy Back       |