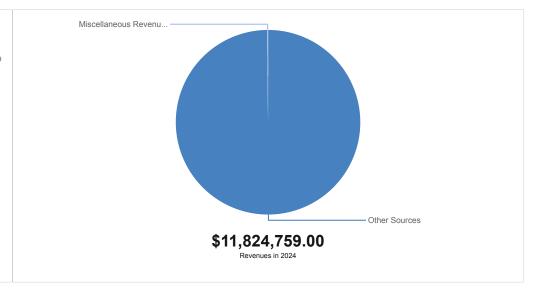

7,052,469                | \$0            | \$7,362,495           |
| (59818) Reserves-BCC PRJ               | \$0              | \$0              | \$1,300,000                | \$0            | \$230,000             |
| OTHER USES TOTAL                       | \$5,353,210      | \$7,368,841      | \$12,718,071               | \$3,057,801    | \$11,772,597          |
| EXPENSES TOTAL                         | \$196,838,289    | \$160,767,283    | \$195,558,417              | \$96,700,973   | \$187,197,069         |
| REVENUES LESS EXPENSES                 | -\$29,926,141    | \$83,910,063     | -\$45,440                  | \$8,509,495    | \$0                   |

### Fund Level Budgets

# Debt Service Fund - 203

### **Debt Service Fund by** Revenue Type

Data Updated Jun 27, 2023, 9:09





### **Debt Service Fund**

|                        | 2020 - 21 Actual | 2021 - 22 Actual | 2022-23 Approved Budget | 3/31/23 Actual     | 23-24 Proposed Budget |
|------------------------|------------------|------------------|-------------------------|--------------------|-----------------------|
| Revenues               | 2020 217101441   |                  |                         | 0/0 // 20 / (0/00) |                       |
| Miscellaneous Revenues | \$24,243         | \$21,559         | \$16,001                | \$158,442          | \$16,000              |
| Other Sources          |                  |                  |                         |                    |                       |
| Transfer From 001      | \$5,410,734      | \$5,405,333      | \$5,395,074