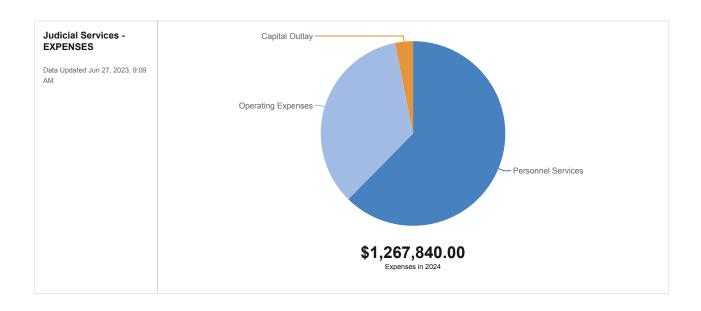

3        | \$39,663              |
| OPERATING EXPENSES TOTAL          | \$297,374        | \$313,524        | \$360,255                  | \$214,709      | \$379,147             |
| Capital Outlay                    |                  |                  |                            |                |                       |
| (56401) Machinery & Equipment     | \$0              | \$0              | \$12,000                   | \$3,188        | \$25,000              |
| CAPITAL OUTLAY TOTAL              | \$0              | \$0              | \$12,000                   | \$3,188        | \$25,000              |
| TOTAL                             | \$297,374        | \$313,524        | \$372,255                  | \$217,896      | \$404,147             |

### Judicial Services - Fund 115



#### **Judicial Services - EXPENSES**

|                                        | 2020 - 21 Actual | 2021 - 22 Actual | 2022-23 Approved<br>Budget | 3/31/23 Actual | 23-24 Proposed Budget |
|----------------------------------------|------------------|------------------|----------------------------|----------------|-----------------------|
| Personnel Services                     |                  |                  |                            |                |                       |
| (51201) Regular Salaries & Wages       | \$406,965        | \$444,459        | \$522,889                  | \$236,438      | \$572,028             |
| (51304) Other Salaries - Terminal Pay  | \$0              | \$763            | \$0                        | \$0            | \$0                   |
| (5