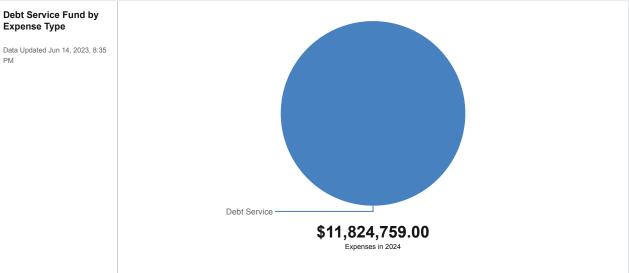

### **DEBT SERVICE FUND**

(203) Debt Service Fund – Created to account for and report financial resources that are restricted, committed, or assigned to expenditure for principal and interest. Debt Service funds are also used to report resources of legally mandated and financial resources that are being accumulated for principal and interest maturing in the future. These funds may also include a reserve as specified by certain bond covenants.

### **Local Option Sales Tax Fund**

|                         | 2020 - 21 Actual | 2021 - 22 Actual | 2022-23 Approved Budget | 3/31/23 Actual | 23-24 Proposed Budget |
|-------------------------|------------------|------------------|-------------------------|----------------|-----------------------|
| Revenues                |                  |                  |                         |                |                       |
| Taxes                   | \$58,513,941     | \$67,902,365     | \$55,000,000            | \$25,018,925   | \$62,000,000          |
| Intergovernment Revenue | \$3,683,188      | \$2,639,677      | \$0                     | \$4,524        | \$0                   |
| Charges For Services    | \$253,576        | \$225,733        | \$200,000               | \$111,142      | \$210,000             |
| Miscellaneous Revenues  | \$2,147,965      | \$1,940,836      | \$0                     | \$2,941,332    | \$0                   |
| Other Sources           | \$1,686,635      | \$0              | -\$1,260,000            | \$3,467,424    | -\$1,618,500          |
| REVENUES TOTAL          | \$66,285,305     | \$72,708,611     | \$53,940,000            | \$31,543,347   | \$60,591,500          |
| Expenses                | \$46,373,139     | \$42,048,915     | \$53,940,000            | \$29,431,693   | \$60,591,500          |
| REVENUES LESS EXPENSES  | \$19,912,166     | \$30,659,697     | \$0                     | \$2,111,653    | \$0                   |