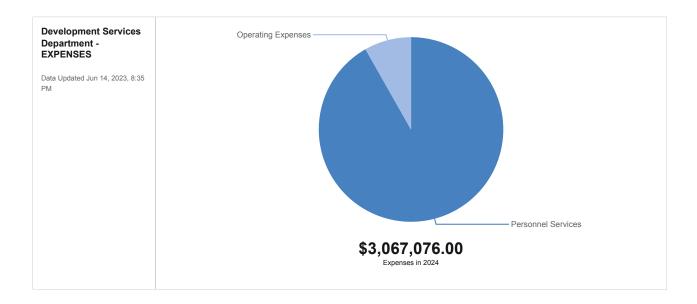

| (55201) Operating Supplies | \$4,991          | \$6,813          | \$7,500                 | \$0            | \$9,075               |
| OPERATING EXPENSES TOTAL   | \$4,991          | \$6,813          | \$7,500                 | \$0            | \$9,075               |
| TOTAL                      | \$4,991          | \$6,813          | \$7,500                 | \$0            | \$9,075               |

**Corrections Department** 

### **Development Services**



Provides knowledge and helpful services to Escambia County citizens concerning the planning and zoning of land development to help foster economic growth throughout the county. The Development Services Department oversees the Development Review Division, Planning & Zoning Division and Geographical Information Systems Division.



|                                        | 2020 - 21 Actual | 2021 - 22 Actual | 2022-23 Approved<br>Budget | 3/31/23 Actual | 23-24 Proposed Budget |
|----------------------------------------|------------------|------------------|----------------------------|----------------|-----------------------|
| Personnel Services                     |                  |                  |                            |                |                       |
| (51201) Regular Salaries & Wages       | \$1,441,771      | \$1,579,170      | \$1,771,832                | \$779,604      | \$1,995,230           |
| (51304) Other Salaries - Terminal Pay  | \$0              | \$36,452         | \$0                        | \$0            | \$0                   |
| (51301) Other Salaries & Wages         |