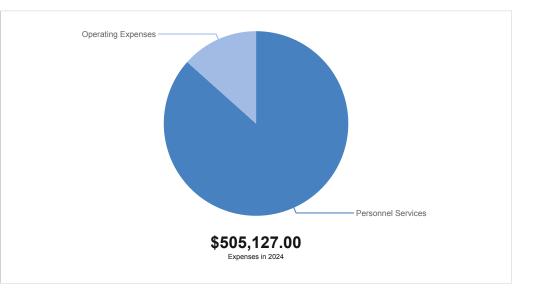

|
| (55101) Office Supplies           | \$284            | \$0              | \$500                      | \$0            | \$500                 |
| (55501) Training/Registration     | \$0              | \$0              | \$250                      | \$0            | \$250                 |
| OPERATING EXPENSES TOTAL          | \$10,198         | \$17,335         | \$26,300                   | \$15,748       | \$32,050              |
| TOTAL                             | \$68,287         | \$69,692         | \$77,115                   | \$27,826       | \$32,050              |

**Building Services Department** 

### Communications and Public Information Fund 001/380201



#### County Admin Department -Community and Media Relations D...

Data Updated Jun 16, 2023, 9:03



#### County Admin Department - Communications and Public Infor...

| 2020 - 21 Actual | 2021 - 22 Actual                                              | 2022-23 Approved<br>Budget                                                                     | 3/31/23 Actual                                                                                                                                | 23-24 Proposed Budget                                                                                                                                                  |
|------------------|---------------------------------------------------------------|------------------------------------------------------------------------------------------------|-------------------------------------------------------