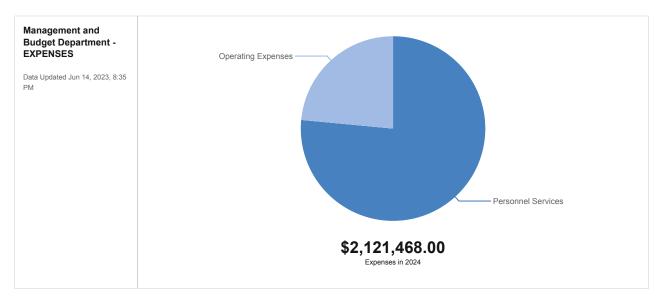

| \$521,407                  | \$268,357      | \$911,338             |

### Management and Budget



Oversees the implementation of the Board of County Commissioner's strategic vision and is responsible for all aspects of the budgetary system, including budget preparation and execution, expenditure and revenue forecasting, monitoring and reporting. The office supports the policy and program initiatives of the Escambia County Board of County Commissioners and County Administrator by providing professional municipal finance and budget analysis assistance to functions under the board. The office provides assistance to all county departments so that those departments can perform their tasks and services in an effective and efficient manner to better serve the citizens of Escambia County.



### Management and Budget Department - EXPENSES

|                                        | 2020 - 21 Actual | 2021 - 22 Actual | 2022-23 Approved<br>Budget | 3/31/23 Actual | 23-24 Proposed Budget |
|----------------------------------------|------------------|------------------|----------------------------|----------------|-----------------------|
| Personnel Services                     |                  |                  |                            |                |                       |
| (51201) Regular Salaries & Wages       | \$696,619        | \$664,459        | \$1,104,119                | \$450,502      | \$1,147,298           |
| (51304) Other Salaries - Terminal Pay  | \$0              | \$30,155         | \$0                        | \$2,523        | \$0