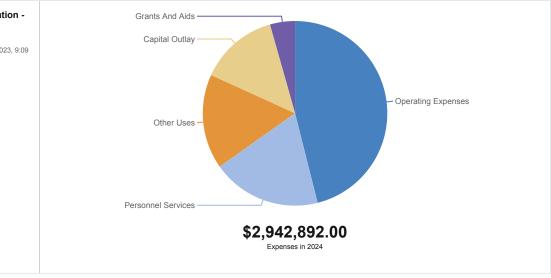

|                  |                            |                |                       |
| (56401) Machinery & Equipment     | \$29,440         | \$114,623        | \$30,000                   | \$6,625        | \$30,000              |
| CAPITAL OUTLAY TOTAL              | \$29,440         | \$114,623        | \$30,000                   | \$6,625        | \$30,000              |
| TOTAL                             | \$510,866        | \$687,912        | \$681,138                  | \$359,863      | \$638,056             |

### **Court Administration**

#### Fund 110/115/131

## Local Options/Court Security/Drug Abuse Trust & Treatment/Family Mediation/Juvenile Programs/Law Library/Legal Aid/Mental Health

#### Court Administration - EXPENSES

Data Updated Jun 27, 2023, 9:09



#### Court Admin

|                                        | 2020 - 21 Actual | 2021 - 22 Actual | 2022-23 Approved<br>Budget | 3/31/23 Actual | 23-24 Proposed Budget |
|----------------------------------------|------------------|------------------|----------------------------|----------------|-----------------------|
| Personnel Services                     |                  |                  | <del>-</del>               |                |                       |
| (51201) Regular Salaries & Wages       | \$288,005        | \$302,605        | \$354,680                  | \$151,065      | \$371,595             |
| (51304) Other Salaries - Terminal Pay  | \$0              | \$1,285          | \$0                        | \$3,251        | \$0                   |
| (52101) FICA Taxes