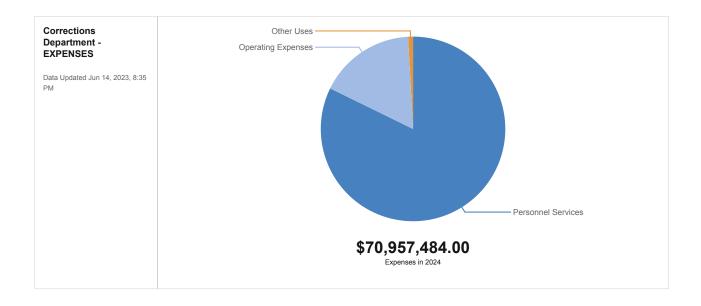

| \$302          | \$2,900               |
| OPERATING EXPENSES TOTAL               | \$45,924         | \$14,575         | \$60,188                   | \$11,209       | \$67,688              |
| TOTAL                                  | \$403,034        | \$374,337        | \$477,085                  | \$206,772      | \$505,127             |

#### **County Administration Department**

### Corrections



Devoted to serving the public by maintaining a balanced, safe, and secure correctional system of institutional and community corrections programs. Collectively, we provide a healthy environment for criminal offenders to maximize opportunities through accountability for actions, treatment, education, and positive reinforcement within a safe, secure, and fair Corrections Department.



|                                        | 2020 - 21 Actual | 2021 - 22 Actual | 2022-23 Approved<br>Budget | 3/31/23 Actual | 23-24 Proposed Budget |
|----------------------------------------|------------------|------------------|----------------------------|----------------|-----------------------|
| Personnel Services                     |                  |                  |                            |                |                       |
| (51201) Regular Salaries & Wages       | \$23,258,889     | \$24,491,736     | \$31,892,290               | \$13,058,898   | \$32,554,823          |
| (51901) Reimbursed Salaries/Wages      | \$0              | -\$1,373         | \$0                        | -\$188         | \$0                   |
| (51304) Other Salaries - Terminal Pay  |