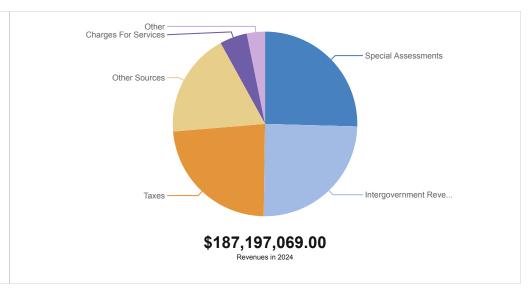

### Special Revenue Funds by Revenue Type

Data Updated Jun 27, 2023, 9:09

### **Special Revenue Funds**

|                         | 2020 - 21 Actual | 2021 - 22 Actual | 2022-23 Approved<br>Budget | 3/31/23 Actual | 23-24 Proposed Budget |
|-------------------------|------------------|------------------|----------------------------|----------------|-----------------------|
| Revenues                |                  |                  |                            |                |                       |
| Revenues                | \$487,031        | \$139,677        | \$0                        | \$161,230      | \$0                   |
| Taxes                   | \$42,738,057     | \$47,919,630     | \$41,206,269               | \$25,521,779   | \$43,893,314          |
| Permit,Fees,Spec Asmts  | \$502,589        | \$516,631        | \$422,000                  | \$228,464      | \$405,150             |
| Intergovernment Revenue | \$62,214,983     | \$103,185,672    | \$55,567,588               | \$13,523,882   | \$46,393,746          |
| Charges For Services    | \$10,656,601     | \$10,879,991     | \$9,235,413                | \$5,021,411    | \$9,007,318           |