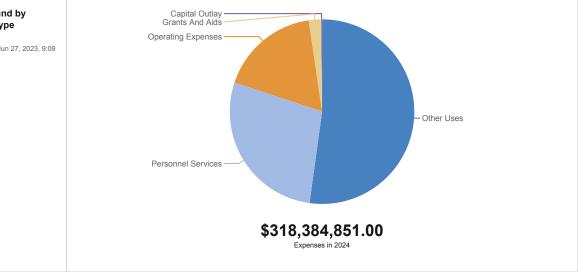

### General Fund by **Expense Type**

Data Updated Jun 27, 2023, 9:09

### General Fund

|                         | 2020 - 21 Actual | 2021 - 22 Actual | 2022-23 Approved<br>Budget | 3/31/23 Actual | 23-24 Proposed Budget |
|-------------------------|------------------|------------------|----------------------------|----------------|-----------------------|
| Revenues                |                  |                  |                            |                |                       |
| Taxes                   | \$134,492,650    | \$142,051,088    | \$175,818,339              | \$127,998,877  | \$196,005,875         |
| Intergovernment Revenue | \$43,879,508     | \$49,554,755     | \$40,164,400               | \$20,273,582   | \$47,113,200          |
| Charges For Services    | \$2,532,797      | \$2,096,334      | \$1,987,600                | \$795,095      | \$1,822,100           |
| Fines & Forfeitures     | \$67,233         | \$55,808         | \$50,000                   | \$22,586       | \$50,000              |
| Miscellaneous Revenues  | \$9,599,999      | \$5,150,934      | \$5,478,710                | \$4,834,439    | \$5,700,576           |
| Other Sources           | \$4,894,638      | \$7,135,995      | \$45,455,305               | \$1,756,718    | \$52,711,900          |
| Franchise Fees          | \$13,922,578     | \$14,339,162     | \$14,050,200               | \$6,140,592    | \$14,075,200          |
| Special Assessments     | \$939,798        | \$906,307        | \$940,000                  | \$824,416      | \$906,000             |
|                         |                  |                  |                            |                |                       |

|                                                                  | 2020 - 21 Actual        | 2021 - 22 Actual         | 2022-23 Approved<br>Budget | 3/31/23 Actual                    | 23-24 Proposed Budge       |
|------------------------------------------------------------------|-------------------------|--------------------------|----------------------------|-----------------------------------|----------------------------|
| REVENUES TOTAL                                                   | \$210,329,202           | \$221,290,384            | \$283,944,554              | \$162,646,306                     | \$318,384,851              |
| Expenses                                                         |                         |                          |                            |                                   |                            |
| Expenses                                                         | \$1,028,436             | \$0                      | \$0                        | \$0                               | \$0                        |
| Personnel Services                                               |                         |                          | ****                       | ****                              |                            |
| (51101) Executive Salaries                                       | \$816,288               | \$514,732                | \$964,803                  | \$312,387                         | \$1,039,588                |
| (51201) Regular Salaries & Wages                                 | \$31,951,765            | \$34,946,613             | \$43,711,848               | \$18,464,289                      | \$51,000,772               |
| (51901) Reimbursed Salaries/Wages                                | -\$6,823,435            | \$15,643                 | \$0                        | \$15,200                          | \$0                        |
| (51304) Other Salaries - Terminal Pay                            | \$0                     | \$1,342,177              | \$0                        | \$211,734                         | \$0.004.50                 |
| (51301) Other Salaries & Wages                                   | \$797,297               | \$645,952                | \$1,645,678                | \$358,973                         | \$2,221,527                |
| (51303) Other Sal Leave Buy Back                                 | \$375,793               | \$0                      | \$0                        | \$0                               | \$3,946,500                |
| (51401) Overtime                                                 | \$2,355,290             | \$4,828,654              | \$3,330,978                | \$2,514,734                       | \$3,816,500                |
| (51501) Special Pay                                              | \$203,945               | \$288,144                | \$874,738                  | \$144,751                         | \$652,093                  |
| (52101) FICA Taxes                                               | \$2,646,536             | \$3,142,320              | \$3,812,193                | \$1,611,485                       | \$4,424,36                 |
| (52102) FICA Pretax Savings                                      | \$136,929               | \$123,579                | \$0                        | \$63,405                          | \$13,900,575               |
| (52201) Retirement Contributions                                 | \$6,276,715             | \$7,536,492              | \$8,666,955                | \$4,608,801                       | \$13,809,578               |
| (52301) Life & Health Insurance                                  | \$8,298,476             | \$10,234,569             | \$10,127,926               | \$4,467,488                       | \$10,535,43                |
| (52401) Worker's Compensation                                    | \$928,488               | \$1,021,712              | \$1,082,328                | \$540,208                         | \$1,328,300                |
| (52501) Unemployment Compensation                                | \$184,745               | \$30,159<br>\$64,670,745 | \$100,000<br>\$74,317,447  | \$9,041<br><b>\$33,322,494</b>    | \$100,000                  |
| PERSONNEL SERVICES TOTAL Operating Expenses                      | \$48,148,831            | \$64,670,745             | \$74,317,447               | φοο,ο <b>∠</b> 2,4 <del>9</del> 4 | \$88,928,15                |
|                                                                  | ¢2 150 544              | ¢2 054 705               | ¢4 040 500                 | ¢2 222 204                        | ØE 200 000                 |
| (53101) Professional Services                                    | \$3,158,511             | \$3,951,785              | \$4,912,508                | \$2,232,304                       | \$5,299,96                 |
| (53301) Court Reporter Services                                  | \$14,143                | \$12,905                 | \$750                      | \$9,254                           | \$14,75                    |
| (53401) Other Contractual Service                                | \$4,506,442             | \$4,338,442              | \$4,402,252                | \$2,293,743                       | \$4,985,70                 |
| (54001) Travel & Per Diem                                        | \$366,523               | \$534,471                | \$543,646                  | \$229,564                         | \$651,72                   |
| (54101) Communications                                           | \$916,855               | \$626,243                | \$937,121                  | \$288,332                         | \$977,66                   |
| (54102) Postage-Trim                                             | \$173,138               | \$205,223                | \$185,000                  | \$0                               | \$225,00                   |
| (54201) Postage & Freight                                        | \$224,148               | \$243,740                | \$284,432                  | \$33,701                          | \$494,49                   |
| (54301) Utility Services                                         | \$5,457,593             | \$6,875,200              | \$7,414,868                | \$2,939,269                       | \$7,853,21                 |
| (56813) Lease-Equip Right to Use                                 | \$0                     | \$376,532                | \$0                        | \$376,532                         | \$420.25                   |
| (54401) Rentals & Leases                                         | \$80,801                | \$104,186                | \$145,061                  | \$90,434                          | \$136,35                   |
| (54514) Claims-General Liability                                 | \$341,566               | \$508,904                | \$281,000                  | \$529,018                         | \$300,00                   |
| (54503) Premium-Property/Building                                | \$0                     | \$3,070,995              | \$0<br>\$175,028           | \$4,148,032<br>\$172,049          | \$7,382,56                 |
| (54504) Premium-Vehicle                                          | \$0                     | \$174,164                |                            |                                   | \$249,12                   |
| (54501) Insurance/Surety Bonds                                   | \$11,125<br>\$2,427,969 | \$2,593                  | \$33,365                   | \$0                               | \$5,00                     |
| (54509) Payment To Property Ins                                  |                         | \$0                      | \$4,148,032                | \$0                               | \$209.21                   |
| (54608) Vehicle Repair & Maintenance                             | \$45,614                | \$201,212                | \$238,315                  | \$86,225                          | \$308,31                   |
| (54601) Repair & Maintenance                                     | \$4,012,556             | \$4,975,083              | \$6,472,039                | \$3,445,170                       | \$6,458,44<br>\$320,76     |
| (54701) Printing & Binding                                       | \$207,289               | \$231,366                | \$237,069                  | \$115,884                         | \$127,98                   |
| (54801) Promotional Activities                                   | \$50,985<br>\$956,471   | \$73,884                 | \$84,206                   | \$45,599<br>\$437,114             |                            |
| (54901) Other Current Chgs & Obl.                                | \$5,278,695             | \$325,137<br>\$4,876,428 | \$1,376,917<br>\$4,699,298 | \$2,741,257                       | \$1,227,570<br>\$5,181,340 |
| (54903) Medical Assistance For Ne                                |                         |                          |                            |                                   |                            |
| (54905) Legal Advertising                                        | \$21,713<br>\$10,405    | \$21,259<br>\$7,411      | \$26,000<br>\$12,000       | \$9,114<br>\$4,183                | \$24,00<br>\$15,00         |
| (54908) Municipal Code<br>(54909) Fl Dor Cse Service             | \$39,670                | \$43,880                 | \$45,000                   | \$25,980                          | \$45,00                    |
|                                                                  |                         |                          |                            |                                   | \$7,357,71                 |
| (54910) Tax Increm Fin City Of Pe<br>(54922) Military Discharges | \$4,936,241<br>\$0      | \$5,535,203<br>\$0       | \$6,417,222<br>\$0         | \$6,416,757<br>\$0                | \$7,357,71                 |
| (54930) Tax Increm Fin Century                                   | \$18,895                | \$25,159                 | \$33,892                   | \$34,356                          | \$28,67                    |
| (54931) Host Ordinance Items                                     | \$26,696                | \$25,700                 | \$33,692                   | \$34,336                          | \$20,07                    |
| (55101) Office Supplies                                          | \$20,696                | \$25,700                 | \$343,453                  | \$21,200                          | \$306,34                   |
| (55206) Capital Under \$5K                                       | \$0                     | \$128,174                | \$0                        | \$24,331                          | \$300,34                   |
| (55201) Operating Supplies                                       | \$3,496,113             | \$3,888,433              | \$4,037,172                | \$1,249,326                       | \$4,582,46                 |
| (55203) Computer Equip Under \$5K                                | \$3,490,113             | \$3,000,433              | \$250,000                  | \$1,249,320                       | \$250,00                   |
| (55204) Fuel                                                     | \$299,754               | \$316,984                | \$522,614                  | \$159,617                         | \$505,00                   |
| (55226) Fuel For General Fund                                    | \$0                     | \$0                      | \$500                      | \$139,017                         | \$303,01                   |
| (55301) Road Materials & Supplies                                | \$2,177                 | \$5,989                  | \$45,000                   | \$5,714                           | <br>\$45,00                |
| (55401) Book/Publ/Subscript/Membership                           | \$139,872               | \$204,637                | \$187,392                  | \$93,748                          | \$45,00                    |
| (55501) Training/Registration                                    | \$91,099                | \$102,575                | \$319,516                  | \$98,663                          | \$315,91                   |
| OPERATING EXPENSES TOTAL                                         | \$37,535,739            | \$42,238,850             | \$48,858,620               | \$28,492,217                      | \$55,933,70                |
| Capital Outlay                                                   | ψυ,,υυυ,,υυ             | ψ-72,200,000             | ψ <del>τ</del> 0,030,020   | ₩ <b>2</b> 0,702,217              | ψυυ,συυ, / Ο.              |
| Supital Sullay                                                   |                         |                          |                            |                                   |                            |

|                                                        | 0000 04 4 -41    | 0004 00 4 -41    | 2022-23 Approved | 0/04/00 A -41  | 00 04 Burnered Burdent |
|--------------------------------------------------------|------------------|------------------|------------------|----------------|------------------------|
|                                                        | 2020 - 21 Actual | 2021 - 22 Actual | Budget           | 3/31/23 Actual | 23-24 Proposed Budget  |
| (56201) Buildings                                      | \$141,290        | \$18,779         | \$0              | \$80,726       | \$0                    |
| (56259) Bldg Yr End Accruals                           | \$1,365          | \$0              | \$0              | \$0            | \$0                    |
| (56301) Improv Other Than Buildgs                      | \$5,600          | \$0              | \$0              | \$0            | \$0                    |
| (56401) Machinery & Equipment                          | \$635,242        | \$688,597        | \$361,000        | \$262,092      | \$472,800              |
| (56402) Vehicles                                       | \$0              | \$365,843        | \$0              | \$57,782       | \$0                    |
| (56459) Equip Yrend Accruals                           | \$0              | \$19,234         | \$0              | \$0            | \$0                    |
| (56801) Intangible Assets                              | \$13,190         | \$0              | \$0              | \$0            | \$0                    |
| CAPITAL OUTLAY TOTAL                                   | \$796,686        | \$1,284,596      | \$361,000        | \$400,601      | \$472,800              |
| Grants And Aids                                        |                  |                  |                  |                |                        |
| (58101) Aids To Government Agency                      | \$4,148,836      | \$3,618,597      | \$3,228,546      | \$1,614,273    | \$3,009,543            |
| (58106) Dept Juv Justice Costs                         | \$3,038,445      | \$1,851,223      | \$2,049,997      | \$977,711      | \$2,400,000            |
| (58201) Aids To Private Organiz.                       | \$1,220,161      | \$533,644        | \$1,055,353      | \$207,955      | \$1,063,903            |
| (58204) Human Relations Commissio                      | \$4,267          | \$68,515         | \$84,265         | \$0            | \$84,265               |
| (58205) W FI Regional Planning                         | \$31,161         | \$34,588         | \$34,588         | \$37,186       | \$37,186               |
| (58208) Pathways For Change                            | \$46,745         | \$0              | \$0              | \$0            | \$0                    |
| (58222) Pensacola'S Promise                            | \$18,050         | \$0              | \$18,050         | \$0            | \$0                    |
| (58226) Escambia Community Clinic                      | \$432,402        | \$390,630        | \$414,750        | \$0            | \$175,000              |
| (58231) Wildlife Sanctuary                             | \$33,250         | \$33,250         | \$33,250         | \$0            | \$31,250               |
| (58234) Nwfl Comp Svcs For Childr                      | \$154,200        | \$186,600        | \$145,700        | \$55,500       | \$145,700              |
| (58301) Other Grants & Aids                            | \$4,670,176      | \$6,000          | \$0              | \$0            | \$0                    |
| GRANTS AND AIDS TOTAL                                  | \$13,797,693     | \$6,723,047      | \$7,064,499      | \$2,892,625    | \$6,946,847            |
| Other Uses                                             |                  |                  |                  |                |                        |
| (59112) Transfer to Fund 112                           | \$10,000,000     | \$0              | \$0              | \$0            | \$0                    |
| (59143) Transfer To 143                                | \$0              | \$4,444,366      | \$5,842,689      | \$2,921,345    | \$9,851,884            |
| (59101) Transfers                                      | \$150,000        | \$0              | \$0              | \$0            | \$0                    |
| (59102) Transfer To 175                                | \$8,523,675      | \$9,057,601      | \$13,942,828     | \$6,278,801    | \$6,902,425            |
| (59106) Transfer To 203                                | \$5,410,734      | \$5,405,333      | \$5,395,074      | \$2,648,673    | \$5,296,809            |
| (59111) Transfer To 114                                | \$558,808        | \$1,040,835      | \$910,976        | \$455,488      | \$650,000              |
| (59115) Tif Transfer                                   | \$0              | \$0              | \$5,497,985      | \$0            | \$6,593,489            |
| (59120) Transfer To 102                                | \$50,000         | \$0              | \$0              | \$0            | \$0                    |
| (59127) Transfer To 115 - Art V                        | \$708,093        | \$931,981        | \$1,267,478      | \$633,739      | \$29,688               |
| (59129) Transfer To 118                                | \$15,000         | \$25,000         | \$25,000         | \$12,500       | \$25,000               |
| (59702) Constitutional Officers-Personal<br>Services   | \$65,995,014     | \$72,259,460     | \$76,625,483     | \$46,798,358   | \$81,239,463           |
| (59703) Constitutional Officers-Operating Expenditures | \$6,450,759      | \$7,415,156      | \$8,049,501      | \$4,779,137    | \$9,038,073            |
| (59704) Constitutional Officers-Capital Outlay         | \$100,000        | \$100,000        | \$100,000        | \$58,333       | \$100,000              |
| (59705) Tax Collector-Commission & Fees                | \$5,176,453      | \$5,374,735      | \$5,589,140      | \$3,260,331    | \$5,789,140            |
| (59707) Fees-Clk Of Circuit Court                      | \$3,596,520      | \$3,528,695      | \$4,009,701      | \$2,338,992    | \$5,025,569            |
| (59801) Reserves                                       | \$0              | \$0              | \$275,000        | \$0            | \$1,434,497            |
| (59802) Reserve For Contingency                        | \$0              | \$0              | \$22,000,000     | \$0            | \$30,000,000           |
| (59803) Reserve For Sheriff                            | \$0              | \$0              | \$1,250,000      | \$0            | \$1,625,000            |
| (59805) Reserve For Operating                          | \$0              | \$0              | \$2,562,133      | \$0            | \$2,502,306            |
| OTHER USES TOTAL                                       | \$106,735,056    | \$109,583,163    | \$153,342,988    | \$70,185,697   | \$166,103,343          |
| EXPENSES TOTAL                                         | \$208,042,441    | \$224,500,401    | \$283,944,554    | \$135,293,634  | \$318,384,851          |
| REVENUES LESS EXPENSES                                 | \$2,286,761      | -\$3,210,017     | \$0              | \$27,352,672   | \$0                    |