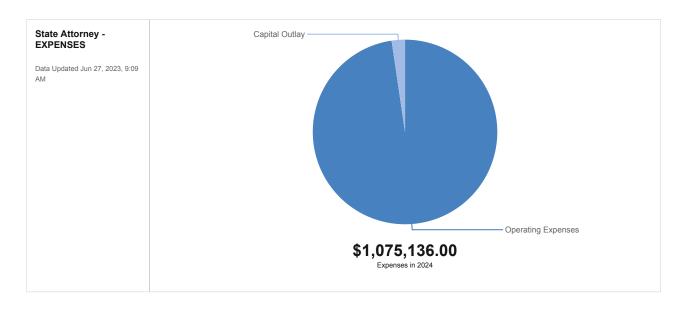

| \$0            | \$0                   |
| (56499) Equip Yr End Reclass          | -\$1,717,480     | -\$1,729,309     | \$0                        | \$0            | \$0                   |
| CAPITAL OUTLAY TOTAL                  | \$0              | \$0              | \$1,854,500                | \$454,493      | \$2,450,000           |
| TOTAL                                 | \$8,035,172      | \$8,284,140      | \$12,845,414               | \$6,181,903    | \$14,251,315          |



## **Judicial Services**

## State Attorney - Fund 115

The County is required to pay certain expenses for the Escambia County State Attorney's Office as outlined in the Florida Statutes. These expenses include communication and technology costs as defined by the Florida Statutes.



#### State Attorney - EXPENSES

|                                   | 2020 - 21 Actual | 2021 - 22 Actual | 2022-23 Approved<br>Budget | 3/31/23 Actual | 23-24 Proposed Budget |
|-----------------------------------|------------------|------------------|----------------------------|----------------|-----------------------|
| Operating Expenses                |                  |                  |                            |                |                       |
| (53401) Other Contractual Service | \$515,147        | \$676,253        | \$408,824                  | \$141,971      | \$338,200             |
| (54001) Travel & Per Diem         | \$0              | \$14             | \$0                        | \$0            | \$0                   |
| (54101) Communications