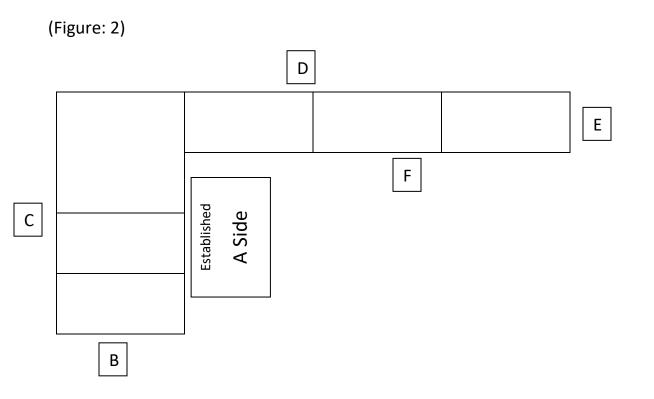

# <u>Labeling Sides – Abnormal shaped buildings</u>





## **Labeling Exposures**

Single story pod-style quadplex

(Figure: 3)

| C1 | C2                     |
|----|------------------------|
| B1 | (Fire Apartment)<br>A1 |

### A Side

#### Single story row houses or strip mall

(Figure: 4)

| B2 | B1 | (Fire apartment)<br>A1 | D1 | D2 |
|----|----|------------------------|----|----|
|----|----|------------------------|----|----|

## A Side

#### Multi story Apartments (Demonstrating stacking numbers)

(Figure: 5)

| Division 2 | Division 2 | Division 2       | Division 2 | Division 2 |
|------------|------------|------------------|------------|------------|
| B2         | B1         | A1               | D1         | D2         |
| Division 1 | Division 1 | (Fire Apartment) | Division 1 | Division 1 |
| B2         | B1         | A1