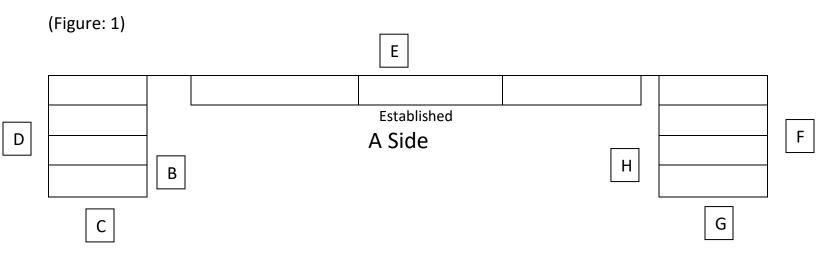

# <u>Labeling Sides – Abnormal shaped buildings</u>





## **Labeling Exposures**

Single story pod-style quadplex

(Figure: 3)

| C1 | C2                     |
|----|------------------------|
| B1 | (Fire Apartment)<br>A1 |

### A Side

#### Single story row houses or strip mall

(Figure: 4)

| B2 | B1 | (Fire apartment)<br>A1 | D1 | D2 |
|----|----|------------------------|----|----|
|----|----|------------------------|----|----|

## A Side

#### Multi story Apartments (Demonstrating stacking numbers)

(Figure: 5)

| Division 2 | Division 2 | Division 2       | Division 2 | Division 2 |
|------------|------------|------------------|------------|------------|
| B2         | B1         | A1               | D1         | D2         |
| Division 1 | Division 1 | (Fire Apartment) | Division 1 | Division 1 |
| B2         | B1         | A1