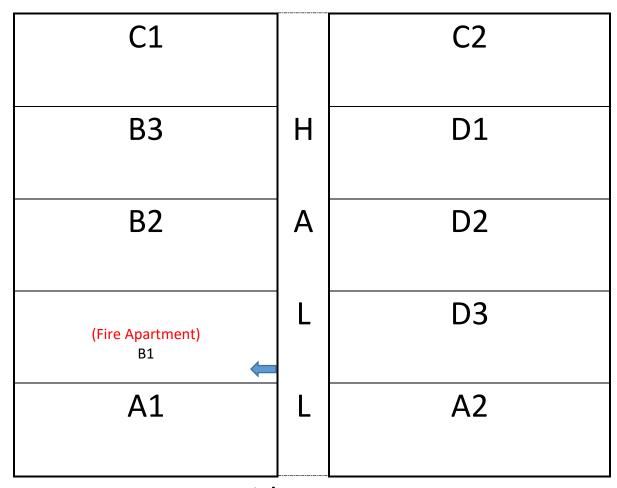

(Figure: 9)

A Side

(Figure: 10)

| B1                   | B2     |
|----------------------|--------|
| HALL/S               | STAIRS |
| A2                   | C1     |
| Fire Apartment<br>A1 | C2     |
| HALL/S               | STAIRS |
| D1                   | D2     |

Established
A Side