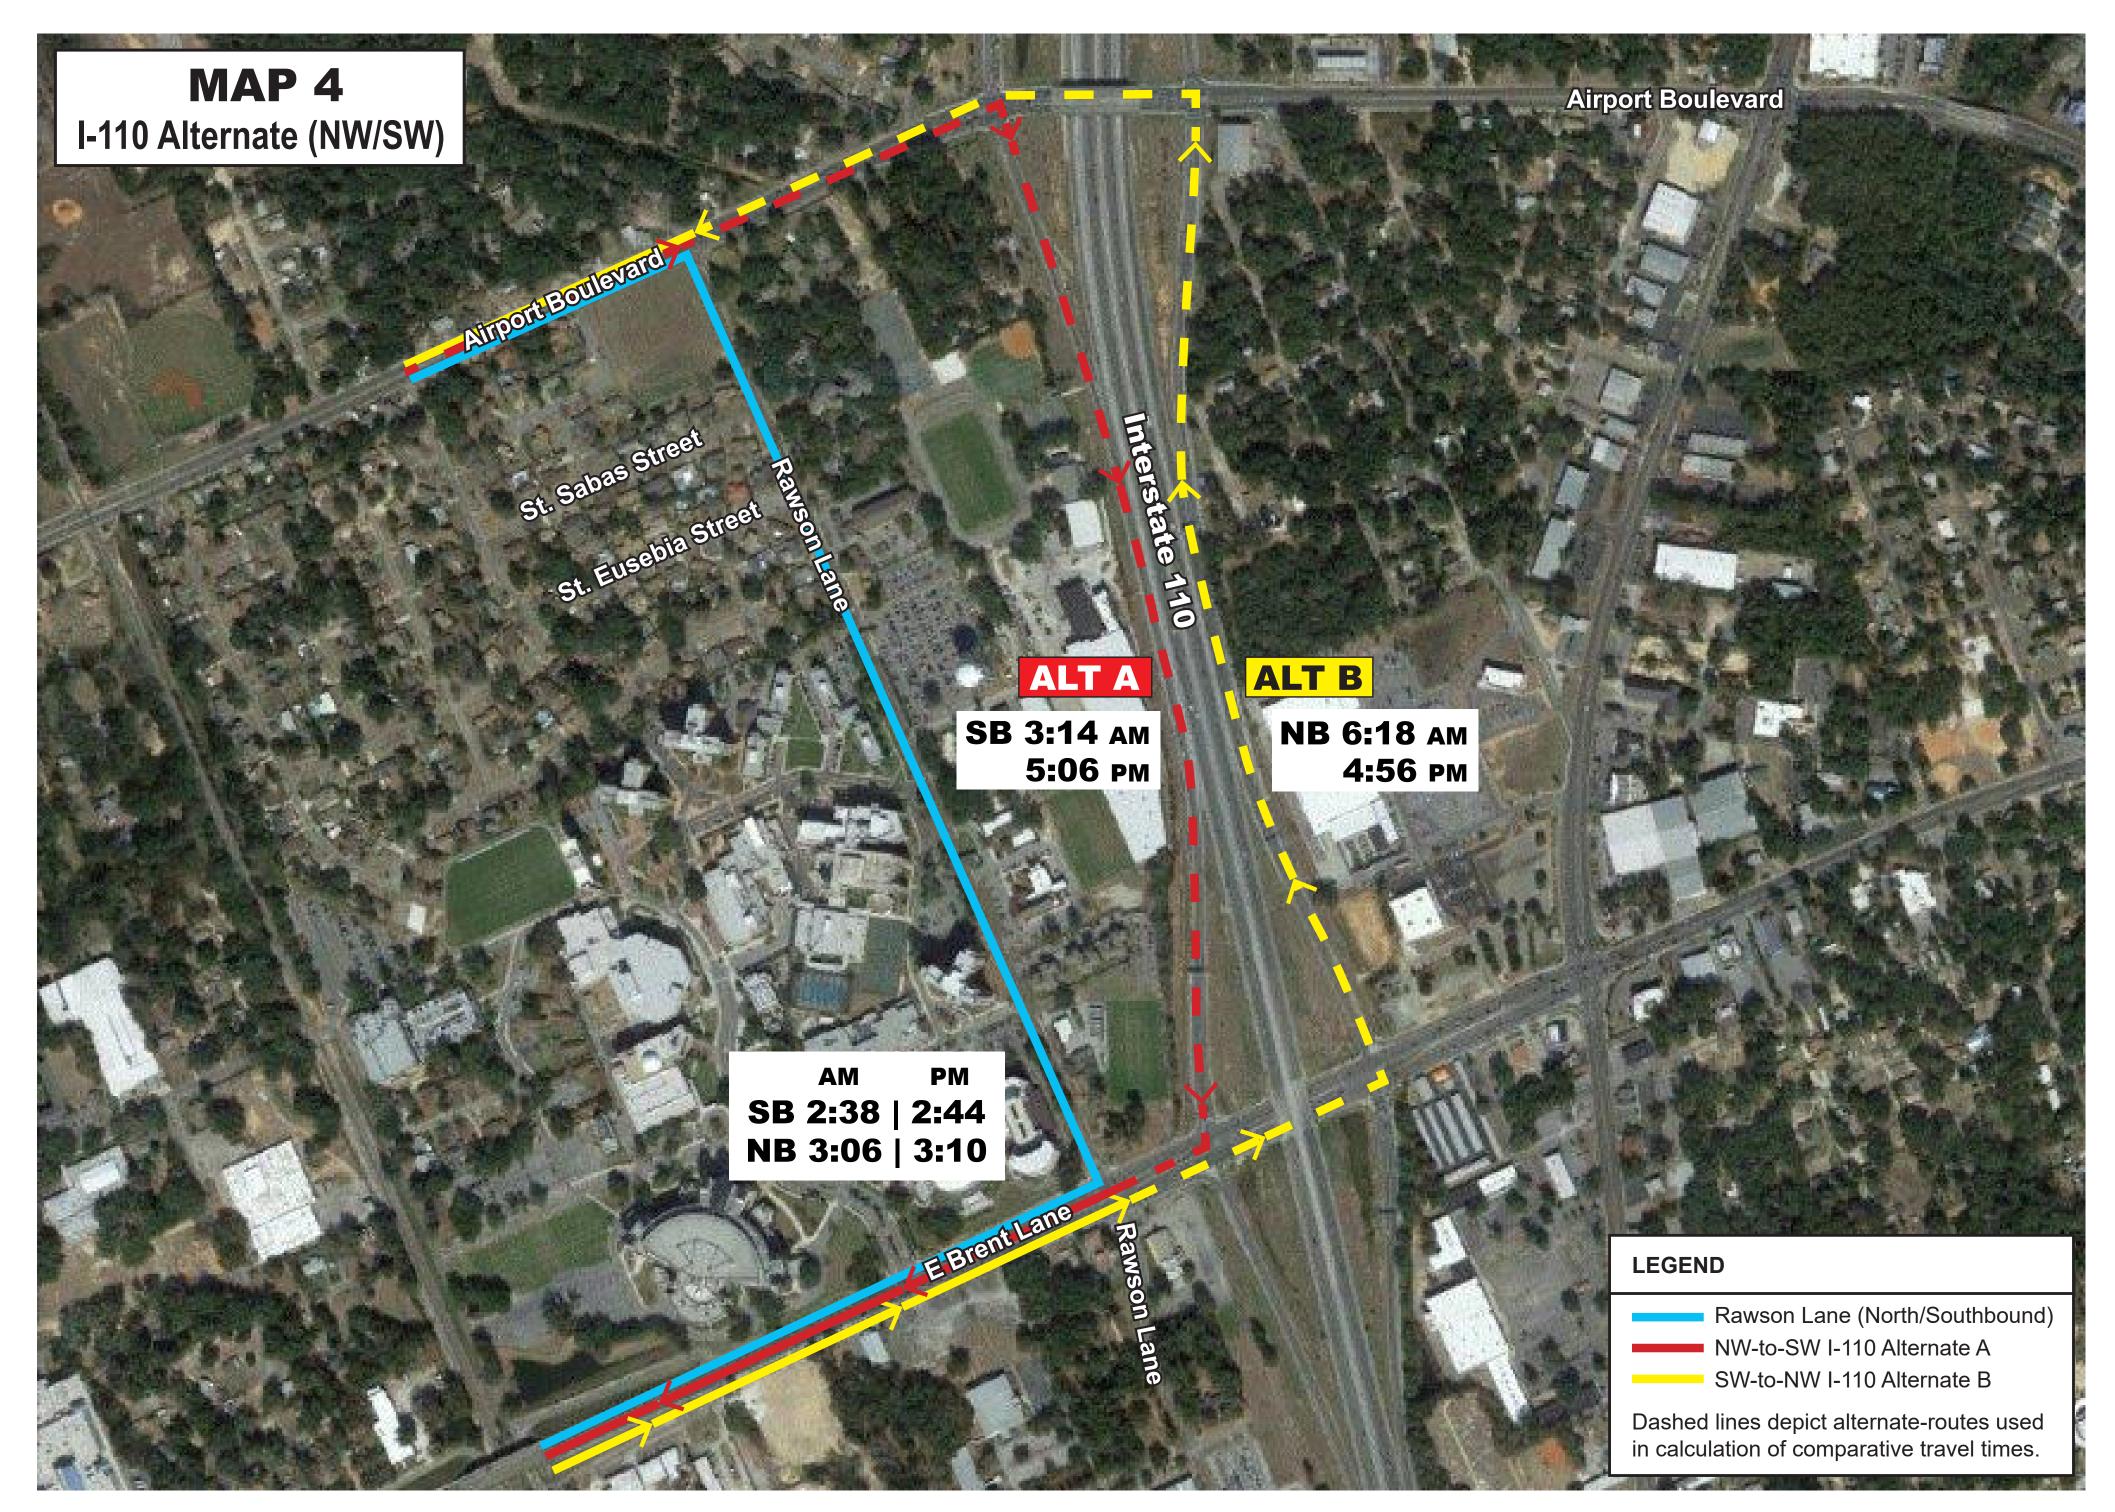

|        |          |         |        | SITE INF | ORMATION             |      |       |                      |            |            |                     | GEN      | ERAL IN     | ORMATIO         | N       |         |                |
|--------|----------|---------|--------|----------|----------------------|------|-------|----------------------|------------|------------|---------------------|----------|-------------|-----------------|---------|---------|----------------|
| Roadw  | ay ID:   |         |        |          |                      |      |       |                      | Analyst/Ot | server:    |                     |          |             | RF              |         |         |                |
| Site:  |          |         |        | Bren     | t/l110/Airpo         | t    |       | = .                  | Agency or  | Company:   | =                   | Er       |             | and Plant       |         |         |                |
| City:  |          |         |        |          | Pensacola            |      |       |                      | Date:      |            |                     |          |             | ıy, Novemb      |         |         |                |
| County |          | _       |        |          | Escambia             |      |       |                      | Time Perio |            |                     | om:      | 7:10 AM     |                 |         | 8:42 AM |                |
|        | st (MP): | BMF     | -      | 0.000    | EMP                  |      | 2.000 |                      |            | load Condi | tion:               |          |             | Dry/Clea        | r       |         |                |
| Posted | Speed (m | ph):    |        |          | 30 to 45             |      |       | '                    | Remarks:   |            |                     | M        | lap 4, Alto | rnative B       |         |         |                |
|        |          |         | TS     | - TDAEE  | IC SIGNAL            |      |       | S = STOP SIG         | 2M         | _          | 17-11               | EFT TURN | 0           |                 | P=PARKI |         | of <u>12</u>   |
|        | DELAY CO | nnes    |        |          | ESTRIANS             |      |       | = INCIDENT           |            |            |                     | STOPPIN  |             |                 | C = CON |         |                |
|        |          |         | OTHER: |          |                      |      |       |                      |            |            |                     |          |             |                 |         |         |                |
| CONT   | ROL PT   | rr trax |        |          | ts 110               |      |       | ts airport           |            |            | rr trax             |          |             |                 |         |         |                |
| LOCA   | TION     | Brent E | DE     | LAY      | I-110 N              | DE   | LAY   | Airport W            | DE         | LAY        | Airport W           | 1 DE     | LAY         |                 | DEI     | AY.     |                |
| MP     |          |         | Sec.   | Cause    |                      | Sec. | Cause |                      | Sec.       | Cause      |                     | Sec.     | Cause       |                 | Sec.    | Cause   |                |
|        |          | Time    | 48     | TS       | Cum                  | 84   | TS    | Cum                  | 3          | TS         | Cum                 |          |             | Cum             |         |         | Cum            |
|        |          | me      | -0     | 10       | Time (s)             |      | 10    | Time (s)             | 3          | 10         | Time (s)            |          |             | Time (s)        |         |         | Time (s        |
|        | 1        | 1       |        |          | 0:01:38              |      |       | 0:04:16              |            |            | 0:05:27             |          |             |                 |         |         |                |
|        |          | 7:10 AM |        |          | Lapse (s)            |      |       | Lapse (s)            |            |            | Lapse (s)           |          |             | Lapse (s)       |         |         | Lapse (:       |
|        |          | _       |        |          | 0:00:48<br>Cum       |      |       | 0:01:24<br>Cum       |            |            | 0:00:03<br>Cum      |          |             | Cum             |         |         | Cum            |
|        |          | Time    | 50     | TS       | Time (s)             | 96   | TS    | Time (s)             | 2          | TS         | Time (s)            |          |             | Time (s)        |         |         | Time (s        |
|        | 2        | 1       | 92     | TS       | 0:03:30              |      |       | 0:06:11              |            |            | 0:07:21             |          |             |                 |         |         |                |
|        |          | 7:24 AM |        |          | Lapse (s)            |      |       | Lapse (s)            |            |            | Lapse (s)           |          |             | Lapse (s)       |         |         | Lapse (:       |
|        |          |         |        |          | 0:02:22              |      |       | 0:01:36              |            |            | 0:00:02             |          |             |                 |         |         |                |
|        |          | Time    | 41     | TS       | Cum                  | 83   | TS    | Cum                  |            |            | Cum                 |          |             | Cum             |         |         | Cum            |
| R      |          |         |        |          | Time (s)             |      |       | Time (s)             |            |            | Time (s)            |          |             | Time (s)        |         |         | Time (s        |
| N      | 3        | l       |        |          | 0:01:42              |      |       | 0:04:15              |            |            | 0:05:19             |          |             |                 |         |         |                |
|        |          | 7:40 AM |        |          | Lapse (s)            |      |       | Lapse (s)<br>0:01:23 |            |            | Lapse (s)           |          |             | Lapse (s)       |         |         | Lapse (:       |
| N      |          | -       |        |          | 0:00:41<br>Cum       |      | _     | 0:01:23<br>Cum       |            |            | Cum                 |          |             | Cum             |         |         | Cum            |
| U      |          | Time    | 91     | TS       | Time (s)             | 83   | TS    | Time (s)             | 3          | TS         | Time (s)            |          |             | Time (s)        |         |         | Time (s        |
| В      | 4        | 1       |        |          | 0:02:37              |      |       | 0:05:07              |            |            | 0:06:22             |          |             |                 |         |         |                |
| E      |          | 7:53 AM |        |          | Lapse (s)            |      |       | Lapse (s)            |            |            | Lapse (s)           |          |             | Lapse (s)       |         |         | Lapse (:       |
| R      |          | 1       |        |          | 0:01:30              |      |       | 0:01:23              |            |            | 0:00:03             |          |             |                 |         |         |                |
|        |          | Time    | 5      | TS       | Cum                  | 83   | TS    | Cum                  | 6          | TS         | Cum                 |          |             | Cum             |         |         | Cum            |
|        |          |         | 118    | TS       | Time (s)<br>0:02:44  |      | - 10  | Time (s)<br>0:05:13  | ,          |            | Time (s)<br>0:06:32 |          |             | Time (s)        |         |         | Time (s        |
|        | 5        | 8:07 AM | 118    | 18       | U:02:44<br>Lapse (s) |      |       | U:U5:13<br>Lapse (s) |            |            | Lapse (s)           |          |             | Lapse (s)       |         |         | Lapse (:       |
|        |          | 0.U/ AM |        |          | 0:02:03              |      |       | 0:01:23              |            |            | 0:00:05             |          |             | cupse (s)       |         |         | rwhee (        |
|        | _        | _       | _      | _        | 0.00                 |      | _     | 0.0                  |            | _          | 0:00:06<br>Cum      | _        |             | -               |         |         | -              |
|        |          | Time    | 7      | TS       | Cum<br>Time (s)      | 85   | TS    | Cum<br>Time (s)      | 5          | TS         | Time (s)            |          |             | Cum<br>Time (s) |         |         | Cum<br>Time (s |
|        | 6        | 1       | 21     | TS       | 0:03:12              |      |       | 0:05:42              |            |            | 0:06:47             |          |             |                 |         |         |                |
|        | I        | 8:35 AM | 85     | TS       | Lapse (s)            |      |       | Lapse (s)            |            |            | Lapse (s)           |          |             | Lapse (s)       |         |         | Lapse (s       |

|                                                                     |                    |          |        |                   |                     | /EL T |                         | orida Depa<br>ND DE |                     |                      | ation               |         |           |                        |         | Form<br>TRAFFIC EN | 750-020-14<br>SNEERING<br>10/15 |
|---------------------------------------------------------------------|--------------------|----------|--------|-------------------|---------------------|-------|-------------------------|---------------------|---------------------|----------------------|---------------------|---------|-----------|------------------------|---------|--------------------|---------------------------------|
| Roadway IID: Site: City: County: Milepost (MP): Posted Speed (mph): |                    |          |        | SITE INFO         | DRMATION            |       |                         |                     |                     |                      |                     | GEN     | ERAL IN   | ORMATIO                | N       |                    |                                 |
|                                                                     | ray ID:            |          |        |                   |                     |       |                         |                     | Analyst/O           |                      | _                   |         |           | RF                     |         |                    |                                 |
|                                                                     |                    |          |        |                   | til110/Airpo        | rt    |                         |                     | Agency or<br>Date:  | Company:             | _                   | Er      |           | and Plant<br>v. Novemb |         |                    |                                 |
|                                                                     |                    | _        |        |                   | ensacola            |       |                         |                     | Date:<br>Time Peris |                      | Fro                 |         | 7-10 AM   |                        |         | 8-42 AN            | _                               |
|                                                                     |                    | FIME     |        | 0.000             | SCAMDIA<br>FMP      |       | 2.000                   |                     |                     | oa:<br>Road Condi    |                     |         | 7:10 AM   | Drv/Clea               |         | 8:42 AN            |                                 |
|                                                                     |                    |          | _      |                   | 30 to 45            | _     | 2.000                   |                     | Remarks:            |                      |                     | м       | an 4 Alte | rnative B              | •       |                    |                                 |
| · Care                                                              | a upeeu (iii       |          |        |                   | 00 10 40            |       |                         | _                   | CONTINUE POR        |                      |                     |         | шр ч, лиц | illianite D            | She     | et 12              | of 12                           |
|                                                                     |                    |          | T:     | S = TRAFF         | IC SIGNAL           |       | SS                      | = STOP SI           | 3N                  |                      | LT = LEI            | FT TURN | 3         |                        | P=PARK  | ING CARS           |                                 |
|                                                                     | DELAY CO           | DDES     |        | ED = PEDE         | STRIANS             |       |                         | = INCIDEN           | r                   |                      | B = BUS             | STOPPIN | G         |                        | C = CO! | VGESTION           |                                 |
|                                                                     |                    |          | OTHER: |                   |                     |       |                         |                     |                     |                      |                     |         |           |                        |         |                    |                                 |
| CONTROL PT<br>LOCATION<br>MP                                        | rr trax<br>Brent E | DE       | LAY    | ts 110<br>I-110 N | DE                  | LAY   | ts airport<br>Airport W | DE                  | LAY                 | rr trax<br>Airport W | DE                  | LAY     |           | DE                     | LAY     | -                  |                                 |
| MP                                                                  |                    |          | Sec.   | Cause             |                     | Sec.  | Cause                   |                     | Sec.                | Cause                |                     | Sec.    | Cause     |                        | Sec.    | Cause              |                                 |
|                                                                     |                    | Time     | 48     | TS                | Cum                 | 84    | TS                      | Cum                 | 3                   | TS                   | Cum                 |         |           | Cum                    |         |                    | Cum                             |
|                                                                     | 1                  |          |        |                   | Time (s)<br>0:01:38 |       |                         | Time (s)<br>0:04:16 | -                   |                      | Time (s)<br>0:05:27 |         |           | Time (s)               |         |                    | Time (s                         |
|                                                                     |                    | 7:10 AM  |        |                   | Lapse (s)           |       |                         | Lapse (s)           |                     |                      | Lapse (s)           |         |           | Lapse (s)              |         |                    | Lapse (:                        |
|                                                                     |                    |          |        |                   | 0:00:48             |       |                         | 0:01:24             |                     |                      | 0:00:03             |         |           |                        |         |                    |                                 |
|                                                                     |                    | Time     | 50     | TS                | Cum                 | 96    | TS                      | Cum                 | 2                   | TS                   | Cum                 |         |           | Cum                    |         |                    | Cum                             |
|                                                                     |                    |          | 92     | TS                | Time (s)<br>0:03:30 |       |                         | Time (s)<br>0:06:11 |                     |                      | Time (s)<br>0:07:21 |         |           | Time (s)               |         |                    | Time (s                         |
|                                                                     | 2                  | 7:24 AM  | 92     | 10                | Lapse (s)           |       |                         | Lapse (s)           |                     |                      | Lapse (s)           |         |           | Lapse (s)              |         |                    | Lapse (                         |
|                                                                     |                    | 7.24 /48 |        |                   | 0:02:22             |       |                         | 0:01:36             |                     |                      | 0:00:02             |         |           | Lepac (a)              |         |                    | capae (                         |
|                                                                     | _                  | _        | _      | _                 | Cum                 |       | _                       | Cum                 |                     |                      | Cum                 |         |           | Cum                    |         | _                  | Cum                             |
| R                                                                   |                    | Time     | 41     | TS                | Time (s)            | 83    | TS                      | Time (s)            |                     |                      | Time (s)            |         |           | Time (s)               |         |                    | Time (s                         |
| U                                                                   | 3                  |          |        |                   | 0:01:42             |       |                         | 0:04:15             |                     |                      | 0:05:19             |         |           |                        |         |                    |                                 |
| N                                                                   |                    | 7:40 AM  |        |                   | Lapse (s)           |       |                         | Lapse (s)           |                     |                      | Lapse (s)           |         |           | Lapse (s)              |         |                    | Lapse (:                        |
| N                                                                   |                    |          |        |                   | 0:00:41             |       |                         | 0:01:23             |                     |                      |                     |         |           |                        |         |                    |                                 |
| U                                                                   |                    | Time     | 91     | TS                | Cum<br>Time (s)     | 83    | TS                      | Cum<br>Time (s)     | 3                   | TS                   | Cum<br>Time (s)     |         |           | Cum<br>Time (s)        |         |                    | Cum<br>Time (s                  |
|                                                                     | 4                  |          |        |                   | 0.02:37             |       |                         | 0:05:07             |                     |                      | 0:06:22             |         |           | Time (s)               |         |                    | Time (s                         |
|                                                                     | 4                  | 7:53 AM  |        |                   | Lapse (s)           |       |                         | Lapse (s)           |                     |                      | Lapse (s)           |         |           | Lapse (s)              |         |                    | Lapse (                         |
| R                                                                   |                    |          |        |                   | 0:01:30             |       |                         | 0:01:23             |                     |                      | 0:00:03             |         |           |                        |         |                    | anger (                         |
|                                                                     |                    | Time     | 5      | TS                | Cum                 | 83    | TS                      | Cum                 | 6                   | TS                   | Cum                 |         |           | Cum                    |         |                    | Cum                             |
| M<br>B<br>E                                                         |                    | Time     | -      |                   | Time (s)            | 63    | 10                      | Time (s)            |                     | 10                   | Time (s)            |         |           | Time (s)               |         |                    | Time (s                         |
|                                                                     | 5                  |          | 118    | TS                | 0:02:44             |       |                         | 0:05:13             |                     |                      | 0:06:32             |         |           |                        |         |                    |                                 |
|                                                                     |                    | 8:07 AM  |        |                   | Lapse (s)           |       |                         | Lapse (s)           |                     |                      | Lapse (s)           |         |           | Lapse (s)              |         |                    | Lapse (:                        |
|                                                                     |                    | _        |        |                   | 0:02:03             |       | _                       | 0:01:23             |                     |                      | 0:00:06             |         |           |                        |         | _                  | -                               |
|                                                                     |                    | Time     | 7      | TS                | Cum<br>Time (s)     | 85    | TS                      | Cum<br>Time (s)     | 5                   | TS                   | Cum<br>Time (s)     |         |           | Cum<br>Time (s)        |         |                    | Cum<br>Time (s                  |
|                                                                     | 6                  |          | 21     | TS                | 0:03:12             |       |                         | 0:05:42             |                     |                      | 0:06:47             |         |           |                        |         |                    |                                 |
|                                                                     |                    | 8:35 AM  | 85     | TS                | Lapse (s)           |       |                         | Lapse (s)           |                     |                      | Lapse (s)           |         |           | Lapse (s)              |         |                    | Lapse (:                        |
|                                                                     | 1                  | 1        |        |                   | 0:01:53             |       |                         | 0:01:25             |                     |                      | 0:00:05             |         |           |                        |         |                    |                                 |

|                |            |         |       |            | TD 41           |      |       | orida Depar     |                    |                   |                 |                      |             |                 |                | TRAFFIC ENG | 10/15          |  |  |
|----------------|------------|---------|-------|------------|-----------------|------|-------|-----------------|--------------------|-------------------|-----------------|----------------------|-------------|-----------------|----------------|-------------|----------------|--|--|
|                |            |         |       | OUT THE    | I RAN           | EL I | IME A | ND DEI          | LAY                | HUDY              | FIELD           |                      |             | ORMATIO         |                |             |                |  |  |
| loadw          | ID-        | _       |       | SHEINF     | UKMATION        | _    |       |                 | Analyst/O          |                   |                 | GEN                  | EKAL INI    | RF              | N .            |             |                |  |  |
| coadw<br>lite: | ay ID:     |         |       | D          | nt/1110/Airpor  |      |       |                 |                    | Company:          | _               |                      |             | and Plant       | ina Bas        |             |                |  |  |
| itte:          |            | _       |       |            | Pensacola       |      |       |                 | ngency or<br>Date: | Company.          | _               | EI                   |             | v. Novemb       |                |             |                |  |  |
| ounty.         |            | _       |       |            | Fscambia        |      |       |                 | Date.<br>Time Peri |                   | From            |                      | 7:10 AM     |                 |                | 8:42 AM     | _              |  |  |
|                | it (MP):   | BME     | l+    | 0.000      | EMP:            |      | 2 000 |                 |                    | au.<br>Road Condi |                 |                      | 7.10 Am     | Dry/Clea        |                | 0.42 AM     |                |  |  |
|                | Speed (m   |         | _     |            | 30 to 45        | _    | 2.000 |                 | Remarks:           |                   | uon             | Map 4. Alternative B |             |                 |                |             |                |  |  |
| Carre          | Opeed (III | pm).    |       |            | 50 10 45        |      |       |                 | Vermille N.A.      |                   |                 |                      | iup 4, Aite | illiative D     | She            | et 12       | of 12          |  |  |
|                |            |         | 1     | S = TRAFF  | IC SIGNAL       |      | SS    | = STOP SIG      | 3N                 |                   | LT = LEI        | T TURN               | S           |                 |                | NG CARS     |                |  |  |
|                | DELAY CO   | DDES    | F     | PED = PEDI | ESTRIANS        |      |       | = INCIDENT      |                    |                   | B = BUS         | STOPPIN              | 4G          |                 | C = CONGESTION |             |                |  |  |
|                |            |         | OTHER |            |                 |      |       |                 |                    |                   |                 |                      |             |                 |                |             |                |  |  |
| ONT            | ROL PT     | rr trax |       | HAY        | ts 110          |      | 1 AY  | ts airport      |                    | 1 AY              | rr trax         |                      | HAY         |                 |                | AY          |                |  |  |
| OCAT           | ION        | Brent E | DE    | LAY        | I-110 N         | DE   | LAY   | Airport W       | DE                 | LAY               | Airport W       | DE                   | LAY         |                 | DE             | LAY         |                |  |  |
| IP.            |            |         | Sec.  | Cause      |                 | Sec. | Cause |                 | Sec.               | Cause             |                 | Sec.                 | Cause       |                 | Sec.           | Cause       | $\overline{}$  |  |  |
|                |            | Time    | 48    | TS         | Cum             | 84   | TS    | Cum             | 3                  | TS                | Cum             |                      |             | Cum             |                |             | Cum            |  |  |
|                |            |         | - 10  | 10         | Time (s)        |      |       | Time (s)        | ,                  | 7.0               | Time (s)        |                      |             | Time (s)        |                |             | Time (s        |  |  |
|                | 1          |         |       |            | 0:01:38         |      |       | 0:04:16         |                    |                   | 0:05:27         |                      |             |                 |                |             |                |  |  |
|                |            | 7:10 AM |       |            | Lapse (s)       |      |       | Lapse (s)       |                    |                   | Lapse (s)       |                      |             | Lapse (s)       |                |             | Lapse (        |  |  |
|                |            |         |       |            | 0:00:48<br>Cum  |      |       | 0:01:24<br>Cum  |                    |                   | 0:00:03<br>Cum  |                      |             | Cum             |                |             | Cum            |  |  |
|                |            | Time    | 50    | TS         | Time (s)        | 96   | TS    | Time (s)        | 2                  | TS                | Time (s)        |                      |             | Time (s)        |                |             | Time (s        |  |  |
|                | ,          |         | 92    | TS         | 0:03:30         |      |       | 0:06:11         |                    |                   | 0:07:21         |                      |             | 1000 (2)        |                |             | rane (a        |  |  |
|                | -          | 7:24 AM |       |            | Lapse (s)       |      |       | Lapse (s)       |                    |                   | Lapse (s)       |                      |             | Lapse (s)       |                |             | Laose (        |  |  |
|                |            |         |       |            | 0:02:22         |      |       | 0.01:36         |                    |                   | 0:00:02         |                      |             |                 |                |             |                |  |  |
|                |            | Time    | 41    | TS         | Cum             | 83   | TS    | Cum             |                    |                   | Cum             |                      |             | Cum             |                |             | Cum            |  |  |
| R              |            | Time    | 41    | 18         | Time (s)        | 83   | 18    | Time (s)        |                    |                   | Time (s)        |                      |             | Time (s)        |                |             | Time (s        |  |  |
| U              | 3          |         |       |            | 0:01:42         |      |       | 0:04:15         |                    |                   | 0:05:19         |                      |             |                 |                |             |                |  |  |
| N              |            | 7:40 AM |       |            | Lapse (s)       |      |       | Lapse (s)       |                    |                   | Lapse (s)       |                      |             | Lapse (s)       |                |             | Lapse (        |  |  |
| N              |            |         |       |            | 0:00:41         |      |       | 0:01:23         |                    |                   |                 |                      |             |                 |                |             |                |  |  |
| U              |            | Time    | 91    | TS         | Cum<br>Time (s) | 83   | TS    | Cum<br>Time (s) | 3                  | TS                | Cum<br>Time (s) |                      |             | Cum<br>Time (s) |                |             | Cum<br>Time (s |  |  |
| M              |            | 1       |       |            | 0:02:37         |      |       | 0:05:07         |                    |                   | 0:06:22         |                      |             | remê (S)        |                |             | riine (s       |  |  |
| B              | 4          | 7:53 AM |       |            | Lapse (s)       |      |       | Lapse (s)       |                    |                   | Lapse (s)       |                      |             | Lapse (s)       |                |             | Lapse (        |  |  |
| R              |            | 7.55 AM |       |            | 0:01:30         |      |       | 0:01:23         |                    |                   | 0:00:03         |                      |             | capati (5)      |                |             | rehon (        |  |  |
|                |            |         |       |            | Cum             |      |       | Cum             |                    |                   | Cum             |                      |             | Cum             |                | _           | Cum            |  |  |
|                |            | Time    | 5     | TS         | Time (s)        | 83   | TS    | Time (s)        | 6                  | TS                | Time (s)        |                      |             | Time (s)        |                |             | Time (s        |  |  |
|                | 5          |         | 118   | TS         | 0:02:44         |      |       | 0:05:13         |                    |                   | 0:06:32         |                      |             |                 |                |             |                |  |  |
|                |            | 8:07 AM |       |            | Lapse (s)       |      |       | Lapse (s)       |                    |                   | Lapse (s)       |                      |             | Lapse (s)       |                |             | Lapse (        |  |  |
|                |            |         |       |            | 0:02:03         |      |       | 0:01:23         |                    |                   | 0:00:06         |                      |             |                 |                |             |                |  |  |
|                |            | Time    | 7     | TS         | Cum             | 85   | TS    | Cum             | 5                  | TS                | Cum             |                      |             | Cum             |                |             | Cum            |  |  |
|                |            | Time    | 7     | TS         | Time (s)        | 85   | rs    | Time (s)        | 5                  | rs                | Time (s)        |                      |             | Time (s)        |                |             | Time (s        |  |  |
|                | 6          |         | 21    | TS         | 0:03:12         |      |       | 0:05:42         |                    |                   | 0:06:47         |                      |             |                 |                |             |                |  |  |
|                |            | 8:35 AM | 85    | TS         | Lapse (s)       |      |       | Lapse (s)       |                    |                   | Lapse (s)       |                      |             | Lapse (s)       |                |             | Lapse (:       |  |  |
|                |            | 1       |       |            | 0:01:53         |      |       | 0:01:25         |                    |                   | 0:00:05         |                      |             |                 |                |             |                |  |  |