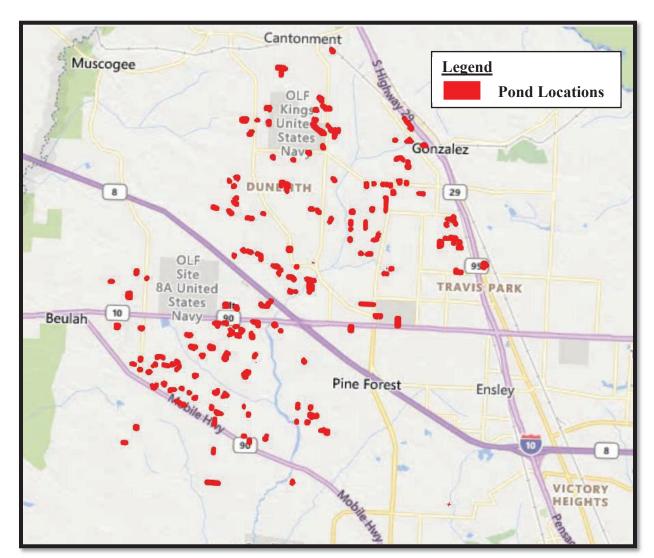

#### 2. STORMWATER POND DATA

Escambia County identified 181 stormwater ponds within the Eleven Mile Creek Basin. The County's stormwater pond list included information on the pond identification number, property owner, address, construction date, maintenance status, and other miscellaneous information. A list of stormwater ponds sites can be found in **Appendix A**. Figure 1 denotes all the stormwater pond locations in red within the basin.

**Figure 2.1 Stormwater Pond Locations** 