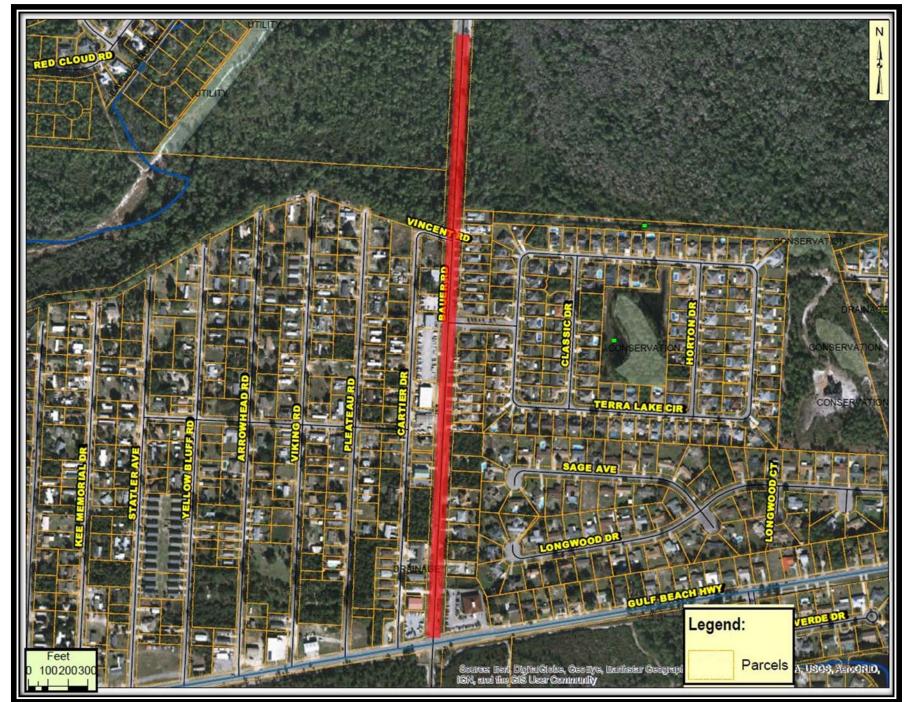

| Location                | Length   | Const Cost | CEI Cost | Funding Source |            |
|-------------------------|----------|------------|----------|----------------|------------|
| Between Gulf Beach      | 3,100 ft | \$443,970  | \$46,302 | FDOT LAP       | \$ 428,381 |
| Highway & Sorrento Road |          |            |          | LOST           | \$ 61,891  |

Bauer Road Shoulder Widening project will primarily consist of the addition of a 5' paved shoulder on the east and west sides of Bauer Road from Gulf Beach Highway to the south approach of the existing bridge for a length of approximately .5 miles. The project will also include the installation of curb cut ramps at Gulf Beach Highway, shoulder grading and sodding for the length of the project, minor utility adjustments and modifications to existing side streets and driveways to tie into the newly constructed paved shoulder.