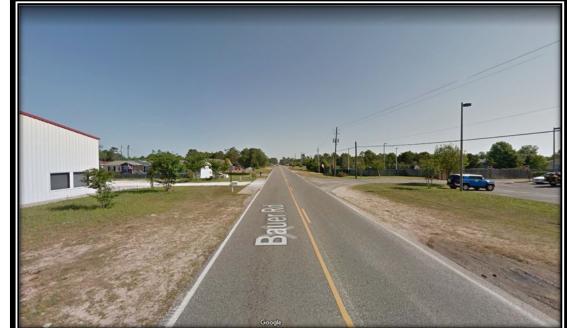

Bauer Road Shoulder Widening project will primarily consist of the addition of a 5' paved shoulder on the east and west sides of Bauer Road from Gulf Beach Highway to the south approach of the existing bridge for a length of approximately .5 miles. The project will also include the installation of curb cut ramps at Gulf Beach Highway, shoulder grading and sodding for the length of the project, minor utility adjustments and modifications to existing side streets and driveways to tie into the newly constructed paved shoulder.