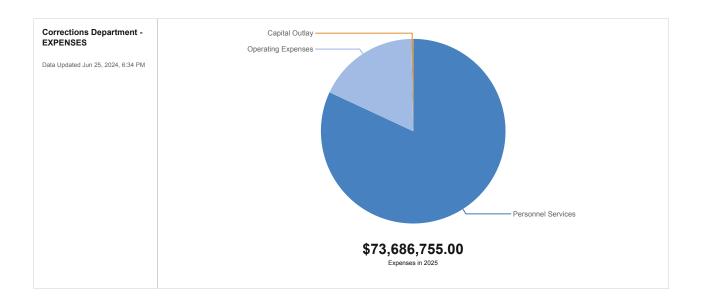

| \$0              | \$0                     | \$31,692       | \$0                     |
| CAPITAL OUTLAY TOTAL                   | \$0              | \$0              | \$0                     | \$31,692       | \$5,000                 |
| TOTAL                                  | \$374,337        | \$439,935        | \$508,877               | \$219,768      | \$498,873               |

## Corrections



Devoted to serving the public by maintaining a balanced, safe, and secure correctional system of institutional and community corrections programs. Collectively, we provide a healthy environment for criminal offenders to maximize opportunities through accountability for actions, treatment, education, and positive reinforcement within a safe, secure, and fair Corrections Department.



### Corrections Department - EXPENSES

|                   |                                                                                                                                                                                                                                                                     |