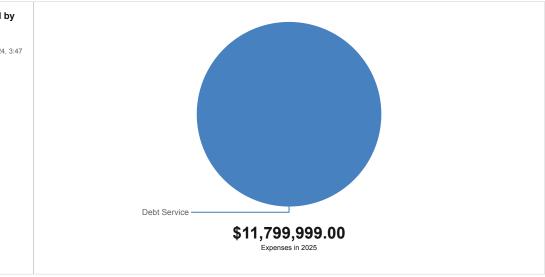

#### **DEBT SERVICE FUND**

(203) Debt Service Fund – Created to account for and report financial resources that are restricted, committed, or assigned to expenditure for principal and interest. Debt Service funds are also used to report resources of legally mandated and financial resources that are being accumulated for principal and interest maturing in the future These funds may also include a reserve as specified by certain bond covenants.