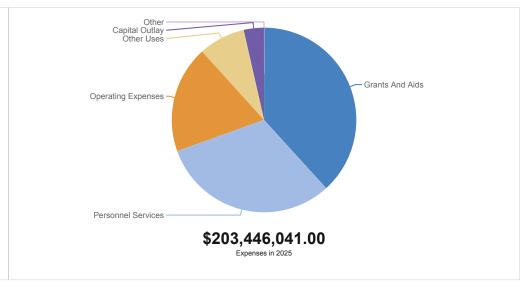

#### General Fund by **Expense Type**

Data Updated Jun 13, 2024, 3:47

|                                        | 2021 - 22 Actual | 2022 - 23 Actual | 2023-24 Approved<br>Budget | 3/31/24 Actual | 2024-25 Proposed<br>Budget |
|----------------------------------------|------------------|------------------|----------------------------|----------------|----------------------------|
| Special Assessments                    | \$906,307        | \$1,046,629      | \$906,000                  | \$738,995      | \$1,050,000                |
| REVENUES TOTAL                         | \$221,290,384    | \$248,843,267    | \$324,680,484              | \$170,115,754  | \$340,680,365              |
| Expenses                               |                  |                  |                            |                |                            |
| Personnel Services                     |                  |                  |                            |                |                            |
| (51101) Executive Salaries             | \$514,732        | \$627,303        | \$1,039,588                | \$312,438      | \$1,085,602                |
| (51201) Regular Salaries & Wages       | \$34,946,613     | \$40,394,338     | \$51,922,192               | \$22,076,771   | \$53,360,055               |
| (51901) Reimbursed Salaries/Wages      | \$15,643         | -\$12,617        | \$0                        | -\$731         | \$0                        |
| (51304) Other Salaries - Terminal Pay  | \$1,342,177      | \$891,576        | \$0                        | \$358,683      | \$0                        |
| (51301) Other Salaries & Wages         | \$645,952        | \$952,901        | \$2,221,527                | \$122,415      | \$2,153,288                |
| (51401) Overtime                       | \$4,828,654      | \$5,301,887      | \$3,841,500                | \$2,414,442    | \$3,866,500                |
| (51501) Special Pay                    | \$288,144        | \$301,971        | \$651,492                  | \$174,847      | \$628,848                  |
| (52101) FICA Taxes                     | \$3,142,320      | \$3,601,655      | \$4,444,266                | \$1,830,006    | \$4,673,731                |
| (52102) FICA Pretax Savings            | \$123,579        | \$131,255        | \$0                        | \$38,891       | \$0                        |
| (52201) Retirement Contributions       | \$7,536,492      | \$9,769,366      | \$13,841,285               | \$6,423,941    | \$14,275,443               |
| (52301) Life & Health Insurance        | \$10,234,569     | \$9,183,539      | \$10,535,431               | \$5,250,681    | \$10,558,544               |
| (52401) Worker's Compensation          | \$1,021,712      | \$1,082,283      | \$1,327,363                | \$665,299      | \$1,531,57                 |
| (52501) Unemployment Compensation      | \$30,159         | \$10,510         | \$100,000                  | \$9,053        | \$100,000                  |
| PERSONNEL SERVICES TOTAL               | \$64,670,745     | \$72,235,966     | \$89,924,644               | \$39,676,735   | \$92,233,584               |
| Operating Expenses                     |                  |                  |                            |                |                            |
| (55403) SBITA Agreements               | \$0              | \$14,327         | \$0                        | \$37,776       | \$109,94                   |
| (53101) Professional Services          | \$3,951,785      | \$4,879,509      | \$5,299,968                | \$1,944,009    | \$5,508,19                 |
| (53301) Court Reporter Services        | \$12,905         | \$11,372         | \$14,750                   | \$0            | \$16,50                    |
| (53401) Other Contractual Service      | \$4,338,442      | \$5,075,856      | \$4,985,708                | \$2,146,210    | \$5,345,69                 |
| (54001) Travel & Per Diem              | \$534,471        | \$605,713        | \$651,724                  | \$194,903      | \$631,95                   |
| (54101) Communications                 | \$626,243        | \$660,041        | \$977,669                  | \$464,546      | \$1,033,99                 |
| (54102) Postage-Trim                   | \$205,223        | \$244,287        | \$225,000                  | \$0            | \$260,00                   |
| (54201) Postage & Freight              | \$243,740        | \$360,507        | \$494,496                  | \$55,100       | \$491,51                   |
| (54301) Utility Services               | \$6,875,200      | \$6,917,075      | \$7,853,219                | \$2,497,473    | \$7,403,62                 |
| (54401) Rentals & Leases               | \$104,186        | \$117,482        | \$136,359                  | \$58,394       | \$144,40                   |
| (54514) Claims-General Liability       | \$508,904        | \$2,662,573      | \$1,295,068                | \$662,556      | \$300,00                   |
| (54503) Premium-Property/Building      | \$3,070,995      | \$4,461,434      | \$7,382,566                | \$5,953,633    | \$6,238,63                 |
| (54504) Premium-Vehicle                | \$174,164        | \$172,549        | \$249,127                  | \$187,528      | \$168,20                   |
| (54501) Insurance/Surety Bonds         | \$2,593          | \$2,415          | \$5,000                    | \$4,606        | \$5,98                     |
| (54608) Vehicle Repair & Maintenance   | \$201,212        | \$275,506        | \$308,311                  | \$62,223       | \$329,73                   |
| (54601) Repair & Maintenance           | \$4,975,083      | \$5,896,881      | \$6,958,443                | \$3,195,417    | \$7,871,37                 |
| (54701) Printing & Binding             | \$231,366        | \$202,746        | \$320,764                  | \$93,346       | \$295,83                   |
| (54801) Promotional Activities         | \$73,884         | \$76,617         | \$127,986                  | \$17,119       | \$125,35                   |
| (54901) Other Current Chgs & Obl.      | \$325,137        | \$597,708        | \$1,227,576                | \$220,196      | \$1,278,19                 |
| (54903) Medical Assistance For Ne      | \$4,876,428      | \$4,750,993      | \$4,906,077                | \$2,861,878    | \$5,818,91                 |
| ,                                      |                  |                  |                            | \$4,757        | \$20,00                    |
| (54905) Legal Advertising              | \$21,259         | \$18,611         | \$24,000                   |                |                            |
| (54908) Municipal Code                 | \$7,411          | \$6,865          | \$15,000                   | \$0            | \$10,00                    |
| (54909) FI Dor Cse Service             | \$43,880         | \$51,380         | \$45,000                   | \$23,050       | \$45,00                    |
| (54910) Tax Increm Fin City Of Pe      | \$5,535,203      | \$6,416,757      | \$7,504,422                | \$7,504,423    | \$8,362,52                 |
| (54922) Military Discharges            | \$0              | \$0              | \$500                      | \$300          | \$50                       |
| (54930) Tax Increm Fin Century         | \$25,159         | \$34,356         | \$30,267                   | \$0            | \$55,66                    |
| (54931) Host Ordinance Items           | \$25,700         | \$53,965         | \$68,909                   | \$17,749       | \$73,06                    |
| (55101) Office Supplies                | \$224,951        | \$169,135        | \$306,344                  | \$58,723       | \$298,19                   |
| (55206) Capital Under \$5K             | \$128,174        | \$25,903         | \$0                        | \$23,394       | \$                         |
| (55201) Operating Supplies             | \$3,888,433      | \$3,792,128      | \$4,582,463                | \$1,233,152    | \$4,019,74                 |
| (55203) Computer Equip Under \$5K      | \$0              | \$153,197        | \$250,000                  | \$30,454       | \$350,00                   |
| (55204) Fuel                           | \$316,984        | \$367,329        | \$505,018                  | \$182,863      | \$550,17                   |
| (55301) Road Materials & Supplies      | \$5,989          | \$5,714          | \$45,000                   | \$1,056        | \$29,99                    |
| (55401) Book/Publ/Subscript/Membership | \$204,637        | \$194,697        | \$189,158                  | \$93,455       | \$206,05                   |
| (55501) Training/Registration          | \$102,575        | \$198,896        | \$315,910                  | \$81,013       | \$363,20                   |
| OPERATING EXPENSES TOTAL               | \$41,862,318     | \$49,474,525     | \$57,301,802               | \$29,911,303   | \$57,762,17                |
| Capital Outlay                         |                  |                  |                            |                |                            |
| (56101) Land                           | \$192,143        | \$0              | \$0                        | \$0            | \$                         |
| (56201) Buildings                      | \$18,779         | \$452,897        | \$0                        | \$113,498      | \$16,000                   |
| (56301) Improv Other Than Buildgs      | \$0              | \$0              | \$0                        | \$165,659      | \$                         |
| (56813) Lease-Equip Right to Use       | \$376,532        | \$376,532        | \$0                        | \$0            | \$(                        |

|                                                        | 2021 - 22 Actual | 2022 - 23 Actual | 2023-24 Approved<br>Budget | 3/31/24 Actual | 2024-25 Proposed<br>Budget |
|--------------------------------------------------------|------------------|------------------|----------------------------|----------------|----------------------------|
| (56401) Machinery & Equipment                          | \$688,597        | \$493,071        | \$472,800                  | \$213,584      | \$140,000                  |
| (56402) Vehicles                                       | \$365,843        | \$194,067        | \$0                        | \$257,186      | \$0                        |
| (56459) Equip Yrend Accruals                           | \$19,234         | \$0              | \$0                        | \$0            | \$0                        |
| (56501) Construction In Progress                       | \$0              | \$0              | \$0                        | \$0            | \$125,000                  |
| (56801) Intangible Assets                              | \$0              | \$11,478         | \$0                        | \$0            | \$0                        |
| CAPITAL OUTLAY TOTAL                                   | \$1,661,128      | \$1,528,045      | \$472,800                  | \$749,926      | \$281,000                  |
| Grants And Aids                                        |                  |                  |                            |                |                            |
| (58101) Aids To Government Agency                      | \$3,618,597      | \$3,228,546      | \$3,009,543                | \$2,172,745    | \$3,185,390                |
| (58106) Dept Juv Justice Costs                         | \$1,851,223      | \$2,016,799      | \$2,200,927                | \$1,100,463    | \$2,450,000                |
| (58210) ARPA - Aid                                     | \$0              | \$257,948        | \$0                        | -\$257,948     | \$0                        |
| (58201) Aids To Private Organiz.                       | \$533,644        | \$541,476        | \$1,129,242                | \$161,607      | \$1,153,766                |
| (58204) Human Relations Commissio                      | \$68,515         | \$0              | \$125,000                  | \$93,872       | \$125,000                  |
| (58205) W FI Regional Planning                         | \$34,588         | \$37,186         | \$40,815                   | \$40,815       | \$40,815                   |
| (58209) Estuary Program                                | \$0              | \$0              | \$0                        | \$0            | \$126,350                  |
| (58226) Escambia Community Clinic                      | \$390,630        | \$414,750        | \$447,664                  | \$0            | \$447,664                  |
| (58231) Wildlife Sanctuary                             | \$33,250         | \$0              | \$33,250                   | \$25,338       | \$33,250                   |
| (58234) Nwfl Comp Svcs For Childr                      | \$186,600        | \$161,700        | \$145,700                  | \$60,900       | \$145,700                  |
| (58301) Other Grants & Aids                            | \$6,000          | \$0              | \$0                        | \$106,952      | \$0                        |
| GRANTS AND AIDS TOTAL                                  | \$6,723,047      | \$6,658,405      | \$7,132,141                | \$3,504,744    | \$7,707,935                |
| Other Uses                                             |                  |                  |                            |                |                            |
| (59143) Transfer To 143                                | \$4,444,366      | \$6,092,689      | \$10,109,704               | \$5,054,852    | \$10,747,706               |
| (59102) Transfer To 175                                | \$9,057,601      | \$14,713,150     | \$7,254,284                | \$3,627,142    | \$7,819,845                |
| (59106) Transfer To 203                                | \$5,405,333      | \$5,297,345      | \$5,296,809                | \$2,648,405    | \$5,287,799                |
| (59111) Transfer To 114                                | \$1,040,835      | \$910,976        | \$650,000                  | \$325,000      | \$678,501                  |
| (59115) Tif Transfer                                   | \$0              | \$0              | \$6,720,193                | \$0            | \$7,931,477                |
| (59118) Transfer To 108                                | \$0              | \$0              | \$180,934                  | \$0            | \$0                        |
| (59127) Transfer To 115 - Art V                        | \$931,981        | \$1,267,478      | \$29,688                   | \$14,844       | \$43,938                   |
| (59129) Transfer To 118                                | \$25,000         | \$25,000         | \$126,350                  | \$126,350      | \$0                        |
| (59702) Constitutional Officers-Personal<br>Services   | \$72,259,460     | \$77,502,778     | \$83,679,672               | \$50,078,585   | \$89,282,783               |
| (59703) Constitutional Officers-Operating Expenditures | \$7,415,156      | \$8,377,224      | \$8,998,073                | \$5,357,750    | \$8,998,073                |
| (59704) Constitutional Officers-Capital Outlay         | \$100,000        | \$100,000        | \$100,000                  | \$58,333       | \$100,000                  |
| (59705) Tax Collector-Commission & Fees                | \$5,374,735      | \$5,589,140      | \$6,344,287                | \$3,700,834    | \$6,950,000                |
| (59707) Fees-Clk Of Circuit Court                      | \$3,528,695      | \$4,009,701      | \$4,772,829                | \$2,874,150    | \$5,458,815                |
| (59801) Reserves                                       | \$0              | \$0              | \$909,717                  | \$0            | \$1,510,000                |
| (59802) Reserve For Contingency                        | \$0              | \$0              | \$32,000,000               | \$0            | \$35,000,000               |
| (59803) Reserve For Sheriff                            | \$0              | \$0              | \$0                        | \$0            | \$1,500,000                |
| (59805) Reserve For Operating                          | \$0              | \$0              | \$2,676,557                | \$0            | \$1,386,734                |
| OTHER USES TOTAL                                       | \$109,583,163    | \$123,885,481    | \$169,849,097              | \$73,866,245   | \$182,695,671              |
| EXPENSES TOTAL                                         | \$224,500,401    | \$253,782,421    | \$324,680,484              | \$147,708,953  | \$340,680,365              |
| REVENUES LESS EXPENSES                                 | -\$3,210,017     | -\$4,939,154     | \$0                        | \$22,406,801   | \$0                        |