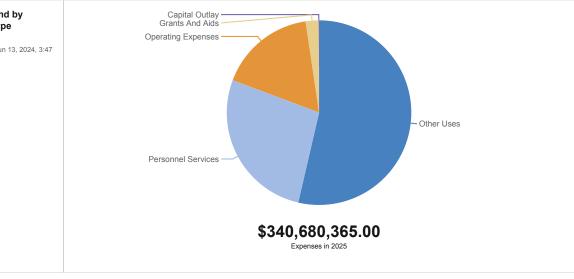

#### General Fund by **Expense Type**

Data Updated Jun 13, 2024, 3:47

|                                        | 2021 - 22 Actual | 2022 - 23 Actual | 2023-24 Approved<br>Budget | 3/31/24 Actual | 2024-25 Proposed<br>Budget |
|----------------------------------------|------------------|------------------|----------------------------|----------------|----------------------------|
| Special Assessments                    | \$906,307        | \$1,046,629      | \$906,000                  | \$738,995      | \$1,050,000                |
| REVENUES TOTAL                         | \$221,290,384    | \$248,843,267    | \$324,680,484              | \$170,115,754  | \$340,680,365              |
| Expenses                               |                  |                  |                            |                |                            |
| Personnel Services                     |                  |                  |                            |                |                            |
| (51101) Executive Salaries             | \$514,732        | \$627,303        | \$1,039,588                | \$312,438      | \$1,085,602                |
| (51201) Regular Salaries & Wages       | \$34,946,613     | \$40,394,338     | \$51,922,192               | \$22,076,771   | \$53,360,055               |
| (51901) Reimbursed Salaries/Wages      | \$15,643         | -\$12,617        | \$0                        | -\$731         | \$0                        |
| (51304) Other Salaries - Terminal Pay  | \$1,342,177      | \$891,576        | \$0                        | \$358,683      | \$0                        |
| (51301) Other Salaries & Wages         | \$645,952        | \$952,901        | \$2,221,527                | \$122,415      | \$2,153,288                |
| (51401) Overtime                       | \$4,828,654      | \$5,301,887      | \$3,841,500                | \$2,414,442    | \$3,866,500                |
| (51501) Special Pay                    | \$288,144        | \$301,971        | \$651,492                  | \$174,847      | \$628,848                  |
| (52101) FICA Taxes                     | \$3,142,320      | \$3,601,655      | \$4,444,266                | \$1,830,006    | \$4,673,731                |
| (52102) FICA Pretax Savings            | \$123,579        | \$131,255        | \$0                        | \$38,891       | \$0                        |
| (52201) Retirement Contributions       | \$7,536,492      | \$9,769,366      | \$13,841,285               | \$6,423,941    | \$14,275,443               |
| (52301) Life & Health Insurance        | \$10,234,569     | \$9,183,539      | \$10,535,431               | \$5,250,681    | \$10,558,544               |
| (52401) Worker's Compensation          | \$1,021,712      | \$1,082,283      | \$1,327,363                | \$665,299      | \$1,531,57                 |
| (52501) Unemployment Compensation      | \$30,159         | \$10,510         | \$100,000                  | \$9,053        | \$100,000                  |
| PERSONNEL SERVICES TOTAL               | \$64,670,745     | \$72,235,966     | \$89,924,644               | \$39,676,735   | \$92,233,584               |
| Operating Expenses                     |                  |                  |                            |                |                            |
| (55403) SBITA Agreements               | \$0              | \$14,327         | \$0                        | \$37,776       | \$109,94                   |
| (53101) Professional Services          | \$3,951,785      | \$4,879,509      | \$5,299,968                | \$1,944,009    | \$5,508,19                 |
| (53301) Court Reporter Services        | \$12,905         | \$11,372         | \$14,750                   | \$0            | \$16,50                    |
| (53401) Other Contractual Service      | \$4,338,442      | \$5,075,856      | \$4,985,708                | \$2,146,210    | \$5,345,69                 |
| (54001) Travel & Per Diem              | \$534,471        | \$605,713        | \$651,724                  | \$194,903      | \$631,95                   |
| (54101) Communications                 | \$626,243        | \$660,041        | \$977,669                  | \$464,546      | \$1,033,99                 |
| (54102) Postage-Trim                   | \$205,223        | \$244,287        | \$225,000                  | \$0            | \$260,00                   |
| (54201) Postage & Freight              | \$243,740        | \$360,507        | \$494,496                  | \$55,100       | \$491,51                   |
| (54301) Utility Services               | \$6,875,200      | \$6,917,075      | \$7,853,219                | \$2,497,473    | \$7,403,62                 |
| (54401) Rentals & Leases               | \$104,186        | \$117,482        | \$136,359                  | \$58,394       | \$144,40                   |
| (54514) Claims-General Liability       | \$508,904        | \$2,662,573      | \$1,295,068                | \$662,556      | \$300,00                   |
| (54503) Premium-Property/Building      | \$3,070,995      | \$4,461,434      | \$7,382,566                | \$5,953,633    | \$6,238,63                 |
| (54504) Premium-Vehicle                | \$174,164        | \$172,549        | \$249,127                  | \$187,528      | \$168,20                   |
| (54501) Insurance/Surety Bonds         | \$2,593          | \$2,415          | \$5,000                    | \$4,606        | \$5,98                     |
| (54608) Vehicle Repair & Maintenance   | \$201,212        | \$275,506        | \$308,311                  | \$62,223       | \$329,73                   |
| (54601) Repair & Maintenance           | \$4,975,083      | \$5,896,881      | \$6,958,443                | \$3,195,417    | \$7,871,37                 |
| (54701) Printing & Binding             | \$231,366        | \$202,746        | \$320,764                  | \$93,346       | \$295,83                   |
| (54801) Promotional Activities         | \$73,884         | \$76,617         | \$127,986                  | \$17,119       | \$125,35                   |
| (54901) Other Current Chgs & Obl.      | \$325,137        | \$597,708        | \$1,227,576                | \$220,196      | \$1,278,19                 |
| (54903) Medical Assistance For Ne      | \$4,876,428      | \$4,750,993      | \$4,906,077                | \$2,861,878    | \$5,818,91                 |
| ,                                      |                  |                  |                            | \$4,757        | \$20,00                    |
| (54905) Legal Advertising              | \$21,259         | \$18,611         | \$24,000                   |                |                            |
| (54908) Municipal Code                 | \$7,411          | \$6,865          | \$15,000                   | \$0            | \$10,00                    |
| (54909) FI Dor Cse Service             | \$43,880         | \$51,380         | \$45,000                   | \$23,050       | \$45,00                    |
| (54910) Tax Increm Fin City Of Pe      | \$5,535,203      | \$6,416,757      | \$7,504,422                | \$7,504,423    | \$8,362,52                 |
| (54922) Military Discharges            | \$0              | \$0              | \$500                      | \$300          | \$50                       |
| (54930) Tax Increm Fin Century         | \$25,159         | \$34,356         | \$30,267                   | \$0            | \$55,66                    |
| (54931) Host Ordinance Items           | \$25,700         | \$53,965         | \$68,909                   | \$17,749       | \$73,06                    |
| (55101) Office Supplies                | \$224,951        | \$169,135        | \$306,344                  | \$58,723       | \$298,19                   |
| (55206) Capital Under \$5K             | \$128,174        | \$25,903         | \$0                        | \$23,394       | \$                         |
| (55201) Operating Supplies             | \$3,888,433      | \$3,792,128      | \$4,582,463                | \$1,233,152    | \$4,019,74                 |
| (55203) Computer Equip Under \$5K      | \$0              | \$153,197        | \$250,000                  | \$30,454       | \$350,00                   |
| (55204) Fuel                           | \$316,984        | \$367,329        | \$505,018                  | \$182,863      | \$550,17                   |
| (55301) Road Materials & Supplies      | \$5,989          | \$5,714          | \$45,000                   | \$1,056        | \$29,99                    |
| (55401) Book/Publ/Subscript/Membership | \$204,637        | \$194,697        | \$189,158                  | \$93,455       | \$206,05                   |
| (55501) Training/Registration          | \$102,575        | \$198,896        | \$315,910                  | \$81,013       | \$363,20                   |
| OPERATING EXPENSES TOTAL               | \$41,862,318     | \$49,474,525     | \$57,301,802               | \$29,911,303   | \$57,762,17                |
| Capital Outlay                         |                  |                  |                            |                |                            |
| (56101) Land                           | \$192,143        | \$0              | \$0                        | \$0            | \$                         |
| (56201) Buildings                      | \$18,779         | \$452,897        | \$0                        | \$113,498      | \$16,000                   |
| (56301) Improv Other Than Buildgs      | \$0              | \$0              | \$0                        | \$165,659      | \$                         |
| (56813) Lease-Equip Right to Use       | \$376,532        | \$376,532        | \$0                        | \$0            | \$(                        |

|                                                        | 2021 - 22 Actual | 2022 - 23 Actual | 2023-24 Approved<br>Budget | 3/31/24 Actual | 2024-25 Proposed<br>Budget |
|--------------------------------------------------------|------------------|------------------|----------------------------|----------------|----------------------------|
| (56401) Machinery & Equipment                          | \$688,597        | \$493,071        | \$472,800                  | \$213,584      | \$140,000                  |
| (56402) Vehicles                                       | \$365,843        | \$194,067        | \$0                        | \$257,186      | \$0                        |
| (56459) Equip Yrend Accruals                           | \$19,234         | \$0              | \$0                        | \$0            | \$0                        |
| (56501) Construction In Progress                       | \$0              | \$0              | \$0                        | \$0            | \$125,000                  |
| (56801) Intangible Assets                              | \$0              | \$11,478         | \$0                        | \$0            | \$0                        |
| CAPITAL OUTLAY TOTAL                                   | \$1,661,128      | \$1,528,045      | \$472,800                  | \$749,926      | \$281,000                  |
| Grants And Aids                                        |                  |                  |                            |                |                            |
| (58101) Aids To Government Agency                      | \$3,618,597      | \$3,228,546      | \$3,009,543                | \$2,172,745    | \$3,185,390                |
| (58106) Dept Juv Justice Costs                         | \$1,851,223      | \$2,016,799      | \$2,200,927                | \$1,100,463    | \$2,450,000                |
| (58210) ARPA - Aid                                     | \$0              | \$257,948        | \$0                        | -\$257,948     | \$0                        |
| (58201) Aids To Private Organiz.                       | \$533,644        | \$541,476        | \$1,129,242                | \$161,607      | \$1,153,766                |
| (58204) Human Relations Commissio                      | \$68,515         | \$0              | \$125,000                  | \$93,872       | \$125,000                  |
| (58205) W FI Regional Planning                         | \$34,588         | \$37,186         | \$40,815                   | \$40,815       | \$40,815                   |
| (58209) Estuary Program                                | \$0              | \$0              | \$0                        | \$0            | \$126,350                  |
| (58226) Escambia Community Clinic                      | \$390,630        | \$414,750        | \$447,664                  | \$0            | \$447,664                  |
| (58231) Wildlife Sanctuary                             | \$33,250         | \$0              | \$33,250                   | \$25,338       | \$33,250                   |
| (58234) Nwfl Comp Svcs For Childr                      | \$186,600        | \$161,700        | \$145,700                  | \$60,900       | \$145,700                  |
| (58301) Other Grants & Aids                            | \$6,000          | \$0              | \$0                        | \$106,952      | \$0                        |
| GRANTS AND AIDS TOTAL                                  | \$6,723,047      | \$6,658,405      | \$7,132,141                | \$3,504,744    | \$7,707,935                |
| Other Uses                                             |                  |                  |                            |                |                            |
| (59143) Transfer To 143                                | \$4,444,366      | \$6,092,689      | \$10,109,704               | \$5,054,852    | \$10,747,706               |
| (59102) Transfer To 175                                | \$9,057,601      | \$14,713,150     | \$7,254,284                | \$3,627,142    | \$7,819,845                |
| (59106) Transfer To 203                                | \$5,405,333      | \$5,297,345      | \$5,296,809                | \$2,648,405    | \$5,287,799                |
| (59111) Transfer To 114                                | \$1,040,835      | \$910,976        | \$650,000                  | \$325,000      | \$678,501                  |
| (59115) Tif Transfer                                   | \$0              | \$0              | \$6,720,193                | \$0            | \$7,931,477                |
| (59118) Transfer To 108                                | \$0              | \$0              | \$180,934                  | \$0            | \$0                        |
| (59127) Transfer To 115 - Art V                        | \$931,981        | \$1,267,478      | \$29,688                   | \$14,844       | \$43,938                   |
| (59129) Transfer To 118                                | \$25,000         | \$25,000         | \$126,350                  | \$126,350      | \$0                        |
| (59702) Constitutional Officers-Personal<br>Services   | \$72,259,460     | \$77,502,778     | \$83,679,672               | \$50,078,585   | \$89,282,783               |
| (59703) Constitutional Officers-Operating Expenditures | \$7,415,156      | \$8,377,224      | \$8,998,073                | \$5,357,750    | \$8,998,073                |
| (59704) Constitutional Officers-Capital Outlay         | \$100,000        | \$100,000        | \$100,000                  | \$58,333       | \$100,000                  |
| (59705) Tax Collector-Commission & Fees                | \$5,374,735      | \$5,589,140      | \$6,344,287                | \$3,700,834    | \$6,950,000                |
| (59707) Fees-Clk Of Circuit Court                      | \$3,528,695      | \$4,009,701      | \$4,772,829                | \$2,874,150    | \$5,458,815                |
| (59801) Reserves                                       | \$0              | \$0              | \$909,717                  | \$0            | \$1,510,000                |
| (59802) Reserve For Contingency                        | \$0              | \$0              | \$32,000,000               | \$0            | \$35,000,000               |
| (59803) Reserve For Sheriff                            | \$0              | \$0              | \$0                        | \$0            | \$1,500,000                |
| (59805) Reserve For Operating                          | \$0              | \$0              | \$2,676,557                | \$0            | \$1,386,734                |
| OTHER USES TOTAL                                       | \$109,583,163    | \$123,885,481    | \$169,849,097              | \$73,866,245   | \$182,695,671              |
| EXPENSES TOTAL                                         | \$224,500,401    | \$253,782,421    | \$324,680,484              | \$147,708,953  | \$340,680,365              |
| REVENUES LESS EXPENSES                                 | -\$3,210,017     | -\$4,939,154     | \$0                        | \$22,406,801   | \$0                        |