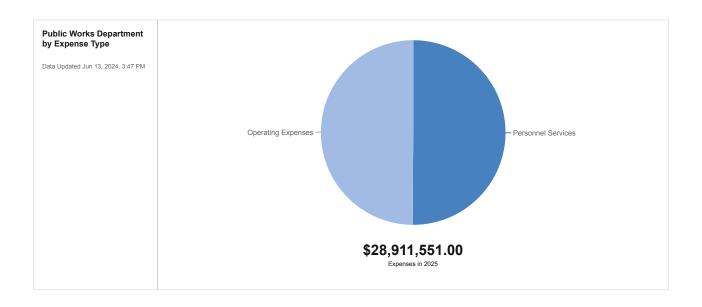

|
| (56401) Machinery & Equipment | \$0              | \$3,800          | \$0                     | \$0            | \$0                     |
| CAPITAL OUTLAY TOTAL          | \$0              | \$3,800          | \$0                     | \$0            | \$0                     |
| TOTAL                         | \$0              | \$31,328         | \$0                     | \$0            | \$5,000                 |

## **Public Works**



Enhances the quality of life of all residents by providing the highest quality public works services including the maintenance of roads, road signs and traffic controls, drainage systems and holding ponds. Additionally, the department of Public Works maintains the facilities, utilities, trails and beaches of Pensacola Beach.



### Public Works Department - EXPENSES

|                                        | 2021 - 22 Actual | 2022 - 23 Actual | 2023-24 Approved Budget | 3/31/24 Actual | 2024-25 Proposed Budget |
|----------------------------------------|------------------|------------------|-------------------------|----------------|-------------------------|
| Personnel Services                     |                  |                  |                         |                |                         |
| (51201) Regular Salaries & Wages       | \$6,111,010      | \$7,413,753      | \$9,103,980             | \$3,748,715    | \$9,328,834             |
| (51304) Other Salaries - Terminal Pay  | \$159,319        | \$151,967        | \$0                     | \$46,947       | \$0                     |
| (51301