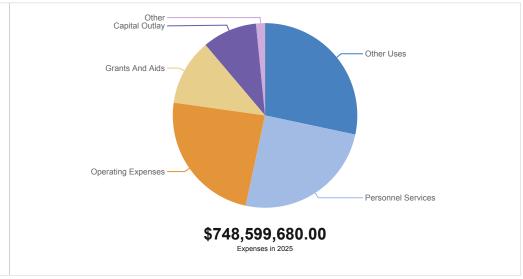

#### Countywide Budget by Expense Type

Data Updated Jun 13, 2024, 3:47 PM

#### Countywide Budget - Expense Type

|                    | 2021 - 22 Actual | 2022 - 23 Actual | 2023-24 Approved Budget | 3/31/24 Actual | 2024-25 Proposed Budget |
|--------------------|------------------|------------------|-------------------------|----------------|-------------------------|
| Personnel Services | \$141,420,832    | \$159,954,527    | \$181,889,837           | \$78,284,664   | \$187,420,570           |
| Operating Expenses | \$147,554,838    | \$180,127,765    | \$179,842,251           | \$86,874,631   | \$178,520,019           |
| Capital Outlay     | \$49,362,012     | \$86,737,343     | \$61,927,937            | \$47,559,521   | \$71,843,717            |
| Debt Service       | \$12,065,236     | \$12,086,591     | \$11,859,253            | \$2,796,462    | \$11,834,493            |
| Grants And Aids    | \$54,416,385     | \$64,918,641     | \$86,516,775            | \$52,839,996   | \$86,848,232            |
| Other Uses         | \$123,797,139    | \$139,862,988    | \$196,645,192           | \$81,082,890   | \$212,132,649           |
| TOTAL              | \$528,616,442    | \$643,687,855    | \$718,681,245           | \$349,438,162  | \$748,599,680           |
|                    |                  |                  |                         |                |                         |

## COUNTY OF ESCAMBIA FY 2024/25 BUDGET SUMMARY

|                                       | Adopted       | Adopted           | Adopted             | Adopted                                                                                      | Adopted                                 | Proposed      |
|---------------------------------------|---------------|-------------------|---------------------|----------------------------------------------------------------------------------------------|-----------------------------------------|---------------|
|                                       | FY 2019/20    | FY 2020/21        | FY 2021/22          | FY 2022/23                                                                                   | FY 2023/24                              | FY 2024/25    |
| PROPERTY TAX RATES (In Mills)         |               |                   |                     |                                                                                              |                                         |               |
| ricer Electrical Carlottes (in Mills) |               |                   |                     |                                                                                              |                                         |               |
| Countywide Operating                  | 6.617         | 6.617             | 6.617               | 6.617                                                                                        | 6.617                                   | 6.617         |
| Law Enforcement MSTU                  | 0.685         | 0.685             | 0.685               | 0.685                                                                                        | 0.685                                   | 0.685         |
| Library MSTU                          | 0.359         | 0.359             | 0.359               | 0.359                                                                                        | 0.359                                   | 0.359         |
| Community Service MSTU                | 0             | 0                 | 0                   | 0                                                                                            | 0                                       | (             |
| General MSTU                          | 0             | 0                 | 0                   | 0                                                                                            | 0                                       | (             |
|                                       |               |                   |                     |                                                                                              |                                         |               |
| Total                                 | 7.661         | 7.661             | 7.661               | 7.661                                                                                        | 7.661                                   | 7.66          |
| VALUE OF ONE MILL (In Thousands)      |               |                   |                     |                                                                                              |                                         |               |
|                                       | #10 F17 00G   | <b>410 000 00</b> | <b>#</b> 00 007 100 | #0 / <b>7</b> 0 | #00 00 / <b>7</b> 50                    | #70 OF ( 7F   |
| Countywide                            | \$18,513,926  |                   |                     |                                                                                              |                                         |               |
| Unincorporated                        | \$13,143,767  | \$14,121,366      | \$14,771,721        | \$17,524,505                                                                                 | \$20,362,162                            | \$21,977,330  |
|                                       |               |                   |                     |                                                                                              |                                         |               |
| BUDGET SUMMARY                        |               |                   |                     |                                                                                              |                                         |               |
| Personal Services                     | 128,866,524   | 131,184,671       | 144,366,111         | 164,357,452                                                                                  | 181,889,837                             | 187,420,570   |
| Operating                             | 138,667,045   |                   |                     |                                                                                              |                                         |               |
| Capital                               | 31,881,464    |                   |                     |                                                                                              |                                         |               |
| Debt Service                          | 13,569,867    |                   | , ,                 | · · · · · ·                                                                                  |                                         | , , ,         |
| Grants and Aids                       | 27,296,641    | 43,630,592        |                     | · · ·                                                                                        |                                         |               |
| Non-Operating                         | 153,147,786   | 148,124,660       | 137,569,688         | 176,689,186                                                                                  | 196,645,192                             | 212,132,649   |
|                                       |               | 4                 |                     |                                                                                              | 4                                       |               |
| Totals                                | \$493,429,327 | \$587,933,284     | \$568,262,165       | \$654,458,355                                                                                | \$718,681,245                           | \$748,599,680 |
| BUDGET BY FUNCTION                    |               |                   |                     |                                                                                              |                                         |               |
| General Government                    | 159,659,051   | 171,117,872       | 144,106,409         | 203,625,204                                                                                  | 247,043,815                             | 248,939,75    |
| Public Safety                         | 118,556,704   | 143,502,718       | 118,966,449         | 136,744,431                                                                                  | 151,730,767                             | 156,332,678   |
| Physical Environment                  | 21,653,468    | 28,582,181        | 51,216,530          | 28,305,115                                                                                   | 32,940,676                              | 36,601,319    |
| Transportation                        | 36,412,079    |                   |                     | · · · · ·                                                                                    | * * * * * * * * * * * * * * * * * * * * |               |
| Economic Environment                  | 24,556,744    |                   |                     |                                                                                              |                                         | 54,873,838    |
| Human Services                        | 3,875,530     |                   |                     |                                                                                              |                                         |               |
| Culture/Recreation                    | 19,450,800    |                   |                     |                                                                                              | 23,801,647                              |               |
| Criminal Court Costs                  | 5,411,917     | · · · ·           |                     |                                                                                              |                                         |               |
| Non-Departmental                      | 103,853,034   | 105,403,081       | 126,972,788         | 132,360,291                                                                                  | 140,188,014                             | 152,370,97    |
|                                       |               |                   |                     |                                                                                              |                                         |               |
| Totals                                | \$493,429,327 | \$587,933,284     | \$568,262,165       | \$654,458,355                                                                                | \$718,681,245                           | \$748,599,680 |