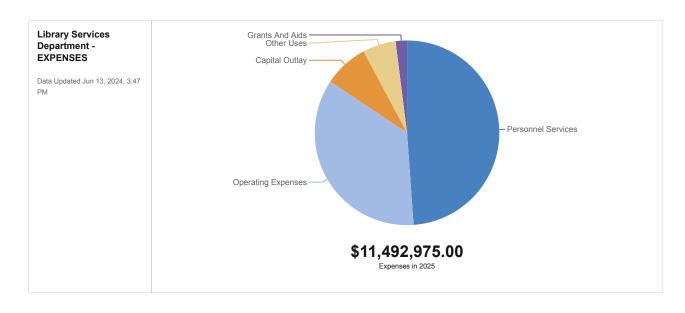

| Fund                                | Fund# | FY 2020/21    | FY 2021/22    | FY 2022/23    | FY 2023/24    | FY 2024/25     | - Proposed    |
|-------------------------------------|-------|---------------|---------------|---------------|---------------|----------------|---------------|
|                                     |       | Actual        | Actual        | Actual        | Adopted       | Appropriations | Revenues      |
|                                     |       |               |               | 1             | ·             |                |               |
| General Fund                        | 001   | 208,042,441   | 224,500,401   | 253,782,421   | 324,680,484   | 340,680,365    | 340,680,365   |
| Escambia County Restricted          | 101   | 646,560       | 929,914       | 614,448       | 759,408       | 694,186        | 694,186       |
| Economic Development                | 102   | 6,225         | 1,975         | 7,050         | 50,000        | 50,000         | 50,000        |
| Code Enforcement                    | 103   | 1,923,593     | 2,680,659     | 3,002,129     | 2,352,272     | 2,506,934      | 2,506,934     |
| Mass Transit                        | 104   | 12,856,536    | 13,288,396    | 14,452,985    | 16,496,468    |                | 13,851,430    |
| Mosquito and Arthropod              | 106   | 14,845        | 9,797         | 12,082        | 39,460        |                | 38,829        |
| Local Provider Participant Fund     | 107   | 0             | 26,766,822    | 25,977,248    | 34,877,018    |                | 34,877,018    |
| Tourist Promotion                   | 108   | 10,260,981    | 14,930,370    | 16,242,255    | 21,796,714    | 24,057,750     | 24,057,750    |
| Other Grants Projects               | 110   | 3,366,662     | 6,318,088     | 6,185,561     | 330,914       | 475,405        | 475,405       |
| Jail Inmate Commissary              | 111   | 1,432,783     | 1,262,257     | 2,130,176     | 2,907,466     |                | 4,403,888     |
| Disaster Recovery Fund              | 112   | 62,516,663    | 7,056,142     | 17,780,821    | 0             | 0              | 0             |
| Library Fund                        | 113   | 7,451,816     | 9,190,003     | 6,764,451     | 10,138,240    | 11,492,975     | 11,492,975    |
| Misdemeanor Probation               | 114   | 1,449,766     | 1,392,725     | 1,439,245     | 1,793,597     | 1,737,183      | 1,737,183     |
| Article V Fine & Forfeiture Fund    | 115   | 4,262,986     | 5,203,383     | 5,652,482     | 5,894,670     |                | 5,562,095     |
| Development Review Fee              | 116   | 617,931       | 911,112       | 1,184,392     | 1,079,821     |                | 1,079,937     |
| Perdido Key Beach Mouse In Lieu Fee | 117   | 102,973       | 115,810       | 132,866       | 181,424       | · · · ·        | 231,800       |
| Gulf Coast Restoration Fund         | 118   | 1,844,230     | 3,443,158     | 10,990,638    | 254,165       | 121,015        | 121,015       |
| COVID Escambia Fund                 | 119   | 32,153,220    | 4,297,138     | 4,103,585     | O             | O              | O             |
| SHIP                                | 120   | 948,052       | 734,803       | 2,030,490     | 9,522,820     | 9,596,290      | 9,596,290     |
| Law Enforcement Trust               | 121   | 453,730       | 438,566       | 354,250       | 0             | 0              | 0             |
| Opioid Abatement Fund               | 122   | 0             | 0             | 419,199       | 631,436       | 500,000        | 500,000       |
| Escambia Affordable Housing         | 124   | 156,117       | 16,574        | 103,479       | 2,434,597     |                | 2,904,748     |
| CDBG Entitlement                    | 129   | 963,232       | 1,306,000     | 1,687,313     | 7,496,171     | 7,092,434      | 7,092,434     |
| Handicapped Parking                 | 130   | 4,421         | 7,185         | 7,713         | 36,650        |                | 39,500        |
| Family Mediation                    | 131   | 1,875         | 0             | 350           | 50,000        | 50,000         | 50,000        |
| Fire Protection                     | 143   | 17,973,831    | 22,399,586    | 24,819,909    | 28,806,629    |                | 29,849,006    |
| E-911 Operations                    | 145   | 1,230,471     | 1,356,993     | 1,439,276     | 1,542,722     |                | 1,660,722     |
| HUD CDBG Housing Rehab Loan         | 146   | 9,065         | 13,359        | 0             | 25,119        |                | 26,458        |
| HUD HOME                            | 147   | 206,873       | 217,958       | 443,898       | 12,354,046    | 13,872,158     | 13,872,158    |
| Community Redevelopment             | 151   | 2,575,212     | 2,688,656     | 3,990,135     | 7,705,723     |                | 8,800,562     |
| Southwest Sector CRA                | 152   | 0             | 0             | 0             | 0             | 0              | 0             |
| Bob Sikes Toll                      | 167   | 4,535,233     | 2,505,703     | 2,327,066     | 2,575,274     | 2,621,049      | 2,621,049     |
| Transportation Trust                | 175   | 24,045,683    | 29,794,945    | 32,185,498    | 22,363,729    | 23,465,526     | 23,465,526    |
| MSBU Program Fund                   | 177   | 2,698,410     | 1,355,086     | 1,340,198     | 1,735,091     |                | 1,609,298     |
| Drainage Basin                      | 181   | 128,314       | 134,122       | 278,335       | 179,270       |                | 177,845       |
| Debt Service Fund                   | 203   | 13,244,895    | 11,945,210    | 11,825,174    | 11,824,759    | •              | 11,799,999    |
| Non-LOST Capital Projects Fund      | 310   | 0             | 127,922       | 969,466       | 0             | 0              | 0             |
| Series 2017 Capital Project Fund    | 311   | 7,606,907     | 75,131        | 3,543,474     | 0             | 0              | 0             |
| FTA Capital Projects fund           | 320   | 600,226       | 2,299,693     | 856,591       | 0             | 0              | 0             |
| Local Option Sales Tax III          | 352   | 9,472,333     | 4,514,139     | 19,771,137    | 1,492,000     | 1,483,000      | 1,483,000     |
| Local Option Sales Tax IV           | 353   | 36,900,806    | 37,534,776    | 61,854,023    | 59,099,500    |                | 60,054,250    |
| Solid Waste                         | 401   | 11,133,457    | 14,339,661    | 22,921,406    | 29,790,451    |                | 33,865,438    |
| Inspection                          | 406   | 2,955,237     | 3,572,104     | 3,940,294     | 5,449,339     |                | 5,208,637     |
| Emergency Medical Services          | 408   | 15,513,375    | 19,499,586    | 23,792,230    | 26,819,575    | · · · · ·      | 26,791,000    |
| Bay Center                          | 409   | 4,858,550     | 7,437,900     | 9,020,721     | 8,845,000     |                | 11,961,000    |
| Internal Service Fund               | 501   | 43,516,534    | 42,002,636    | 43,311,395    | 54,269,223    |                | 53,309,950    |
|                                     |       | . ,           | ,             |               | , ,           |                |               |
| Total All Funds                     |       | \$550,683,050 | \$528,616,443 | \$643,687,855 | \$718,681,245 | \$748,599,680  | \$748,599,680 |