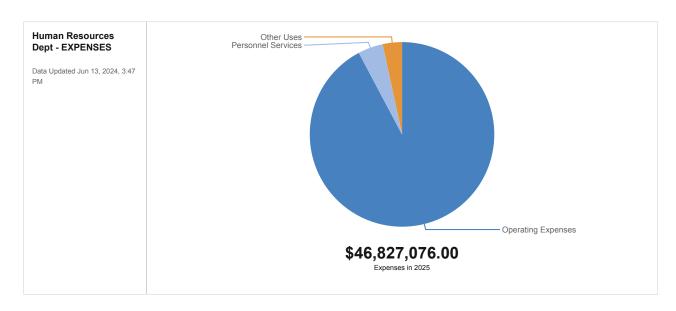

|
| (52401) Worker's Compensation         | \$2,261          | \$469            | \$507                      | \$254          | \$568                      |
| PERSONNEL SERVICES TOTAL              | \$240,883        | \$264,550        | \$283,720                  | \$124,405      | \$484,647                  |
| TOTAL                                 | \$240,883        | \$264,550        | \$283,720                  | \$124,405      | \$484,647                  |

# **Human Resources**



In support of Escambia County's mission, principles, values, and vision, it is the mission of the Human Resources Department to provide support to the internal departments and external citizens to aid in reaching the goals of the County through its most valuable asset which are the employees.



### **Human Resources Dept - EXPENSES**

|                                       | 2021 - 22 Actual | 2022 - 23 Actual | 2023-24 Approved<br>Budget | 3/31/24 Actual | 2024-25 Proposed<br>Budget |
|---------------------------------------|------------------|------------------|----------------------------|----------------|----------------------------|
| Personnel Services                    |                  |                  |                            |                |                            |
| (51201) Regular Salaries & Wages      | \$1,236,711      | \$1,355,916      | \$1,356,419                | \$627,725      | \$1,440,005                |
| (51304) Other Salaries - Terminal Pay | \$18,662         | \$12,914         | \$0                        | \$9,122        | \$0