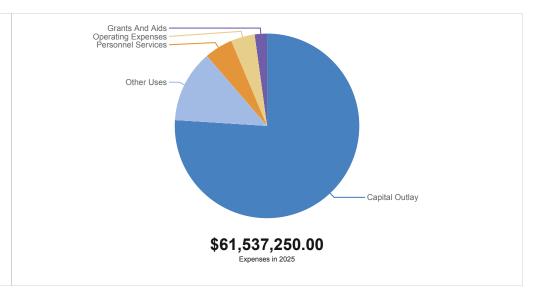

## Local Option Sales Tax by Expense Type

Data Updated Jun 13, 2024, 3:47

#### **Local Option Sales Tax Fund**

|                         | 2021 - 22 Actual | 2022 - 23 Actual | 2023-24 Approved Budget | 3/31/24 Actual | 2024-25 Proposed Budget |
|-------------------------|------------------|------------------|-------------------------|----------------|-------------------------|
| Revenues                |                  |                  |                         |                |                         |
| Revenues                | \$0              | \$56,375         | \$0                     | \$0            | \$0                     |
| Taxes                   | \$67,902,365     | \$68,080,001     | \$62,000,000            | \$24,572,780   | \$63,000,000            |
| Intergovernment Revenue | \$2,639,677      | \$7,933,866      | \$0                     | \$287,912      | \$0                     |
| Charges For Services    | \$225,733        | \$225,009        | \$210,000               | \$128,200      | \$215,000               |
| Miscellaneous Revenues  | \$1,940,836      | \$6,354,457      | \$0                     | \$3,531,853    | \$0                     |
| Other Sources           | \$0              | \$3,467,424      | -\$1,618,500            | \$0            | -\$1,677,750            |
| REVENUES TOTAL          | \$72,708,611     | \$86,117,133     | \$60,591,500            | \$28,520,746   | \$61,537,250            |
| Expenses                | \$42,048,915     | \$81,625,160     | \$60,591,500            | \$40,474,470   | \$61,537,250            |
| REVENUES LESS EXPENSES  | \$30,659,697     | \$4,491,973      | \$0                     | -\$11,953,724  | \$0                     |