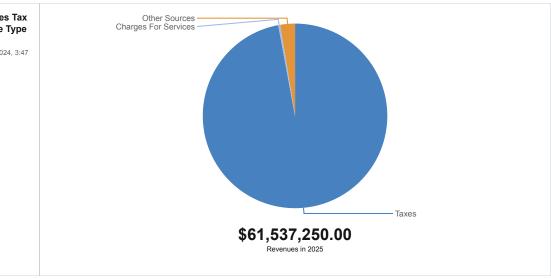

## Local Option Sales Tax Fund by Revenue Type

Data Updated Jun 13, 2024, 3:47

#### **Local Option Sales Tax Fund**

|                         | 2021 - 22 Actual | 2022 - 23 Actual | 2023-24 Approved Budget | 3/31/24 Actual | 2024-25 Proposed Budget |
|-------------------------|------------------|------------------|-------------------------|----------------|-------------------------|
| Revenues                |                  |                  |                         |                |                         |
| Revenues                | \$0              | \$56,375         | \$0                     | \$0            | \$0                     |
| Taxes                   | \$67,902,365     | \$68,080,001     | \$62,000,000            | \$24,572,780   | \$63,000,000            |
| Intergovernment Revenue | \$2,639,677      | \$7,933,866      | \$0                     | \$287,912      | \$0                     |
| Charges For Services    | \$225,733        | \$225,009        | \$210,000               | \$128,200      | \$215,000               |
| Miscellaneous Revenues  | \$1,940,836      | \$6,354,457      | \$0                     | \$3,531,853    | \$0                     |
| Other Sources           | \$0              | \$3,467,424      | -\$1,618,500            | \$0            | -\$1,677,750            |
| REVENUES TOTAL          | \$72,708,611     | \$86,117,133     | \$60,591,500            | \$28,520,746   | \$61,537,250            |
| Expenses                | \$42,048,915     | \$81,625,160     | \$60,591,500            | \$40,474,470   | \$61,537,250            |
| REVENUES LESS EXPENSES  | \$30,659,697     | \$4,491,973      | \$0                     | -\$11,953,724  | \$0                     |