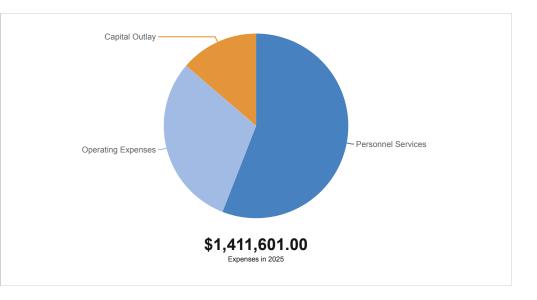

l Outlay                |                  |                  |                         |                |                         |
| (56401) Machinery & Equipment | \$0              | \$3,188          | \$25,000                | \$0            | \$0                     |
| CAPITAL OUTLAY TOTAL          | \$0              | \$3,188          | \$25,000                | \$0            | \$0                     |
| TOTAL                         | \$313,524        | \$377,181        | \$404,147               | \$238,699      | \$183,240               |
|                               |                  |                  |                         |                |                         |

## Judicial Services - Fund 115

## Judicial Services - EXPENSES

Data Updated Jun 13, 2024, 3:47 PM



#### **Judicial Services - EXPENSES**

|                                        | 2021 - 22 Actual | 2022 - 23 Actual | 2023-24 Approved<br>Budget | 3/31/24 Actual | 2024-25 Proposed<br>Budget |
|----------------------------------------|------------------|------------------|----------------------------|----------------|----------------------------|
| Personnel Services                     |                  |                  |                            |                |                            |
| (51201) Regular Salaries & Wages       | \$444,459        | \$486,934        | \$572,028                  | \$244,928      | \$580,915                  |
| (51304) Other Salaries - Terminal Pay  | \$763            | \$14,592         | \$0                        | \$0            | \$0