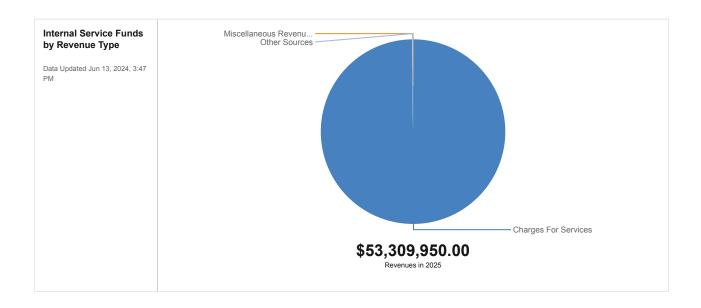

## **INTERNAL SERVICE AND TRUST FUNDS**

(501) Internal Service Fund - to account for all of the financial information for the County's self-insurance program relating to workers' compensation, property and casualty, and health and life as well as the County's consolidated fuel distribution program.