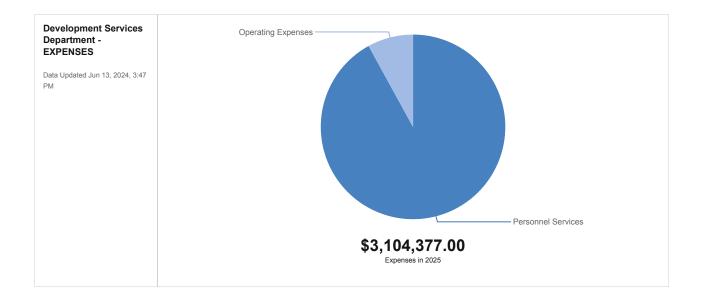

|
| (55201) Operating Supplies | \$6,813          | \$8,203          | \$9,075                 | \$0            | \$9,000                 |
| OPERATING EXPENSES TOTAL   | \$6,813          | \$8,203          | \$9,075                 | \$0            | \$9,000                 |
| TOTAL                      | \$6,813          | \$8,203          | \$9,075                 | \$0            | \$9,000                 |

# **Development Services**



Provides knowledge and helpful services to Escambia County citizens concerning the planning and zoning of land development to help foster economic growth throughout the county. The Development Services Department oversees the Development Review Division, Planning & Zoning Division and Geographical Information Systems Division.



### **Development Services Department - EXPENSES**

|                                | 2021 - 22 Actual | 2022 - 23 Actual | 2023-24 Approved Budget | 3/31/24 Actual | 2024-25 Proposed Budget |
|--------------------------------|------------------|------------------|-------------------------|----------------|-------------------------|
| Personnel Services             |                  |                  |                         |                |                         |
| Regular Salaries & Wages       | \$1,579,170      | \$1,699,764      | \$2,006,631             | \$781,614      | \$2,014,313             |
| Other Salaries - Terminal Pay  | \$36,452         | \$67,308         | \$0                     | \$41,865       | \$0                     |
| Other Salaries & Wages         | \