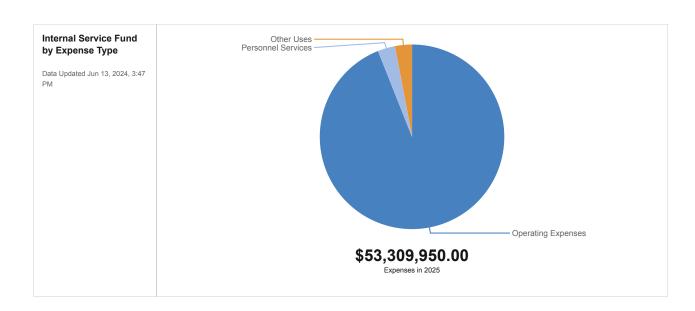

## **INTERNAL SERVICE AND TRUST FUNDS**

(501) Internal Service Fund - to account for all of the financial information for the County's self-insurance program relating to workers' compensation, property and casualty, and health and life as well as the County's consolidated fuel distribution program.