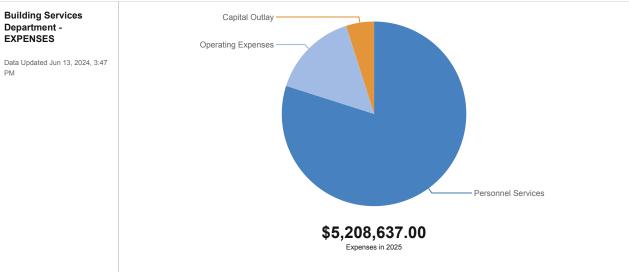

,124,184                | \$401,374      | \$1,154,358                |

## **Building Services**

### Fund 406



Provides high level of knowledge and experience regarding the integrity of buildings and facilities according to local codes in an effort to preserve a high degree of safety and soundness throughout the community. The office of Building Services is responsible for the inspections of structures, review and approval of construction plans prior to permit issuance, and investigative services related to complaints of unpermitted work, unlicensed contracting practices or general contractor complaints. Additionally, Building Services engages the community by hosting outreach events focused toward educating citizens on various Do-It-Yourself "How-To" workshops, tutorials and videos.



### **Building Services Department - EXPENSES**

|                                        | 2021 - 22 Actual | 2022 - 23 Actual | 2023-24 Approved<br>Budget | 3/31/24 Actual | 2024-25 Proposed<br>Budget |
|----------------------------------------|------------------|------------------|----------------------------|----------------|----------------------------|
| Personnel Services                     |                  |                  |                            |                |                            |
| (51201) Regular Salaries & Wages       | \$1,734,570      | \$1,849,898      | \$2,468,398                | \$1,068,997    | \$2,661,818                |
| (51304) Other Salaries - Terminal Pay  | \$35,293         | \$32,102         | \$0                        | \$10,738