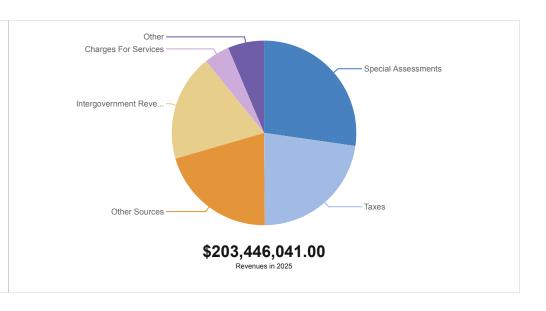

#### General Fund by Revenue Type

Data Updated Jun 13, 2024, 3:47 PM

#### General Fund

|                         | 2021 - 22 Actual | 2022 - 23 Actual | 2023-24 Approved<br>Budget | 3/31/24 Actual | 2024-25 Proposed<br>Budget |
|-------------------------|------------------|------------------|----------------------------|----------------|----------------------------|
| Revenues                |                  |                  |                            |                |                            |
| Revenues                | \$0              | \$36,000         | \$0                        | \$0            | \$52,000                   |
| Taxes                   | \$142,051,088    | \$164,667,731    | \$201,971,258              | \$134,798,426  | \$217,812,559              |
| Intergovernment Revenue | \$49,554,755     | \$50,948,320     | \$47,113,200               | \$20,351,911   | \$48,044,700               |
| Charges For Services    | \$2,096,334      | \$2,104,892      | \$1,822,100                | \$780,865      | \$1,648,850                |
| Fines & Forfeitures     | \$55,808         | \$50,751         | \$50,000                   | \$16,478       | \$40,000                   |
| Miscellaneous Revenues  | \$5,150,934      | \$11,002,878     | \$6,351,481                | \$6,283,621    | \$6,405,698                |
| Other Sources           | \$7,135,995      | \$4,605,257      | \$52,391,245               | \$1,492,346    | \$51,566,358               |
| Franchise Fees          | \$14,339,162     | \$14,380,809     | \$14,075,200               | \$5,653,114    | \$14,060,200               |

|                                        | 2021 - 22 Actual | 2022 - 23 Actual | 2023-24 Approved<br>Budget | 3/31/24 Actual | 2024-25 Proposed<br>Budget |
|----------------------------------------|------------------|------------------|----------------------------|----------------|----------------------------|
| Special Assessments                    | \$906,307        | \$1,046,629      | \$906,000                  | \$738,995      | \$1,050,000                |
| REVENUES TOTAL                         | \$221,290,384    | \$248,843,267    | \$324,680,484              | \$170,115,754  | \$340,680,365              |
| Expenses                               |                  |                  |                            |                |                            |
| Personnel Services                     |                  |                  |                            |                |                            |
| (51101) Executive Salaries             | \$514,732        | \$627,303        | \$1,039,588                | \$312,438      | \$1,085,602                |
| (51201) Regular Salaries & Wages       | \$34,946,613     | \$40,394,338     | \$51,922,192               | \$22,076,771   | \$53,360,055               |
| (51901) Reimbursed Salaries/Wages      | \$15,643         | -\$12,617        | \$0                        | -\$731         | \$0                        |
| (51304) Other Salaries - Terminal Pay  | \$1,342,177      | \$891,576        | \$0                        | \$358,683      | \$0                        |
| (51301) Other Salaries & Wages         | \$645,952        | \$952,901        | \$2,221,527                | \$122,415      | \$2,153,288                |
| (51401) Overtime                       | \$4,828,654      | \$5,301,887      | \$3,841,500                | \$2,414,442    | \$3,866,500                |
| (51501) Special Pay                    | \$288,144        | \$301,971        | \$651,492                  | \$174,847      | \$628,848                  |
| (52101) FICA Taxes                     | \$3,142,320      | \$3,601,655      | \$4,444,266                | \$1,830,006    | \$4,673,731                |
| (52102) FICA Pretax Savings            | \$123,579        | \$131,255        | \$0                        | \$38,891       | \$0                        |
| (52201) Retirement Contributions       | \$7,536,492      | \$9,769,366      | \$13,841,285               | \$6,423,941    | \$14,275,443               |
| (52301) Life & Health Insurance        | \$10,234,569     | \$9,183,539      | \$10,535,431               | \$5,250,681    | \$10,558,544               |
| (52401) Worker's Compensation          | \$1,021,712      | \$1,082,283      | \$1,327,363                | \$665,299      | \$1,531,57                 |
| (52501) Unemployment Compensation      | \$30,159         | \$10,510         | \$100,000                  | \$9,053        | \$100,000                  |
| PERSONNEL SERVICES TOTAL               | \$64,670,745     | \$72,235,966     | \$89,924,644               | \$39,676,735   | \$92,233,584               |
| Operating Expenses                     |                  |                  |                            |                |                            |
| (55403) SBITA Agreements               | \$0              | \$14,327         | \$0                        | \$37,776       | \$109,94                   |
| (53101) Professional Services          | \$3,951,785      | \$4,879,509      | \$5,299,968                | \$1,944,009    | \$5,508,19                 |
| (53301) Court Reporter Services        | \$12,905         | \$11,372         | \$14,750                   | \$0            | \$16,50                    |
| (53401) Other Contractual Service      | \$4,338,442      | \$5,075,856      | \$4,985,708                | \$2,146,210    | \$5,345,69                 |
| (54001) Travel & Per Diem              | \$534,471        | \$605,713        | \$651,724                  | \$194,903      | \$631,95                   |
| (54101) Communications                 | \$626,243        | \$660,041        | \$977,669                  | \$464,546      | \$1,033,99                 |
| (54102) Postage-Trim                   | \$205,223        | \$244,287        | \$225,000                  | \$0            | \$260,00                   |
| (54201) Postage & Freight              | \$243,740        | \$360,507        | \$494,496                  | \$55,100       | \$491,51                   |
| (54301) Utility Services               | \$6,875,200      | \$6,917,075      | \$7,853,219                | \$2,497,473    | \$7,403,62                 |
| (54401) Rentals & Leases               | \$104,186        | \$117,482        | \$136,359                  | \$58,394       | \$144,40                   |
| (54514) Claims-General Liability       | \$508,904        | \$2,662,573      | \$1,295,068                | \$662,556      | \$300,00                   |
| (54503) Premium-Property/Building      | \$3,070,995      | \$4,461,434      | \$7,382,566                | \$5,953,633    | \$6,238,63                 |
| (54504) Premium-Vehicle                | \$174,164        | \$172,549        | \$249,127                  | \$187,528      | \$168,20                   |
| (54501) Insurance/Surety Bonds         | \$2,593          | \$2,415          | \$5,000                    | \$4,606        | \$5,98                     |
| (54608) Vehicle Repair & Maintenance   | \$201,212        | \$275,506        | \$308,311                  | \$62,223       | \$329,73                   |
| (54601) Repair & Maintenance           | \$4,975,083      | \$5,896,881      | \$6,958,443                | \$3,195,417    | \$7,871,37                 |
| (54701) Printing & Binding             | \$231,366        | \$202,746        | \$320,764                  | \$93,346       | \$295,83                   |
| (54801) Promotional Activities         | \$73,884         | \$76,617         | \$127,986                  | \$17,119       | \$125,35                   |
| (54901) Other Current Chgs & Obl.      | \$325,137        | \$597,708        | \$1,227,576                | \$220,196      | \$1,278,19                 |
| (54903) Medical Assistance For Ne      | \$4,876,428      | \$4,750,993      | \$4,906,077                | \$2,861,878    | \$5,818,91                 |
| ,                                      |                  |                  |                            | \$4,757        | \$20,00                    |
| (54905) Legal Advertising              | \$21,259         | \$18,611         | \$24,000                   |                |                            |
| (54908) Municipal Code                 | \$7,411          | \$6,865          | \$15,000                   | \$0            | \$10,00                    |
| (54909) FI Dor Cse Service             | \$43,880         | \$51,380         | \$45,000                   | \$23,050       | \$45,00                    |
| (54910) Tax Increm Fin City Of Pe      | \$5,535,203      | \$6,416,757      | \$7,504,422                | \$7,504,423    | \$8,362,52                 |
| (54922) Military Discharges            | \$0              | \$0              | \$500                      | \$300          | \$50                       |
| (54930) Tax Increm Fin Century         | \$25,159         | \$34,356         | \$30,267                   | \$0            | \$55,66                    |
| (54931) Host Ordinance Items           | \$25,700         | \$53,965         | \$68,909                   | \$17,749       | \$73,06                    |
| (55101) Office Supplies                | \$224,951        | \$169,135        | \$306,344                  | \$58,723       | \$298,19                   |
| (55206) Capital Under \$5K             | \$128,174        | \$25,903         | \$0                        | \$23,394       | \$                         |
| (55201) Operating Supplies             | \$3,888,433      | \$3,792,128      | \$4,582,463                | \$1,233,152    | \$4,019,74                 |
| (55203) Computer Equip Under \$5K      | \$0              | \$153,197        | \$250,000                  | \$30,454       | \$350,00                   |
| (55204) Fuel                           | \$316,984        | \$367,329        | \$505,018                  | \$182,863      | \$550,17                   |
| (55301) Road Materials & Supplies      | \$5,989          | \$5,714          | \$45,000                   | \$1,056        | \$29,99                    |
| (55401) Book/Publ/Subscript/Membership | \$204,637        | \$194,697        | \$189,158                  | \$93,455       | \$206,05                   |
| (55501) Training/Registration          | \$102,575        | \$198,896        | \$315,910                  | \$81,013       | \$363,20                   |
| OPERATING EXPENSES TOTAL               | \$41,862,318     | \$49,474,525     | \$57,301,802               | \$29,911,303   | \$57,762,17                |
| Capital Outlay                         |                  |                  |                            |                |                            |
| (56101) Land                           | \$192,143        | \$0              | \$0                        | \$0            | \$                         |
| (56201) Buildings                      | \$18,779         | \$452,897        | \$0                        | \$113,498      | \$16,000                   |
| (56301) Improv Other Than Buildgs      | \$0              | \$0              | \$0                        | \$165,659      | \$                         |
| (56813) Lease-Equip Right to Use       | \$376,532        | \$376,532        | \$0                        | \$0            | \$(                        |