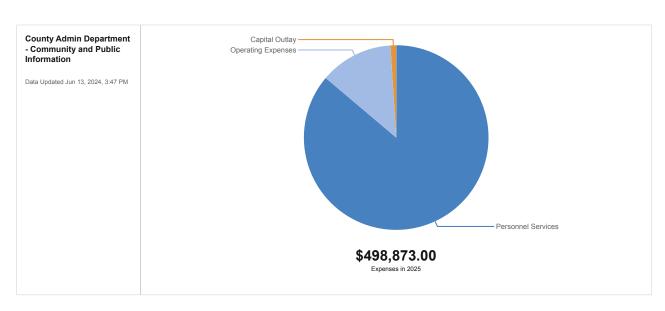

|
| (54934) Cost Alloc-Indirect      | \$3,460          | \$3,605          | \$0                        | \$0            | \$0                     |
| (55101) Office Supplies          | \$0              | \$0              | \$500                      | \$0            | \$500                   |
| (55501) Training/Registration    | \$0              | \$0              | \$250                      | \$0            | \$250                   |
| OPERATING EXPENSES TOTAL         | \$17,335         | \$26,987         | \$32,050                   | \$7,622        | \$32,050                |
| TOTAL                            | \$69,692         | \$39,087         | \$32,050                   | \$7,622        | \$32,050                |

## Communications and Public Information

## 001/380201





#### County Admin Department - Communications and Public Infor...

|                                       | 2021 - 22 Actual | 2022 - 23 Actual | 2023-24 Approved Budget | 3/31/24 Actual | 2024-25 Proposed Budget |
|---------------------------------------|------------------|------------------|-------------------------|----------------|-------------------------|
| Personnel Services                    |                  |                  |                         |                |                         |
| (51201) Regular Salaries & Wages      | \$247,046        | \$282,807        | \$299,268               | \$122,094      | \$292,631               |
| (51304) Other Salaries - Terminal Pay | \$964            | \$0              | \$0                     | \$0            | \$0