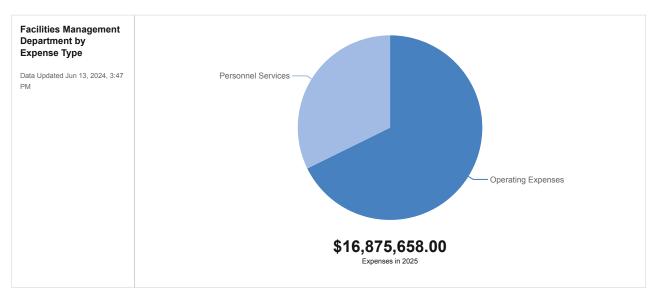

\$31,169         | \$51,277         | \$0                        | \$0            | \$0                        |
| Grants And Aids                        | \$0              | \$0              | \$0                        | \$0            | \$32,074                   |
| TOTAL                                  | \$893,972        | \$838,529        | \$910,962                  | \$373,065      | \$1,073,989                |

# Facilities Management



Provides safe, clean, and comfortable facilities for county departments, agencies, and the citizens who frequent them. The department is responsible for the maintenance, repair, and security of county-owned and leased buildings, real estate lease management, space needs planning and the oversight of Capital Improvement and renovation projects.



### Facilities Management Department - EXPENSES

|                                        | 2021 - 22 Actual | 2022 - 23 Actual | 2023-24 Approved<br>Budget | 3/31/24 Actual | 2024-25 Proposed<br>Budget |
|----------------------------------------|------------------|------------------|----------------------------|----------------|----------------------------|
| Personnel Services                     |                  |                  | -                          |                |                            |
| (51201) Regular Salaries & Wages       | \$2,225,852      | \$3,142,884      | \$3,593,153                | \$1,476,794    | \$3,626,004                |
| (51304) Other Salaries - Terminal Pay  | \$26,222         | \$7,456          | \$0                        | \$153,429