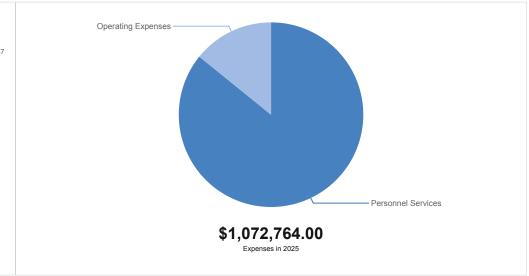

,936         | \$63,402         | \$95,000                | \$22,261       | \$100,00               |
| (55301) Road Materials & Supplies     | \$5,989          | \$5,714          | \$45,000                | \$1,056        | \$29,99                |
| (55501) Training/Registration         | \$0              | \$13,149         | \$0                     | \$2,619        | \$8,60                 |
| OPERATING EXPENSES TOTAL              | \$1,174,888      | \$1,396,694      | \$1,366,170             | \$448,338      | \$1,406,31             |
| TOTAL                                 | \$2,629,876      | \$3,070,567      | \$3,611,896             | \$1,352,746    | \$3,667,705            |

## **Purchasing Department**

001/140701



#### Purchasing Department

Data Updated Jun 13, 2024, 3:47



#### **Purchasing Department- Expenses**

| 2021 - 22 Actual | 2022 - 23 Actual                    | 2023-24 Approved<br>Budget                                    | 3/31/24 Actual                                                             | 2024-25 Proposed<br>Budget                                                                                          |
|------------------|-------------------------------------|---------------------------------------------------------------|----------------------------------------------------------------------------|---------------------------------------------------------------------------------------------------------------------|
|                  |                                     |