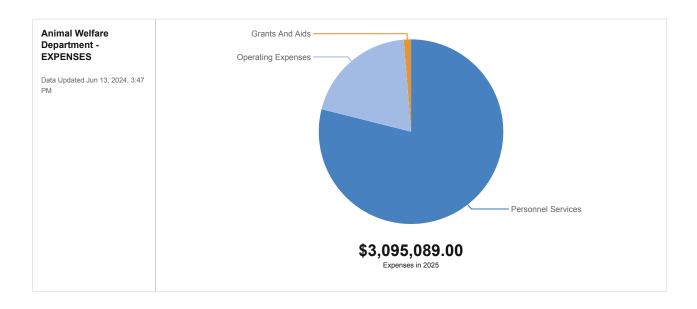

| \$0                        | \$0            | \$0                        |
| (55501) Training/Registration          | \$530            | \$3,100          | \$1,000                    | \$0            | \$500                      |
| OPERATING EXPENSES TOTAL               | \$7,011          | \$8,444          | \$6,627                    | \$453          | \$4,045                    |
| TOTAL                                  | \$158,714        | \$181,292        | \$86,226                   | \$50,177       | \$85,747                   |



# Fiscal Year 2024-2025 Department Budgets

## **Animal Welfare**



Provides services to the citizens of Escambia County to keep their pets through humane education and assistance programs and works hard to reunite animals with their owners.



### Animal Welfare Department - EXPENSES

|                                | 2021 - 22 Actual | 2022 - 23 Actual | 2023-24 Approved Budget | 3/31/24 Actual | 2024-25 Proposed Budget |
|--------------------------------|------------------|------------------|-------------------------|----------------|-------------------------|
| Personnel Services             |                  |                  |                         |                |                         |
| Regular Salaries & Wages       | \$1,141,039      | \$1,220,715      | \$1,566,718             | \$622,225      | \$1,602,417             |
| Other Salaries - Terminal Pay  | \$29,020         | \$16,537         | \$0                     | \$5,081        | \$0                     |
| Other Salaries & Wages         | \$0