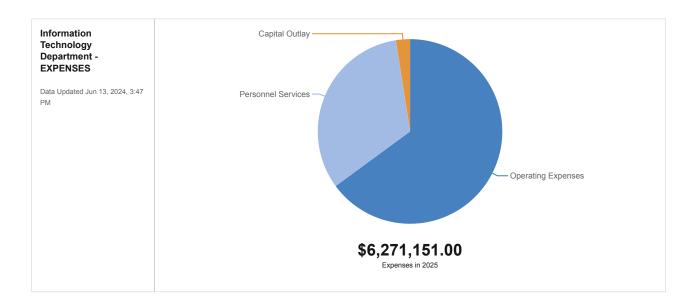

|                |                         |
| (53101) Professional Services | \$52,800         | \$52,800         | \$52,800                | \$26,400       | \$52,800                |
| OPERATING EXPENSES TOTAL      | \$52,800         | \$52,800         | \$52,800                | \$26,400       | \$52,800                |
| TOTAL                         | \$52,800         | \$52,800         | \$52,800                | \$26,400       | \$52,800                |

# **Information Technology**

### 001/270102



Provides comprehensive technological data infrastructure, service, security and support for the Board of County Commissioners, various constitutional officers, and Article V agencies that enables them to further provide excellent service to the citizens of Escambia County.



### Information Technology Department - EXPENSES

|                                        | 2021 - 22 Actual | 2022 - 23 Actual | 2023-24 Approved<br>Budget | 3/31/24 Actual | 2024-25 Proposed<br>Budget |
|----------------------------------------|------------------|------------------|----------------------------|----------------|----------------------------|
| Personnel Services                     |                  |                  |                            |                |                            |
| (51201) Regular Salaries & Wages       | \$1,253,517      | \$1,166,591      | \$1,504,398                | \$534,779      | \$1,435,939                |
| (51304) Other Salaries - Terminal Pay  | \$16,631         | \$22,204         | \$0                        | \$62,213