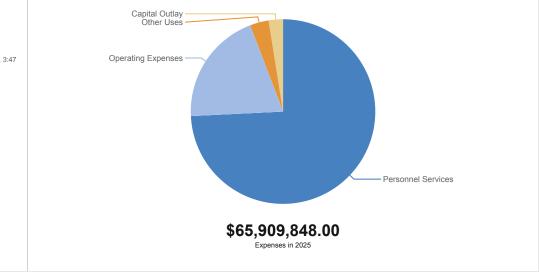

#### Countywide Budget by Expense Type

Data Updated Jun 13, 2024, 3:47 PM

#### Countywide Budget - Expense Type

|                    | 2021 - 22 Actual | 2022 - 23 Actual | 2023-24 Approved Budget | 3/31/24 Actual | 2024-25 Proposed Budget |
|--------------------|------------------|------------------|-------------------------|----------------|-------------------------|
| Personnel Services | \$141,420,832    | \$159,954,527    | \$181,889,837           | \$78,284,664   | \$187,420,570           |
| Operating Expenses | \$147,554,838    | \$180,127,765    | \$179,842,251           | \$86,874,631   | \$178,520,019           |
| Capital Outlay     | \$49,362,012     | \$86,737,343     | \$61,927,937            | \$47,559,521   | \$71,843,717            |
| Debt Service       | \$12,065,236     | \$12,086,591     | \$11,859,253            | \$2,796,462    | \$11,834,493            |
| Grants And Aids    | \$54,416,385     | \$64,918,641     | \$86,516,775            | \$52,839,996   | \$86,848,232            |
| Other Uses         | \$123,797,139    | \$139,862,988    | \$196,645,192           | \$81,082,890   | \$212,132,649           |
| TOTAL              | \$528,616,442    | \$643,687,855    | \$718,681,245           | \$349,438,162  | \$748,599,680           |
|                    |                  |                  |                         |                |                         |