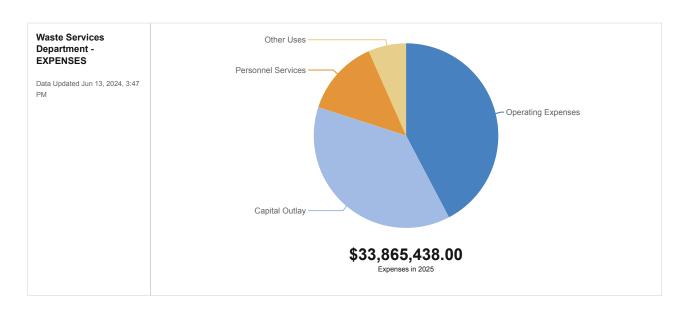

| Fund                                | Fund# | FY 2020/21    | FY 2021/22    | FY 2022/23    | FY 2023/24    | FY 2024/25     | - Proposed    |
|-------------------------------------|-------|---------------|---------------|---------------|---------------|----------------|---------------|
|                                     |       | Actual        | Actual        | Actual        | Adopted       | Appropriations | Revenues      |
|                                     |       |               |               | 1             | ·             |                |               |
| General Fund                        | 001   | 208,042,441   | 224,500,401   | 253,782,421   | 324,680,484   | 340,680,365    | 340,680,365   |
| Escambia County Restricted          | 101   | 646,560       | 929,914       | 614,448       | 759,408       | 694,186        | 694,186       |
| Economic Development                | 102   | 6,225         | 1,975         | 7,050         | 50,000        | 50,000         | 50,000        |
| Code Enforcement                    | 103   | 1,923,593     | 2,680,659     | 3,002,129     | 2,352,272     | 2,506,934      | 2,506,934     |
| Mass Transit                        | 104   | 12,856,536    | 13,288,396    | 14,452,985    | 16,496,468    |                | 13,851,430    |
| Mosquito and Arthropod              | 106   | 14,845        | 9,797         | 12,082        | 39,460        |                | 38,829        |
| Local Provider Participant Fund     | 107   | 0             | 26,766,822    | 25,977,248    | 34,877,018    |                | 34,877,018    |
| Tourist Promotion                   | 108   | 10,260,981    | 14,930,370    | 16,242,255    | 21,796,714    | 24,057,750     | 24,057,750    |
| Other Grants Projects               | 110   | 3,366,662     | 6,318,088     | 6,185,561     | 330,914       | 475,405        | 475,405       |
| Jail Inmate Commissary              | 111   | 1,432,783     | 1,262,257     | 2,130,176     | 2,907,466     |                | 4,403,888     |
| Disaster Recovery Fund              | 112   | 62,516,663    | 7,056,142     | 17,780,821    | 0             | 0              | 0             |
| Library Fund                        | 113   | 7,451,816     | 9,190,003     | 6,764,451     | 10,138,240    | 11,492,975     | 11,492,975    |
| Misdemeanor Probation               | 114   | 1,449,766     | 1,392,725     | 1,439,245     | 1,793,597     | 1,737,183      | 1,737,183     |
| Article V Fine & Forfeiture Fund    | 115   | 4,262,986     | 5,203,383     | 5,652,482     | 5,894,670     |                | 5,562,095     |
| Development Review Fee              | 116   | 617,931       | 911,112       | 1,184,392     | 1,079,821     |                | 1,079,937     |
| Perdido Key Beach Mouse In Lieu Fee | 117   | 102,973       | 115,810       | 132,866       | 181,424       | · · · ·        | 231,800       |
| Gulf Coast Restoration Fund         | 118   | 1,844,230     | 3,443,158     | 10,990,638    | 254,165       | 121,015        | 121,015       |
| COVID Escambia Fund                 | 119   | 32,153,220    | 4,297,138     | 4,103,585     | O             | O              | O             |
| SHIP                                | 120   | 948,052       | 734,803       | 2,030,490     | 9,522,820     | 9,596,290      | 9,596,290     |
| Law Enforcement Trust               | 121   | 453,730       | 438,566       | 354,250       | 0             | 0              | 0             |
| Opioid Abatement Fund               | 122   | 0             | 0             | 419,199       | 631,436       | 500,000        | 500,000       |
| Escambia Affordable Housing         | 124   | 156,117       | 16,574        | 103,479       | 2,434,597     |                | 2,904,748     |
| CDBG Entitlement                    | 129   | 963,232       | 1,306,000     | 1,687,313     | 7,496,171     | 7,092,434      | 7,092,434     |
| Handicapped Parking                 | 130   | 4,421         | 7,185         | 7,713         | 36,650        |                | 39,500        |
| Family Mediation                    | 131   | 1,875         | 0             | 350           | 50,000        | 50,000         | 50,000        |
| Fire Protection                     | 143   | 17,973,831    | 22,399,586    | 24,819,909    | 28,806,629    |                | 29,849,006    |
| E-911 Operations                    | 145   | 1,230,471     | 1,356,993     | 1,439,276     | 1,542,722     |                | 1,660,722     |
| HUD CDBG Housing Rehab Loan         | 146   | 9,065         | 13,359        | 0             | 25,119        |                | 26,458        |
| HUD HOME                            | 147   | 206,873       | 217,958       | 443,898       | 12,354,046    | 13,872,158     | 13,872,158    |
| Community Redevelopment             | 151   | 2,575,212     | 2,688,656     | 3,990,135     | 7,705,723     |                | 8,800,562     |
| Southwest Sector CRA                | 152   | 0             | 0             | 0             | 0             | 0              | 0             |
| Bob Sikes Toll                      | 167   | 4,535,233     | 2,505,703     | 2,327,066     | 2,575,274     | 2,621,049      | 2,621,049     |
| Transportation Trust                | 175   | 24,045,683    | 29,794,945    | 32,185,498    | 22,363,729    | 23,465,526     | 23,465,526    |
| MSBU Program Fund                   | 177   | 2,698,410     | 1,355,086     | 1,340,198     | 1,735,091     |                | 1,609,298     |
| Drainage Basin                      | 181   | 128,314       | 134,122       | 278,335       | 179,270       |                | 177,845       |
| Debt Service Fund                   | 203   | 13,244,895    | 11,945,210    | 11,825,174    | 11,824,759    | •              | 11,799,999    |
| Non-LOST Capital Projects Fund      | 310   | 0             | 127,922       | 969,466       | 0             | 0              | 0             |
| Series 2017 Capital Project Fund    | 311   | 7,606,907     | 75,131        | 3,543,474     | 0             | 0              | 0             |
| FTA Capital Projects fund           | 320   | 600,226       | 2,299,693     | 856,591       | 0             | 0              | 0             |
| Local Option Sales Tax III          | 352   | 9,472,333     | 4,514,139     | 19,771,137    | 1,492,000     | 1,483,000      | 1,483,000     |
| Local Option Sales Tax IV           | 353   | 36,900,806    | 37,534,776    | 61,854,023    | 59,099,500    |                | 60,054,250    |
| Solid Waste                         | 401   | 11,133,457    | 14,339,661    | 22,921,406    | 29,790,451    |                | 33,865,438    |
| Inspection                          | 406   | 2,955,237     | 3,572,104     | 3,940,294     | 5,449,339     |                | 5,208,637     |
| Emergency Medical Services          | 408   | 15,513,375    | 19,499,586    | 23,792,230    | 26,819,575    | · · · · ·      | 26,791,000    |
| Bay Center                          | 409   | 4,858,550     | 7,437,900     | 9,020,721     | 8,845,000     |                | 11,961,000    |
| Internal Service Fund               | 501   | 43,516,534    | 42,002,636    | 43,311,395    | 54,269,223    |                | 53,309,950    |
|                                     |       | . ,           | ,             |               | , ,           |                |               |
| Total All Funds                     |       | \$550,683,050 | \$528,616,443 | \$643,687,855 | \$718,681,245 | \$748,599,680  | \$748,599,680 |