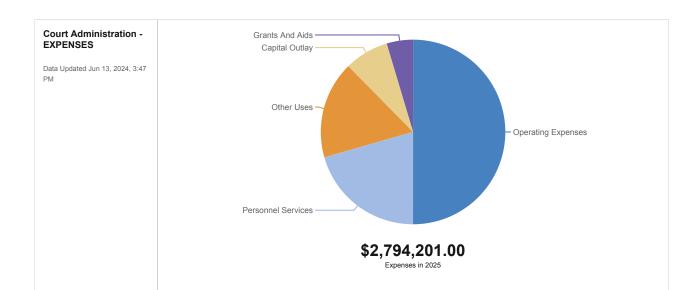

|
| Capital Outlay                    |                  |                  |                            |                |                            |
| (56401) Machinery & Equipment     | \$114,623        | \$27,544         | \$30,000                   | \$675          | \$91,504                   |
| CAPITAL OUTLAY TOTAL              | \$114,623        | \$27,544         | \$30,000                   | \$675          | \$91,504                   |
| TOTAL                             | \$687,912        | \$718,611        | \$638,056                  | \$279,099      | \$649,763                  |

### **Court Administration**

### Fund 110/115/131

Local Options/Court Security/Drug Abuse Trust & Treatment/Family Mediation/Juvenile Programs/Law Library/Legal Aid/Mental Health



#### **Court Administration - EXPENSES**

|                                        | 2021 - 22 Actual | 2022 - 23 Actual | 2023-24 Approved<br>Budget | 3/31/24 Actual | 2024-25 Proposed<br>Budget |
|----------------------------------------|------------------|------------------|----------------------------|----------------|----------------------------|
| Personnel Services                     |                  |                  |                            |                |                            |
| (51201) Regular Salaries & Wages       | \$302,605        | \$341,173        | \$376,056                  | \$157,114      | \$389,710                  |
| (51901) Reimbursed Salaries/Wages      | \$0              | \$188            | \$0                        | \$0            | \$0