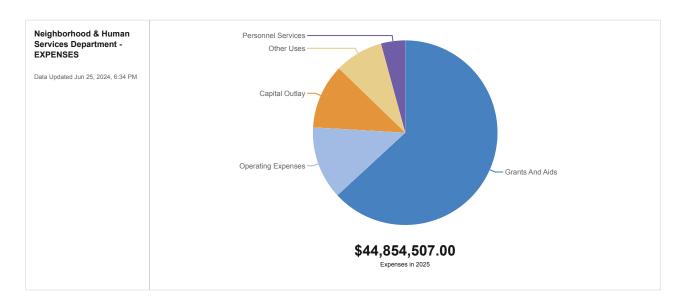

0                    |
| OTHER USES TOTAL                       | \$0              | \$0              | \$4,245                    | \$0            | \$3,500                    |
| TOTAL                                  | \$571,644        | \$640,830        | \$727,261                  | \$305,954      | \$782,443                  |

### Neighborhood and Human Services



Provides the citizens of Escambia County with quality, efficient, programs and services while promoting educational awareness within a wholesome environment. The department of Neighborhood & Human Services works to revitalize and promote economic development throughout the communities of Escambia County, as well as directly connecting to citizens through social service programs designed to improve their quality of life.



#### Neighborhood & Human Services Department - EXPENSES

|                                       | 2021 - 22 Actual | 2022 - 23 Actual | 2023-24 Approved Budget | 3/31/24 Actual | 2024-25 Proposed Budget |
|---------------------------------------|------------------|------------------|-------------------------|----------------|-------------------------|
| Personnel Services                    |                  |                  |                         |                |                         |
| (51201) Regular Salaries & Wages      | \$807,896        | \$975,698        | \$1,316,823             | \$429,683      | \$1,339,515             |
| (51901) Reimbursed Salaries/Wages     | \$46,987         | \$9,820          | \$0                     | \$0            | \$0