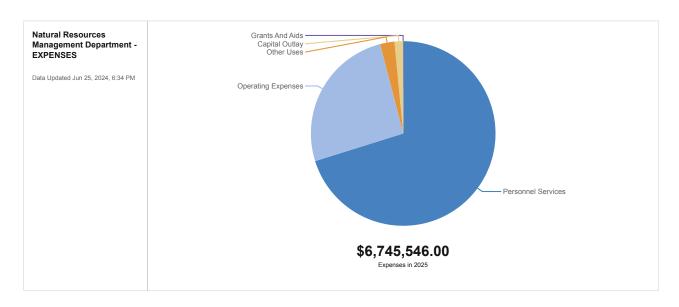

| \$0                        |
| (56402) Vehicles                       | \$1,663,311      | \$74,638         | \$0                        | \$51,117       | \$0                        |
| CAPITAL OUTLAY TOTAL                   | \$1,906,603      | \$668,109        | \$0                        | \$247,643      | \$0                        |
| TOTAL                                  | \$3,826,025      | \$4,275,297      | \$0                        | \$278,223      | \$0                        |

### Natural Resources Management



The Natural Resources Management Department provides a diverse array of vital environmental and natural resources programs. The Department's responsive services enhance the quality of life for citizens and visitors while promoting a safe and healthy community.



#### Natural Resources Management Department - EXPENSES

|                                       | 2021 - 22 Actual | 2022 - 23 Actual | 2023-24 Approved Budget | 3/31/24 Actual | 2024-25 Proposed Budget |
|---------------------------------------|------------------|------------------|-------------------------|----------------|-------------------------|
| Personnel Services                    |                  |                  |                         |                |                         |
| (51201) Regular Salaries & Wages      | \$2,631,721      | \$3,106,337      | \$3,106,229             | \$1,319,629    | \$3,266,222             |
| (51901) Reimbursed Salaries/Wages     | \$0              | -\$7,377         | \$0                     | \$0            | \$0