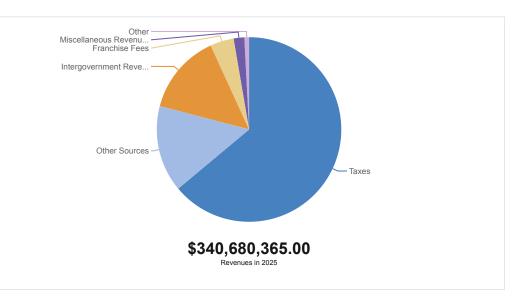

#### General Fund by Revenue Type

Data Updated Jun 13, 2024, 3:47 PM

#### General Fund

|                         | 2021 - 22 Actual | 2022 - 23 Actual | 2023-24 Approved<br>Budget | 3/31/24 Actual | 2024-25 Proposed<br>Budget |
|-------------------------|------------------|------------------|----------------------------|----------------|----------------------------|
| Revenues                |                  |                  |                            |                |                            |
| Revenues                | \$0              | \$36,000         | \$0                        | \$0            | \$52,000                   |
| Taxes                   | \$142,051,088    | \$164,667,731    | \$201,971,258              | \$134,798,426  | \$217,812,559              |
| Intergovernment Revenue | \$49,554,755     | \$50,948,320     | \$47,113,200               | \$20,351,911   | \$48,044,700               |
| Charges For Services    | \$2,096,334      | \$2,104,892      | \$1,822,100                | \$780,865      | \$1,648,850                |
| Fines & Forfeitures     | \$55,808         | \$50,751         | \$50,000                   | \$16,478       | \$40,000                   |
| Miscellaneous Revenues  | \$5,150,934      | \$11,002,878     | \$6,351,481                | \$6,283,621    | \$6,405,698                |
| Other Sources           | \$7,135,995      | \$4,605,257      | \$52,391,245               | \$1,492,346    | \$51,566,358               |
| Franchise Fees          | \$14,339,162     | \$14,380,809     | \$14,075,200               | \$5,653,114    | \$14,060,200               |

|                                        | 2021 - 22 Actual | 2022 - 23 Actual | 2023-24 Approved<br>Budget | 3/31/24 Actual | 2024-25 Proposed<br>Budget |
|----------------------------------------|------------------|------------------|----------------------------|----------------|----------------------------|
| Special Assessments                    | \$906,307        | \$1,046,629      | \$906,000                  | \$738,995      | \$1,050,000                |
| REVENUES TOTAL                         | \$221,290,384    | \$248,843,267    | \$324,680,484              | \$170,115,754  | \$340,680,365              |
| Expenses                               |                  |                  |                            |                |                            |
| Personnel Services                     |                  |                  |                            |                |                            |
| (51101) Executive Salaries             | \$514,732        | \$627,303        | \$1,039,588                | \$312,438      | \$1,085,602                |
| (51201) Regular Salaries & Wages       | \$34,946,613     | \$40,394,338     | \$51,922,192               | \$22,076,771   | \$53,360,055               |
| (51901) Reimbursed Salaries/Wages      | \$15,643         | -\$12,617        | \$0                        | -\$731         | \$0                        |
| (51304) Other Salaries - Terminal Pay  | \$1,342,177      | \$891,576        | \$0                        | \$358,683      | \$0                        |
| (51301) Other Salaries & Wages         | \$645,952        | \$952,901        | \$2,221,527                | \$122,415      | \$2,153,288                |
| (51401) Overtime                       | \$4,828,654      | \$5,301,887      | \$3,841,500                | \$2,414,442    | \$3,866,500                |
| (51501) Special Pay                    | \$288,144        | \$301,971        | \$651,492                  | \$174,847      | \$628,848                  |
| (52101) FICA Taxes                     | \$3,142,320      | \$3,601,655      | \$4,444,266                | \$1,830,006    | \$4,673,731                |
| (52102) FICA Pretax Savings            | \$123,579        | \$131,255        | \$0                        | \$38,891       | \$0                        |
| (52201) Retirement Contributions       | \$7,536,492      | \$9,769,366      | \$13,841,285               | \$6,423,941    | \$14,275,443               |
| (52301) Life & Health Insurance        | \$10,234,569     | \$9,183,539      | \$10,535,431               | \$5,250,681    | \$10,558,544               |
| (52401) Worker's Compensation          | \$1,021,712      | \$1,082,283      | \$1,327,363                | \$665,299      | \$1,531,57                 |
| (52501) Unemployment Compensation      | \$30,159         | \$10,510         | \$100,000                  | \$9,053        | \$100,000                  |
| PERSONNEL SERVICES TOTAL               | \$64,670,745     | \$72,235,966     | \$89,924,644               | \$39,676,735   | \$92,233,584               |
| Operating Expenses                     |                  |                  |                            |                |                            |
| (55403) SBITA Agreements               | \$0              | \$14,327         | \$0                        | \$37,776       | \$109,94                   |
| (53101) Professional Services          | \$3,951,785      | \$4,879,509      | \$5,299,968                | \$1,944,009    | \$5,508,19                 |
| (53301) Court Reporter Services        | \$12,905         | \$11,372         | \$14,750                   | \$0            | \$16,50                    |
| (53401) Other Contractual Service      | \$4,338,442      | \$5,075,856      | \$4,985,708                | \$2,146,210    | \$5,345,69                 |
| (54001) Travel & Per Diem              | \$534,471        | \$605,713        | \$651,724                  | \$194,903      | \$631,95                   |
| (54101) Communications                 | \$626,243        | \$660,041        | \$977,669                  | \$464,546      | \$1,033,99                 |
| (54102) Postage-Trim                   | \$205,223        | \$244,287        | \$225,000                  | \$0            | \$260,00                   |
| (54201) Postage & Freight              | \$243,740        | \$360,507        | \$494,496                  | \$55,100       | \$491,51                   |
| (54301) Utility Services               | \$6,875,200      | \$6,917,075      | \$7,853,219                | \$2,497,473    | \$7,403,62                 |
| (54401) Rentals & Leases               | \$104,186        | \$117,482        | \$136,359                  | \$58,394       | \$144,40                   |
| (54514) Claims-General Liability       | \$508,904        | \$2,662,573      | \$1,295,068                | \$662,556      | \$300,00                   |
| (54503) Premium-Property/Building      | \$3,070,995      | \$4,461,434      | \$7,382,566                | \$5,953,633    | \$6,238,63                 |
| (54504) Premium-Vehicle                | \$174,164        | \$172,549        | \$249,127                  | \$187,528      | \$168,20                   |
| (54501) Insurance/Surety Bonds         | \$2,593          | \$2,415          | \$5,000                    | \$4,606        | \$5,98                     |
| (54608) Vehicle Repair & Maintenance   | \$201,212        | \$275,506        | \$308,311                  | \$62,223       | \$329,73                   |
| (54601) Repair & Maintenance           | \$4,975,083      | \$5,896,881      | \$6,958,443                | \$3,195,417    | \$7,871,37                 |
| (54701) Printing & Binding             | \$231,366        | \$202,746        | \$320,764                  | \$93,346       | \$295,83                   |
| (54801) Promotional Activities         | \$73,884         | \$76,617         | \$127,986                  | \$17,119       | \$125,35                   |
| (54901) Other Current Chgs & Obl.      | \$325,137        | \$597,708        | \$1,227,576                | \$220,196      | \$1,278,19                 |
| (54903) Medical Assistance For Ne      | \$4,876,428      | \$4,750,993      | \$4,906,077                | \$2,861,878    | \$5,818,91                 |
| ,                                      |                  |                  |                            | \$4,757        | \$20,00                    |
| (54905) Legal Advertising              | \$21,259         | \$18,611         | \$24,000                   |                |                            |
| (54908) Municipal Code                 | \$7,411          | \$6,865          | \$15,000                   | \$0            | \$10,00                    |
| (54909) FI Dor Cse Service             | \$43,880         | \$51,380         | \$45,000                   | \$23,050       | \$45,00                    |
| (54910) Tax Increm Fin City Of Pe      | \$5,535,203      | \$6,416,757      | \$7,504,422                | \$7,504,423    | \$8,362,52                 |
| (54922) Military Discharges            | \$0              | \$0              | \$500                      | \$300          | \$50                       |
| (54930) Tax Increm Fin Century         | \$25,159         | \$34,356         | \$30,267                   | \$0            | \$55,66                    |
| (54931) Host Ordinance Items           | \$25,700         | \$53,965         | \$68,909                   | \$17,749       | \$73,06                    |
| (55101) Office Supplies                | \$224,951        | \$169,135        | \$306,344                  | \$58,723       | \$298,19                   |
| (55206) Capital Under \$5K             | \$128,174        | \$25,903         | \$0                        | \$23,394       | \$                         |
| (55201) Operating Supplies             | \$3,888,433      | \$3,792,128      | \$4,582,463                | \$1,233,152    | \$4,019,74                 |
| (55203) Computer Equip Under \$5K      | \$0              | \$153,197        | \$250,000                  | \$30,454       | \$350,00                   |
| (55204) Fuel                           | \$316,984        | \$367,329        | \$505,018                  | \$182,863      | \$550,17                   |
| (55301) Road Materials & Supplies      | \$5,989          | \$5,714          | \$45,000                   | \$1,056        | \$29,99                    |
| (55401) Book/Publ/Subscript/Membership | \$204,637        | \$194,697        | \$189,158                  | \$93,455       | \$206,05                   |
| (55501) Training/Registration          | \$102,575        | \$198,896        | \$315,910                  | \$81,013       | \$363,20                   |
| OPERATING EXPENSES TOTAL               | \$41,862,318     | \$49,474,525     | \$57,301,802               | \$29,911,303   | \$57,762,17                |
| Capital Outlay                         |                  |                  |                            |                |                            |
| (56101) Land                           | \$192,143        | \$0              | \$0                        | \$0            | \$                         |
| (56201) Buildings                      | \$18,779         | \$452,897        | \$0                        | \$113,498      | \$16,000                   |
| (56301) Improv Other Than Buildgs      | \$0              | \$0              | \$0                        | \$165,659      | \$                         |
| (56813) Lease-Equip Right to Use       | \$376,532        | \$376,532        | \$0                        | \$0            | \$(                        |