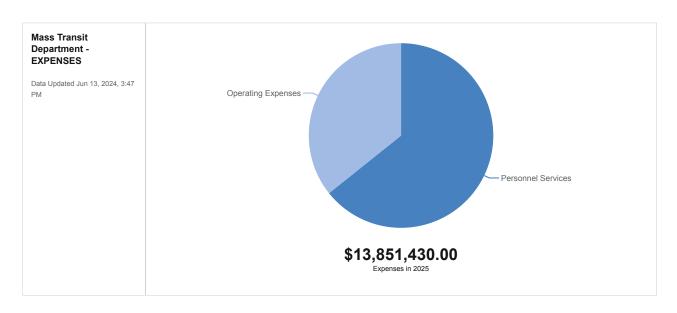

| Fund                                | Fund# | FY 2020/21    | FY 2021/22    | FY 2022/23    | FY 2023/24    | FY 2024/25     | - Proposed    |
|-------------------------------------|-------|---------------|---------------|---------------|---------------|----------------|---------------|
|                                     |       | Actual        | Actual        | Actual        | Adopted       | Appropriations | Revenues      |
|                                     |       |               |               | 1             | ·             |                |               |
| General Fund                        | 001   | 208,042,441   | 224,500,401   | 253,782,421   | 324,680,484   | 340,680,365    | 340,680,365   |
| Escambia County Restricted          | 101   | 646,560       | 929,914       | 614,448       | 759,408       | 694,186        | 694,186       |
| Economic Development                | 102   | 6,225         | 1,975         | 7,050         | 50,000        | 50,000         | 50,000        |
| Code Enforcement                    | 103   | 1,923,593     | 2,680,659     | 3,002,129     | 2,352,272     | 2,506,934      | 2,506,934     |
| Mass Transit                        | 104   | 12,856,536    | 13,288,396    | 14,452,985    | 16,496,468    |                | 13,851,430    |
| Mosquito and Arthropod              | 106   | 14,845        | 9,797         | 12,082        | 39,460        |                | 38,829        |
| Local Provider Participant Fund     | 107   | 0             | 26,766,822    | 25,977,248    | 34,877,018    |                | 34,877,018    |
| Tourist Promotion                   | 108   | 10,260,981    | 14,930,370    | 16,242,255    | 21,796,714    | 24,057,750     | 24,057,750    |
| Other Grants Projects               | 110   | 3,366,662     | 6,318,088     | 6,185,561     | 330,914       | 475,405        | 475,405       |
| Jail Inmate Commissary              | 111   | 1,432,783     | 1,262,257     | 2,130,176     | 2,907,466     |                | 4,403,888     |
| Disaster Recovery Fund              | 112   | 62,516,663    | 7,056,142     | 17,780,821    | 0             | 0              | 0             |
| Library Fund                        | 113   | 7,451,816     | 9,190,003     | 6,764,451     | 10,138,240    | 11,492,975     | 11,492,975    |
| Misdemeanor Probation               | 114   | 1,449,766     | 1,392,725     | 1,439,245     | 1,793,597     | 1,737,183      | 1,737,183     |
| Article V Fine & Forfeiture Fund    | 115   | 4,262,986     | 5,203,383     | 5,652,482     | 5,894,670     |                | 5,562,095     |
| Development Review Fee              | 116   | 617,931       | 911,112       | 1,184,392     | 1,079,821     |                | 1,079,937     |
| Perdido Key Beach Mouse In Lieu Fee | 117   | 102,973       | 115,810       | 132,866       | 181,424       | · · · ·        | 231,800       |
| Gulf Coast Restoration Fund         | 118   | 1,844,230     | 3,443,158     | 10,990,638    | 254,165       | 121,015        | 121,015       |
| COVID Escambia Fund                 | 119   | 32,153,220    | 4,297,138     | 4,103,585     | O             | O              | O             |
| SHIP                                | 120   | 948,052       | 734,803       | 2,030,490     | 9,522,820     | 9,596,290      | 9,596,290     |
| Law Enforcement Trust               | 121   | 453,730       | 438,566       | 354,250       | 0             | 0              | 0             |
| Opioid Abatement Fund               | 122   | 0             | 0             | 419,199       | 631,436       | 500,000        | 500,000       |
| Escambia Affordable Housing         | 124   | 156,117       | 16,574        | 103,479       | 2,434,597     |                | 2,904,748     |
| CDBG Entitlement                    | 129   | 963,232       | 1,306,000     | 1,687,313     | 7,496,171     | 7,092,434      | 7,092,434     |
| Handicapped Parking                 | 130   | 4,421         | 7,185         | 7,713         | 36,650        |                | 39,500        |
| Family Mediation                    | 131   | 1,875         | 0             | 350           | 50,000        | 50,000         | 50,000        |
| Fire Protection                     | 143   | 17,973,831    | 22,399,586    | 24,819,909    | 28,806,629    |                | 29,849,006    |
| E-911 Operations                    | 145   | 1,230,471     | 1,356,993     | 1,439,276     | 1,542,722     |                | 1,660,722     |
| HUD CDBG Housing Rehab Loan         | 146   | 9,065         | 13,359        | 0             | 25,119        |                | 26,458        |
| HUD HOME                            | 147   | 206,873       | 217,958       | 443,898       | 12,354,046    | 13,872,158     | 13,872,158    |
| Community Redevelopment             | 151   | 2,575,212     | 2,688,656     | 3,990,135     | 7,705,723     |                | 8,800,562     |
| Southwest Sector CRA                | 152   | 0             | 0             | 0             | 0             | 0              | 0             |
| Bob Sikes Toll                      | 167   | 4,535,233     | 2,505,703     | 2,327,066     | 2,575,274     | 2,621,049      | 2,621,049     |
| Transportation Trust                | 175   | 24,045,683    | 29,794,945    | 32,185,498    | 22,363,729    | 23,465,526     | 23,465,526    |
| MSBU Program Fund                   | 177   | 2,698,410     | 1,355,086     | 1,340,198     | 1,735,091     |                | 1,609,298     |
| Drainage Basin                      | 181   | 128,314       | 134,122       | 278,335       | 179,270       |                | 177,845       |
| Debt Service Fund                   | 203   | 13,244,895    | 11,945,210    | 11,825,174    | 11,824,759    | •              | 11,799,999    |
| Non-LOST Capital Projects Fund      | 310   | 0             | 127,922       | 969,466       | 0             | 0              | 0             |
| Series 2017 Capital Project Fund    | 311   | 7,606,907     | 75,131        | 3,543,474     | 0             | 0              | 0             |
| FTA Capital Projects fund           | 320   | 600,226       | 2,299,693     | 856,591       | 0             | 0              | 0             |
| Local Option Sales Tax III          | 352   | 9,472,333     | 4,514,139     | 19,771,137    | 1,492,000     | 1,483,000      | 1,483,000     |
| Local Option Sales Tax IV           | 353   | 36,900,806    | 37,534,776    | 61,854,023    | 59,099,500    |                | 60,054,250    |
| Solid Waste                         | 401   | 11,133,457    | 14,339,661    | 22,921,406    | 29,790,451    |                | 33,865,438    |
| Inspection                          | 406   | 2,955,237     | 3,572,104     | 3,940,294     | 5,449,339     |                | 5,208,637     |
| Emergency Medical Services          | 408   | 15,513,375    | 19,499,586    | 23,792,230    | 26,819,575    | · · · · ·      | 26,791,000    |
| Bay Center                          | 409   | 4,858,550     | 7,437,900     | 9,020,721     | 8,845,000     |                | 11,961,000    |
| Internal Service Fund               | 501   | 43,516,534    | 42,002,636    | 43,311,395    | 54,269,223    |                | 53,309,950    |
|                                     |       | . ,           | ,             |               | , ,           |                |               |
| Total All Funds                     |       | \$550,683,050 | \$528,616,443 | \$643,687,855 | \$718,681,245 | \$748,599,680  | \$748,599,680 |

#### **SPECIAL REVENUE FUNDS**

- (101) Escambia County Restricted Fund to account for minor revenues restricted by law or Board direction for specific programs. These revenues include Choose Life License Plate, Perdido Key Public Improvements, Tree Restoration, Animal License Fees, Fishing Bridge revenues, Safe Neighborhoods, certain Wetland Fees, Tree Removal permits and Employee Morale Concessions.
- (102) Economic Development Fund to account for revenues associated with land sales at the various County commerce parks and other economic development related revenues. These funds will be used to promote economic development initiatives throughout the County.
- (103) Code Enforcement Fund to fund the County's various code enforcement programs. The primary revenue sources for this fund include solid waste tipping fees, nuisance abatement fines and a subsidy from the General Fund.
- (104) Mass Transit Fund to account for the operations and maintenance of the Escambia County Transit System. Financing is provided from user fees, operating transfers from the Restricted Revenue Fund, reimbursement from the City of Pensacola and Federal Transit Administration operating grants.
- (106) M and A State I Fund to account for State contributions used for Mosquito Control programs.
- (107) Local Provider Participation Fund to support the local hospitals that participate in a Municipal Services Benefit Unit (MSBU) within our jurisdiction to access available Medicaid funding through an Intergovernmental Transfer (IGT) with the state of Florida.
- (108) Tourist Promotion Fund to account for revenues and expenditures restricted for promotion, development, and advertisement of Escambia County tourism. Financing is provided by a tourist development tax levied under Chapter 125.0104 Florida Statutes.
- (110) Other Grant Projects Fund to account for various State and Federal grants. Financing is provided by State and federal grants and required operating transfers from other funds.
- (111) Detention/Jail Inmate Commissary to account for revenues and expenses associated with vending sales and inmate phone calls, funds are used for inmate welfare programs at the County Jail.
- (112) Disaster Recovery Fund to account for the various revenues and expenditures associated with disaster response and recovery. These disasters currently include Hurricanes Ivan, Dennis and Katrina.