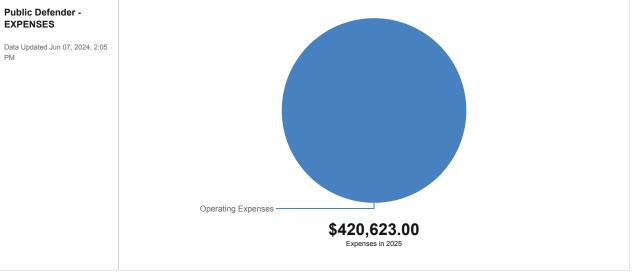

|
| OPERATING EXPENSES TOTAL          | \$670,969        | \$547,071        | \$468,725                  | \$320,996      | \$270,180                  |
| Capital Outlay                    |                  |                  |                            |                |                            |
| (56401) Machinery & Equipment     | \$0              | \$0              | \$15,000                   | \$22,750       | \$0                        |
| CAPITAL OUTLAY TOTAL              | \$0              | \$0              | \$15,000                   | \$22,750       | \$0                        |
| TOTAL                             | \$670,969        | \$547,071        | \$483,725                  | \$343,746      | \$270,180                  |

## Public Defender

### Fund 115



### Public Defender - EXPENSES

|                               | 2021 - 22 Actual | 2022 - 23 Actual | 2023-24 Approved Budget | 3/31/24 Actual | 2024-25 Proposed Budget |
|-------------------------------|------------------|------------------|-------------------------|----------------|-------------------------|
| Operating Expenses            |                  |                  |                         |                |                         |
| (53101) Professional Services | \$196,703        | \$216,161        | \$273,068               | \$114,582      | \$262,532               |
| (54101) Communications        | \$45,110         | \$41,884         | \$50,378                | \$22,254       | \$5,628                 |
| (54601) Repair & Maintenance  | \$148,619        | \$202,98