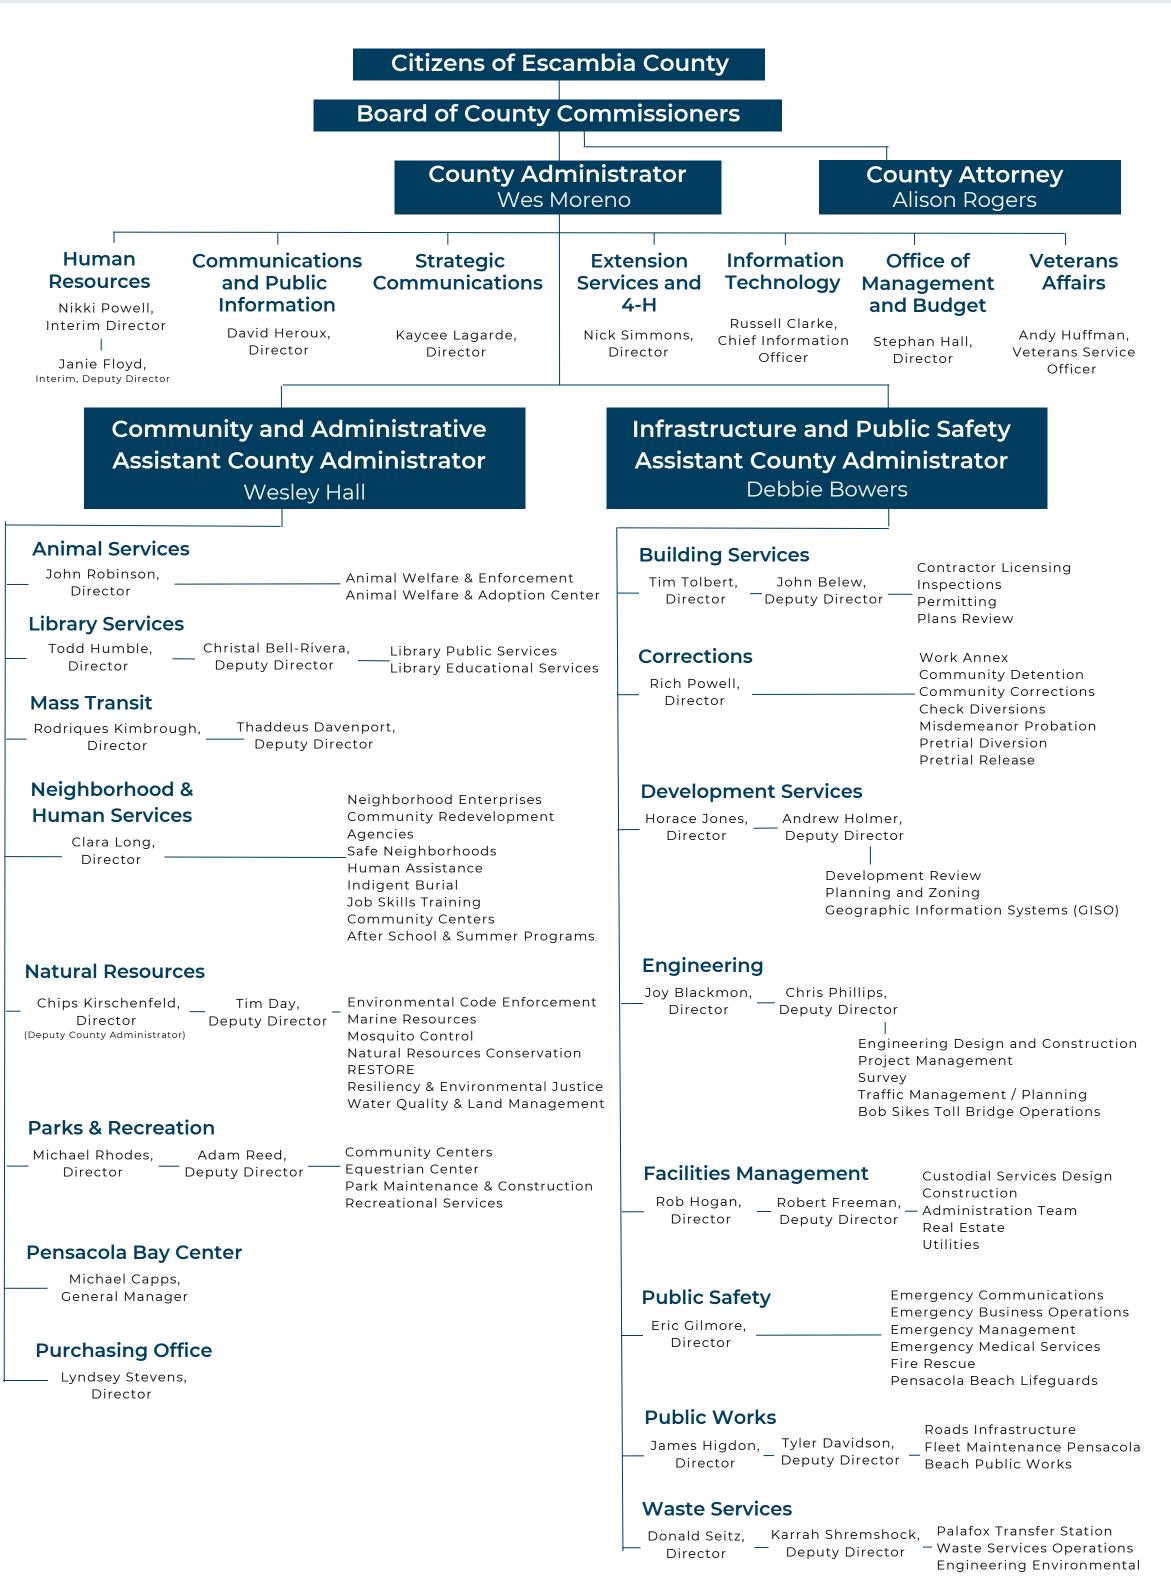

|
| Parks & Recreation                    |            |
| Public Safety                         |            |
| Public Works                          |            |
| Purchasing                            | .225       |
| Waste Services                        | .221       |
|                                       |            |
| Judicial Services                     |            |
| State Attorney                        | 236        |
| Public Defender                       |            |
| Judicial Services                     |            |
| Court Administration                  |            |
|                                       | 0          |
|                                       |            |



# Escambia County Board of County Commissioners Organizational Chart





# **Financial Summaries**

# Countywide Budget

#### Countywide Budget by Expense Type

Data Updated Jun 13, 2024, 3:47 PM



#### Countywide Budget - Expense Type

|                    | 2021 - 22 Actual | 2022 - 23 Actual | 2023-24 Approved Budget | 3/31/24 Actual | 2024-25 Proposed Budget |
|--------------------|------------------|------------------|-------------------------|----------------|-------------------------|
| Personnel Services | \$141,420,832    | \$159,954,527    | \$181,889,837           | \$78,284,664   | \$187,420,570           |
| Operating Expenses | \$147,554,838    | \$180,127,765    | \$179,842,251           | \$86,874,631   | \$178,520,019           |
| Capital Outlay     | \$49,362,012     | \$86,737,343     | \$61,927,937            | \$47,559,521   | \$71,84