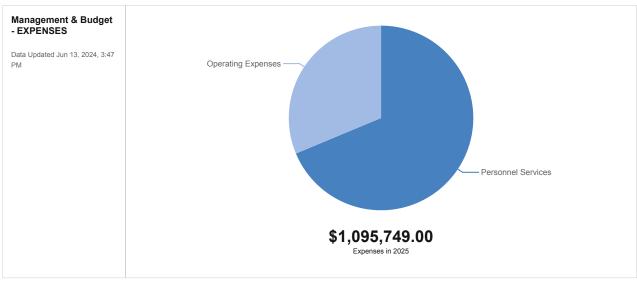

| Fund                                | Fund# | FY 2020/21    | FY 2021/22    | FY 2022/23    | FY 2023/24    | FY 2024/25     | - Proposed    |
|-------------------------------------|-------|---------------|---------------|---------------|---------------|----------------|---------------|
|                                     |       | Actual        | Actual        | Actual        | Adopted       | Appropriations | Revenues      |
|                                     |       |               |               | 1             | ·             |                |               |
| General Fund                        | 001   | 208,042,441   | 224,500,401   | 253,782,421   | 324,680,484   | 340,680,365    | 340,680,365   |
| Escambia County Restricted          | 101   | 646,560       | 929,914       | 614,448       | 759,408       | 694,186        | 694,186       |
| Economic Development                | 102   | 6,225         | 1,975         | 7,050         | 50,000        | 50,000         | 50,000        |
| Code Enforcement                    | 103   | 1,923,593     | 2,680,659     | 3,002,129     | 2,352,272     | 2,506,934      | 2,506,934     |
| Mass Transit                        | 104   | 12,856,536    | 13,288,396    | 14,452,985    | 16,496,468    |                | 13,851,430    |
| Mosquito and Arthropod              | 106   | 14,845        | 9,797         | 12,082        | 39,460        |                | 38,829        |
| Local Provider Participant Fund     | 107   | 0             | 26,766,822    | 25,977,248    | 34,877,018    |                | 34,877,018    |
| Tourist Promotion                   | 108   | 10,260,981    | 14,930,370    | 16,242,255    | 21,796,714    | 24,057,750     | 24,057,750    |
| Other Grants Projects               | 110   | 3,366,662     | 6,318,088     | 6,185,561     | 330,914       | 475,405        | 475,405       |
| Jail Inmate Commissary              | 111   | 1,432,783     | 1,262,257     | 2,130,176     | 2,907,466     |                | 4,403,888     |
| Disaster Recovery Fund              | 112   | 62,516,663    | 7,056,142     | 17,780,821    | 0             | 0              | 0             |
| Library Fund                        | 113   | 7,451,816     | 9,190,003     | 6,764,451     | 10,138,240    | 11,492,975     | 11,492,975    |
| Misdemeanor Probation               | 114   | 1,449,766     | 1,392,725     | 1,439,245     | 1,793,597     | 1,737,183      | 1,737,183     |
| Article V Fine & Forfeiture Fund    | 115   | 4,262,986     | 5,203,383     | 5,652,482     | 5,894,670     |                | 5,562,095     |
| Development Review Fee              | 116   | 617,931       | 911,112       | 1,184,392     | 1,079,821     |                | 1,079,937     |
| Perdido Key Beach Mouse In Lieu Fee | 117   | 102,973       | 115,810       | 132,866       | 181,424       | · · · ·        | 231,800       |
| Gulf Coast Restoration Fund         | 118   | 1,844,230     | 3,443,158     | 10,990,638    | 254,165       | 121,015        | 121,015       |
| COVID Escambia Fund                 | 119   | 32,153,220    | 4,297,138     | 4,103,585     | O             | O              | O             |
| SHIP                                | 120   | 948,052       | 734,803       | 2,030,490     | 9,522,820     | 9,596,290      | 9,596,290     |
| Law Enforcement Trust               | 121   | 453,730       | 438,566       | 354,250       | 0             | 0              | 0             |
| Opioid Abatement Fund               | 122   | 0             | 0             | 419,199       | 631,436       | 500,000        | 500,000       |
| Escambia Affordable Housing         | 124   | 156,117       | 16,574        | 103,479       | 2,434,597     |                | 2,904,748     |
| CDBG Entitlement                    | 129   | 963,232       | 1,306,000     | 1,687,313     | 7,496,171     | 7,092,434      | 7,092,434     |
| Handicapped Parking                 | 130   | 4,421         | 7,185         | 7,713         | 36,650        |                | 39,500        |
| Family Mediation                    | 131   | 1,875         | 0             | 350           | 50,000        | 50,000         | 50,000        |
| Fire Protection                     | 143   | 17,973,831    | 22,399,586    | 24,819,909    | 28,806,629    |                | 29,849,006    |
| E-911 Operations                    | 145   | 1,230,471     | 1,356,993     | 1,439,276     | 1,542,722     |                | 1,660,722     |
| HUD CDBG Housing Rehab Loan         | 146   | 9,065         | 13,359        | 0             | 25,119        |                | 26,458        |
| HUD HOME                            | 147   | 206,873       | 217,958       | 443,898       | 12,354,046    | 13,872,158     | 13,872,158    |
| Community Redevelopment             | 151   | 2,575,212     | 2,688,656     | 3,990,135     | 7,705,723     |                | 8,800,562     |
| Southwest Sector CRA                | 152   | 0             | 0             | 0             | 0             | 0              | 0             |
| Bob Sikes Toll                      | 167   | 4,535,233     | 2,505,703     | 2,327,066     | 2,575,274     | 2,621,049      | 2,621,049     |
| Transportation Trust                | 175   | 24,045,683    | 29,794,945    | 32,185,498    | 22,363,729    | 23,465,526     | 23,465,526    |
| MSBU Program Fund                   | 177   | 2,698,410     | 1,355,086     | 1,340,198     | 1,735,091     |                | 1,609,298     |
| Drainage Basin                      | 181   | 128,314       | 134,122       | 278,335       | 179,270       |                | 177,845       |
| Debt Service Fund                   | 203   | 13,244,895    | 11,945,210    | 11,825,174    | 11,824,759    | •              | 11,799,999    |
| Non-LOST Capital Projects Fund      | 310   | 0             | 127,922       | 969,466       | 0             | 0              | 0             |
| Series 2017 Capital Project Fund    | 311   | 7,606,907     | 75,131        | 3,543,474     | 0             | 0              | 0             |
| FTA Capital Projects fund           | 320   | 600,226       | 2,299,693     | 856,591       | 0             | 0              | 0             |
| Local Option Sales Tax III          | 352   | 9,472,333     | 4,514,139     | 19,771,137    | 1,492,000     | 1,483,000      | 1,483,000     |
| Local Option Sales Tax IV           | 353   | 36,900,806    | 37,534,776    | 61,854,023    | 59,099,500    |                | 60,054,250    |
| Solid Waste                         | 401   | 11,133,457    | 14,339,661    | 22,921,406    | 29,790,451    |                | 33,865,438    |
| Inspection                          | 406   | 2,955,237     | 3,572,104     | 3,940,294     | 5,449,339     |                | 5,208,637     |
| Emergency Medical Services          | 408   | 15,513,375    | 19,499,586    | 23,792,230    | 26,819,575    | · · · · ·      | 26,791,000    |
| Bay Center                          | 409   | 4,858,550     | 7,437,900     | 9,020,721     | 8,845,000     |                | 11,961,000    |
| Internal Service Fund               | 501   | 43,516,534    | 42,002,636    | 43,311,395    | 54,269,223    |                | 53,309,950    |
|                                     |       | . ,           | ,             |               | , ,           |                |               |
| Total All Funds                     |       | \$550,683,050 | \$528,616,443 | \$643,687,855 | \$718,681,245 | \$748,599,680  | \$748,599,680 |