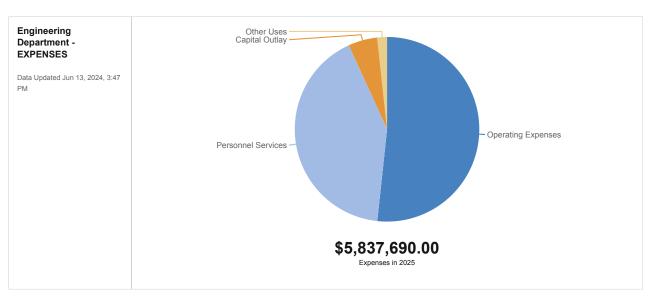

483                  |

# **Engineering**



Provides high quality, exceptional engineering services that are needed to maintain, enhance, and grow the infrastructure system in a manner that continues to promote economic growth and improve the quality of life for all. The department of Engineering is responsible for the design and construction of civil site projects, transportation and drainage infrastructure which includes projects such as building and improving roadways, ponds, drainage systems, pedestrian paths, boat ramps and bridges. The Engineering department also oversees the Transportation and Traffic Operations which is responsible for monitoring the safety and efficiency of the transportation network and working with the Florida Department of Transportation on various projects.



### **Engineering Department - EXPENSES**

|                                        | 2021 - 22 Actual | 2022 - 23 Actual | 2023-24 Approved<br>Budget | 3/31/24 Actual | 2024-25 Proposed<br>Budget |
|----------------------------------------|------------------|------------------|----------------------------|----------------|----------------------------|
| Personnel Services                     |                  |                  |                            |                |                            |
| (51201) Regular Salaries & Wages       | \$1,083,613      | \$1,215,170      | \$1,438,058                | \$617,054      | \$1,673,156                |
| (51304) Other Salaries - Terminal Pay  | \$147,805        | \$16,662         | \$0                        | \$17,328       | \$0